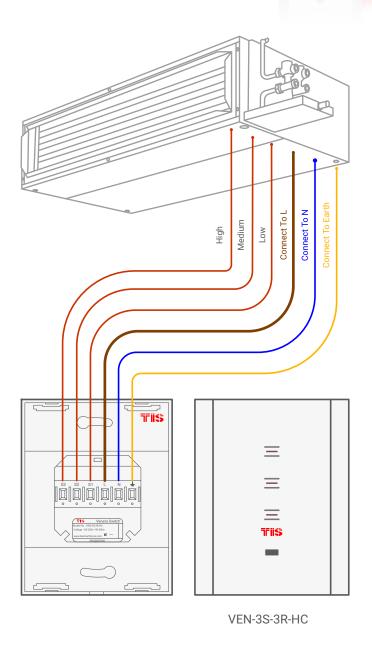

## TIS VENERA TOUCH PANEL

Venera 3 Gang Panel

Model: VEN-3S-3R-HC

2.5 mm Electric Cable 1.5 mm Electric Cable 1.5 mm Electric Cable 1.5 mm Electric Cable

Figure 3: VEN-3S-3R-HC FCU Connection Diagram

TIS Logo is a Registered Trademark of Texas Intelligent System LLC in the United States of America. This company takes TIS Control Ltd. in other countries. All of the Specifications are subject to change without notice.