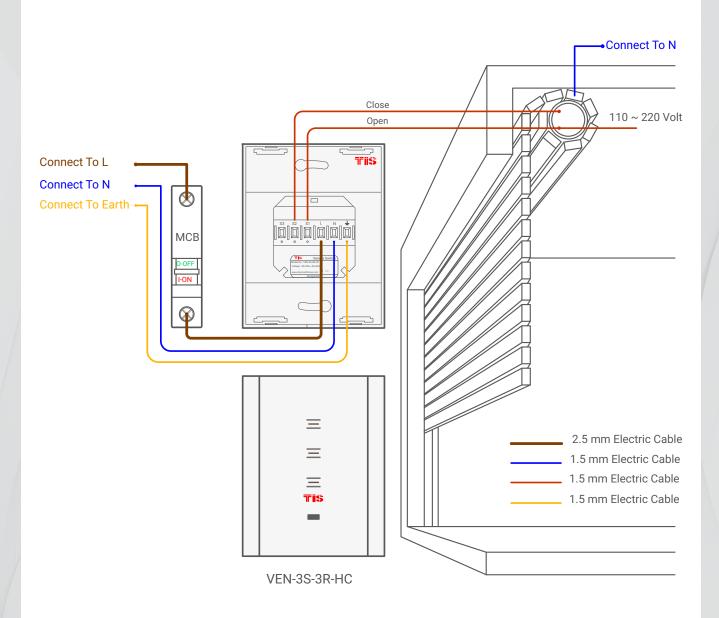

## TIS VENERA TOUCH PANEL

Venera 3 Gang Panel

Model: VEN-3S-3R-HC

Figure 2: VEN-3S-3R-HC Motors Connection Diagram