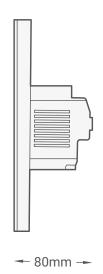

## TIS VENERA TOUCH PANEL

Venera 3 Gang Panel

Model: VEN-3S-3R-HC

Figure 4: Module's Dimension Diagram