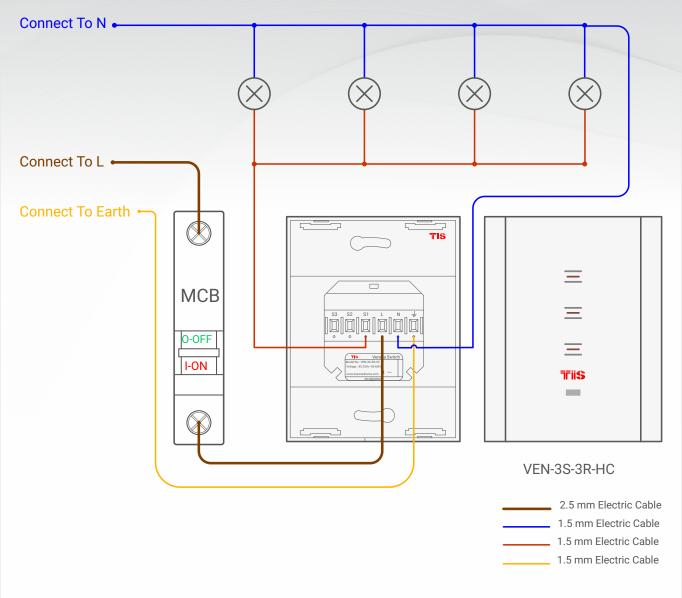

## **VENERA TOUCH PANEL**

VENERA 3 GANG PANEL

Product Diagrams V 1.1

Model: VEN-3S-3R-HC

Figure 1: VEN-3S-3R-HC Lights Connection Diagram