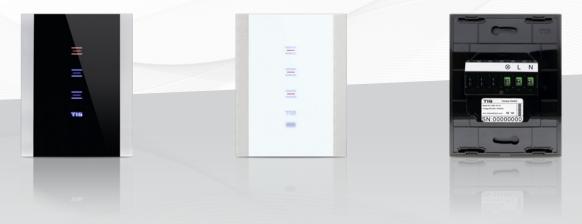

## **VENERA TOUCH PANEL**

VENERA 3 GANG PANEL

Product Diagrams V 1.1

Model: VEN-3S-3R-HC

Figure 1: VEN-3S-3R-HC Lights Connection Diagram