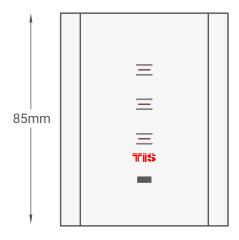

## TIS VENERA TOUCH PANEL

Venera 3 Gang Panel

Model: VEN-3S-3R-HC

Figure 4: Module's Dimension Diagram