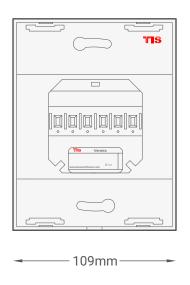

## TIS VENERA TOUCH PANEL

Venera 3 Gang Panel

Model: VEN-3S-3R-HC

Figure 4: Module's Dimension Diagram