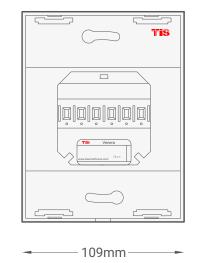

GANG PANEL

## Product Diagrams V 1.1

## Model: VEN-2S-2R-HC





Figure 1: VEN-2S-2R-HC Lights Connection Diagram



# TIS VENERA TOUCH PANEL

## Venera 2 Gang Panel

## Model:VEN-2S-2R-HC



**T** || (5)



#### Figure 2: VEN-2S-2R-HC Motors Connection Diagram

Copyright © 2020 TIS, All Rights Reserved TIS Logo is a Registered Trademark of Texas Intelligent System LLC in the United States of America. This company takes TIS Control Ltd. in other countries. All of the Specifications are subject to change without notice.

TEXAS INTELLIGENT SYSTEM LLC SUITE# 610. 860 NORTH DOROTHY DR RICHARDSON TX 75081.USA TIS CONTROL LIMITED RM 1502-p9 Easey CommBldg 253-261 Hennessy Rd Wanchai Hong Kong

#### www.tiscontrol.com

# TIS VENERA TOUCH PANEL

Venera 2 Gang Panel

## Model:VEN-2S-2R-HC











🗕 80mm 🗕

Figure 3: Module's Dimension Diagram



United States of America. This company takes Intelligent System LLC in the United States of America. This company takes TIS Control Ltd. in other countries. All of the Specifications are subject to change without notice.

SUITE# 610. 860 NORTH DOROTHY DR RICHARDSON TX 75081.USA

RM 1502-p9 Easey CommBldg 253-261 Hennessy Rd Wanchai Hong Kong

#### www.tiscontrol.com