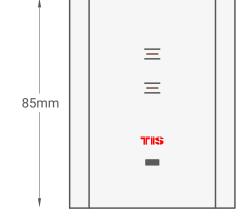

# TIS VENERA TOUCH PANEL

Venera 2 Gang Panel

## Model:VEN-2S-2R-HC

🗕 80mm 🗕

Figure 3: Module's Dimension Diagram

United States of America. This company takes Intelligent System LLC in the United States of America. This company takes TIS Control Ltd. in other countries. All of the Specifications are subject to change without notice.