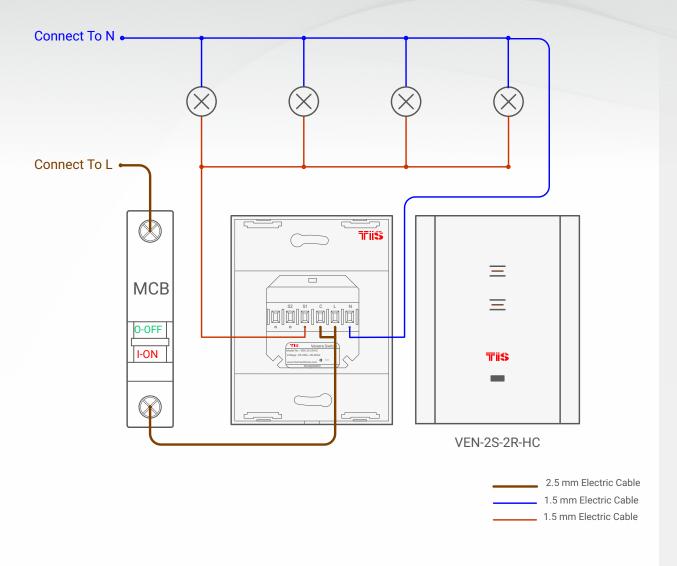

# VENERA 2 GANG PANEL

## Product Diagrams V 1.1

## Model: VEN-2S-2R-HC

Figure 1: VEN-2S-2R-HC Lights Connection Diagram