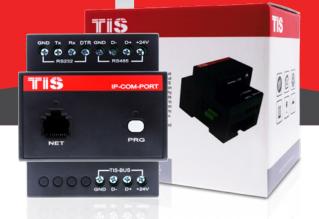

## **KEY FEATURES**

- Standard 35 mm Din-Rail mounted
- ★ Rs232 / Rs485 Port
- ★ Works with TIS-BUS protocol
- Hexadecimal / ASCII code Communication

IP COMMUNICATION PORT IP Gateway with RS232/RS485 Port Model: IP-COM-PORT

|          | PRODUCT SPECIFICATIONS              |                                                                                 |                                                                                                                                                                                                                                                                                                                           |
|----------|-------------------------------------|---------------------------------------------------------------------------------|---------------------------------------------------------------------------------------------------------------------------------------------------------------------------------------------------------------------------------------------------------------------------------------------------------------------------|
| <b>‡</b> | Ports                               | RS232<br>RS485<br>RJ45                                                          | RS232 ASCII / HEX 2 way connection<br>Modbus, RS485 ASCII / HEX 2 way connection<br>Ethernet UDP - TCP/IP connection                                                                                                                                                                                                      |
| TISBUS   | TIS Bus                             | Number of devices on 1 line<br>Bus voltage<br>Current consumption<br>Protection | Max. 64 12-32 V DC <30 mA / 24 V DC Reverse polarity protection                                                                                                                                                                                                                                                           |
| <b>(</b> | Reaction time                       |                                                                                 | approx. 20ms                                                                                                                                                                                                                                                                                                              |
| ф°       | Function<br>programmable<br>options | RS232 RS485 Ethernet Rj45 Upgrading PRG button                                  | Sending 1980 × 15 ASCII characters messages, Receiving 99 × 15 ASCII characters messages Modbus RTU Slave/Master option Sending 1980 × 15 ASCII characters messages Receiving 99 × 15 ASCII characters messages UDP TIS Protocol – TCP/IP TIS Claude By UDP Ethernet port To reset IP address to 192.168.10.100 (default) |
| Îo       | Mounting                            | Din Rail<br>Wall mount                                                          | Standard 35 mm Din rail screw holder on the back of the module                                                                                                                                                                                                                                                            |
| ===      | Connection terminal                 | Load and Power<br>Data / bus                                                    | Screw terminal 0,254mm2  Male/female connectors Link + screw Terminal                                                                                                                                                                                                                                                     |
| <b>6</b> | Weight                              | Without packaging                                                               | 0.21 KG                                                                                                                                                                                                                                                                                                                   |
| +        | Dimensions                          | Width x length x height                                                         | 90mm x 73mm x 76mm                                                                                                                                                                                                                                                                                                        |
|          | Housing                             | Materials Casing color IP rating                                                | ABS anti fire Black Gray IP 20                                                                                                                                                                                                                                                                                            |
|          | Temperature range                   | Operation<br>Storage<br>Transport                                               | -3060°C<br>-2060°C<br>-3075°C                                                                                                                                                                                                                                                                                             |
|          | Air humidity                        |                                                                                 | <85% non-condensing                                                                                                                                                                                                                                                                                                       |