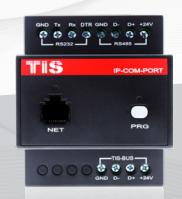

## **KEY FEATURES**

- Standard 35 mm Din-Rail mounted
- ★ Rs232 / Rs485 Port
- ★ Works with TIS-BUS protocol
- Hexadecimal / ASCII code Communication

IP COMMUNICATION PORT IP Gateway with RS232/RS485 Port Model: IP-COM-PORT

|          | PRODUCT SPECIFICATIONS              |                                                                                 |                                                                                                                                                                                                                                                                                                                           |
|----------|-------------------------------------|---------------------------------------------------------------------------------|---------------------------------------------------------------------------------------------------------------------------------------------------------------------------------------------------------------------------------------------------------------------------------------------------------------------------|
| <b>‡</b> | Ports                               | RS232<br>RS485<br>RJ45                                                          | RS232 ASCII / HEX 2 way connection<br>Modbus, RS485 ASCII / HEX 2 way connection<br>Ethernet UDP - TCP/IP connection                                                                                                                                                                                                      |
| TISBUS   | TIS Bus                             | Number of devices on 1 line<br>Bus voltage<br>Current consumption<br>Protection | Max. 64 12-32 V DC <30 mA / 24 V DC Reverse polarity protection                                                                                                                                                                                                                                                           |
| <b>(</b> | Reaction time                       |                                                                                 | approx. 20ms                                                                                                                                                                                                                                                                                                              |
| ф°       | Function<br>programmable<br>options | RS232 RS485 Ethernet Rj45 Upgrading PRG button                                  | Sending 1980 × 15 ASCII characters messages, Receiving 99 × 15 ASCII characters messages Modbus RTU Slave/Master option Sending 1980 × 15 ASCII characters messages Receiving 99 × 15 ASCII characters messages UDP TIS Protocol – TCP/IP TIS Claude By UDP Ethernet port To reset IP address to 192.168.10.100 (default) |
| Îo       | Mounting                            | Din Rail<br>Wall mount                                                          | Standard 35 mm Din rail screw holder on the back of the module                                                                                                                                                                                                                                                            |
| ===      | Connection terminal                 | Load and Power<br>Data / bus                                                    | Screw terminal 0,254mm2  Male/female connectors Link + screw Terminal                                                                                                                                                                                                                                                     |
| <b>6</b> | Weight                              | Without packaging                                                               | 0.21 KG                                                                                                                                                                                                                                                                                                                   |
| +        | Dimensions                          | Width x length x height                                                         | 90mm x 73mm x 76mm                                                                                                                                                                                                                                                                                                        |
|          | Housing                             | Materials Casing color IP rating                                                | ABS anti fire Black Gray IP 20                                                                                                                                                                                                                                                                                            |
|          | Temperature range                   | Operation<br>Storage<br>Transport                                               | -3060°C<br>-2060°C<br>-3075°C                                                                                                                                                                                                                                                                                             |
|          | Air humidity                        |                                                                                 | <85% non-condensing                                                                                                                                                                                                                                                                                                       |