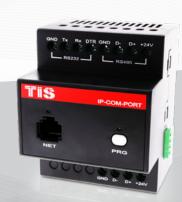

## **KEY FEATURES**

- Standard 35 mm Din-Rail mounted
- ★ Rs232 / Rs485 Port
- ★ Works with TIS-BUS protocol
- Hexadecimal / ASCII code Communication

IP COMMUNICATION PORT IP Gateway with RS232/RS485 Port Model: IP-COM-PORT

|          | PRODUCT SPECIFICATIONS              |                                                                                 |                                                                                                                                                                                                                                                                                                                           |
|----------|-------------------------------------|---------------------------------------------------------------------------------|---------------------------------------------------------------------------------------------------------------------------------------------------------------------------------------------------------------------------------------------------------------------------------------------------------------------------|
| <b>‡</b> | Ports                               | RS232<br>RS485<br>RJ45                                                          | RS232 ASCII / HEX 2 way connection<br>Modbus, RS485 ASCII / HEX 2 way connection<br>Ethernet UDP - TCP/IP connection                                                                                                                                                                                                      |
| TISBUS   | TIS Bus                             | Number of devices on 1 line<br>Bus voltage<br>Current consumption<br>Protection | Max. 64 12-32 V DC <30 mA / 24 V DC Reverse polarity protection                                                                                                                                                                                                                                                           |
| <b>(</b> | Reaction time                       |                                                                                 | approx. 20ms                                                                                                                                                                                                                                                                                                              |
| ф°       | Function<br>programmable<br>options | RS232 RS485 Ethernet Rj45 Upgrading PRG button                                  | Sending 1980 × 15 ASCII characters messages, Receiving 99 × 15 ASCII characters messages Modbus RTU Slave/Master option Sending 1980 × 15 ASCII characters messages Receiving 99 × 15 ASCII characters messages UDP TIS Protocol – TCP/IP TIS Claude By UDP Ethernet port To reset IP address to 192.168.10.100 (default) |
| Îo       | Mounting                            | Din Rail<br>Wall mount                                                          | Standard 35 mm Din rail screw holder on the back of the module                                                                                                                                                                                                                                                            |
| ===      | Connection terminal                 | Load and Power<br>Data / bus                                                    | Screw terminal 0,254mm2  Male/female connectors Link + screw Terminal                                                                                                                                                                                                                                                     |
| <b>6</b> | Weight                              | Without packaging                                                               | 0.21 KG                                                                                                                                                                                                                                                                                                                   |
| +        | Dimensions                          | Width x length x height                                                         | 90mm x 73mm x 76mm                                                                                                                                                                                                                                                                                                        |
|          | Housing                             | Materials Casing color IP rating                                                | ABS anti fire Black Gray IP 20                                                                                                                                                                                                                                                                                            |
|          | Temperature range                   | Operation<br>Storage<br>Transport                                               | -3060°C<br>-2060°C<br>-3075°C                                                                                                                                                                                                                                                                                             |
|          | Air humidity                        |                                                                                 | <85% non-condensing                                                                                                                                                                                                                                                                                                       |