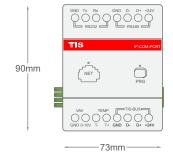

|          | PRODUCT SPECIFICATIONS              |                                                                                 |                                                                                                                                                                                                                                                                                                                           |
|----------|-------------------------------------|---------------------------------------------------------------------------------|---------------------------------------------------------------------------------------------------------------------------------------------------------------------------------------------------------------------------------------------------------------------------------------------------------------------------|
| <b>‡</b> | Ports                               | RS232<br>RS485<br>RJ45                                                          | RS232 ASCII / HEX 2 way connection<br>Modbus, RS485 ASCII / HEX 2 way connection<br>Ethernet UDP - TCP/IP connection                                                                                                                                                                                                      |
| TISBUS   | TIS Bus                             | Number of devices on 1 line<br>Bus voltage<br>Current consumption<br>Protection | Max. 64 12-32 V DC <30 mA / 24 V DC Reverse polarity protection                                                                                                                                                                                                                                                           |
| <b>(</b> | Reaction time                       |                                                                                 | approx. 20ms                                                                                                                                                                                                                                                                                                              |
| ф°       | Function<br>programmable<br>options | RS232 RS485 Ethernet Rj45 Upgrading PRG button                                  | Sending 1980 × 15 ASCII characters messages, Receiving 99 × 15 ASCII characters messages Modbus RTU Slave/Master option Sending 1980 × 15 ASCII characters messages Receiving 99 × 15 ASCII characters messages UDP TIS Protocol – TCP/IP TIS Claude By UDP Ethernet port To reset IP address to 192.168.10.100 (default) |
| Îo       | Mounting                            | Din Rail<br>Wall mount                                                          | Standard 35 mm Din rail screw holder on the back of the module                                                                                                                                                                                                                                                            |
| ===      | Connection terminal                 | Load and Power<br>Data / bus                                                    | Screw terminal 0,254mm2  Male/female connectors Link + screw Terminal                                                                                                                                                                                                                                                     |
| <b>6</b> | Weight                              | Without packaging                                                               | 0.21 KG                                                                                                                                                                                                                                                                                                                   |
| +        | Dimensions                          | Width x length x height                                                         | 90mm x 73mm x 76mm                                                                                                                                                                                                                                                                                                        |
|          | Housing                             | Materials Casing color IP rating                                                | ABS anti fire Black Gray IP 20                                                                                                                                                                                                                                                                                            |
|          | Temperature range                   | Operation<br>Storage<br>Transport                                               | -3060°C<br>-2060°C<br>-3075°C                                                                                                                                                                                                                                                                                             |
|          | Air humidity                        |                                                                                 | <85% non-condensing                                                                                                                                                                                                                                                                                                       |