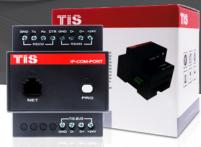

# IP COMMUNICATION PORT

IP Gateway with RS232/RS485 Port

Data Sheet Rev 3.2

Model: IP-COM-PORT

## **KEY FEATURES**

- Standard 35 mm Din-Rail mounted
- ★ Rs232 / Rs485 Port
- ★ Works with TIS-BUS protocol
- Hexadecimal / ASCII code Communication

IP COMMUNICATION PORT IP Gateway with RS232/RS485 Port Model: IP-COM-PORT