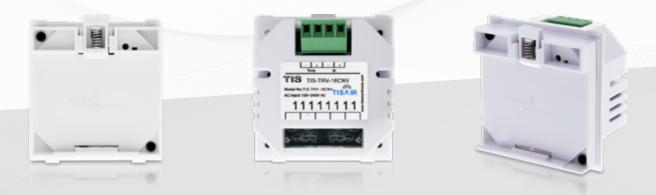

#### Model: TIS-TRV-16CNV

## **OVERVIEW**

This wireless gateway is specifically designed for independent controlled heating of your radiators with remote monitoring via smart phone. It bridges the wired TIS network and TRV controllers and is essentially an intelligent temperature control system for users to remotely view and control each TRV via TIS App.

#### **KEY BENEFITS**

- Links TRVs & the TIS BUS network
- Individual Room Temperature Control
- Wi-Fi Connectivity

Supports up to 16 RF TRV Devices

### **KEY FEATURES**

- Supports Android or iOS
- Standard 35 mm Din-Rail Mounted
- 2-Way Communication
- Works with TIS-BUS Protocol