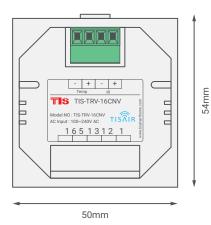

### TIS TRV GATEWAY

Thermostatic Radiator Valve & TIS-BUS Gateway Model: TIS-TRV-16CNV

| Image: ProtectionBUS connectionReverse Polarity ProtectionImage: ProtectionBUS connectionReverse Polarity ProtectionImage: ProtectionRF SignalRe SignalResonanceImage: ProtectionRF SignalResonanceResonanceImage: ProtectionNumber of devices on 1 line<br>Bus voltage<br>Current consumptionMax. 64<br>12-32 V DC<br><15 mA / 24 V DC                                                                                                                                                                                                                                                                                                                                                                                                                                                                                                                                                                                                                                                                                                                                                                                                                                                                                                                                                                                                                                                                                                                                                                                                                                                                                                                                                                                                                                                                                                                                                                                                                                                                                                                                                                       |            |                     | PRODUCT SPECIFICATIONS                  |                              |  |
|---------------------------------------------------------------------------------------------------------------------------------------------------------------------------------------------------------------------------------------------------------------------------------------------------------------------------------------------------------------------------------------------------------------------------------------------------------------------------------------------------------------------------------------------------------------------------------------------------------------------------------------------------------------------------------------------------------------------------------------------------------------------------------------------------------------------------------------------------------------------------------------------------------------------------------------------------------------------------------------------------------------------------------------------------------------------------------------------------------------------------------------------------------------------------------------------------------------------------------------------------------------------------------------------------------------------------------------------------------------------------------------------------------------------------------------------------------------------------------------------------------------------------------------------------------------------------------------------------------------------------------------------------------------------------------------------------------------------------------------------------------------------------------------------------------------------------------------------------------------------------------------------------------------------------------------------------------------------------------------------------------------------------------------------------------------------------------------------------------------|------------|---------------------|-----------------------------------------|------------------------------|--|
| Issues       Tissues       Number of devices on 1 line<br>Bus voltage<br>Current consumption       Max. 64<br>12-32 V DC<br><15 mA / 24 V DC                                                                                                                                                                                                                                                                                                                                                                                                                                                                                                                                                                                                                                                                                                                                                                                                                                                                                                                                                                                                                                                                                                                                                                                                                                                                                                                                                                                                                                                                                                                                                                                                                                                                                                                                                                                                                                                                                                                                                                  | ۲          | Protection          | BUS connection                          | Reverse Polarity Protection  |  |
| TIS BUS Bus voltage<br>Current consumption 12-32 V DC<br><15 mA / 24 V DC   Image: Current consumption approx. 20ms   Image: Current consumption bin-Rail   Image: Connection terminal Din-Rail   Image: Current consumption Connectors Link   Image: Current consumption 20 gr   Image: Current consumption Somm x 32mm x 54mm   Image: Current consumption PC fire proof<br>White<br>IP 20   Image: Current consumption -3060°C<br>-2060°C                                                                                                                                                                                                                                                                                                                                                                                                                                                                                                                                                                                                                                                                                                                                                                                                                                                                                                                                                                                                                                                                                                                                                                                                                                                                                                                                                                                                                                                | Î          | RF Signal           | RF Signal                               | 863 MHZ                      |  |
| Image: Constraint of the second of the se | TISBUS     | TIS BUS             | Bus voltage                             | 12-32 V DC                   |  |
| Image: Connection terminal       Data / BUS       Connectors Link         Image: Connection terminal       Data / BUS       Connectors Link         Image: Connection terminal       Without packaging       20 gr         Image: Connection terminal       Without packaging       20 gr         Image: Connection terminal       Without packaging       20 gr         Image: Connection terminal       Materials       PC fire proof         Image: Connection terminal       Materials       PC fire proof         Image: Connection terminal       Operation       -3060°C         Image: Connection terminal       Operation       -3060°C         Image: Connection terminal       Connectors Link       -3060°C         Image: Connection terminal       Connection terminal       -3060°C                                                                                                                                                                                                                                                                                                                                                                                                                                                                                                                                                                                                                                                                                                                                                                                                                                                      | Q;         | Reaction time       |                                         | approx. 20ms                 |  |
| Image: A state of the stat               | ţ          | Mounting            | Din-Rail                                | Din rail standard size mount |  |
| Image: Solution of the state of the sta               | <u>800</u> | Connection terminal | Data / BUS                              | Connectors Link              |  |
| Housing     Materials     PC fire proof       Internal Parts color     White       IP rating     IP 20       Temperature range     Operation     -3060°C       Storage     -2060°C                                                                                                                                                                                                                                                                                                                                                                                                                                                                                                                                                                                                                                                                                                                                                                                                                                                                                                                                                                                                                                                                                                                                                                                                                                                                                                                                                                                                                                                                                                                                                                                                                                                                                                                                                                                                                                                                                                                            | à          | Weight              | Without packaging                       | 20 gr                        |  |
| Housing     Internal Parts color     White       IP rating     IP 20       Temperature range     Operation     -3060°C       Storage     -2060°C                                                                                                                                                                                                                                                                                                                                                                                                                                                                                                                                                                                                                                                                                                                                                                                                                                                                                                                                                                                                                                                                                                                                                                                                                                                                                                                                                                                                                                                                                                                                                                                                                                                                                                                                                                                                                                                                                                                                                              | ÷          | Dimensions          | (Width $\times$ Length $\times$ Height) | 50mm × 32mm × 54mm           |  |
| <b>Temperature range</b> Storage -2060°C                                                                                                                                                                                                                                                                                                                                                                                                                                                                                                                                                                                                                                                                                                                                                                                                                                                                                                                                                                                                                                                                                                                                                                                                                                                                                                                                                                                                                                                                                                                                                                                                                                                                                                                                                                                                                                                                                                                                                                                                                                                                      |            | Housing             | Internal Parts color                    | White                        |  |
|                                                                                                                                                                                                                                                                                                                                                                                                                                                                                                                                                                                                                                                                                                                                                                                                                                                                                                                                                                                                                                                                                                                                                                                                                                                                                                                                                                                                                                                                                                                                                                                                                                                                                                                                                                                                                                                                                                                                                                                                                                                                                                               | ß          | Temperature range   | Storage                                 | -2060°C                      |  |