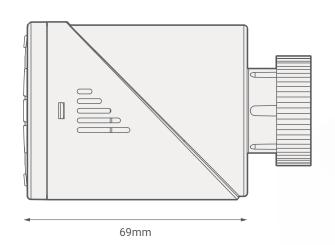

# Thermostatic Radiator Valve Model: TIS-TRV

POM

|                  | PRODUCT SPECIFICATIONS         |                                                |                                                  |
|------------------|--------------------------------|------------------------------------------------|--------------------------------------------------|
| ê                | RF Signal                      | Wi-Fi Signal                                   | 863 MHZ                                          |
| *                | Voltage                        | Operating Voltage                              | By 2 × AA 1.5 V batteries                        |
| o <sub>o</sub>   | Functions                      | Temperature settings<br>Accuracy<br>Control    | 5°C ~ 35°C, in 0.5<br>± 1°C<br>PID               |
| † <del>!</del> † | Operating and display elements | Buttons<br>LCD                                 | 5 Buttons<br>2-Color LCD                         |
|                  | Mounting                       | On Radiator Valve                              | M30 x 1.5 Universal Type Head to body connection |
| ۵                | Weight                         | Without packaging                              | 200 gr                                           |
| <b>+</b>         | Dimensions                     | Width × Length × Height  Max Extension         | 55mm × 69mm × 55mm<br>5.0mm                      |
|                  | Housing                        | Materials<br>Internal Parts color<br>IP rating | PC fire proof<br>White<br>IP 20                  |
| ı                | Temperature range              | Operation<br>Storage<br>Transport              | -3060°C<br>-2060°C<br>-3075°C                    |
| 8                | Air humidity                   |                                                | <85% non-condensing                              |