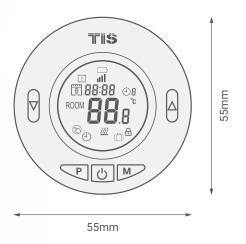

# Thermostatic Radiator Valve Model: TIS-TRV

POM

|                  | PRODUCT SPECIFICATIONS         |                                                |                                                  |
|------------------|--------------------------------|------------------------------------------------|--------------------------------------------------|
| ê                | RF Signal                      | Wi-Fi Signal                                   | 863 MHZ                                          |
| *                | Voltage                        | Operating Voltage                              | By 2 × AA 1.5 V batteries                        |
| o <sub>o</sub>   | Functions                      | Temperature settings<br>Accuracy<br>Control    | 5°C ~ 35°C, in 0.5<br>± 1°C<br>PID               |
| † <del>!</del> † | Operating and display elements | Buttons<br>LCD                                 | 5 Buttons<br>2-Color LCD                         |
|                  | Mounting                       | On Radiator Valve                              | M30 x 1.5 Universal Type Head to body connection |
| ۵                | Weight                         | Without packaging                              | 200 gr                                           |
| <b>+</b>         | Dimensions                     | Width × Length × Height  Max Extension         | 55mm × 69mm × 55mm<br>5.0mm                      |
|                  | Housing                        | Materials<br>Internal Parts color<br>IP rating | PC fire proof<br>White<br>IP 20                  |
| ı                | Temperature range              | Operation<br>Storage<br>Transport              | -3060°C<br>-2060°C<br>-3075°C                    |
| 8                | Air humidity                   |                                                | <85% non-condensing                              |