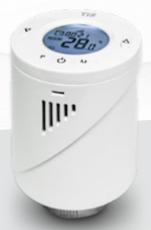

# **TIS TRV**

#### Thermostatic Radiator Valve

Data Sheet Rev 3.2

## **OVERVIEW**

The TIS TRV (Thermostatic Radiator Valve) uses automation intelligence to warm rooms without raising energy costs. This wireless solution replaces the existing thermostat dial and is battery powered and offers scheduling and accurate room-temperature analysis. It also turns the supply open and closed and allows you to set radiators remotely and separately.