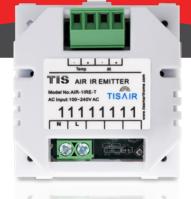

## TIS WI-FI INFRARED EMITTER

IR Emitter with Temperature Sensor

Model: AIR-1IRE-T

# TIS WI-FI INFRARED EMITTER

IR Emitter with Temperature Sensor Model: AIR-1IRE-T

|                | PRODUCT SPECIFICATIONS         |                                                                                         |                                                                                   |
|----------------|--------------------------------|-----------------------------------------------------------------------------------------|-----------------------------------------------------------------------------------|
| *              | Power Supply                   | Input Voltage Output Power Protection Current consumption                               | 80-240 VAC 50/60 Hz<br>3W / 12V<br>Built in Protection fuse<br>10-30 mA / 12 V DC |
| 1              | Output                         | IR Emitter Peak wave length<br>Radiated emission power (Φe)<br>Length of connected wire | 940 nm<br>2,4 mW<br>< 5 meters                                                    |
| τιςλΐr         | TIS AIR                        | Wi-Fi Signal<br>Protocol Standard                                                       | 2.4 GHz<br>802.11 b/g/n                                                           |
| <b>②</b>       | Protection                     | IR Emitter                                                                              | Reverse Polarity Protection                                                       |
| ( <del>)</del> | Reaction time                  |                                                                                         | approx. 30ms                                                                      |
| <b>F</b> o     | Mounting                       | Din-Rail                                                                                | Standard 35 mm Din rail                                                           |
| ===            | Connection terminal            | Power<br>Infrared                                                                       | Screw terminal 0,252mm2 Female 4 pins connector                                   |
| †‡†            | Operating and display elements | Programming button<br>Indicator LED<br>Upgrading                                        | For connecting to Wi-Fi router<br>Blue and Red LED<br>By Wi-Fi                    |
| <b>\$</b> 0    | Functions                      | IR Codes                                                                                | Can save up to 250 Codes                                                          |
| ۵              | Weight                         | Without packaging                                                                       | 100 gr                                                                            |
| <b></b>        | Dimensions                     | (Width $\times$ Length $\times$ Height)                                                 | 50mm × 32mm × 54mm                                                                |
|                | Housing                        | Materials<br>Internal Parts color<br>IP rating                                          | PC fire proof<br>White<br>IP 20                                                   |
|                | Temperature range              | Operation<br>Storage<br>Transport                                                       | -1050°C<br>-2050°C<br>-2575°C                                                     |
| 8              | Air humidity                   |                                                                                         | <85% non-condensing                                                               |