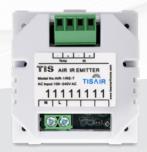

## TIS WI-FI INFRARED EMITTER

IR Emitter with Temperature Sensor

Model: AIR-1IRE-T

# TIS WI-FI INFRARED EMITTER

IR Emitter with Temperature Sensor Model: AIR-1IRE-T

|                | PRODUCT SPECIFICATIONS         |                                                                                         |                                                                                   |
|----------------|--------------------------------|-----------------------------------------------------------------------------------------|-----------------------------------------------------------------------------------|
| *              | Power Supply                   | Input Voltage Output Power Protection Current consumption                               | 80-240 VAC 50/60 Hz<br>3W / 12V<br>Built in Protection fuse<br>10-30 mA / 12 V DC |
| 1              | Output                         | IR Emitter Peak wave length<br>Radiated emission power (Φe)<br>Length of connected wire | 940 nm<br>2,4 mW<br>< 5 meters                                                    |
| τιςλΐr         | TIS AIR                        | Wi-Fi Signal<br>Protocol Standard                                                       | 2.4 GHz<br>802.11 b/g/n                                                           |
| <b>②</b>       | Protection                     | IR Emitter                                                                              | Reverse Polarity Protection                                                       |
| ( <del>)</del> | Reaction time                  |                                                                                         | approx. 30ms                                                                      |
| <b>F</b> o     | Mounting                       | Din-Rail                                                                                | Standard 35 mm Din rail                                                           |
| ===            | Connection terminal            | Power<br>Infrared                                                                       | Screw terminal 0,252mm2 Female 4 pins connector                                   |
| †‡†            | Operating and display elements | Programming button<br>Indicator LED<br>Upgrading                                        | For connecting to Wi-Fi router<br>Blue and Red LED<br>By Wi-Fi                    |
| <b>\$</b> 0    | Functions                      | IR Codes                                                                                | Can save up to 250 Codes                                                          |
| ۵              | Weight                         | Without packaging                                                                       | 100 gr                                                                            |
| <b></b>        | Dimensions                     | (Width $\times$ Length $\times$ Height)                                                 | 50mm × 32mm × 54mm                                                                |
|                | Housing                        | Materials<br>Internal Parts color<br>IP rating                                          | PC fire proof<br>White<br>IP 20                                                   |
|                | Temperature range              | Operation<br>Storage<br>Transport                                                       | -1050°C<br>-2050°C<br>-2575°C                                                     |
| 8              | Air humidity                   |                                                                                         | <85% non-condensing                                                               |