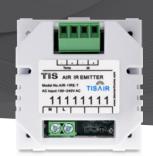

## TIS WI-FI INFRARED EMITTER

IR Emitter with Temperature Sensor

Model: AIR-1IRE-T

# TIS WI-FI INFRARED EMITTER

IR Emitter with Temperature Sensor Model: AIR-1IRE-T

|                | PRODUCT SPECIFICATIONS         |                                                                                         |                                                                                   |
|----------------|--------------------------------|-----------------------------------------------------------------------------------------|-----------------------------------------------------------------------------------|
| *              | Power Supply                   | Input Voltage Output Power Protection Current consumption                               | 80-240 VAC 50/60 Hz<br>3W / 12V<br>Built in Protection fuse<br>10-30 mA / 12 V DC |
| 1              | Output                         | IR Emitter Peak wave length<br>Radiated emission power (Φe)<br>Length of connected wire | 940 nm<br>2,4 mW<br>< 5 meters                                                    |
| τιςλΐr         | TIS AIR                        | Wi-Fi Signal<br>Protocol Standard                                                       | 2.4 GHz<br>802.11 b/g/n                                                           |
| <b>②</b>       | Protection                     | IR Emitter                                                                              | Reverse Polarity Protection                                                       |
| ( <del>)</del> | Reaction time                  |                                                                                         | approx. 30ms                                                                      |
| <b>F</b> o     | Mounting                       | Din-Rail                                                                                | Standard 35 mm Din rail                                                           |
| ===            | Connection terminal            | Power<br>Infrared                                                                       | Screw terminal 0,252mm2 Female 4 pins connector                                   |
| †‡†            | Operating and display elements | Programming button<br>Indicator LED<br>Upgrading                                        | For connecting to Wi-Fi router<br>Blue and Red LED<br>By Wi-Fi                    |
| <b>\$</b> 0    | Functions                      | IR Codes                                                                                | Can save up to 250 Codes                                                          |
| ۵              | Weight                         | Without packaging                                                                       | 100 gr                                                                            |
| <b></b>        | Dimensions                     | (Width $\times$ Length $\times$ Height)                                                 | 50mm × 32mm × 54mm                                                                |
|                | Housing                        | Materials<br>Internal Parts color<br>IP rating                                          | PC fire proof<br>White<br>IP 20                                                   |
|                | Temperature range              | Operation<br>Storage<br>Transport                                                       | -1050°C<br>-2050°C<br>-2575°C                                                     |
| 8              | Air humidity                   |                                                                                         | <85% non-condensing                                                               |