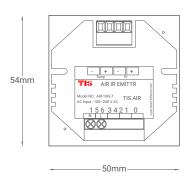

# TIS WI-FI INFRARED EMITTER

IR Emitter with Temperature Sensor Model: AIR-1IRE-T

|                | PRODUCT SPECIFICATIONS         |                                                                                         |                                                                                   |
|----------------|--------------------------------|-----------------------------------------------------------------------------------------|-----------------------------------------------------------------------------------|
| *              | Power Supply                   | Input Voltage Output Power Protection Current consumption                               | 80-240 VAC 50/60 Hz<br>3W / 12V<br>Built in Protection fuse<br>10-30 mA / 12 V DC |
| 1              | Output                         | IR Emitter Peak wave length<br>Radiated emission power (Φe)<br>Length of connected wire | 940 nm<br>2,4 mW<br>< 5 meters                                                    |
| τιςλΐr         | TIS AIR                        | Wi-Fi Signal<br>Protocol Standard                                                       | 2.4 GHz<br>802.11 b/g/n                                                           |
| <b>②</b>       | Protection                     | IR Emitter                                                                              | Reverse Polarity Protection                                                       |
| ( <del>)</del> | Reaction time                  |                                                                                         | approx. 30ms                                                                      |
| <b>F</b> o     | Mounting                       | Din-Rail                                                                                | Standard 35 mm Din rail                                                           |
| ===            | Connection terminal            | Power<br>Infrared                                                                       | Screw terminal 0,252mm2 Female 4 pins connector                                   |
| †‡†            | Operating and display elements | Programming button<br>Indicator LED<br>Upgrading                                        | For connecting to Wi-Fi router<br>Blue and Red LED<br>By Wi-Fi                    |
| <b>\$</b> 0    | Functions                      | IR Codes                                                                                | Can save up to 250 Codes                                                          |
| ۵              | Weight                         | Without packaging                                                                       | 100 gr                                                                            |
| <b></b>        | Dimensions                     | (Width $\times$ Length $\times$ Height)                                                 | 50mm × 32mm × 54mm                                                                |
|                | Housing                        | Materials<br>Internal Parts color<br>IP rating                                          | PC fire proof<br>White<br>IP 20                                                   |
|                | Temperature range              | Operation<br>Storage<br>Transport                                                       | -1050°C<br>-2050°C<br>-2575°C                                                     |
| 8              | Air humidity                   |                                                                                         | <85% non-condensing                                                               |