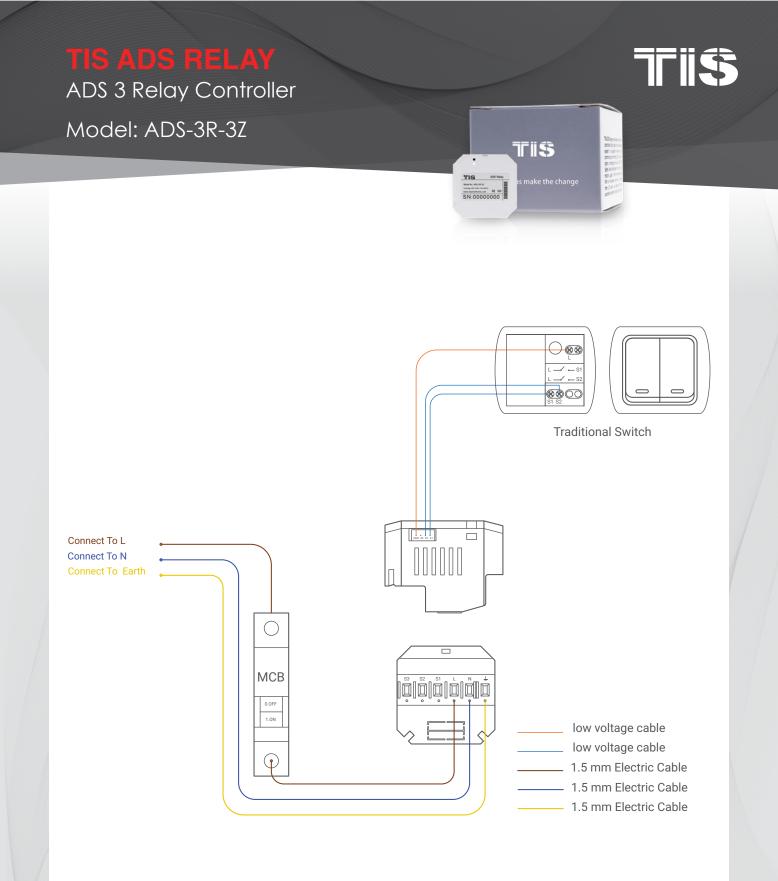

TEXAS INTELLIGENT SYSTEM LLC SUITE# 610. 860 NORTH DOROTHY DR RICHARDSON TX 75081.USA

Figure 7: Traditional Switch Connection Diagram

Copyright © 2020 TIS, All Rights Reserved TIS Logo is a Registered Trademark of Texas Intelligent System LLC in the United States of America. This company takes TIS Control Ltd. in other countries. All of the Specifications are subject to change without notice.