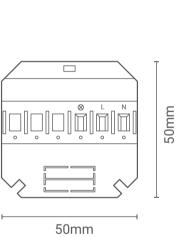

### www.tiscontrol.com

**TIS ADS RELAY** ADS 3 Relay Controller Model: ADS-3R-3Z

TIS

TIS ADD Reary

Figure 8: Module Dimensions