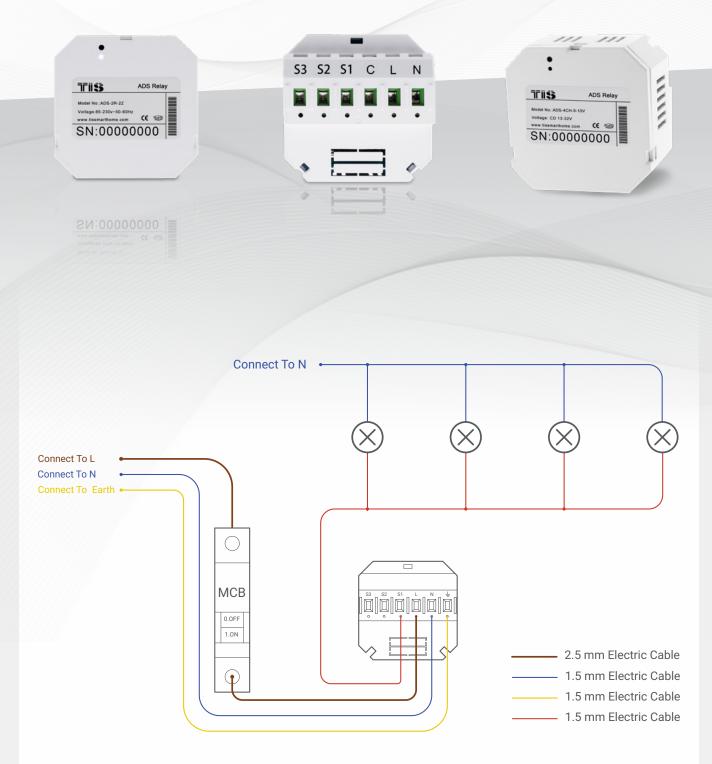

# Model: ADS-3R-3Z

Figure 1: Lights Connection Diagram

Figure 2: Motors Connection Diagram

Copyright © 2020 TIS, All Rights Reserved TIS Logo is a Registered Trademark of Texas Intelligent System LLC in the United States of America. This company takes TIS Control Ltd. in other countries. All of the Specifications are subject to change without notice. TEXAS INTELLIGENT SYSTEM LLC SUITE# 610. 860 NORTH DOROTHY DR RICHARDSON TX 75081.USA