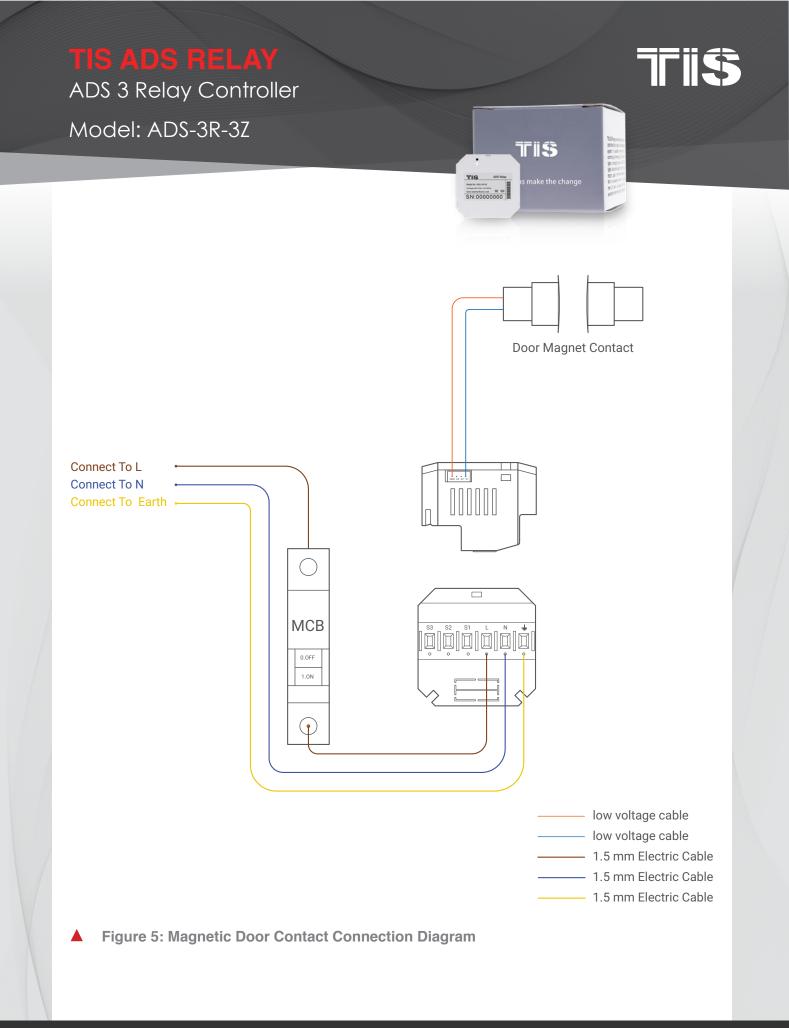

# Model: ADS-3R-3Z

Figure 1: Lights Connection Diagram

Figure 2: Motors Connection Diagram

Copyright © 2020 TIS, All Rights Reserved TIS Logo is a Registered Trademark of Texas Intelligent System LLC in the United States of America. This company takes TIS Control Ltd. in other countries. All of the Specifications are subject to change without notice. TEXAS INTELLIGENT SYSTEM LLC SUITE# 610. 860 NORTH DOROTHY DR RICHARDSON TX 75081.USA