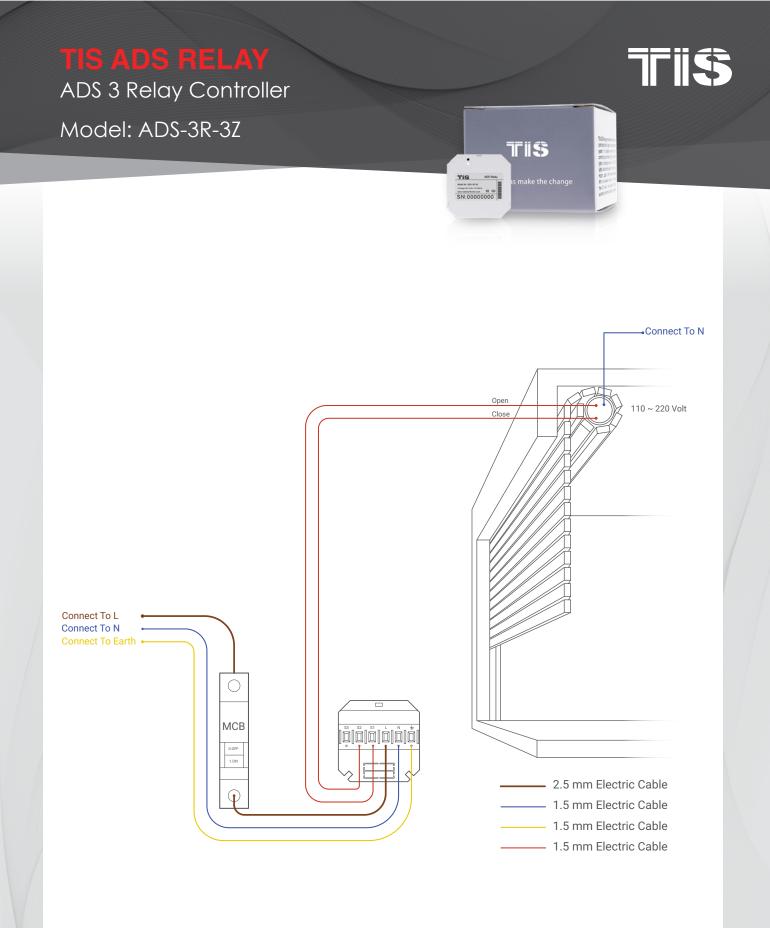

# Model: ADS-3R-3Z

Figure 1: Lights Connection Diagram

Figure 2: Motors Connection Diagram

Copyright © 2020 TIS, All Rights Reserved TIS Logo is a Registered Trademark of Texas Intelligent System LLC in the United States of America. This company takes TIS Control Ltd. in other countries. All of the Specifications are subject to change without notice. TEXAS INTELLIGENT SYSTEM LLC SUITE# 610. 860 NORTH DOROTHY DR RICHARDSON TX 75081.USA