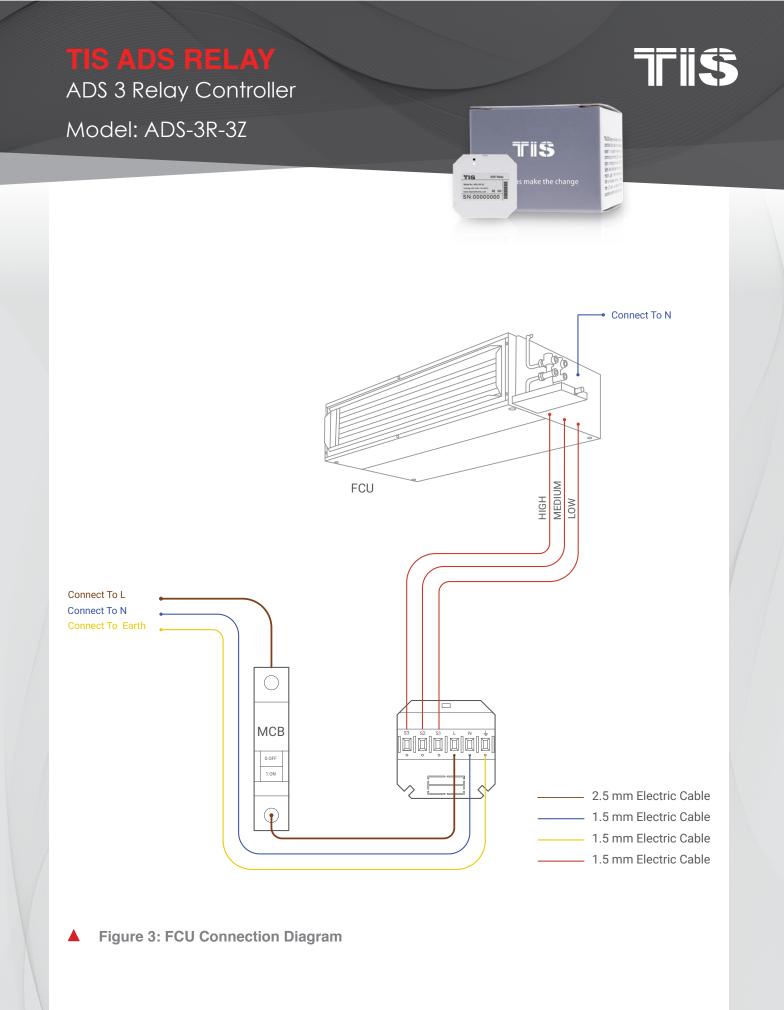

# TIS ADS RELAY

ADS 3 Relay Controller

# Product Diagrams V 1.1

# Model: ADS-3R-3Z



Figure 1: Lights Connection Diagram





Figure 2: Motors Connection Diagram

Copyright © 2020 TIS, All Rights Reserved TIS Logo is a Registered Trademark of Texas Intelligent System LLC in the United States of America. This company takes TIS Control Ltd. in other countries. All of the Specifications are subject to change without notice. TEXAS INTELLIGENT SYSTEM LLC SUITE# 610. 860 NORTH DOROTHY DR RICHARDSON TX 75081.USA



Copyright © 2020 TIS, All Rights Reserved TIS Logo is a Registered Trademark of Texas Intelligent System LLC in the United States of America. This company takes TIS Control Ltd. in other countries. All of the Specifications are subject to change without notice.

TEXAS INTELLIGENT SYSTEM LLC SUITE# 610. 860 NORTH DOROTHY DR RICHARDSON TX 75081.USA



Copyright © 2020 TIS, All Rights Reserved TIS Logo is a Registered Trademark of Texas Intelligent System LLC in the United States of America. This company takes TIS Control Ltd. in other countries. All of the Specifications are subject to change without notice.

TEXAS INTELLIGENT SYSTEM LLC SUITE# 610. 860 NORTH DOROTHY DR RICHARDSON TX 75081.USA



Copyright © 2020 TIS, All Rights Reserved TIS Logo is a Registered Trademark of Texas Intellig