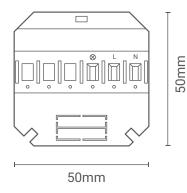

### www.tiscontrol.com

ADS 2 Relay Controller Model: ADS-2R-2Z

35mm

**Figure 6: Module Dimensions** 

Copyright © 2020 TIS, All Rights Reserved TIS Logo is a Registered Trademark of Texas Intelligent System LLC in the United States of America. This company takes TIS Control Ltd. in other countries. All of the Specifications are subject to change without notice.