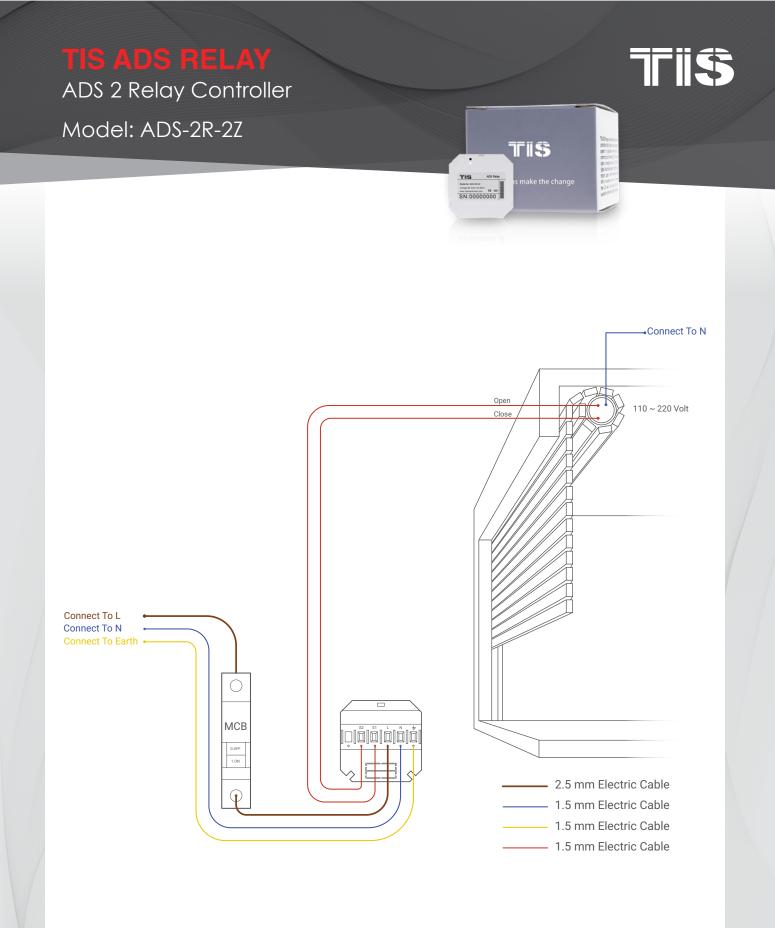

## Model: ADS-2R-2Z

Figure 1: Lights Connection Diagram

Figure 2: Motors Connection Diagram

\_\_\_\_\_

TIS Logo is a Registered Trademark of Texas Intelligent System LLC in the United States of America. This company takes TIS Control Ltd. in other countries. All of the Specifications are subject to change without notice.