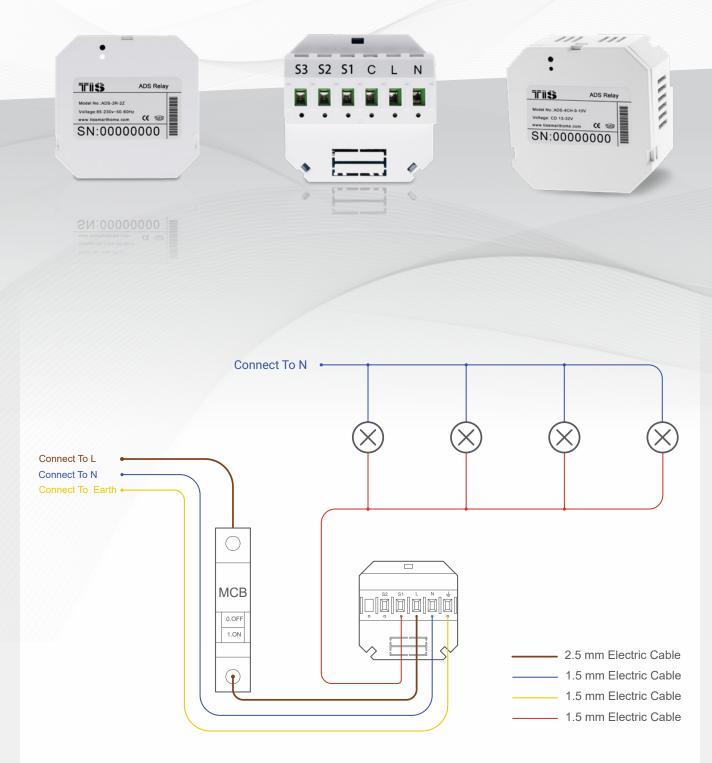

## Model: ADS-2R-2Z

Figure 1: Lights Connection Diagram

Figure 2: Motors Connection Diagram

\_\_\_\_\_

TIS Logo is a Registered Trademark of Texas Intelligent System LLC in the United States of America. This company takes TIS Control Ltd. in other countries. All of the Specifications are subject to change without notice.