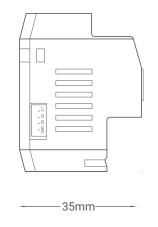

## **WIRELESS ADS CONTROLLER**

Wi-Fi RGBW Color Controlling Module Model: ADS-4CH-0-10V

•

|                  |                                | PRODUCT SPECIFIC                                              | ATIONS                                                                                                                     |
|------------------|--------------------------------|---------------------------------------------------------------|----------------------------------------------------------------------------------------------------------------------------|
| Ļ                | Input                          | Input Voltage                                                 | 12-32 V DC                                                                                                                 |
| Ţ                | Output                         | Number of channels<br>Voltage                                 | 4<br>0-10V for signal dimming                                                                                              |
| าร์กิ๊เห         | TIS AIR                        | WIFI Signal<br>Protocol Standard                              | 2.4 GHz<br>802.11 b/g/n                                                                                                    |
| (} <b>.</b>      | Reaction time                  |                                                               | approx. 30ms                                                                                                               |
| ţο               | Mounting                       | Free locate                                                   | Can be installed anywhere                                                                                                  |
| † <del>!</del> † | Operating and display elements | Digital inputs<br>TIS AIR<br>PRG Button with LED<br>Upgrading | 4 dry inputs for control<br>TIS Protocol messages and commands<br>Programming button and status LED.<br>By WIFI Connection |
| Ô                | Weight                         | Without packaging                                             | 10 g                                                                                                                       |
| ÷                | Dimensions                     | (Width $\times$ Length $\times$ Height)                       | 50mm × 35mm × 50mm                                                                                                         |
|                  | Housing                        | Materials<br>Internal Parts color<br>IP rating                | PC fire proof<br>White<br>IP 50                                                                                            |
|                  | Temperature range              | Operation<br>Storage<br>Transport                             | -1060°C<br>-2050°C<br>-2575°C                                                                                              |
| 8                | Air humidity                   |                                                               | <80% non-condensing                                                                                                        |