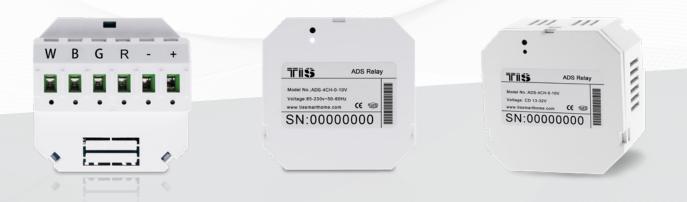

### Model: ADS-4CH-0-10V

# **OVERVIEW**

The ADS RGBW Module is a 4-Channel, 0-10V, Wi-Fi enabled controller that can be used to dim the 0-10V ballast driver or control the RGBW 0-10V drivers. It can connect to the Internet and be controlled remotely by the TIS app. It includes 4 dry inputs to be linked to any push button wall switch to dim the lights from the wall.