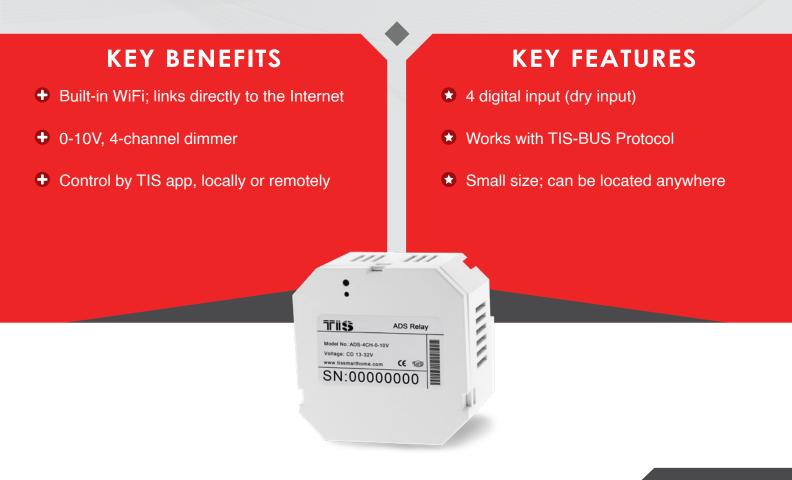

# WIRELESS ADS CONTROLLER

Wi-Fi RGBW Color Controlling Module

# **OVERVIEW**

The ADS RGBW Module is a 4-Channel, 0-10V, Wi-Fi enabled controller that can be used to dim the 0-10V ballast driver or control the RGBW 0-10V drivers. It can connect to the Internet and be controlled remotely by the TIS app. It includes 4 dry inputs to be linked to any push button wall switch to dim the lights from the wall.