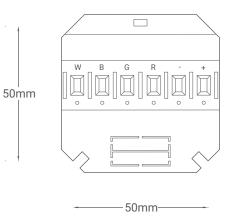

## **WIRELESS ADS CONTROLLER**

Wi-Fi RGBW Color Controlling Module Model: ADS-4CH-0-10V

•

|                  |                                | PRODUCT SPECIFIC                                              | ATIONS                                                                                                                     |
|------------------|--------------------------------|---------------------------------------------------------------|----------------------------------------------------------------------------------------------------------------------------|
| Ļ                | Input                          | Input Voltage                                                 | 12-32 V DC                                                                                                                 |
| Ţ                | Output                         | Number of channels<br>Voltage                                 | 4<br>0-10V for signal dimming                                                                                              |
| าร์กิ๊เห         | TIS AIR                        | WIFI Signal<br>Protocol Standard                              | 2.4 GHz<br>802.11 b/g/n                                                                                                    |
| (} <b>.</b>      | Reaction time                  |                                                               | approx. 30ms                                                                                                               |
| ţο               | Mounting                       | Free locate                                                   | Can be installed anywhere                                                                                                  |
| † <del>!</del> † | Operating and display elements | Digital inputs<br>TIS AIR<br>PRG Button with LED<br>Upgrading | 4 dry inputs for control<br>TIS Protocol messages and commands<br>Programming button and status LED.<br>By WIFI Connection |
| Ô                | Weight                         | Without packaging                                             | 10 g                                                                                                                       |
| ÷                | Dimensions                     | (Width $\times$ Length $\times$ Height)                       | 50mm × 35mm × 50mm                                                                                                         |
|                  | Housing                        | Materials<br>Internal Parts color<br>IP rating                | PC fire proof<br>White<br>IP 50                                                                                            |
|                  | Temperature range              | Operation<br>Storage<br>Transport                             | -1060°C<br>-2050°C<br>-2575°C                                                                                              |
| 8                | Air humidity                   |                                                               | <80% non-condensing                                                                                                        |