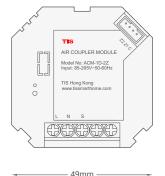

## Wi-Fi Single Input Controller

Models: ACM-1D-2Z

|                |                                | PRODUCT SPECIFICA                                                                                                       | TIONS                                                                                                             |  |
|----------------|--------------------------------|-------------------------------------------------------------------------------------------------------------------------|-------------------------------------------------------------------------------------------------------------------|--|
| 4              | Power supply                   | Input Voltage<br>Output Power<br>Protection<br>Current consumption                                                      | 110-230 VAC 50/60 Hz<br>3W / 12V<br>Built in Protection fuse<br>10-20 mA / 12 V DC                                |  |
| Ţ              | Output                         | Number of channels Nominal voltage Nominal current per channel Lighting Incandescent Lamp LED (dimmable) CFL (dimmable) | 1<br>110 / 230 V AC 50/60 Hz<br>500 Watts<br>300 Watts<br>300 Watts                                               |  |
| TISÂÎR         | TIS AIR                        | WIFI Signal<br>Protocol Standard                                                                                        | 2.4 GHz<br>802.11 b/g/n                                                                                           |  |
| ( <del>)</del> | Reaction time                  |                                                                                                                         | approx. 30ms                                                                                                      |  |
| ĵo             | Mounting                       | Free locate                                                                                                             | Can be installed anywhere                                                                                         |  |
| †‡†            | Operating and display elements | Digital Inputs TIS AIR PRG Button with LED Upgrading                                                                    | 2 dry inputs for control TIS Protocol messages and commands Programming button and status LED. By WIFI Connection |  |
| å              | Weight                         | Without packaging                                                                                                       | 10 g                                                                                                              |  |
| 1              | Dimensions                     | (Width $\times$ Length $\times$ Height)                                                                                 | 49mm × 20mm × 49mm                                                                                                |  |
|                | Housing                        | Materials<br>Internal Parts color<br>IP rating                                                                          | PC fire proof<br>White<br>IP 50                                                                                   |  |
|                | Temperature range              | Operation<br>Storage<br>Transport                                                                                       | -1060°C<br>-2050°C<br>-2575°C                                                                                     |  |
| 8              | Air humidity                   |                                                                                                                         | <80% non-condensing                                                                                               |  |