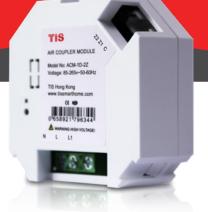

## **WIRELESS ADS DIMMER**

Wi-Fi Single Input Controller

Models: ACM-1D-2Z

Data Sheet Rev 3.2

### **OVERVIEW**

The ADS Dimmer is a Wi-Fi enabled universal dimmer module with remote control capability over the internet via the TIS app.

This solution features a dry input particularly designed to be coupled with any push-button wall switch for limitless light control.

## Wi-Fi Single Input Controller

Models: ACM-1D-2Z

|                |                                | PRODUCT SPECIFICA                                                                                                       | TIONS                                                                                                             |  |
|----------------|--------------------------------|-------------------------------------------------------------------------------------------------------------------------|-------------------------------------------------------------------------------------------------------------------|--|
| 4              | Power supply                   | Input Voltage<br>Output Power<br>Protection<br>Current consumption                                                      | 110-230 VAC 50/60 Hz<br>3W / 12V<br>Built in Protection fuse<br>10-20 mA / 12 V DC                                |  |
| Ţ              | Output                         | Number of channels Nominal voltage Nominal current per channel Lighting Incandescent Lamp LED (dimmable) CFL (dimmable) | 1<br>110 / 230 V AC 50/60 Hz<br>500 Watts<br>300 Watts<br>300 Watts                                               |  |
| TISÂÎR         | TIS AIR                        | WIFI Signal<br>Protocol Standard                                                                                        | 2.4 GHz<br>802.11 b/g/n                                                                                           |  |
| ( <del>)</del> | Reaction time                  |                                                                                                                         | approx. 30ms                                                                                                      |  |
| ĵo             | Mounting                       | Free locate                                                                                                             | Can be installed anywhere                                                                                         |  |
| †‡†            | Operating and display elements | Digital Inputs TIS AIR PRG Button with LED Upgrading                                                                    | 2 dry inputs for control TIS Protocol messages and commands Programming button and status LED. By WIFI Connection |  |
| å              | Weight                         | Without packaging                                                                                                       | 10 g                                                                                                              |  |
| 1              | Dimensions                     | (Width $\times$ Length $\times$ Height)                                                                                 | 49mm × 20mm × 49mm                                                                                                |  |
|                | Housing                        | Materials<br>Internal Parts color<br>IP rating                                                                          | PC fire proof<br>White<br>IP 50                                                                                   |  |
|                | Temperature range              | Operation<br>Storage<br>Transport                                                                                       | -1060°C<br>-2050°C<br>-2575°C                                                                                     |  |
| 8              | Air humidity                   |                                                                                                                         | <80% non-condensing                                                                                               |  |