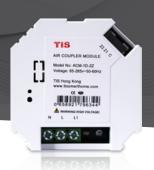

## **WIRELESS ADS DIMMER**

Wi-Fi Single Input Controller

Models: ACM-1D-2Z

Data Sheet Rev 3.2

### **OVERVIEW**

The ADS Dimmer is a Wi-Fi enabled universal dimmer module with remote control capability over the internet via the TIS app.

This solution features a dry input particularly designed to be coupled with any push-button wall switch for limitless light control.

#### **KEY FEATURES**

- 2 digital inputs (dry input)
- Works with TIS-BUS Protocol
- Small size; can be located anywhere