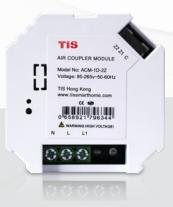

## **WIRELESS ADS DIMMER**

Wi-Fi Single Input Controller

Models: ACM-1D-2Z

Data Sheet Rev 3.2

### **OVERVIEW**

The ADS Dimmer is a Wi-Fi enabled universal dimmer module with remote control capability over the internet via the TIS app.

This solution features a dry input particularly designed to be coupled with any push-button wall switch for limitless light control.

## Wi-Fi Single Input Controller

Models: ACM-1D-2Z

|                |                                | PRODUCT SPECIFICA                                                                                                       | TIONS                                                                                                             |  |
|----------------|--------------------------------|-------------------------------------------------------------------------------------------------------------------------|-------------------------------------------------------------------------------------------------------------------|--|
| 4              | Power supply                   | Input Voltage<br>Output Power<br>Protection<br>Current consumption                                                      | 110-230 VAC 50/60 Hz<br>3W / 12V<br>Built in Protection fuse<br>10-20 mA / 12 V DC                                |  |
| Ţ              | Output                         | Number of channels Nominal voltage Nominal current per channel Lighting Incandescent Lamp LED (dimmable) CFL (dimmable) | 1<br>110 / 230 V AC 50/60 Hz<br>500 Watts<br>300 Watts<br>300 Watts                                               |  |
| TISÂÎR         | TIS AIR                        | WIFI Signal<br>Protocol Standard                                                                                        | 2.4 GHz<br>802.11 b/g/n                                                                                           |  |
| ( <del>)</del> | Reaction time                  |                                                                                                                         | approx. 30ms                                                                                                      |  |
| ĵo             | Mounting                       | Free locate                                                                                                             | Can be installed anywhere                                                                                         |  |
| †‡†            | Operating and display elements | Digital Inputs TIS AIR PRG Button with LED Upgrading                                                                    | 2 dry inputs for control TIS Protocol messages and commands Programming button and status LED. By WIFI Connection |  |
| å              | Weight                         | Without packaging                                                                                                       | 10 g                                                                                                              |  |
| 1              | Dimensions                     | (Width $\times$ Length $\times$ Height)                                                                                 | 49mm × 20mm × 49mm                                                                                                |  |
|                | Housing                        | Materials<br>Internal Parts color<br>IP rating                                                                          | PC fire proof<br>White<br>IP 50                                                                                   |  |
|                | Temperature range              | Operation<br>Storage<br>Transport                                                                                       | -1060°C<br>-2050°C<br>-2575°C                                                                                     |  |
| 8              | Air humidity                   |                                                                                                                         | <80% non-condensing                                                                                               |  |