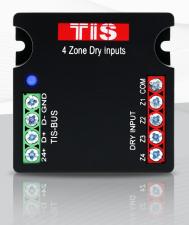

## **TIS 4 DIGITAL INPUT MODULE**

4 Zones Dry Inputs

Data Sheet Rev 3.1

Model: TIS-4DL-IN

## **OVERVIEW**

This small module is used to connect different types of digital sensors that usually work in a NO/NC (Normally Open/Normally Close) structure in a home's smart network.

Also you can upgrade old wall switches/dimmers without extra cabling. There is no need to replace old switches with new ones. Just install our 4DI module and enjoy controlling your home with utmost convenience.

#### **KEY FEATURES**

- ★ Free locate, small size module
- Works with TIS-BUS Protocol
- ★ 4 digital inputs for automation and security use
- ★ Used for light ON/OFF/dimming