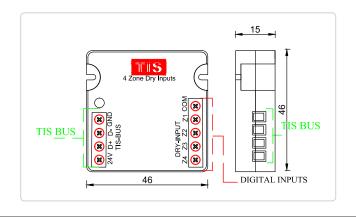

## **TIS 4 DIGITAL INPUT MODULE**

4 Zones Dry Inputs

Data Sheet Rev 3.1

Model: TIS-4DL-IN

# TIS 4 DIGITAL INPUT MODULE

4 Zones Dry Inputs Model: TIS-4DL-IN

|                |                                |                                                                   | S the change                                                                                               |
|----------------|--------------------------------|-------------------------------------------------------------------|------------------------------------------------------------------------------------------------------------|
|                | PRODUCT SPECIFICATIONS         |                                                                   |                                                                                                            |
| <u>+</u>       | Input                          | Number of channels Input Type Length of connected wire            | 4<br>Digital input. Open / Close<br>< 350 meter                                                            |
| (TI SBUS)      | TIS Bus                        | Number of devices on 1 line<br>Bus voltage<br>Current consumption | Max. 64<br>12-32 V DC<br><12 mA / 24 V DC                                                                  |
| <b>©</b>       | Protection                     | Bus connection Digital input                                      | Reverse Polarity Protection Low voltage <24V Protection                                                    |
| ( <del>)</del> | Reaction time                  |                                                                   | approx. 20ms                                                                                               |
| ĵo             | Mounting                       | Can be installed anywhere                                         | 2 screws required                                                                                          |
|                | Connection terminal            | Data / bus                                                        | Screw terminal 0.252.5mm2                                                                                  |
| †‡†            | Operating and display elements | Programming button/LED By TIS bus Upgrading                       | For assignment of the physical address TIS Protocol messages and commands 1 X mini USB for latest upgrade. |
| o°.            | Functions for each zone        | Digital input Open<br>Digital input close<br>Revers control       | 20 commands<br>20 commands<br>1 command                                                                    |
| å              | Weight                         | Without Packaging                                                 | 0.1 KG                                                                                                     |
| 1              | Dimensions                     | Width $\times$ Length $\times$ Height                             | 46mm × 46mm × 16mm                                                                                         |
|                | Housing                        | Materials<br>Casing color<br>IP rating                            | ABS Fireproof<br>Dark Gray<br>IP 20                                                                        |
|                | Temperature range              | Operation<br>Storage<br>Transport                                 | -1050°C<br>-2050°C<br>-2575°C                                                                              |
|                | Air humidity                   |                                                                   | <85% non-condensing                                                                                        |