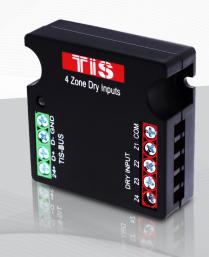

## **TIS 4 DIGITAL INPUT MODULE**

4 Zones Dry Inputs

Data Sheet Rev 3.1

Model: TIS-4DL-IN

## **OVERVIEW**

This small module is used to connect different types of digital sensors that usually work in a NO/NC (Normally Open/Normally Close) structure in a home's smart network.

Also you can upgrade old wall switches/dimmers without extra cabling. There is no need to replace old switches with new ones. Just install our 4DI module and enjoy controlling your home with utmost convenience.

#### **KEY FEATURES**

- ★ Free locate, small size module
- Works with TIS-BUS Protocol
- ★ 4 digital inputs for automation and security use
- ★ Used for light ON/OFF/dimming