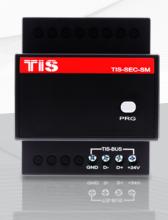

### TIS SECURITY MODULE

Data Sheet Rev 3.2

Model: TIS-SEC-SM

# TIS SECURITY MODULE

Model: TIS-SEC-SM

| PRODUCT SPECIFICATIONS |                               |                                                                        |                                                                                                                                                                     |
|------------------------|-------------------------------|------------------------------------------------------------------------|---------------------------------------------------------------------------------------------------------------------------------------------------------------------|
| 6                      | Security                      | Levels Arming commands Alarm Commands Extra Alarms Sirens and buzzer   | Vacation, Away, Night, Day, Disarm 20 for each level 20 for each alarm type Panic, blackout, freezing temperature, 3 channels addressable. (Burglary, Fire, Buzzer) |
| (TISBUS <sub>)</sub>   | TIS Bus                       | Number of devices on 1 line Bus voltage Current consumption Protection | Max. 64 12-32 V DC <25 mA / 24 V DC Reverse polarity protection                                                                                                     |
| <b>(</b>               | Reaction time                 |                                                                        | approx. 30ms                                                                                                                                                        |
| o o                    | Function programmable options | Other Functions                                                        | Auto arm/disarm, entry /exit delay, dial out time, zone auto bypass, duress alarm                                                                                   |
| To                     | Mounting                      | Din Rail<br>Wall mount                                                 | Standard 35 mm Din rail screw holder on the back of the module                                                                                                      |
|                        | Connection terminal           | Load and Power<br>Data / bus                                           | Screw terminal 0,254mm2  Male female connectors Link + screw Terminal                                                                                               |
| kg                     | Weight                        | Without packaging                                                      | 0.22 KG                                                                                                                                                             |
| 1                      | Dimensions                    | Width $\times$ length $\times$ height                                  | 90mm × 73mm × 76mm                                                                                                                                                  |
|                        | Housing                       | Materials<br>Casing color<br>IP rating                                 | Fire-proof ABS<br>Black Gray<br>IP 20                                                                                                                               |
| ı                      | Temperature range             | Operation<br>Storage<br>Transport                                      | -3060°C<br>-2060°C<br>-3075°C                                                                                                                                       |
|                        | Air humidity                  |                                                                        | <85% non-condensing                                                                                                                                                 |