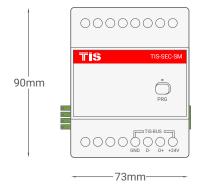

# TIS SECURITY MODULE

Model: TIS-SEC-SM

| PRODUCT SPECIFICATIONS |                               |                                                                        |                                                                                                                                                                     |
|------------------------|-------------------------------|------------------------------------------------------------------------|---------------------------------------------------------------------------------------------------------------------------------------------------------------------|
| 6                      | Security                      | Levels Arming commands Alarm Commands Extra Alarms Sirens and buzzer   | Vacation, Away, Night, Day, Disarm 20 for each level 20 for each alarm type Panic, blackout, freezing temperature, 3 channels addressable. (Burglary, Fire, Buzzer) |
| (TISBUS <sub>)</sub>   | TIS Bus                       | Number of devices on 1 line Bus voltage Current consumption Protection | Max. 64 12-32 V DC <25 mA / 24 V DC Reverse polarity protection                                                                                                     |
| <b>(</b>               | Reaction time                 |                                                                        | approx. 30ms                                                                                                                                                        |
| o o                    | Function programmable options | Other Functions                                                        | Auto arm/disarm, entry /exit delay, dial out time, zone auto bypass, duress alarm                                                                                   |
| To                     | Mounting                      | Din Rail<br>Wall mount                                                 | Standard 35 mm Din rail screw holder on the back of the module                                                                                                      |
|                        | Connection terminal           | Load and Power<br>Data / bus                                           | Screw terminal 0,254mm2  Male female connectors Link + screw Terminal                                                                                               |
| kg                     | Weight                        | Without packaging                                                      | 0.22 KG                                                                                                                                                             |
| 1                      | Dimensions                    | Width $\times$ length $\times$ height                                  | 90mm × 73mm × 76mm                                                                                                                                                  |
|                        | Housing                       | Materials<br>Casing color<br>IP rating                                 | Fire-proof ABS<br>Black Gray<br>IP 20                                                                                                                               |
| ı                      | Temperature range             | Operation<br>Storage<br>Transport                                      | -3060°C<br>-2060°C<br>-3075°C                                                                                                                                       |
|                        | Air humidity                  |                                                                        | <85% non-condensing                                                                                                                                                 |