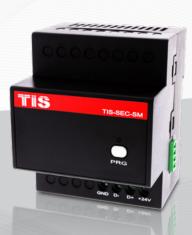

### TIS SECURITY MODULE

Data Sheet Rev 3.2

Model: TIS-SEC-SM

# TIS SECURITY MODULE

Model: TIS-SEC-SM

| PRODUCT SPECIFICATIONS |                               |                                                                        |                                                                                                                                                                     |
|------------------------|-------------------------------|------------------------------------------------------------------------|---------------------------------------------------------------------------------------------------------------------------------------------------------------------|
| 6                      | Security                      | Levels Arming commands Alarm Commands Extra Alarms Sirens and buzzer   | Vacation, Away, Night, Day, Disarm 20 for each level 20 for each alarm type Panic, blackout, freezing temperature, 3 channels addressable. (Burglary, Fire, Buzzer) |
| (TISBUS <sub>)</sub>   | TIS Bus                       | Number of devices on 1 line Bus voltage Current consumption Protection | Max. 64 12-32 V DC <25 mA / 24 V DC Reverse polarity protection                                                                                                     |
| <b>(</b>               | Reaction time                 |                                                                        | approx. 30ms                                                                                                                                                        |
| o o                    | Function programmable options | Other Functions                                                        | Auto arm/disarm, entry /exit delay, dial out time, zone auto bypass, duress alarm                                                                                   |
| To                     | Mounting                      | Din Rail<br>Wall mount                                                 | Standard 35 mm Din rail screw holder on the back of the module                                                                                                      |
|                        | Connection terminal           | Load and Power<br>Data / bus                                           | Screw terminal 0,254mm2  Male female connectors Link + screw Terminal                                                                                               |
| kg                     | Weight                        | Without packaging                                                      | 0.22 KG                                                                                                                                                             |
| 1                      | Dimensions                    | Width $\times$ length $\times$ height                                  | 90mm × 73mm × 76mm                                                                                                                                                  |
|                        | Housing                       | Materials<br>Casing color<br>IP rating                                 | Fire-proof ABS<br>Black Gray<br>IP 20                                                                                                                               |
| ı                      | Temperature range             | Operation<br>Storage<br>Transport                                      | -3060°C<br>-2060°C<br>-3075°C                                                                                                                                       |
|                        | Air humidity                  |                                                                        | <85% non-condensing                                                                                                                                                 |