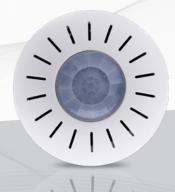

## TIS HEALTH SENSOR

## Ceiling-Mount Health Solution

Model: TIS-Health-CM

|                  | PRODUCT SPECIFICATIONS         |                                                                                                                                                                                         |                                                                                                                                                                                                                                       |
|------------------|--------------------------------|-----------------------------------------------------------------------------------------------------------------------------------------------------------------------------------------|---------------------------------------------------------------------------------------------------------------------------------------------------------------------------------------------------------------------------------------|
| Ļ                | Input                          | PIR motion sensor Volatile Organic Compound eCO2 sensor Temp sensor Humidity sensor Digital input. Open / Close Length of connected wire to DI Light intensity sensor Microphone sensor | Dual element pyro-electric ceramic  Total VOC: 0 ppb -1000 ppb  Sense from 400ppm – 5000 ppm  Resistance Temp sensor range -40 to 80 C  Sense the range of 0 -99.9%  3 Channels  < 350 meter  0 – 8000 Lux meter  Sense Noise in room |
| TISBUS           | TIS BUS                        | Number of devices on 1 line<br>Bus voltage<br>Current consumption                                                                                                                       | Max. 64<br>12-32 V DC<br><15 mA / 24 V DC                                                                                                                                                                                             |
| <b>©</b>         | PIR Detection                  | PIR range<br>PIR detection angle                                                                                                                                                        | 4-6 meters (installation height 2.6 - 3 meters) 110° from the celling down                                                                                                                                                            |
| •                | Protection                     |                                                                                                                                                                                         | Reverse Polarity Protection                                                                                                                                                                                                           |
| ( <del>)</del>   | Reaction time                  |                                                                                                                                                                                         | approx. 20ms                                                                                                                                                                                                                          |
| Şo               | Mounting                       | Celling mount                                                                                                                                                                           | by 2 screws on the base of the sensor                                                                                                                                                                                                 |
|                  | Connection terminal            | Data / bus                                                                                                                                                                              | terminal connector 0,252mm2                                                                                                                                                                                                           |
| † <del>!</del> † | Operating and display elements | Programming button Indicator LED TIS BUS Upgrading                                                                                                                                      | For assignment of the physical address Blue or Red LED (optional) TIS Protocol massages and commands By Software                                                                                                                      |
| Φ°               | Functions                      | Logic/ Timers Security Function                                                                                                                                                         | 32 Timers and Logic conditions Away, Night, Day, fire alarm setting                                                                                                                                                                   |
| å                | Weight                         | Without packaging                                                                                                                                                                       | 0.06 KG                                                                                                                                                                                                                               |
| +                | Dimensions                     | Length × Width × Height                                                                                                                                                                 | 92mm × 39mm × 92mm                                                                                                                                                                                                                    |
|                  | Housing                        | Materials Casing color Base color IR window cover IP rating                                                                                                                             | Fire-proof ABS / Fire-proof PC<br>Gray White<br>Black<br>Transparent White<br>IP 20                                                                                                                                                   |