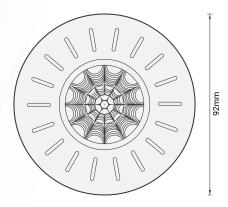

## Ceiling-Mount Health Solution

Model: TIS-Health-CM

|                  | PRODUCT SPECIFICATIONS         |                                                                                                                                                                                         |                                                                                                                                                                                                                                       |
|------------------|--------------------------------|-----------------------------------------------------------------------------------------------------------------------------------------------------------------------------------------|---------------------------------------------------------------------------------------------------------------------------------------------------------------------------------------------------------------------------------------|
| Ļ                | Input                          | PIR motion sensor Volatile Organic Compound eCO2 sensor Temp sensor Humidity sensor Digital input. Open / Close Length of connected wire to DI Light intensity sensor Microphone sensor | Dual element pyro-electric ceramic  Total VOC: 0 ppb -1000 ppb  Sense from 400ppm – 5000 ppm  Resistance Temp sensor range -40 to 80 C  Sense the range of 0 -99.9%  3 Channels  < 350 meter  0 – 8000 Lux meter  Sense Noise in room |
| TISBUS           | TIS BUS                        | Number of devices on 1 line<br>Bus voltage<br>Current consumption                                                                                                                       | Max. 64<br>12-32 V DC<br><15 mA / 24 V DC                                                                                                                                                                                             |
| <b>©</b>         | PIR Detection                  | PIR range<br>PIR detection angle                                                                                                                                                        | 4-6 meters (installation height 2.6 - 3 meters) 110° from the celling down                                                                                                                                                            |
| •                | Protection                     |                                                                                                                                                                                         | Reverse Polarity Protection                                                                                                                                                                                                           |
| ( <del>)</del>   | Reaction time                  |                                                                                                                                                                                         | approx. 20ms                                                                                                                                                                                                                          |
| Şo               | Mounting                       | Celling mount                                                                                                                                                                           | by 2 screws on the base of the sensor                                                                                                                                                                                                 |
|                  | Connection terminal            | Data / bus                                                                                                                                                                              | terminal connector 0,252mm2                                                                                                                                                                                                           |
| † <del>!</del> † | Operating and display elements | Programming button Indicator LED TIS BUS Upgrading                                                                                                                                      | For assignment of the physical address Blue or Red LED (optional) TIS Protocol massages and commands By Software                                                                                                                      |
| Φ°               | Functions                      | Logic/ Timers Security Function                                                                                                                                                         | 32 Timers and Logic conditions Away, Night, Day, fire alarm setting                                                                                                                                                                   |
| å                | Weight                         | Without packaging                                                                                                                                                                       | 0.06 KG                                                                                                                                                                                                                               |
| +                | Dimensions                     | Length × Width × Height                                                                                                                                                                 | 92mm × 39mm × 92mm                                                                                                                                                                                                                    |
|                  | Housing                        | Materials Casing color Base color IR window cover IP rating                                                                                                                             | Fire-proof ABS / Fire-proof PC<br>Gray White<br>Black<br>Transparent White<br>IP 20                                                                                                                                                   |