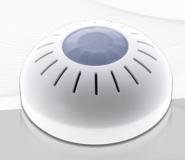

# TIS HEALTH SENSOR

CEILING-MOUNT HEALTH SOLUTION

Data Sheet Rev 3.1

Model: TIS-Health-CM

## **OVERVIEW**

TIS Health Sensor helps you maintain air quality by regulating temperature and detecting dangerous gases. This solution is a fashionable ceiling sensor with numerous functional features that can help support healthcare in hospitals, clinics, and other healthcare institutions.

### **KEY FEATURES**

- ★ Celling mount
- Equipped with PIR motion sensor
- ★ Equipped with CO, CO2, and VOC gas sensors
- ★ Equipped with temperature, humidity, light intensity, and motion detection sensors
- ★ 3 digital inputs and 32 lines of logic
- ★ Works with the TIS-BUS protocol