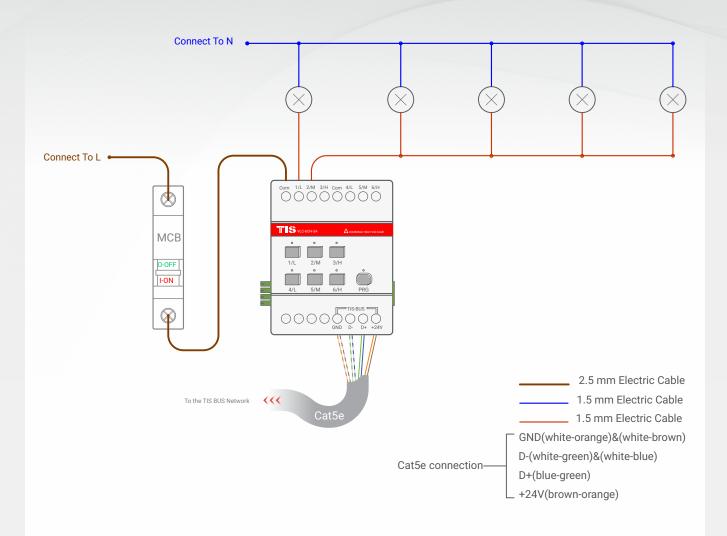

SUITE# 610. 860 NORTH DOROTHY DR RICHARDSON TX 75081.USA

RM 1502-p9 Easey CommBldg 253-261 Hennessy Rd Wanchai Hong Kong

Model: VLC-6CH-3A

Figure 4: Electric Lock Connection Diagram

Model: VLC-6CH-3A

To the TIS BUS Network

GND(white-orange)&(white-brown) D-(white-green)&(white-blue) Cat5e connection-D+(blue-green) +24V(brown-orange)

Figure 5: Module's Bus Connection Color Coding

TIS Logo is a Registered Trademark of Texas Intelligent System LLC in the United States of America. This company takes TIS Control Ltd. in other countries. All of the Specifications are subject to change without notice.