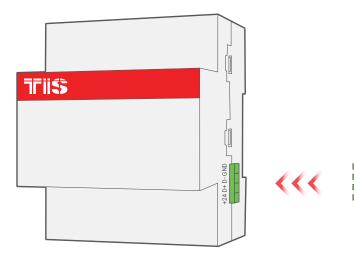

SUITE# 610. 860 NORTH DOROTHY DR RICHARDSON TX 75081.USA

RM 1502-p9 Easey CommBldg 253-261 Hennessy Rd Wanchai Hong Kong

Model: VLC-6CH-3A

Figure 4: Electric Lock Connection Diagram

Model: VLC-6CH-3A

To the TIS BUS Network

GND(white-orange)&(white-brown) D-(white-green)&(white-blue) Cat5e connection-D+(blue-green) +24V(brown-orange)

Figure 5: Module's Bus Connection Color Coding

TIS Logo is a Registered Trademark of Texas Intelligent System LLC in the United States of America. This company takes TIS Control Ltd. in other countries. All of the Specifications are subject to change without notice.