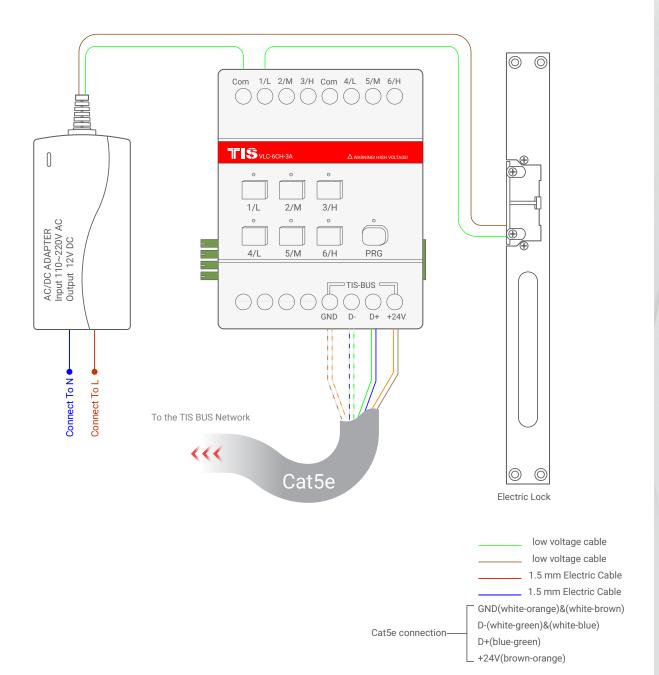

SUITE# 610. 860 NORTH DOROTHY DR RICHARDSON TX 75081.USA

RM 1502-p9 Easey CommBldg 253-261 Hennessy Rd Wanchai Hong Kong

Model: VLC-6CH-3A

Figure 4: Electric Lock Connection Diagram

Model: VLC-6CH-3A

To the TIS BUS Network