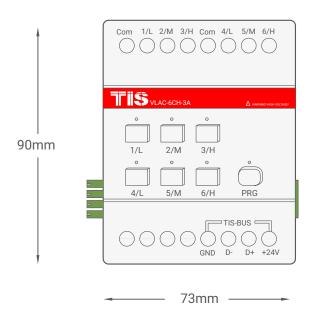

USA

RM 1502-p9 Easey CommBldg 253-261 Hennessy Rd Wanchai Hong Kong

Model: VLC-6CH-3A







Figure 4: Electric Lock Connection Diagram



Model: VLC-6CH-3A







To the TIS BUS Network

GND(white-orange)&(white-brown) D-(white-green)&(white-blue) Cat5e connection-D+(blue-green) +24V(brown-orange)

Figure 5: Module's Bus Connection Color Coding



TIS Logo is a Registered Trademark of Texas Intelligent System LLC in the United States of America. This company takes TIS Control Ltd. in other countries. All of the Specifications are subject to change without notice.

SUITE# 610. 860 NORTH DOROTHY DR RICHARDSON TX 75081.USA

RM 1502-p9 Easey CommBldg 253-261 Hennessy Rd Wanchai Hong Kong

Model: VLC-6CH-3A









Figure 6: DIN-Rail Bus Module Configuration Diagram

Model: VLC-6CH-3A









Figure 7: Module's Dimension Diagram

RICHARDSON TX 75081.USA