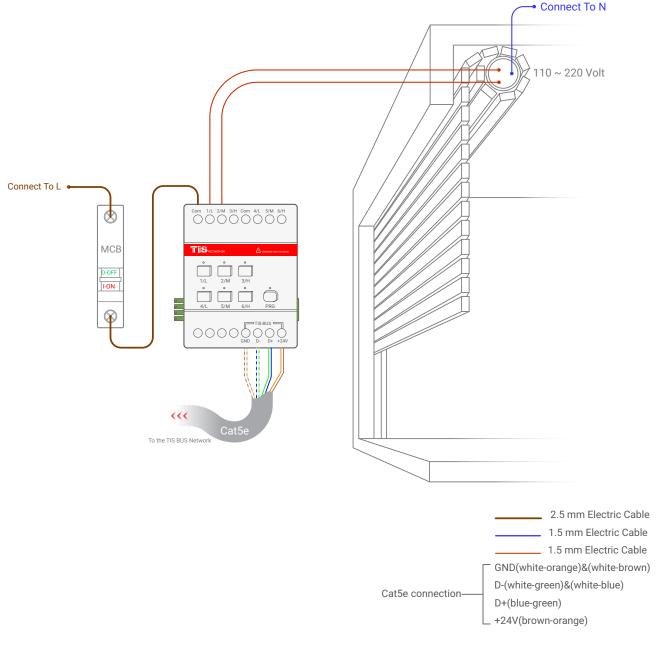

#### **TIS POWER RELAY**

6 Channels 3 Amps

Product Diagrams V 1.1

Model: VLC-6CH-3A

Figure 1: Lights Connection Diagram

Model: VLC-6CH-3A

Model: VLC-6CH-3A

**Figure 3: Motors Connection Diagram** 