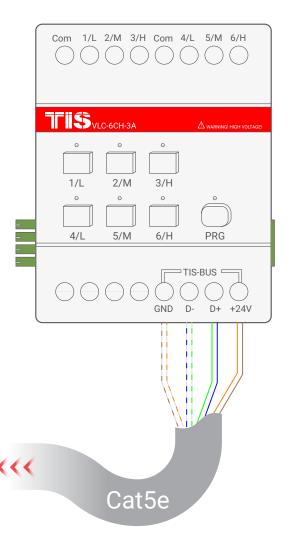

GND(white-orange)&(white-brown) D-(white-green)&(white-blue) Cat5e connection-D+(blue-green) +24V(brown-orange)

Figure 5: Module's Bus Connection Color Coding

TIS Logo is a Registered Trademark of Texas Intelligent System LLC in the United States of America. This company takes TIS Control Ltd. in other countries. All of the Specifications are subject to change without notice.