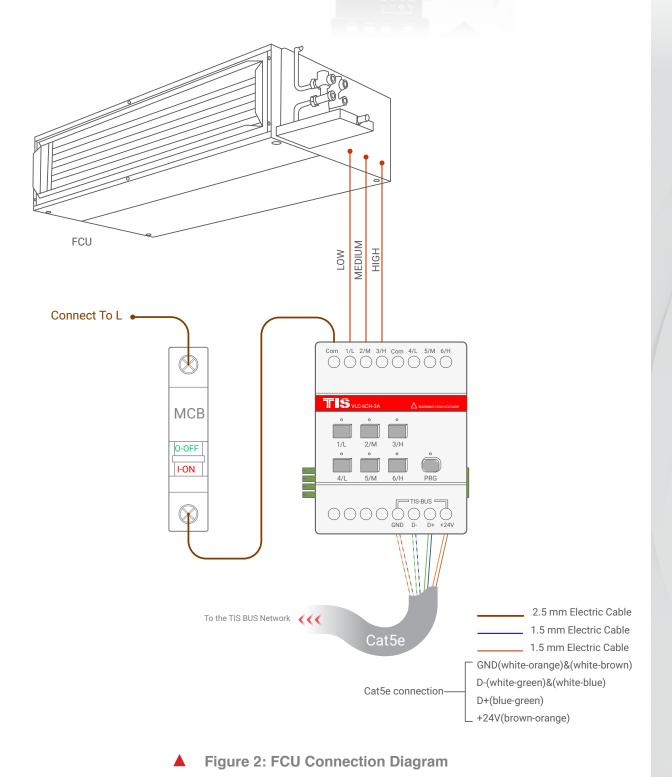

#### **TIS POWER RELAY**

6 Channels 3 Amps

Product Diagrams V 1.1

Model: VLC-6CH-3A

Figure 1: Lights Connection Diagram

Model: VLC-6CH-3A

Model: VLC-6CH-3A

**Figure 3: Motors Connection Diagram** 

GND(white-orange)&(white-brown) D-(white-green)&(white-blue) Cat5e connection-D+(blue-green) +24V(brown-orange)

Figure 5: Module's Bus Connection Color Coding

TIS Logo is a Registered Trademark of Texas Intelligent System LLC in the United States of America. This company takes TIS Control Ltd. in other countries. All of the Specifications are subject to change without notice.