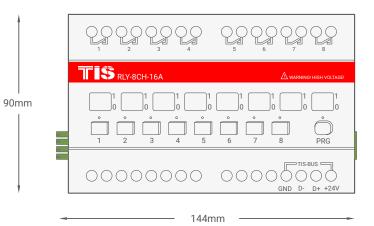

SUITE# 610. 860 NORTH DOROTHY DR RICHARDSON TX 75081.USA

RM 1502-p9 Easey CommBldg 253-261 Hennessy Rd Wanchai Hong Kong

**T** || **S** 

Model: RLY-8CH-16A

Figure 6: Module's Dimension Diagram

Copyright © 2020 TIS, All Rights Reserved