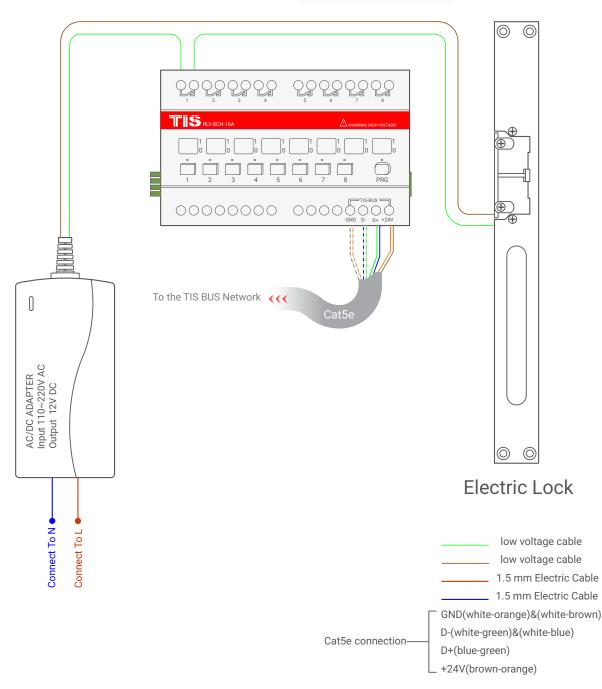

### Figure 3: Electric Lock Connection Diagram

TIS Logo is a Registered Trademark of Texas Intelligent System LLC in the United States of America. This company takes TIS Control Ltd. in other countries. All of the Specifications are subject to change without notice.