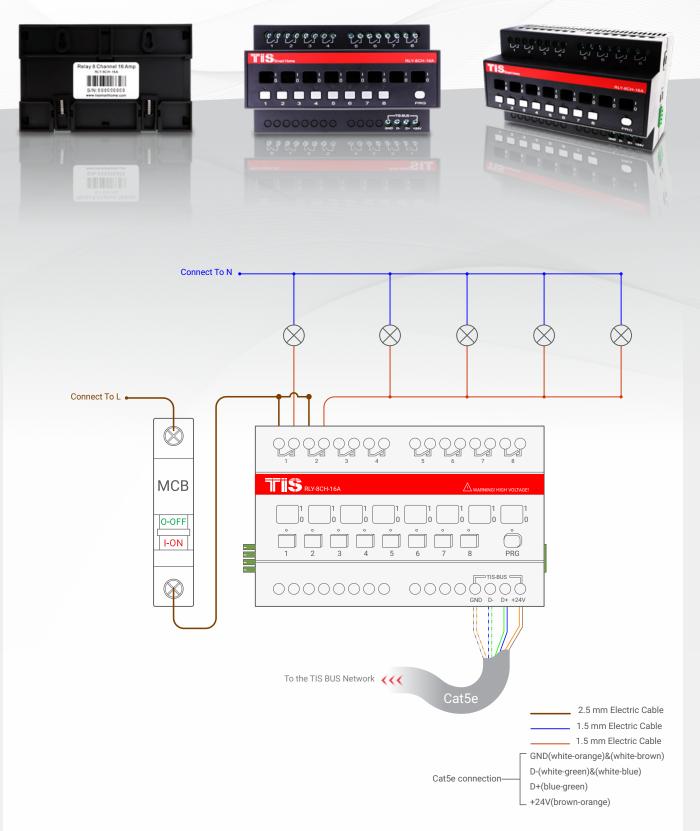

## Model: RLY-8CH-16A

Figure 1: Lights Connection Diagram

TIS Logo is a Registered Trademark of Texas Intelligent System LLC in the United States of America. This company takes TIS Control Ltd. in other countries. All of the Specifications are subject to change without notice.