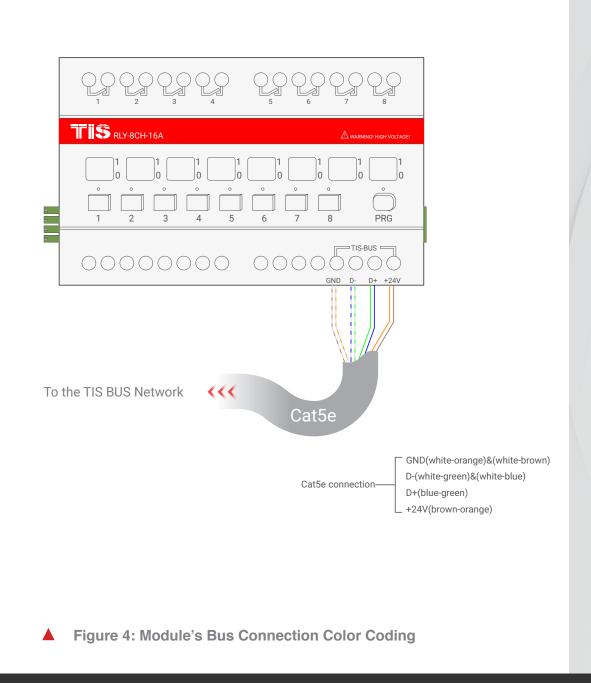

Model: RLY-8CH-16A

Figure 5: DIN-Rail Bus Module Configuration Diagram

United States of America. This company takes Intelligent System LLC in the United States of America. This company takes TIS Control Ltd. in other countries. All of the Specifications are subject to change without notice.