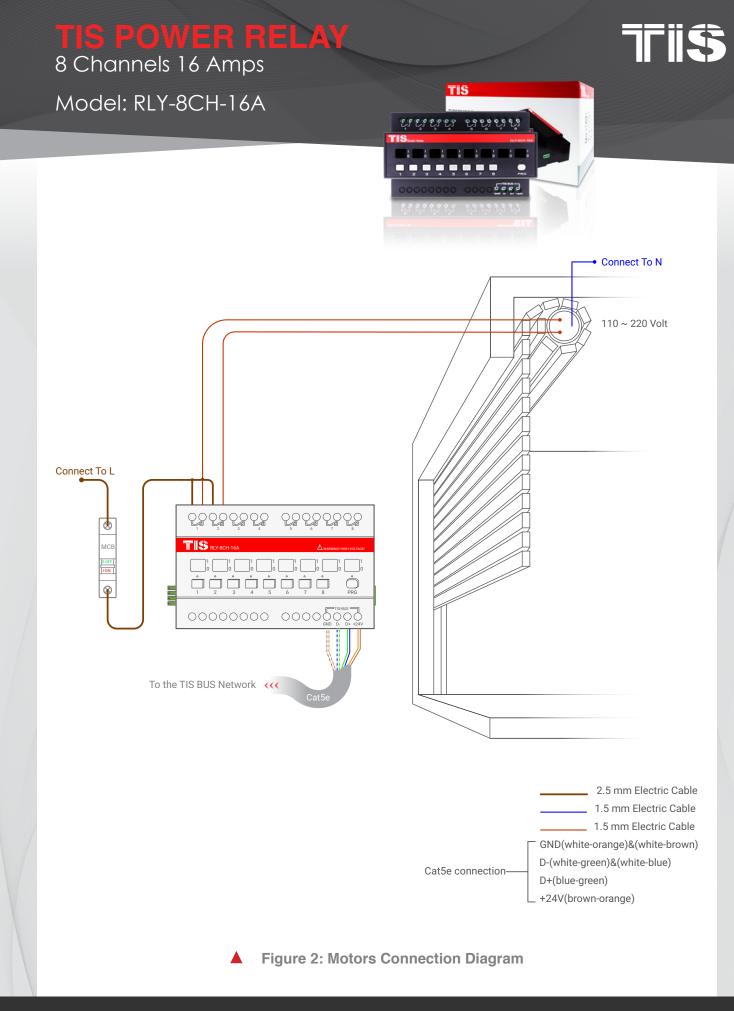

SUITE# 610. 860 NORTH DOROTHY DR RICHARDSON TX 75081.USA

RM 1502-p9 Easey CommBldg 253-261 Hennessy Rd Wanchai Hong Kong

Model: RLY-8CH-16A