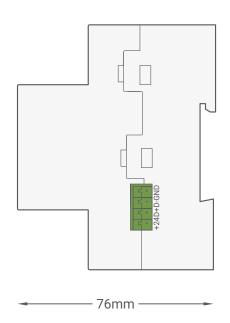

SUITE# 610. 860 NORTH DOROTHY DR RICHARDSON TX 75081.USA

RM 1502-p9 Easey CommBldg 253-261 Hennessy Rd Wanchai Hong Kong

Model: RLY-4CH-10A

GND(white-orange)&(white-brown) D-(white-green)&(white-blue) Cat5e connection-D+(blue-green) +24V(brown-orange)

Figure 4: Module's Bus Connection Color Coding

Model: RLY-4CH-10A

Figure 5: DIN-Rail Bus Module Configuration Diagram

Model: RLY-4CH-10A

Figure 6: Module's Dimension Diagram