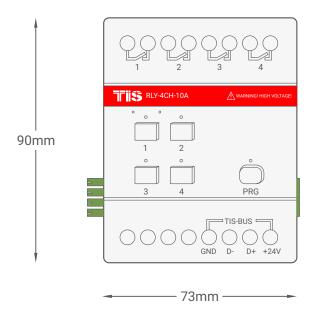

Figure 4: Module's Bus Connection Color Coding

Model: RLY-4CH-10A

Figure 5: DIN-Rail Bus Module Configuration Diagram

Model: RLY-4CH-10A

Figure 6: Module's Dimension Diagram