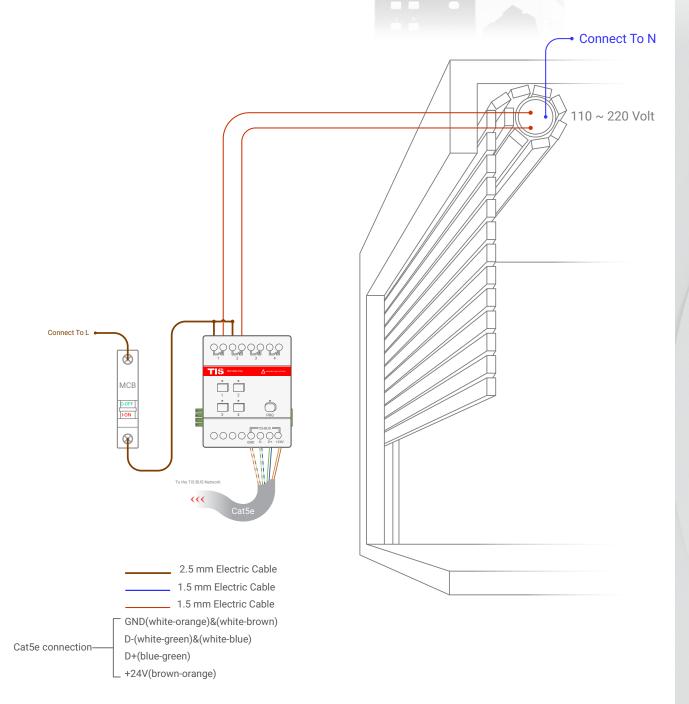

#### **TIS POWER RELAY**

4 Channels 10 Amps

Product Diagrams V 1.1

Model: RLY-4CH-10A

Model: RLY-4CH-10A

**Figure 2: Motors Connection Diagram** 

TIS Logo is a Registered Trademark of Texas Intelligent System LLC in the United States of America. This company takes TIS Control Ltd. in other countries. All of the Specifications are subject to change without notice.