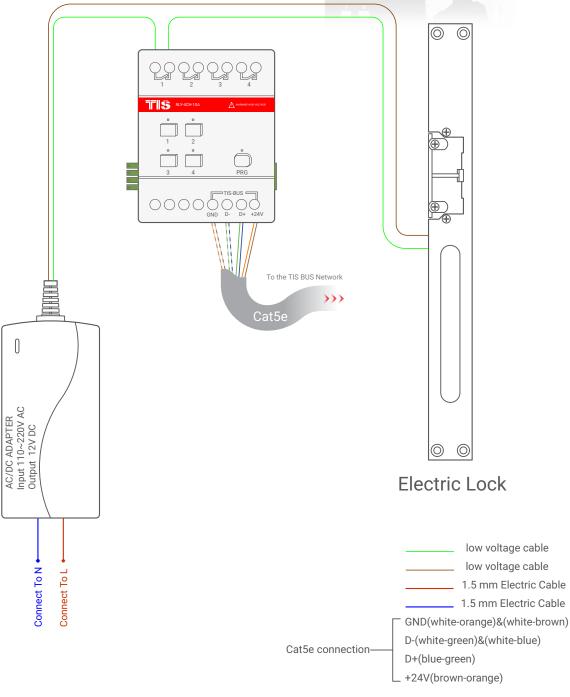

SUITE# 610. 860 NORTH DOROTHY DR RICHARDSON TX 75081.USA

RM 1502-p9 Easey CommBldg 253-261 Hennessy Rd Wanchai Hong Kong

Model: RLY-4CH-10A

Figure 3: Electric Lock Connection Diagram

TIS Logo is a Registered Trademark of Texas Intelligent System LLC in the United States of America. This company takes TIS Control Ltd. in other countries. All of the Specifications are subject to change without notice.

SUITE# 610. 860 NORTH DOROTHY DR RICHARDSON TX 75081.USA

RM 1502-p9 Easey CommBldg 253-261 Hennessy Rd Wanchai Hong Kong

Model: RLY-4CH-10A

GND(white-orange)&(white-brown) D-(white-green)&(white-blue) Cat5e connection-D+(blue-green) +24V(brown-orange)