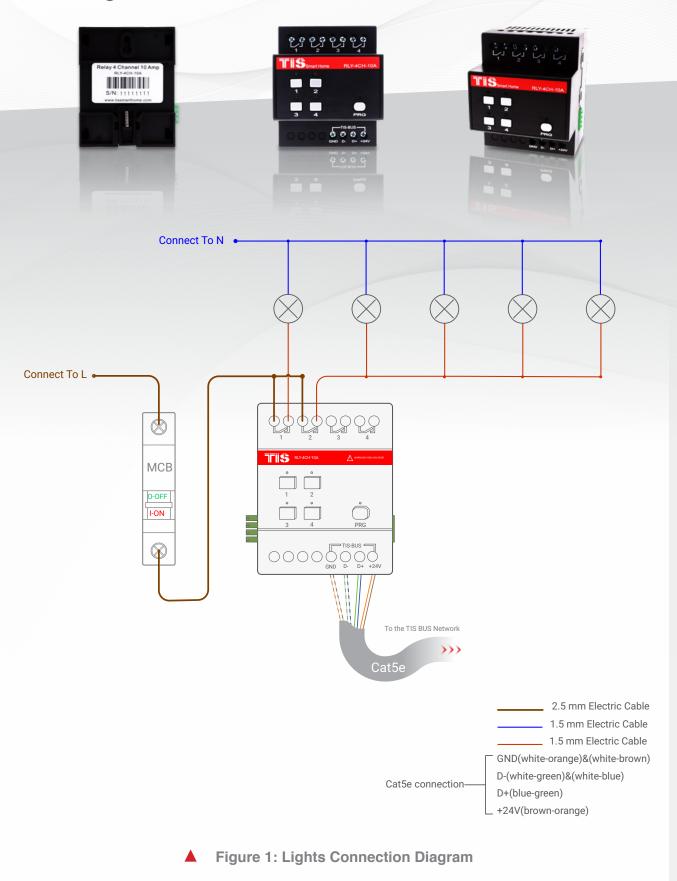

#### **TIS POWER RELAY**

4 Channels 10 Amps

Product Diagrams V 1.1

Model: RLY-4CH-10A

Model: RLY-4CH-10A

**Figure 2: Motors Connection Diagram** 

TIS Logo is a Registered Trademark of Texas Intelligent System LLC in the United States of America. This company takes TIS Control Ltd. in other countries. All of the Specifications are subject to change without notice.