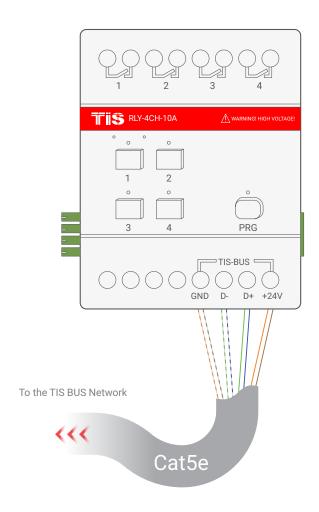

SUITE# 610. 860 NORTH DOROTHY DR RICHARDSON TX 75081.USA

RM 1502-p9 Easey CommBldg 253-261 Hennessy Rd Wanchai Hong Kong

Model: RLY-4CH-10A

GND(white-orange)&(white-brown) D-(white-green)&(white-blue) Cat5e connection-D+(blue-green) +24V(brown-orange)

Figure 4: Module's Bus Connection Color Coding

Model: RLY-4CH-10A

Figure 5: DIN-Rail Bus Module Configuration Diagram

Model: RLY-4CH-10A

Figure 6: Module's Dimension Diagram