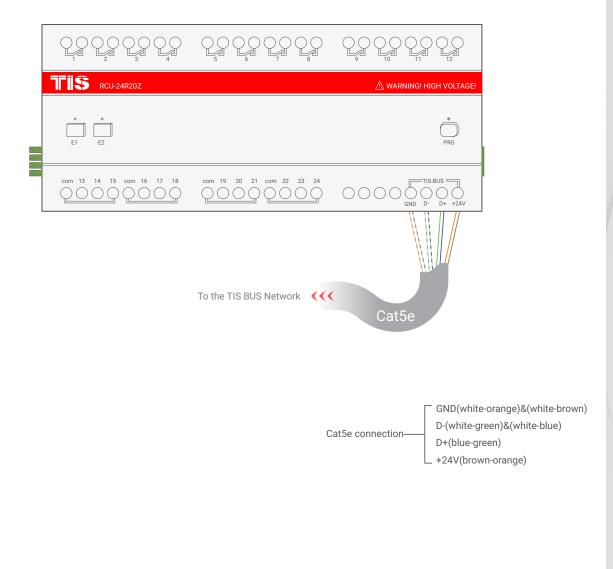

20 INPUTS 24 OUTPUTS Model: RCU-24R20Z

Figure 8: Module's Bus Connection Color Coding

Copyright © 2020 TIS, All Rights Reserved TIS Logo is a Registered Trademark of Texas Intelligent System LLC in the United States of America. This company takes TIS Control Ltd. in other countries. All of the Specifications are subject to change without notice. TEXAS INTELLIGENT SYSTEM LLC SUITE# 610. 860 NORTH DOROTHY DR RICHARDSON TX 75081.USA TIS CONTROL LIMITED RM 1502-p9 Easey CommBldg 253-261 Hennessy Rd Wanchai Hong Kong