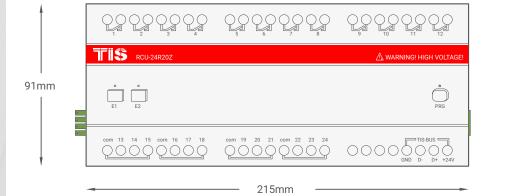

TIS

Figure 10: Module's Dimension Diagram

TIS Logo is a Registered Trademark of Texas Intelligent System LLC in the United States of America. This company takes TIS Control Ltd. in other countries. All of the Specifications are subject to change without notice.