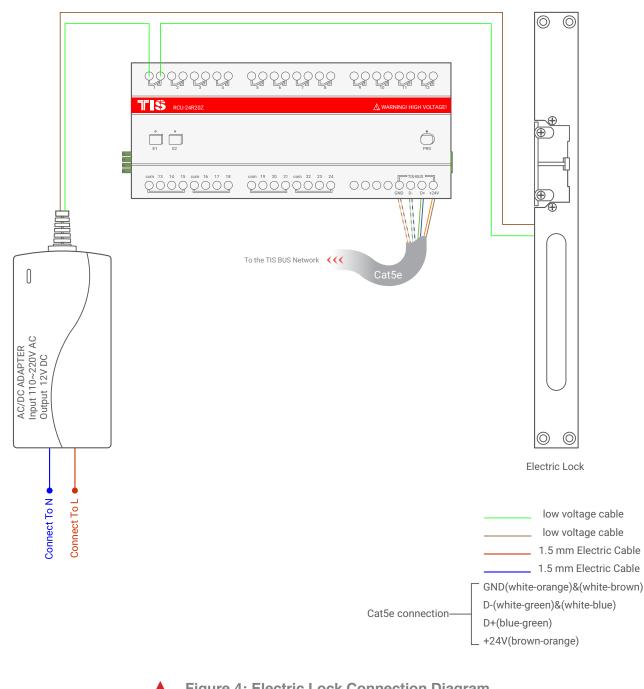

20 INPUTS 24 OUTPUTS Model: RCU-24R20Z

Figure 4: Electric Lock Connection Diagram

Copyright © 2020 TIS, All Rights Reserved TIS Logo is a Registered Trademark of Texas Intelligent System LLC in the United States of America. This company takes TIS Control Ltd. in other countries. All of the Specifications are subject to change without notice. TEXAS INTELLIGENT SYSTEM LLC SUITE# 610. 860 NORTH DOROTHY DR RICHARDSON TX 75081.USA TIS CONTROL LIMITED RM 1502-p9 Easey CommBldg 253-261 Hennessy Rd Wanchai Hong Kong