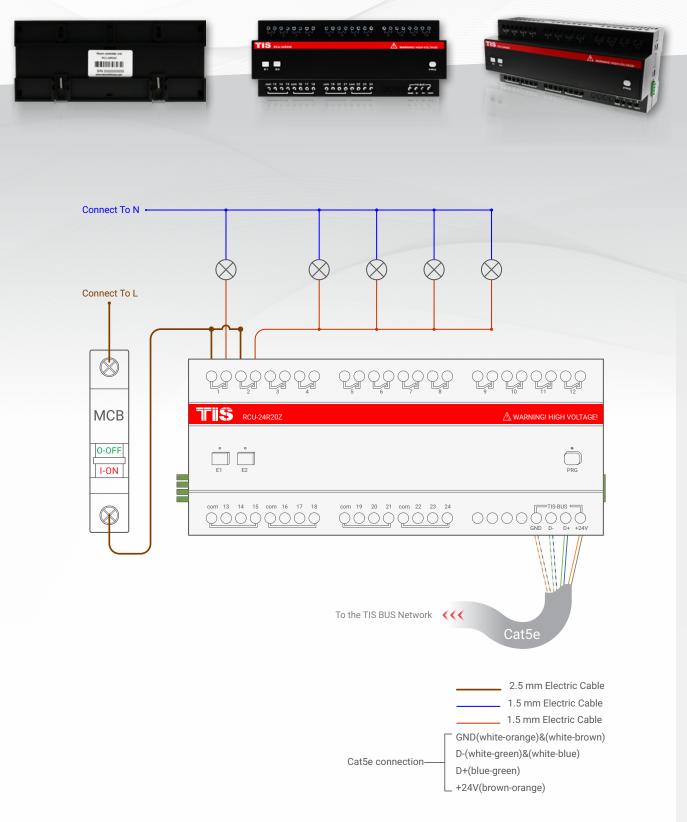

### ROOM CONTROL UNIT 20 INPUTS 24 OUTPUTS

### Product Diagrams V 1.1

### Model: RCU-24R20Z



Figure 1: Lights Connection Diagram



### 20 INPUTS 24 OUTPUTS Model: RCU-24R20Z



TIS





Copyright © 2020 TIS, All Rights Reserved

TIS Logo is a Registered Trademark of Texas Intelligent System LLC in the United States of America. This company takes TIS Control Ltd. in other countries. All of the Specifications are subject to change without notice.

TEXAS INTELLIGENT SYSTEM LLC SUITE# 610. 860 NORTH DOROTHY DR RICHARDSON TX 75081.USA TIS CONTROL LIMITED RM 1502-p9 Easey CommBldg 253-261 Hennessy Rd Wanchai Hong Kong

20 INPUTS 24 OUTPUTS Model: RCU-24R20Z



**T** 15



#### Figure 3: Motors Connection Diagram

Copyright © 2020 TIS, All Rights Reserved

TEI

TIS Logo is a Registered Trademark of Texas Intelligent System LLC in the United States of America. This company takes TIS Co