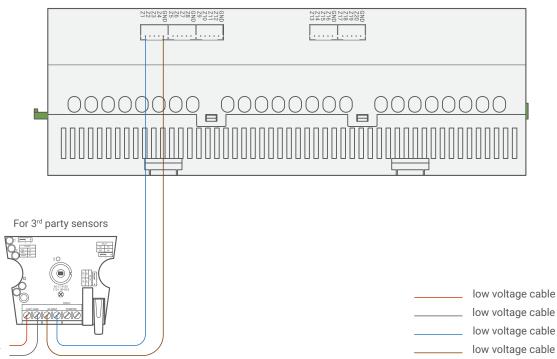

20 INPUTS 24 OUTPUTS Model: RCU-24R20Z

TO THE POWER SUPPLY

Figure 5: 3<sup>rd</sup> Party Sensor Connection Diagram

Copyright © 2020 TIS, All Rights Reserved TIS Logo is a Registered Trademark of Texas Intelligent System LLC in the United States of America. This company takes TIS Control Ltd. in other countries. All of the Specifications are subject to change without notice. TEXAS INTELLIGENT SYSTEM LLC SUITE# 610. 860 NORTH DOROTHY DR RICHARDSON TX 75081.USA TIS CONTROL LIMITED RM 1502-p9 Easey CommBldg 253-261 Hennessy Rd Wanchai Hong Kong