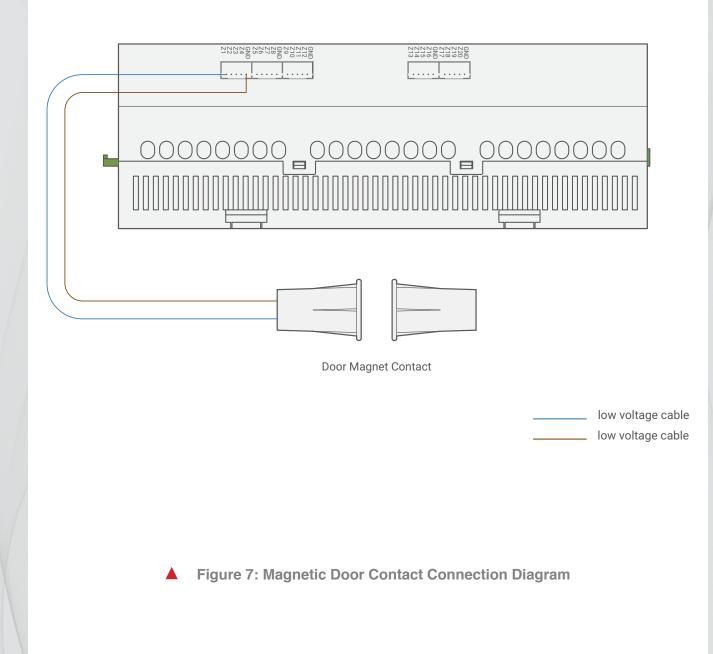

20 INPUTS 24 OUTPUTS Model: RCU-24R20Z

TO THE POWER SUPPLY

Figure 5: 3<sup>rd</sup> Party Sensor Connection Diagram

Copyright © 2020 TIS, All Rights Reserved TIS Logo is a Registered Trademark of Texas Intelligent System LLC in the United States of America. This company takes TIS Control Ltd. in other countries. All of the Specifications are subject to change without notice. TEXAS INTELLIGENT SYSTEM LLC SUITE# 610. 860 NORTH DOROTHY DR RICHARDSON TX 75081.USA TIS CONTROL LIMITED RM 1502-p9 Easey CommBldg 253-261 Hennessy Rd Wanchai Hong Kong