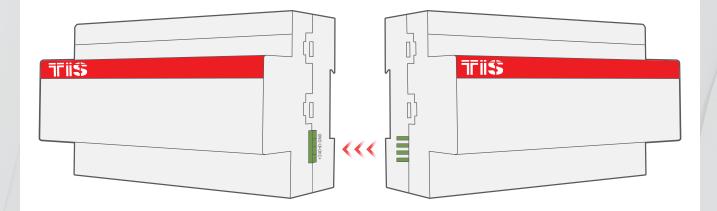

20 INPUTS 24 OUTPUTS Model: RCU-24R20Z

**T** || (5)

Figure 9: DIN-Rail Bus Module Configuration Diagram

Copyright © 2020 TIS, All Rights Reserved TIS Logo is a Registered Trademark of Texas Intelligent System LLC in the United States of America. This company takes TIS Control Ltd. in other countries. All of the Specifications are subject to change without notice.