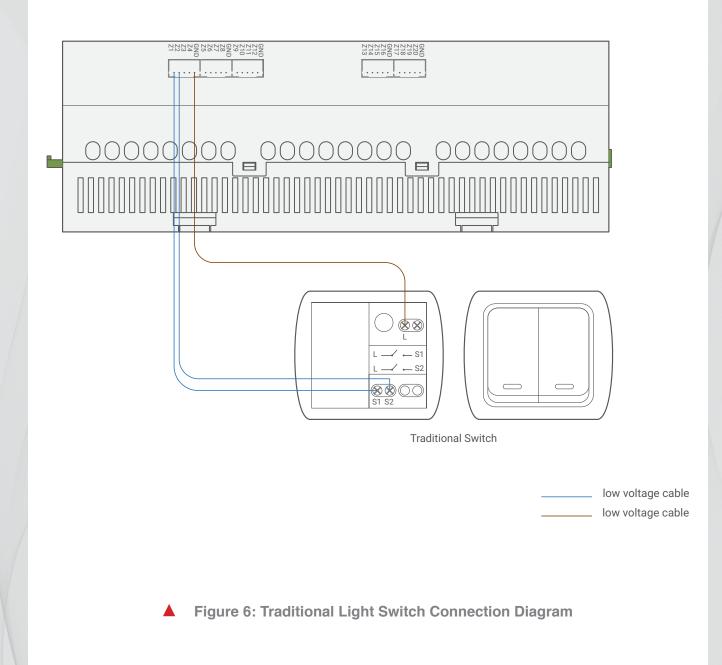

20 INPUTS 24 OUTPUTS Model: RCU-24R20Z

Figure 4: Electric Lock Connection Diagram

Copyright © 2020 TIS, All Rights Reserved TIS Logo is a Registered Trademark of Texas Intelligent System LLC in the United States of America. This company takes TIS Control Ltd. in other countries. All of the Specifications are subject to change without notice. TEXAS INTELLIGENT SYSTEM LLC SUITE# 610. 860 NORTH DOROTHY DR RICHARDSON TX 75081.USA TIS CONTROL LIMITED RM 1502-p9 Easey CommBldg 253-261 Hennessy Rd Wanchai Hong Kong