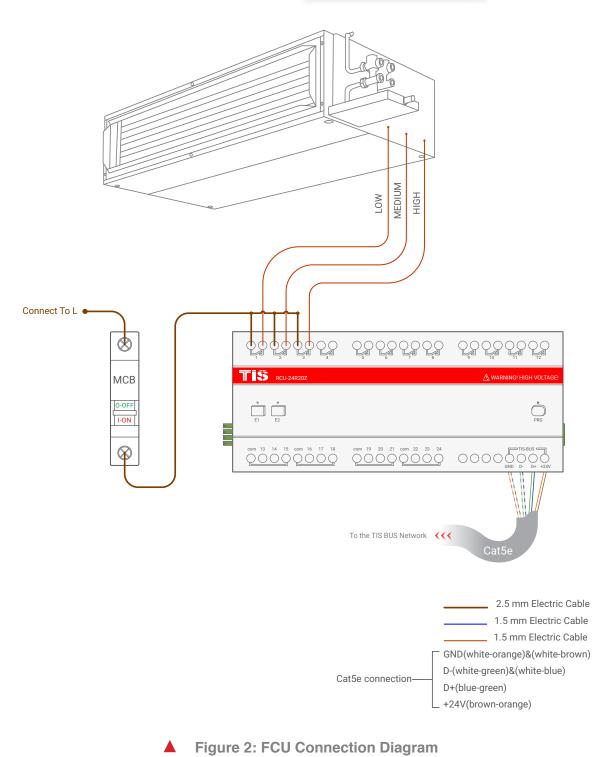

### 20 INPUTS 24 OUTPUTS Model: RCU-24R20Z

TIS

Copyright © 2020 TIS, All Rights Reserved

TIS Logo is a Registered Trademark of Texas Intelligent System LLC in the United States of America. This company takes TIS Control Ltd. in other countries. All of the Specifications are subject to change without notice.

TEXAS INTELLIGENT SYSTEM LLC SUITE# 610. 860 NORTH DOROTHY DR RICHARDSON TX 75081.USA TIS CONTROL LIMITED RM 1502-p9 Easey CommBldg 253-261 Hennessy Rd Wanchai Hong Kong

20 INPUTS 24 OUTPUTS Model: RCU-24R20Z