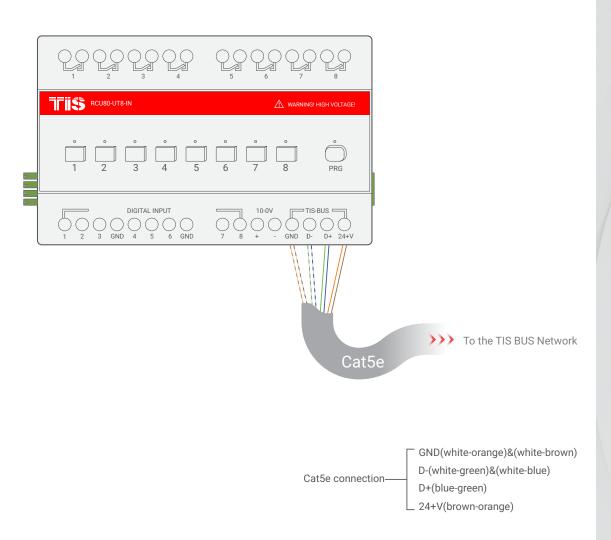

SUITE# 610. 860 NORTH DOROTHY DR RICHARDSON TX 75081.USA

8 INPUT 8 OUTPUT Model: RCU-8OUT-8IN

Figure 9: Module's Bus Connection Color Coding

TIS Logo is a Registered Trademark of Texas Intelligent System LLC in the United States of America. This company takes TIS Control Ltd. in other countries. All of the Specifications are subject to change without notice.