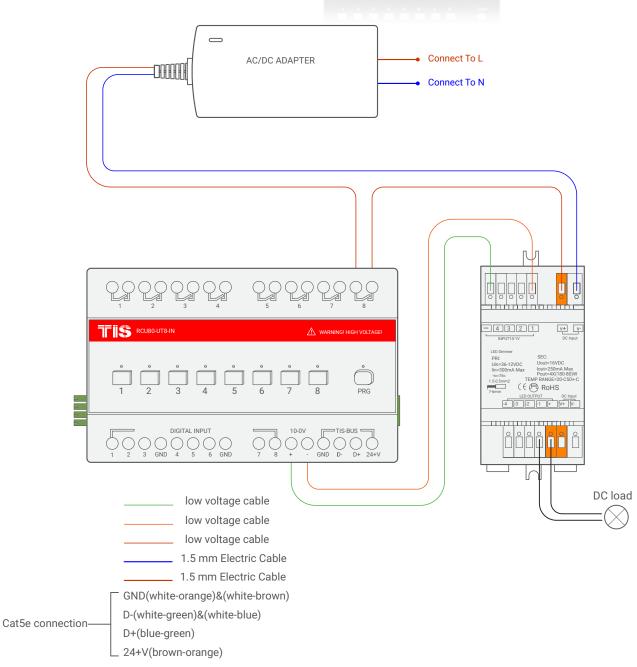

8 INPUT 8 OUTPUT

Product Diagrams V 1.1

Model: RCU-8OUT-8IN

8 INPUT 8 OUTPUT Model: RCU-8OUT-8IN

Figure 2: LED Driver Connection Diagram

TIS Logo is a Registered Trademark of Texas Intelligent System LLC in the United States of America. This company takes TIS Control Ltd. in other countries. All of the Specifications are subject to change without notice.