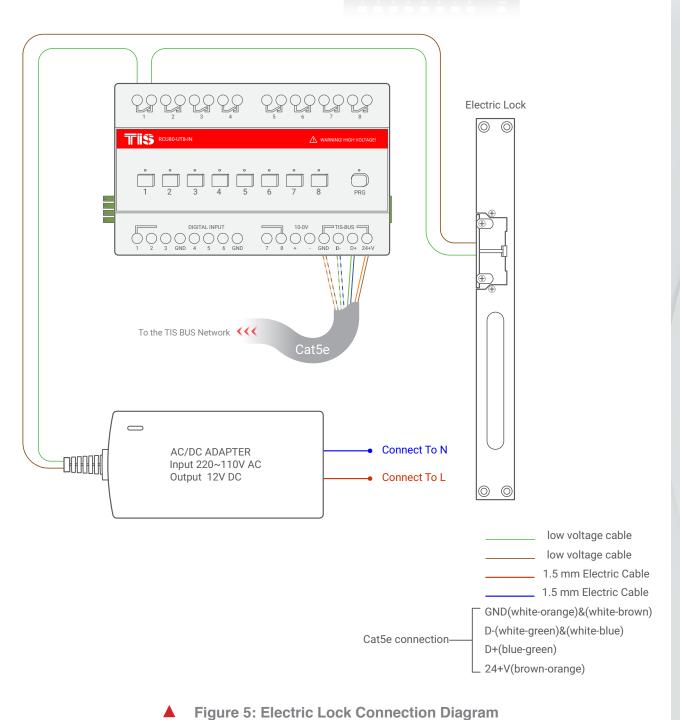

SUITE# 610. 860 NORTH DOROTHY DR

RICHARDSON TX 75081.USA

8 INPUT 8 OUTPUT Model: RCU-8OUT-8IN

Figure 6: 3<sup>rd</sup> Party Sensor Connection Diagram

8 INPUT 8 OUTPUT Model: RCU-8OUT-8IN

Figure 7: Traditional Light Switch Connection Diagram