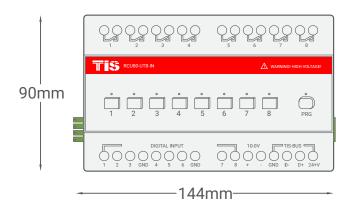

SUITE# 610. 860 NORTH DOROTHY DR RICHARDSON TX 75081.USA

8 INPUT 8 OUTPUT Model: RCU-8OUT-8IN

Figure 10: DIN-Rail Bus Module Configuration Diagram

8 INPUT 8 OUTPUT Model: RCU-8OUT-8IN

Figure 11: Module's Dimension Diagram