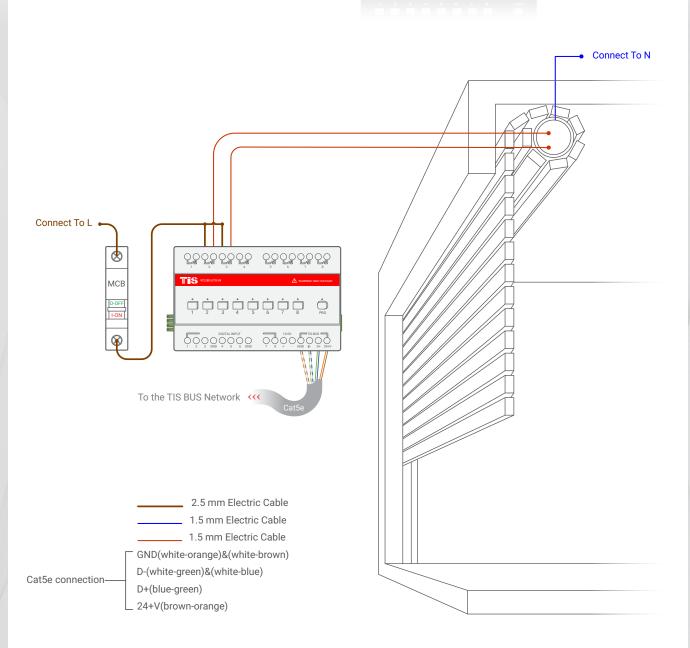

SUITE# 610. 860 NORTH DOROTHY DR RICHARDSON TX 75081.USA

8 INPUT 8 OUTPUT Model: RCU-8OUT-8IN

**Figure 4: Motors Connection Diagram** 

TIS Logo is a Registered Trademark of Texas Intelligent System LLC in the United States of America. This company takes TIS Control Ltd. in other countries. All of the Specifications are subject to change without notice.