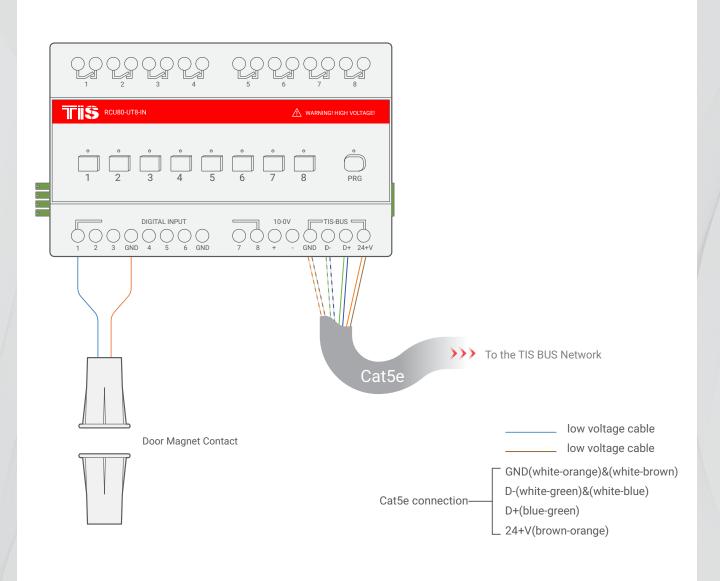

SUITE# 610. 860 NORTH DOROTHY DR

RICHARDSON TX 75081.USA

8 INPUT 8 OUTPUT Model: RCU-8OUT-8IN

**Figure 8: Magnetic Door Contact Connection Diagram** 

TIS Logo is a Registered Trademark of Texas Intelligent System LLC in the United States of America. This company takes TIS Control Ltd. in other countries. All of the Specifications are subject to change without notice.