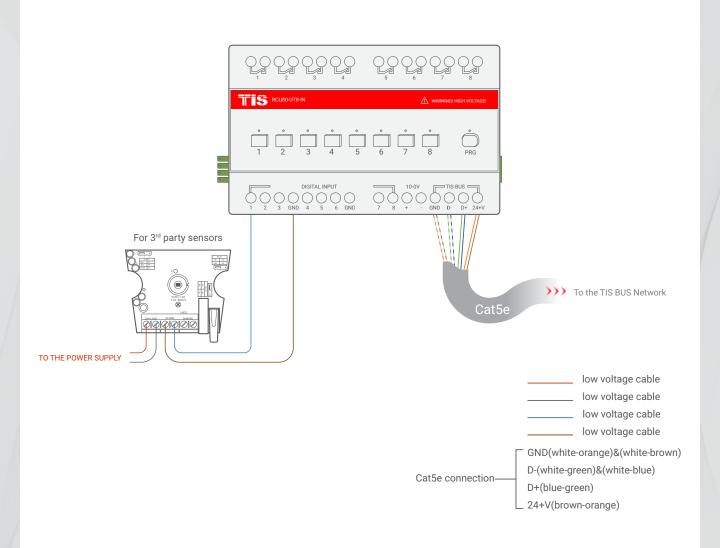

SUITE# 610. 860 NORTH DOROTHY DR

RICHARDSON TX 75081.USA

8 INPUT 8 OUTPUT Model: RCU-8OUT-8IN

Figure 6: 3<sup>rd</sup> Party Sensor Connection Diagram

8 INPUT 8 OUTPUT Model: RCU-8OUT-8IN

Figure 7: Traditional Light Switch Connection Diagram