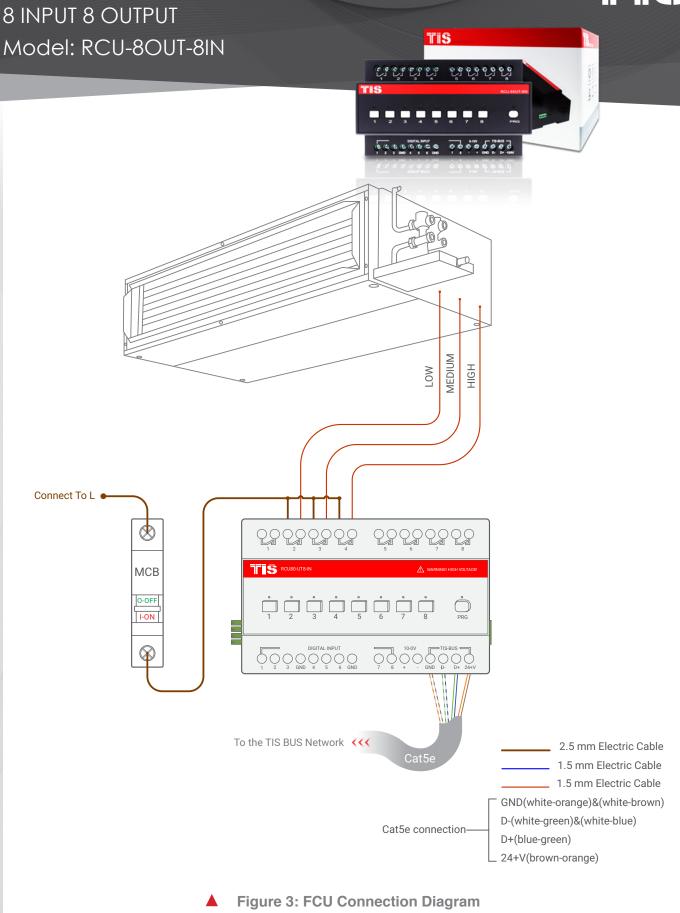

SUITE# 610. 860 NORTH DOROTHY DR

RICHARDSON TX 75081.USA

8 INPUT 8 OUTPUT Model: RCU-8OUT-8IN

Figure 6: 3<sup>rd</sup> Party Sensor Connection Diagram

8 INPUT 8 OUTPUT Model: RCU-8OUT-8IN

Figure 7: Traditional Light Switch Connection Diagram