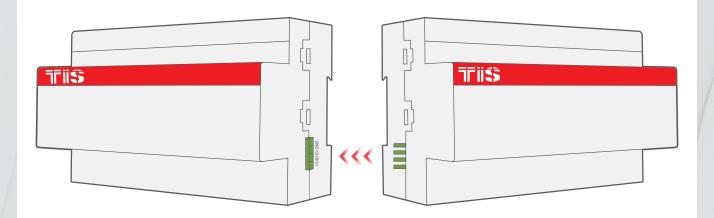

SUITE# 610. 860 NORTH DOROTHY DR RICHARDSON TX 75081.USA

8 INPUT 8 OUTPUT Model: RCU-8OUT-8IN

Figure 10: DIN-Rail Bus Module Configuration Diagram

8 INPUT 8 OUTPUT Model: RCU-8OUT-8IN

Figure 11: Module's Dimension Diagram