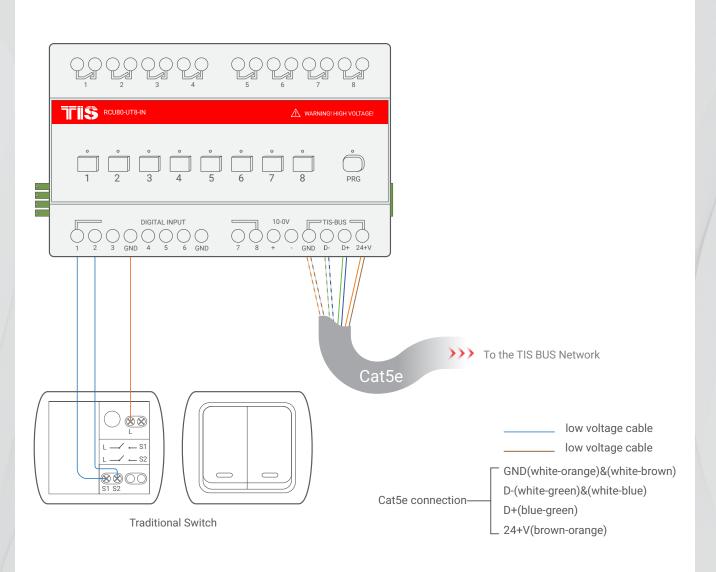

SUITE# 610. 860 NORTH DOROTHY DR

RICHARDSON TX 75081.USA

8 INPUT 8 OUTPUT Model: RCU-8OUT-8IN

Figure 6: 3<sup>rd</sup> Party Sensor Connection Diagram

8 INPUT 8 OUTPUT Model: RCU-8OUT-8IN

Figure 7: Traditional Light Switch Connection Diagram