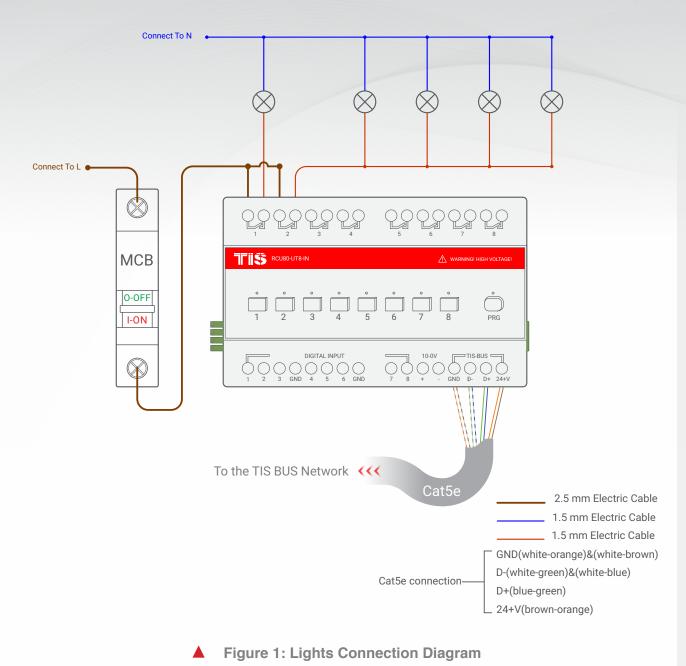

SUITE# 610. 860 NORTH DOROTHY DR RICHARDSON TX 75081.USA

8 INPUT 8 OUTPUT Model: RCU-8OUT-8IN

TIS Logo is a Registered Trademark of Texas Intelligent System LLC in the United States of America. This company takes TIS Control Ltd. in other countries. All of the Specifications are subject to change without notice.