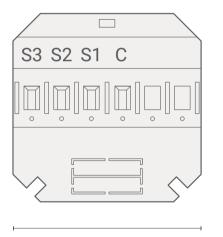

## **WIRELESS ADS DIMMER**

Wired Controller with 3 Relays Models: ADS-3R-BUS

50mm

35mm