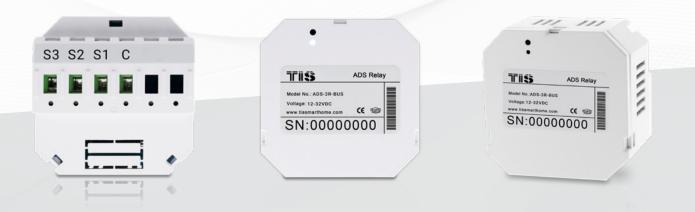

# **ADS RELAY SWITCH**

Wired Controller with 3 Relays

### Model: ADS-3R-BUS

## **OVERVIEW**

The BUS ADS Relay is a small module with 3 relays that can be used to control lights, shutters, and FCU. It can be located anywhere to complete your installation and minimize the electrical wiring.