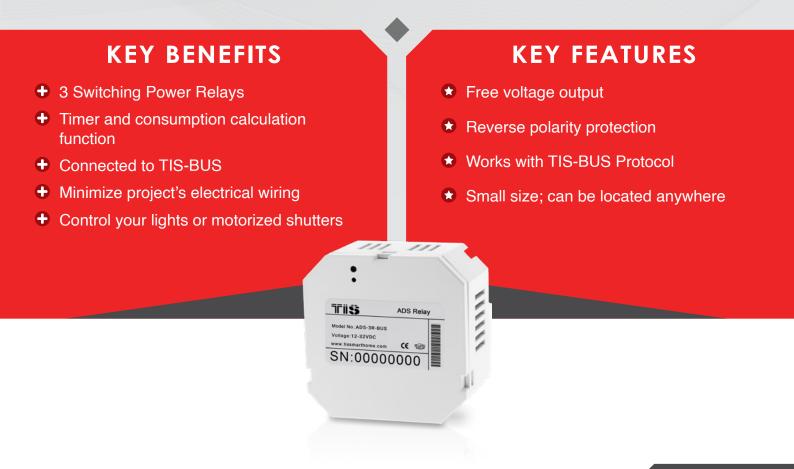

## **OVERVIEW**

The BUS ADS Relay is a small module with 3 relays that can be used to control lights, shutters, and FCU. It can be located anywhere to complete your installation and minimize the electrical wiring.

## ADS RELAY SWITCH

Wired Controller with 3 Relays Model: ADS-3R-BUS

|                  |                                | PRODUCT SPECIFICA                                                                                                      | TIONS                                                                                                                    |
|------------------|--------------------------------|------------------------------------------------------------------------------------------------------------------------|--------------------------------------------------------------------------------------------------------------------------|
| Ţ                | Output                         | Number of relays<br>Nominal voltage<br>Nominal current per channel                                                     | 3<br>0- 230 V AC 50/60 Hz<br>8 A / 230 VAC                                                                               |
| t                | Output switching<br>current    | Max switching current<br>Max Continues current<br>Max. switching Voltage                                               | 10A/230 VAC Resistive<br>6A/230 VAC florescent<br>8A/230 VAC<br>277VAC / 30VDC                                           |
| Ţ.               | Output service life            | Mechanical Endurance                                                                                                   | > 10,000,000 OPS                                                                                                         |
| Ţ                | Output switching times         | Operating time<br>Releasing time<br>Max. operating frequency                                                           | 8 mS (at nomi. Volt)<br>5 mS (at nomi. Volt)<br>25 cycle/min                                                             |
| TISBUS           | TIS BUS                        | Number of devices on 1 line<br>Bus voltage<br>Current consumption (Normal)<br>Current consumption (Peak)<br>Protection | Max. 64<br>12-32 V DC<br><10 mA / 24 V DC<br><30 mA / 24 V DC<br>Reverse polarity protection                             |
| (}               | Reaction time                  |                                                                                                                        | approx. 30ms                                                                                                             |
| ĵo               | Mounting                       | Free locate                                                                                                            | Can be installed anywhere                                                                                                |
| † <del>!</del> † | Operating and display elements | Programming button/LED<br>By TIS bus<br>Programming                                                                    | For assignment of the physical address<br>TIS protocol messages and commands<br>Manual basic programming or via software |
| Ô                | Weight                         | Without packaging                                                                                                      | 10 g                                                                                                                     |
| ÷                | Dimensions                     | (Width $\times$ Length $\times$ Height)                                                                                | 50mm × 35mm × 50mm                                                                                                       |
|                  | Housing                        | Materials<br>Internal Parts color<br>IP rating                                                                         | PC fire proof<br>White<br>IP 50                                                                                          |
| I                | Temperature range              | Operation<br>Storage<br>Transport                                                                                      | -1060°C<br>-2050°C<br>-2575°C                                                                                            |
| 8                | Air humidity                   |                                                                                                                        | <80% non-condensing                                                                                                      |
|                  |                                |                                                                                                                        |                                                                                                                          |