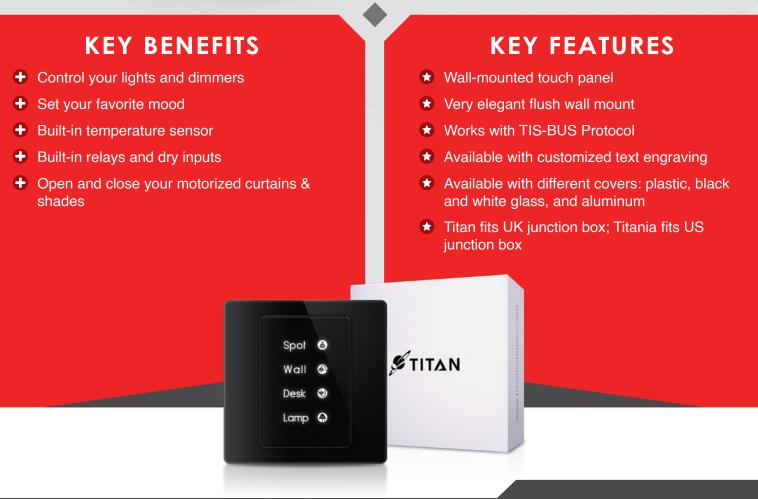

### **OVERVIEW**

The Titan/Titania 4 Gang panel is a luxury wall-mounted panel with 4 touch buttons and RGB backlights behind each button. It can control lights, curtains, and scenes and can come engraved with any text.

## TIS TITAN / TITANIA SERIES

4-Gang Touch Panel Model: TIT-4G-BUS-K, TIT-4G-BUS-S

|     |      | $\ 5$      |
|-----|------|------------|
| CON | TROL | EVERYTHING |

|              |                                         | PRODUCT SPECIFICATIONS                                            |                                                                                                                                 |  |
|--------------|-----------------------------------------|-------------------------------------------------------------------|---------------------------------------------------------------------------------------------------------------------------------|--|
| ſ.           | Touch                                   | Active area<br>Touch type                                         | 4 buttons<br>Capacitive                                                                                                         |  |
| Ļ            | Input                                   | Temp sensor<br>Dry inputs                                         | Resistive temp sensor<br>2 Digital inputs                                                                                       |  |
| Ţ            | Output                                  | Relay Switch                                                      | 4 Relay outputs 3A                                                                                                              |  |
| TISBUS       | TIS Bus                                 | Number of devices on 1 line<br>Bus voltage<br>Current consumption | Max. 64<br>12-32 V DC<br><60 mA / 24 V DC                                                                                       |  |
| ۲            | Protection                              |                                                                   | Reverse Polarity Protection<br>ESD Protection                                                                                   |  |
| Ø            | Reaction time                           |                                                                   | approx. 20ms                                                                                                                    |  |
| Ϊo           | Mounting                                | Wall mount                                                        | with 2 screws on the back box (UK, Europe, US)                                                                                  |  |
| <u>1000</u>  | Connection terminal                     | Data and Digital Inputs<br>Relay Channels                         | 6 pushing pin type 1.5mm<br>4 pushing pin type 2.5 mm                                                                           |  |
| † <b>!</b> † | Operating and display elements          | Touch buttons<br>Backlight<br>TIS bus<br>Upgrading                | 4 touch buttons for control<br>4 RGB indicators<br>TIS protocol messages and commands<br>Rs485 upgrade kit<br>Rs485 upgrade kit |  |
| ¢°           | Functions                               | 1 Press<br>Long Press<br>Double click                             | ON/OFF/Scene<br>Dim or turn up the lights<br>Extra scene                                                                        |  |
| Ô            | Weight                                  | Without packaging                                                 | 200 g                                                                                                                           |  |
| ÷            | Dimensions<br>(Width × Length × Height) | Titan with the cover<br>Titania with the cover                    | 90mm × 3mm × 86mm<br>66mm × 3mm × 110mm                                                                                         |  |
|              | Housing                                 | Materials<br>Casing color<br>Internal Parts color<br>IP rating    | PC fire proof / Glass in front<br>Aluminum, glass, or plastic frame<br>Black<br>IP 50                                           |  |
|              |                                         |                                                                   |                                                                                                                                 |  |