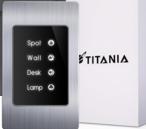

## TIS TITAN / TITANIA SERIES

4-Gang Touch Panel Model: TIT-4G-BUS-K, TIT-4G-BUS-S

|                                             | PRODUCT SPECI                        |                                                                    |  |
|---------------------------------------------|--------------------------------------|--------------------------------------------------------------------|--|
| Temperature range                           | Operation<br>Storage<br>Transport    | -1060°C<br>-2050°C<br>-2575°C                                      |  |
| Air humidity                                |                                      | <80% non-condensing                                                |  |
| <mark>Titan 4G panel</mark><br>TIT-4G-BUS-K | Spot O<br>Wall O<br>Desk O<br>Lamp O | u<br>u<br>u<br>u<br>u<br>u<br>u<br>u<br>u<br>u<br>u<br>u<br>u<br>u |  |
| <b>Titania 4G panel</b><br>TIT-4G-BUS-S     | Spot O<br>Wall O<br>Desk O<br>Lamp O |                                                                    |  |