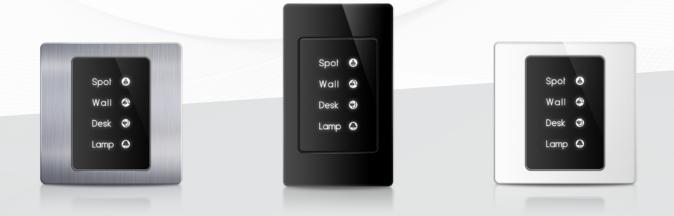

### **OVERVIEW**

The Titan/Titania 4 Gang panel is a luxury wall-mounted panel with 4 touch buttons and RGB backlights behind each button. It can control lights, curtains, and scenes and can come engraved with any text.

## TIS TITAN / TITANIA SERIES

4-Gang Touch Panel Model: TIT-4G-BUS-K, TIT-4G-BUS-S

|     |      | $\ 5$      |
|-----|------|------------|
| CON | TROL | EVERYTHING |

|              |                                         | PRODUCT SPECIFICATIONS                                            |                                                                                                                                 |  |
|--------------|-----------------------------------------|-------------------------------------------------------------------|---------------------------------------------------------------------------------------------------------------------------------|--|
| ſ.           | Touch                                   | Active area<br>Touch type                                         | 4 buttons<br>Capacitive                                                                                                         |  |
| Ļ            | Input                                   | Temp sensor<br>Dry inputs                                         | Resistive temp sensor<br>2 Digital inputs                                                                                       |  |
| Ţ            | Output                                  | Relay Switch                                                      | 4 Relay outputs 3A                                                                                                              |  |
| TISBUS       | TIS Bus                                 | Number of devices on 1 line<br>Bus voltage<br>Current consumption | Max. 64<br>12-32 V DC<br><60 mA / 24 V DC                                                                                       |  |
| ۲            | Protection                              |                                                                   | Reverse Polarity Protection<br>ESD Protection                                                                                   |  |
| Ø            | Reaction time                           |                                                                   | approx. 20ms                                                                                                                    |  |
| Ϊo           | Mounting                                | Wall mount                                                        | with 2 screws on the back box (UK, Europe, US)                                                                                  |  |
| <u>1000</u>  | Connection terminal                     | Data and Digital Inputs<br>Relay Channels                         | 6 pushing pin type 1.5mm<br>4 pushing pin type 2.5 mm                                                                           |  |
| † <b>!</b> † | Operating and display elements          | Touch buttons<br>Backlight<br>TIS bus<br>Upgrading                | 4 touch buttons for control<br>4 RGB indicators<br>TIS protocol messages and commands<br>Rs485 upgrade kit<br>Rs485 upgrade kit |  |
| ¢°           | Functions                               | 1 Press<br>Long Press<br>Double click                             | ON/OFF/Scene<br>Dim or turn up the lights<br>Extra scene                                                                        |  |
| Ô            | Weight                                  | Without packaging                                                 | 200 g                                                                                                                           |  |
| ÷            | Dimensions<br>(Width × Length × Height) | Titan with the cover<br>Titania with the cover                    | 90mm × 3mm × 86mm<br>66mm × 3mm × 110mm                                                                                         |  |
|              | Housing                                 | Materials<br>Casing color<br>Internal Parts color<br>IP rating    | PC fire proof / Glass in front<br>Aluminum, glass, or plastic frame<br>Black<br>IP 50                                           |  |
|              |                                         |                                                                   |                                                                                                                                 |  |