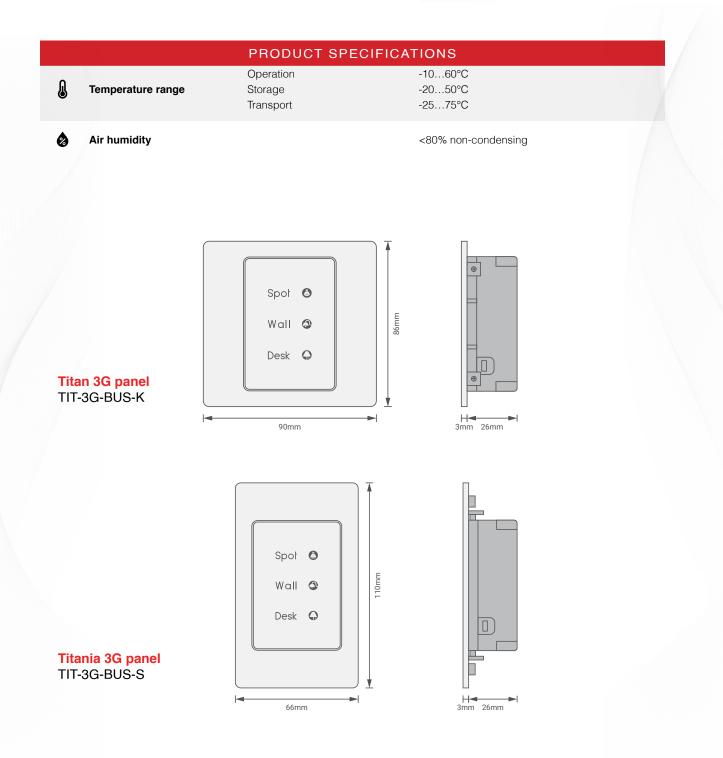

### **TIS TITAN / TITANIA SERIES**

2-3 Gangs Touch Panel Models: TIT-2G-BUS-K, TIT-2G-BUS-S TIT-3G-BUS-K, TIT-3G-BUS-S

|                          |                                         | PRODUCT SPECIFIC                           | ATIONS                                                   |
|--------------------------|-----------------------------------------|--------------------------------------------|----------------------------------------------------------|
| £                        | Touch                                   | Active area                                | 2-3 buttons                                              |
|                          |                                         | Touch type                                 | Capacitive                                               |
| _ <b>↓</b> _             | Input                                   | Temp sensor                                | Resistive temp sensor                                    |
|                          | input                                   | Dry inputs                                 | 2 Digital inputs                                         |
| t                        | Output                                  | Relay Switch                               | 2=3 Relay outputs 5A                                     |
|                          |                                         |                                            |                                                          |
| TISBUS                   | TIS Bus                                 | Number of devices on 1 line<br>Bus voltage | Max. 64<br>12-32 V DC                                    |
|                          |                                         | Current consumption                        | <60 mA / 24 V DC                                         |
| ۲                        |                                         |                                            | Reverse Polarity Protection                              |
|                          | Protection                              |                                            | ESD Protection                                           |
| ¢                        | Departies time                          |                                            | 27770V 20772                                             |
|                          | Reaction time                           |                                            | approx. 20ms                                             |
| ĵ•                       | Mounting                                | Wall mount                                 | with 2 screws on the back box (UK, Europe, US)           |
|                          | incurring                               | Haimount                                   |                                                          |
| <u>199</u>               | Connection terminal                     | Data and Digital Inputs                    | 6 pushing pin type 1.5mm                                 |
|                          |                                         | Relay Channels                             | 4 pushing pin type 2.5 mm                                |
| † <b>!</b> †             |                                         | Touch buttons                              | 2-3 touch buttons for control                            |
|                          | Operating and display<br>elements       | Backlight<br>TIS bus                       | 2-3 RGB indicators<br>TIS protocol messages and commands |
|                          |                                         | Upgrading                                  | Rs485 upgrade kit                                        |
|                          |                                         | 1 Press                                    | ON/OFF/Scene                                             |
| $\phi_{\alpha}^{\alpha}$ | Functions                               | Long Press<br>Double click                 | Dim or turn up the lights<br>Extra scene                 |
|                          |                                         |                                            |                                                          |
| Ô                        | Weight                                  | Without packaging                          | 200 g                                                    |
|                          | Dimonoiono                              | Titan with the cover                       | 90mm × 3mm × 86mm                                        |
| ÷                        | Dimensions<br>(Width × Length × Height) | Titania with the cover                     | 66mm × 3mm × 110mm                                       |
|                          |                                         | Materials                                  | PC fire proof / Glass in front                           |
|                          | Housing                                 | Casing color                               | Aluminum, glass, or plastic frame                        |
|                          | inclosing                               | Internal Parts color                       | Black<br>IP 50                                           |
|                          |                                         | IP rating                                  | IF JU                                                    |