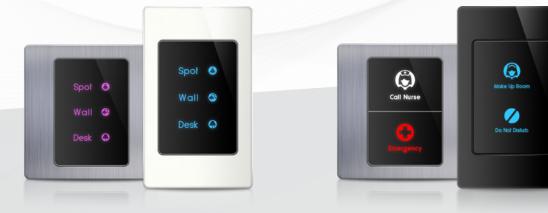

#### **OVERVIEW**

The Titan/Titania 4 Gang panel is a luxury wall-mounted panel with 4 touch buttons and RGB backlights behind each button. It can control lights, curtains, and scenes and can come engraved with any text.