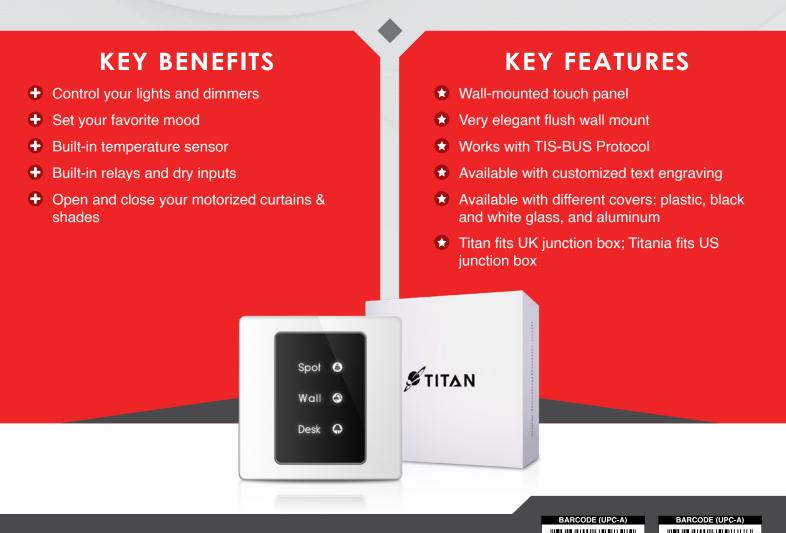

#### **OVERVIEW**

The Titan/Titania 4 Gang panel is a luxury wall-mounted panel with 4 touch buttons and RGB backlights behind each button. It can control lights, curtains, and scenes and can come engraved with any text.

### **TIS TITAN / TITANIA SERIES**

2-3 Gangs Touch Panel Models: TIT-2G-BUS-K, TIT-2G-BUS-S TIT-3G-BUS-K, TIT-3G-BUS-S

|                          |                                         | PRODUCT SPECIFIC                           | ATIONS                                                   |
|--------------------------|-----------------------------------------|--------------------------------------------|----------------------------------------------------------|
| £                        | Touch                                   | Active area                                | 2-3 buttons                                              |
|                          |                                         | Touch type                                 | Capacitive                                               |
| _ <b>↓</b> _             | Input                                   | Temp sensor                                | Resistive temp sensor                                    |
|                          | input                                   | Dry inputs                                 | 2 Digital inputs                                         |
| t                        | Output                                  | Relay Switch                               | 2=3 Relay outputs 5A                                     |
|                          |                                         |                                            |                                                          |
| TISBUS                   | TIS Bus                                 | Number of devices on 1 line<br>Bus voltage | Max. 64<br>12-32 V DC                                    |
|                          |                                         | Current consumption                        | <60 mA / 24 V DC                                         |
| ۲                        |                                         |                                            | Reverse Polarity Protection                              |
|                          | Protection                              |                                            | ESD Protection                                           |
| ¢                        | Departies time                          |                                            | 27770V 20772                                             |
|                          | Reaction time                           |                                            | approx. 20ms                                             |
| ĵ•                       | Mounting                                | Wall mount                                 | with 2 screws on the back box (UK, Europe, US)           |
|                          | incurring                               | Haimount                                   |                                                          |
| <u>199</u>               | Connection terminal                     | Data and Digital Inputs                    | 6 pushing pin type 1.5mm                                 |
|                          |                                         | Relay Channels                             | 4 pushing pin type 2.5 mm                                |
| † <b>!</b> †             |                                         | Touch buttons                              | 2-3 touch buttons for control                            |
|                          | Operating and display<br>elements       | Backlight<br>TIS bus                       | 2-3 RGB indicators<br>TIS protocol messages and commands |
|                          |                                         | Upgrading                                  | Rs485 upgrade kit                                        |
|                          |                                         | 1 Press                                    | ON/OFF/Scene                                             |
| $\phi_{\alpha}^{\alpha}$ | Functions                               | Long Press<br>Double click                 | Dim or turn up the lights<br>Extra scene                 |
|                          |                                         |                                            |                                                          |
| Ô                        | Weight                                  | Without packaging                          | 200 g                                                    |
|                          | Dimonoiono                              | Titan with the cover                       | 90mm × 3mm × 86mm                                        |
| ÷                        | Dimensions<br>(Width × Length × Height) | Titania with the cover                     | 66mm × 3mm × 110mm                                       |
|                          |                                         | Materials                                  | PC fire proof / Glass in front                           |
|                          | Housing                                 | Casing color                               | Aluminum, glass, or plastic frame                        |
|                          | inclosing                               | Internal Parts color                       | Black<br>IP 50                                           |
|                          |                                         | IP rating                                  | IF JU                                                    |