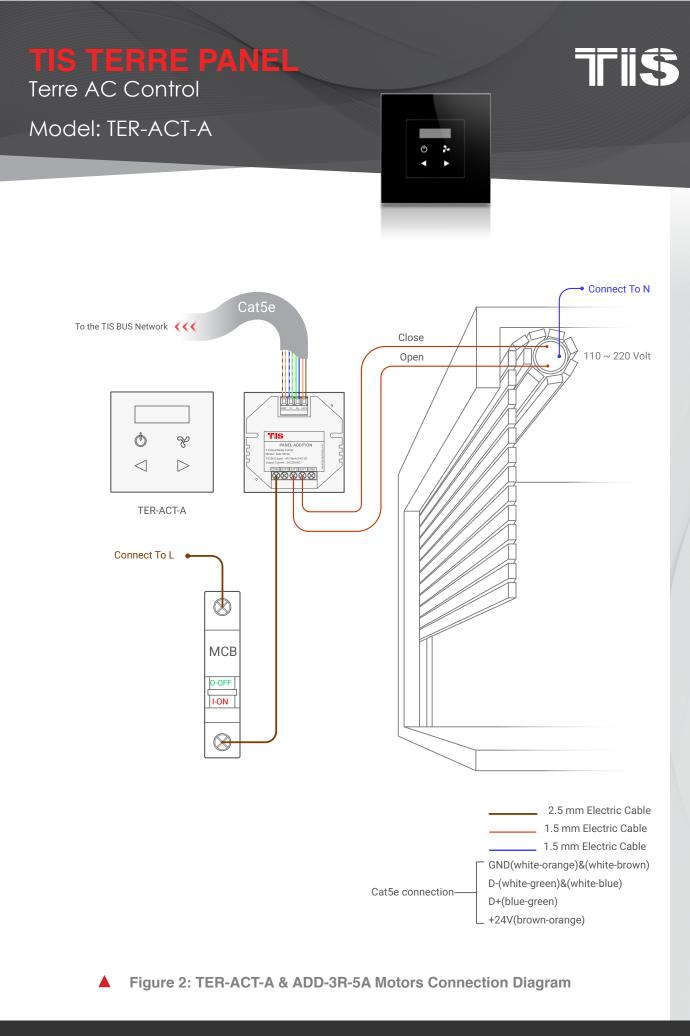

## Model: TER-ACT-A

Figure 1: TER-ACT-A & ADD-3R-5A Lights Connection Diagram

Copyright © 2020 TIS, All Rights Reserved TIS Logo is a Registered Trademark of Texas Intelligent System LLC in the United States of America. This company takes TIS Control Ltd. in other countries. All of the Specifications are subject to change without notice.