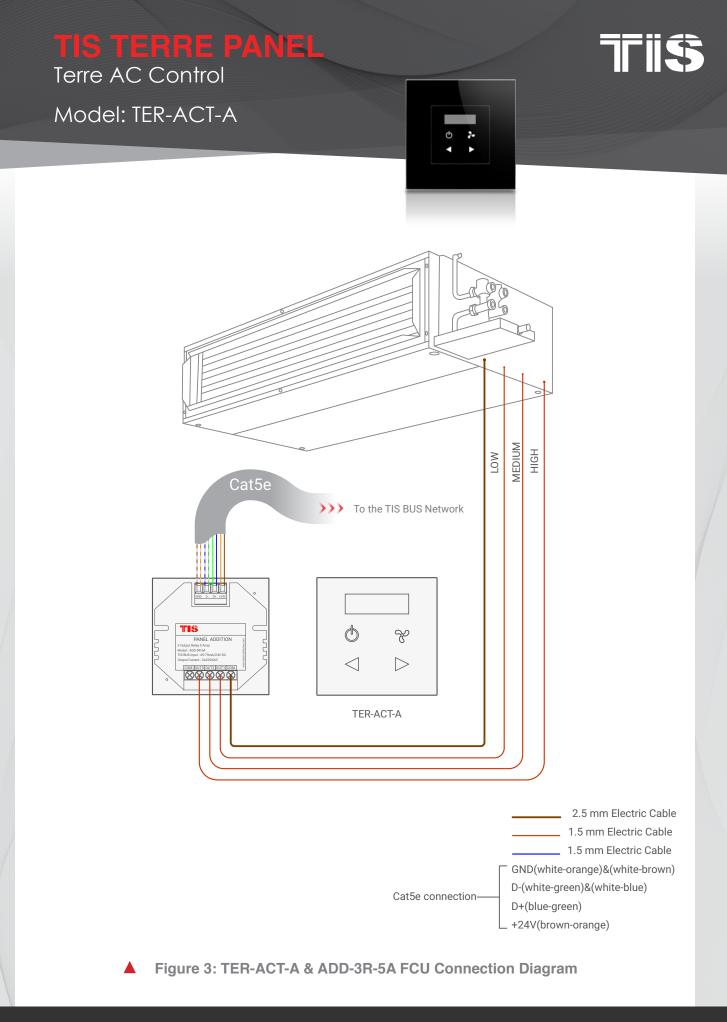

## Model: TER-ACT-A

Figure 1: TER-ACT-A & ADD-3R-5A Lights Connection Diagram

Copyright © 2020 TIS, All Rights Reserved TIS Logo is a Registered Trademark of Texas Intelligent System LLC in the United States of America. This company takes TIS Control Ltd. in other countries. All of the Specifications are subject to change without notice.