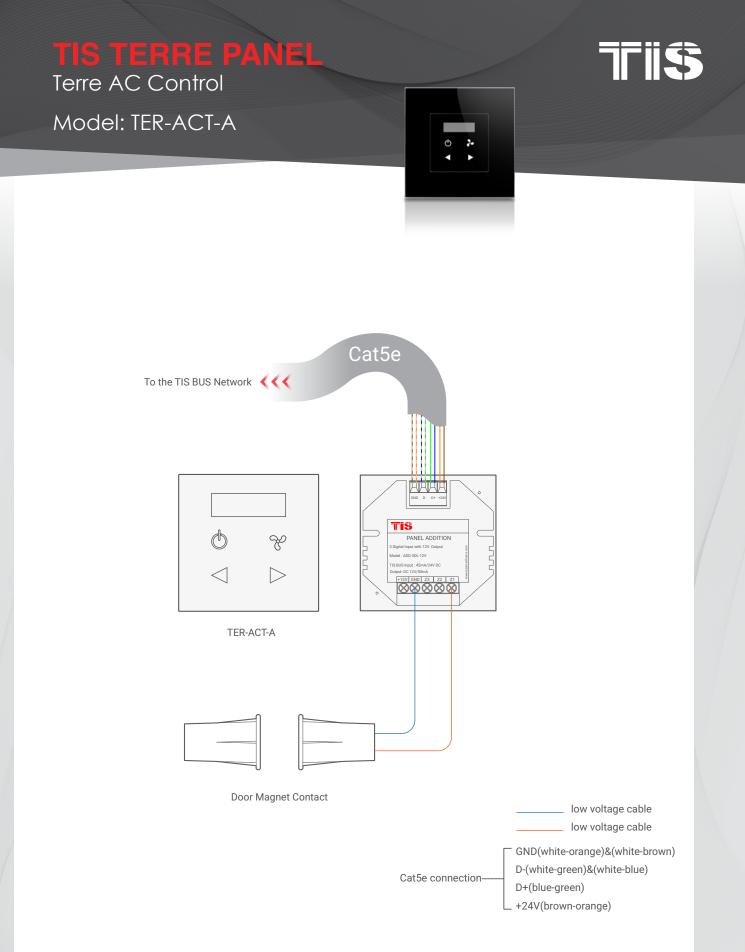

TLI

TEXAS INTELLIGENT SYSTEM LLC SUITE# 610. 860 NORTH DOROTHY DR RICHARDSON TX 75081.USA TIS CONTROL LIMITED RM 1502-p9 Easey CommBldg 253-261 Hennessy Rd Wanchai Hong Kong

Figure 5: TER-ACT-A & ADD-3DL-12V Magnetic Door Contact Connection Diagram