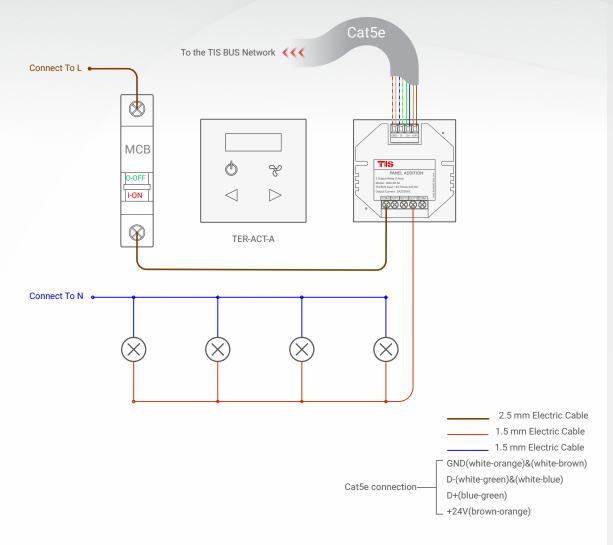

## Model: TER-ACT-A

Figure 1: TER-ACT-A & ADD-3R-5A Lights Connection Diagram

Copyright © 2020 TIS, All Rights Reserved TIS Logo is a Registered Trademark of Texas Intelligent System LLC in the United States of America. This company takes TIS Control Ltd. in other countries. All of the Specifications are subject to change without notice.