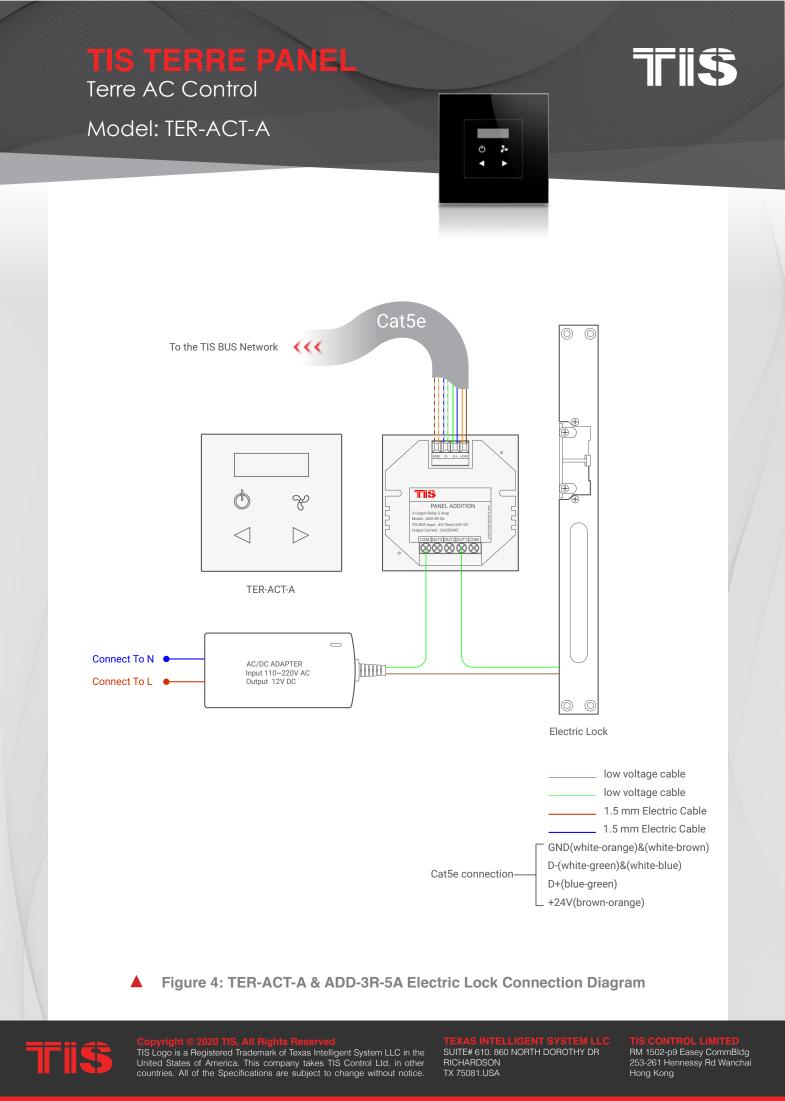

## Model: TER-ACT-A

Figure 1: TER-ACT-A & ADD-3R-5A Lights Connection Diagram

Copyright © 2020 TIS, All Rights Reserved TIS Logo is a Registered Trademark of Texas Intelligent System LLC in the United States of America. This company takes TIS Control Ltd. in other countries. All of the Specifications are subject to change without notice.