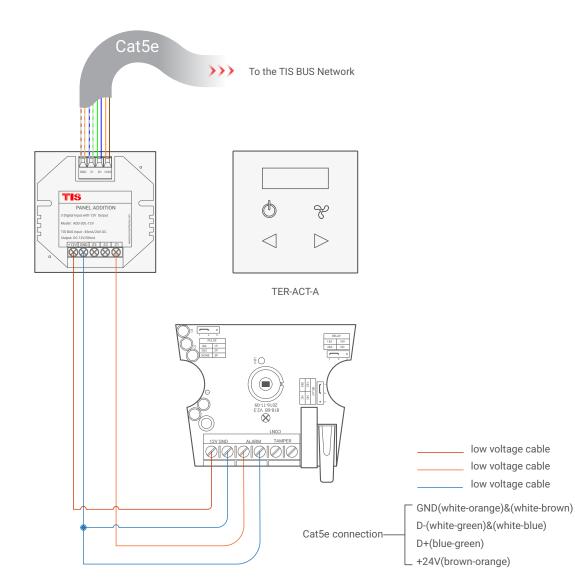

Model: TER-ACT-A

Figure 6: TER-ACT-A & ADD-3DL-12V 3rd Party Sensor Connection Diagram

Copyright © 2020 TIS, All Rights Reserved

TIS Logo is a Registered Trademark of Texas Intelligent System LLC in the United States of America. This company takes TIS Control Ltd. in other countries. All of the Specifications are subject to change without notice. TEXAS INTELLIGENT SYSTEM LLC SUITE# 610. 860 NORTH DOROTHY DR RICHARDSON TX 75081.USA TIS CONTROL LIMITED RM 1502-p9 Easey CommBldg 253-261 Hennessy Rd Wanchai Hong Kong