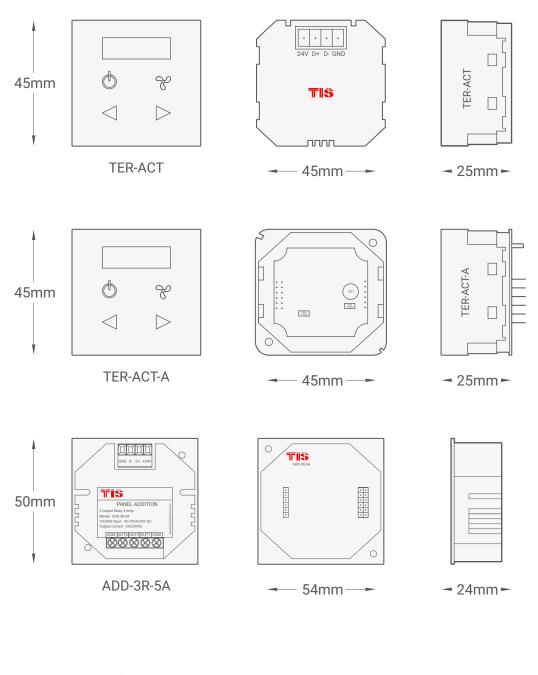

TIS TERRE PANEL Terre AC Control Model: TER-ACT-A

Figure 8: Module's Dimension Diagram

United States of America. This company takes Intelligent System LLC in the countries. All of the Specifications are subject to change without notice.