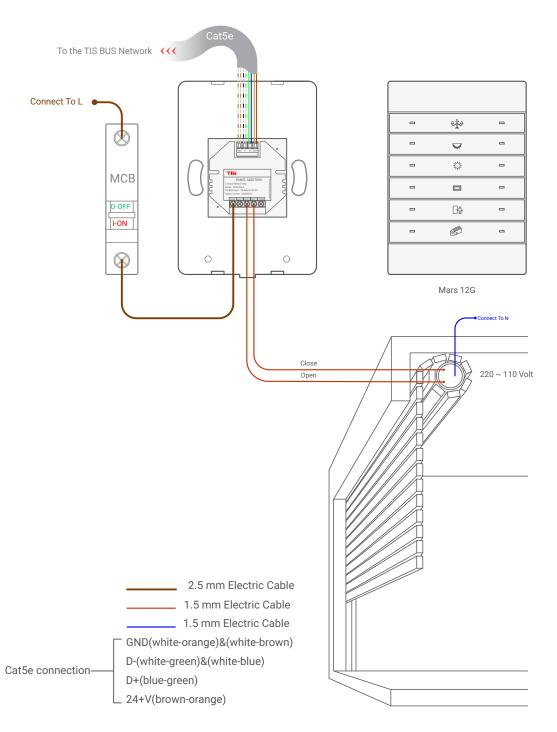

# **TIS MARS PANEL**

12-Gang Push-Button Panel

Product Diagrams V 1.1

Model: MRS-12G

Figure 2: Mars 12G & ADD-3R-5A FCU Connection Diagram

Cat5e connection-

TIS Logo is a Registered Trademark of Texas Intelligent System LLC in the United States of America. This company takes TIS Control Ltd. in other countries. All of the Specifications are subject to change without notice.