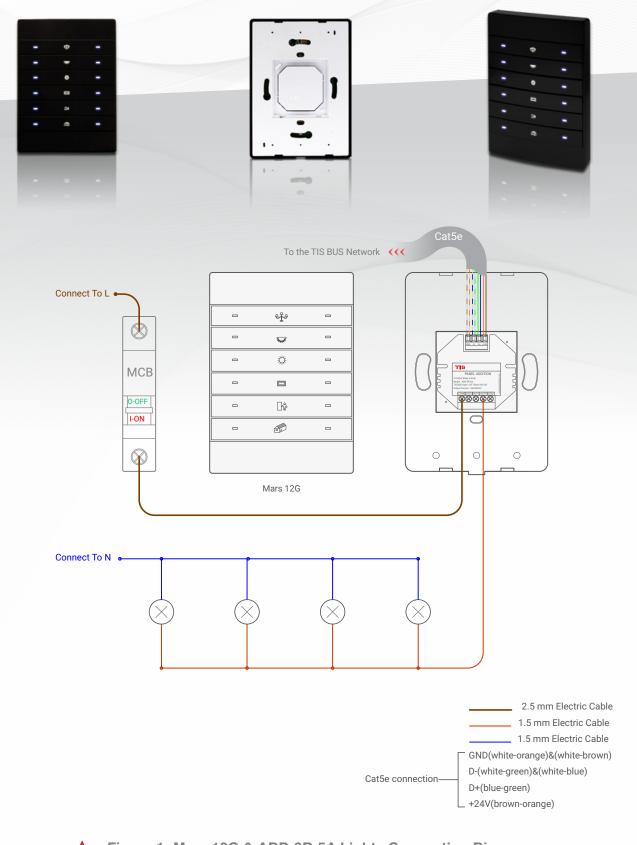

# **TIS MARS PANEL**

12-Gang Push-Button Panel

Product Diagrams V 1.1

Model: MRS-12G

Figure 2: Mars 12G & ADD-3R-5A FCU Connection Diagram

Cat5e connection-

TIS Logo is a Registered Trademark of Texas Intelligent System LLC in the United States of America. This company takes TIS Control Ltd. in other countries. All of the Specifications are subject to change without notice.