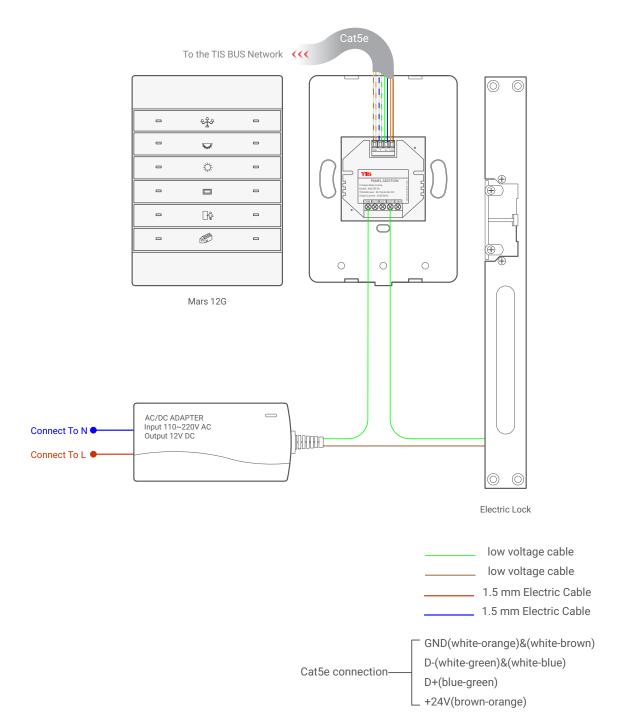

SUITE# 610. 860 NORTH DOROTHY DR RICHARDSON TX 75081.USA

D-(white-green)&(white-blue)

D+(blue-green) 24+V(brown-orange)

Figure 3: Mars 12G & ADD-3R-5A Motors Connection Diagram

TIS Logo is a Registered Trademark of Texas Intelligent System LLC in the United States of America. This company takes TIS Control Ltd. in other countries. All of the Specifications are subject to change without notice.