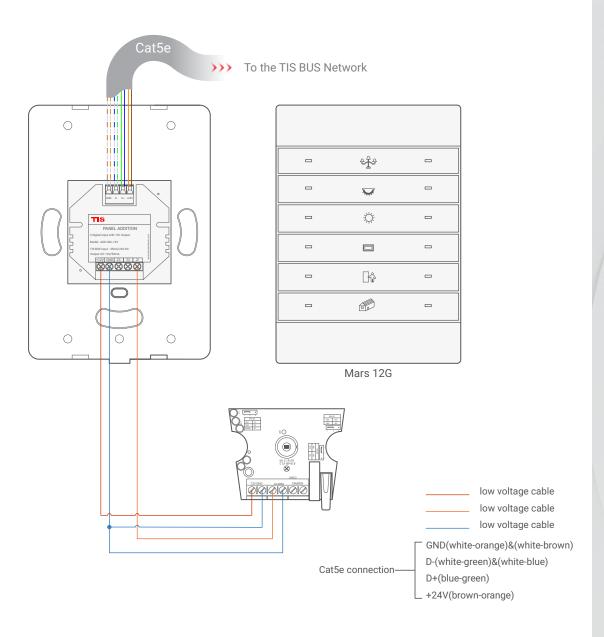

SUITE# 610. 860 NORTH DOROTHY DR RICHARDSON TX 75081.USA

Figure 5: Mars 12G & ADD-3DL-12V Magnetic Door Contact Connection Diagram

Figure 6: Mars 12G & ADD-3DL-12V 3rd Party Sensor Connection Diagram

Figure 7: Mars 12G & ADD-2DL-IRR Connection Diagram