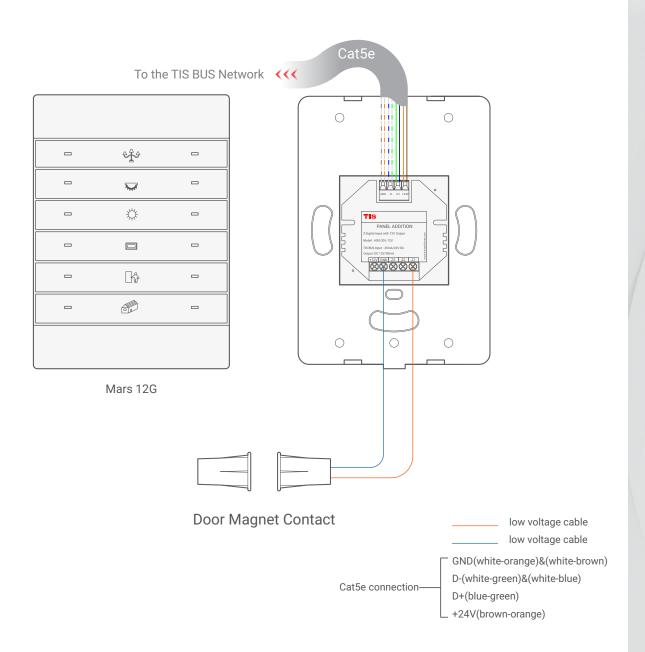

SUITE# 610. 860 NORTH DOROTHY DR RICHARDSON TX 75081.USA

Figure 5: Mars 12G & ADD-3DL-12V Magnetic Door Contact Connection Diagram

Figure 6: Mars 12G & ADD-3DL-12V 3rd Party Sensor Connection Diagram

Figure 7: Mars 12G & ADD-2DL-IRR Connection Diagram