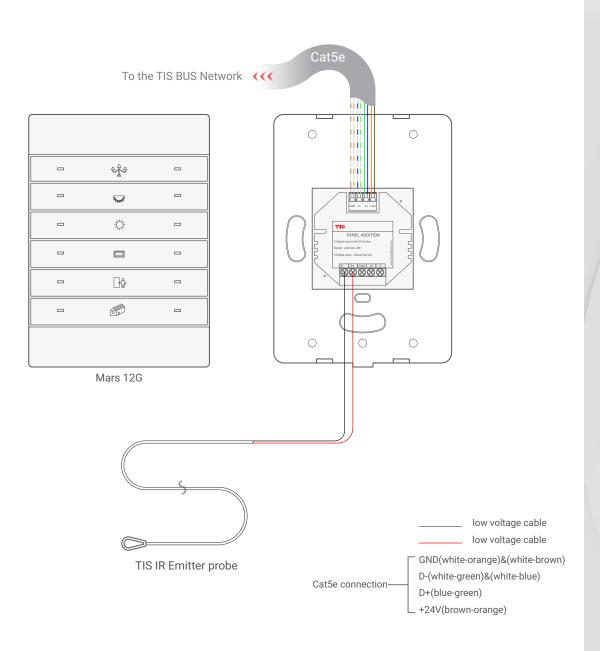

SUITE# 610. 860 NORTH DOROTHY DR RICHARDSON TX 75081.USA

Figure 8: Mars 12G & ADD-2DL-IRR Magnetic Door Contact Connection Diagram

Figure 9: Mars 12G & ADD-2DL-IRR 3rd Party Sensor Connection Diagram

Figure 10: Mars 12G & ADD-2DL-IRE Connection Diagram