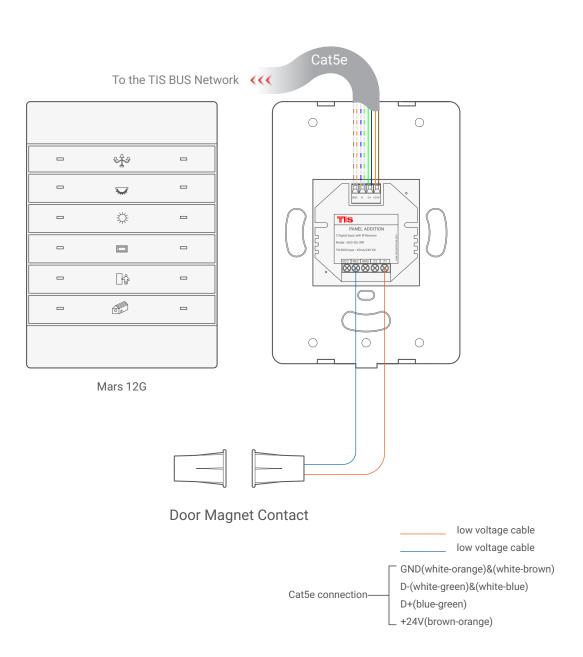

SUITE# 610. 860 NORTH DOROTHY DR RICHARDSON TX 75081.USA

Figure 5: Mars 12G & ADD-3DL-12V Magnetic Door Contact Connection Diagram

Figure 6: Mars 12G & ADD-3DL-12V 3rd Party Sensor Connection Diagram

Figure 7: Mars 12G & ADD-2DL-IRR Connection Diagram