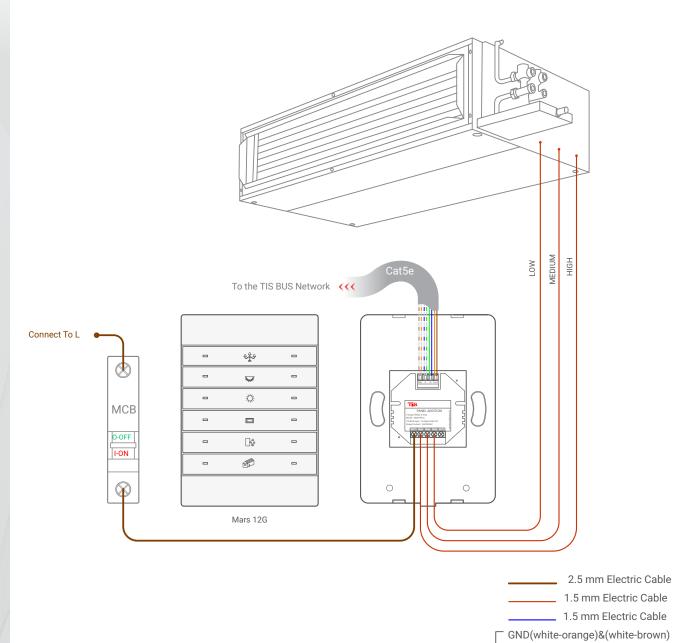

SUITE# 610. 860 NORTH DOROTHY DR RICHARDSON TX 75081.USA

D-(white-green)&(white-blue)

D+(blue-green) 24+V(brown-orange)

Figure 3: Mars 12G & ADD-3R-5A Motors Connection Diagram

TIS Logo is a Registered Trademark of Texas Intelligent System LLC in the United States of America. This company takes TIS Control Ltd. in other countries. All of the Specifications are subject to change without notice.