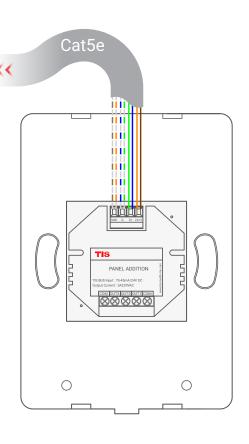

# **TIS MARS PANEL**

12-Gang Push-Button Panel

Product Diagrams V 1.1

Model: MRS-12G

Figure 2: Mars 12G & ADD-3R-5A FCU Connection Diagram

Cat5e connection-

TIS Logo is a Registered Trademark of Texas Intelligent System LLC in the United States of America. This company takes TIS Control Ltd. in other countries. All of the Specifications are subject to change without notice.

SUITE# 610. 860 NORTH DOROTHY DR RICHARDSON TX 75081.USA

D-(white-green)&(white-blue)

D+(blue-green) 24+V(brown-orange)

Figure 3: Mars 12G & ADD-3R-5A Motors Connection Diagram

TIS Logo is a Registered Trademark of Texas Intelligent System LLC in the United States of America. This company takes TIS Control Ltd. in other countries. All of the Specifications are subject to change without notice.