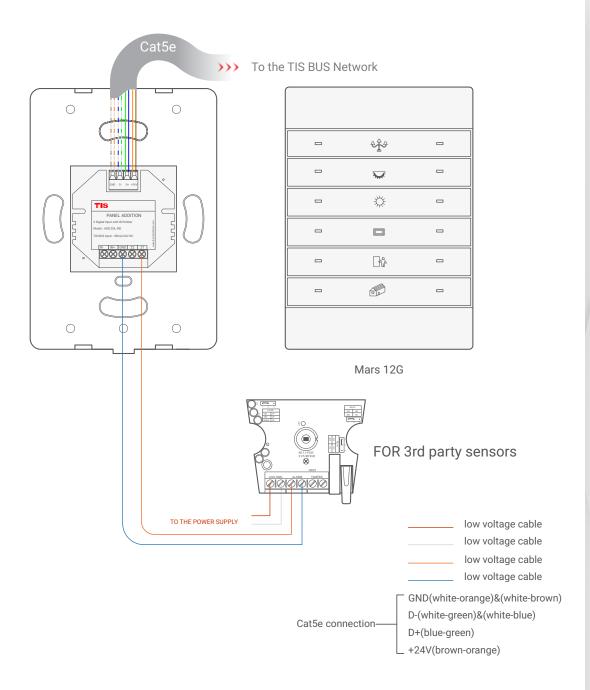

SUITE# 610. 860 NORTH DOROTHY DR RICHARDSON TX 75081.USA

Figure 5: Mars 12G & ADD-3DL-12V Magnetic Door Contact Connection Diagram

Figure 6: Mars 12G & ADD-3DL-12V 3rd Party Sensor Connection Diagram

Figure 7: Mars 12G & ADD-2DL-IRR Connection Diagram