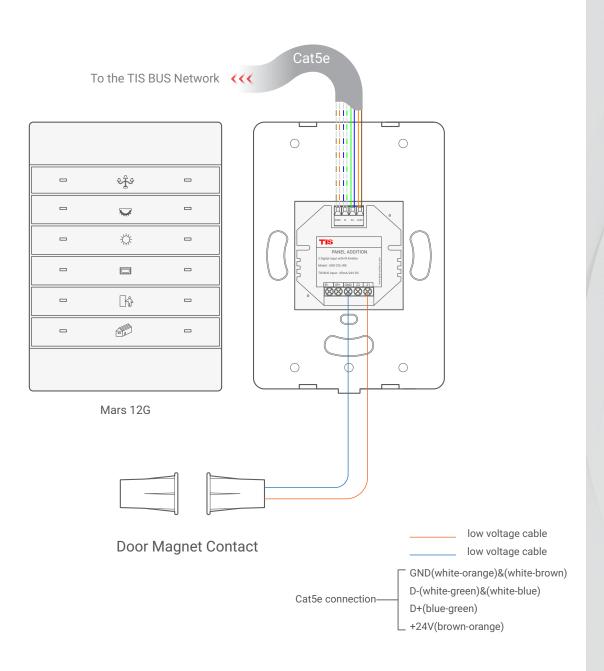

SUITE# 610. 860 NORTH DOROTHY DR RICHARDSON TX 75081.USA

Figure 5: Mars 12G & ADD-3DL-12V Magnetic Door Contact Connection Diagram

Figure 6: Mars 12G & ADD-3DL-12V 3rd Party Sensor Connection Diagram

Figure 7: Mars 12G & ADD-2DL-IRR Connection Diagram