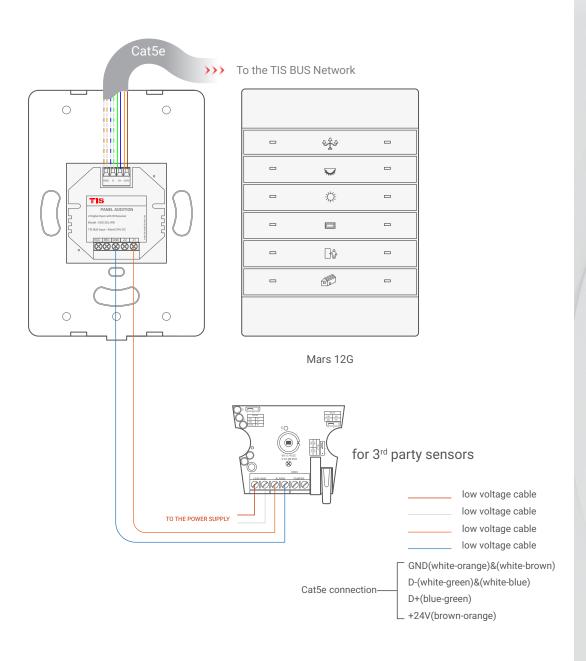

SUITE# 610. 860 NORTH DOROTHY DR RICHARDSON TX 75081.USA

Figure 5: Mars 12G & ADD-3DL-12V Magnetic Door Contact Connection Diagram

Figure 6: Mars 12G & ADD-3DL-12V 3rd Party Sensor Connection Diagram

Figure 7: Mars 12G & ADD-2DL-IRR Connection Diagram