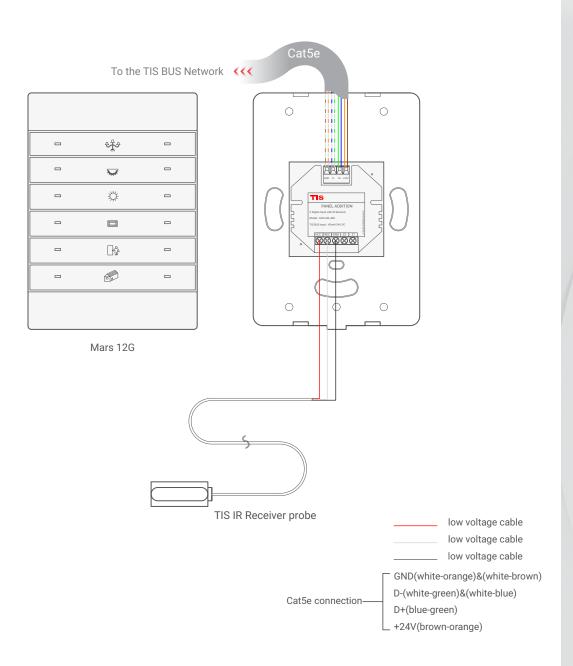

SUITE# 610. 860 NORTH DOROTHY DR RICHARDSON TX 75081.USA

Figure 8: Mars 12G & ADD-2DL-IRR Magnetic Door Contact Connection Diagram

Figure 9: Mars 12G & ADD-2DL-IRR 3rd Party Sensor Connection Diagram

Figure 10: Mars 12G & ADD-2DL-IRE Connection Diagram