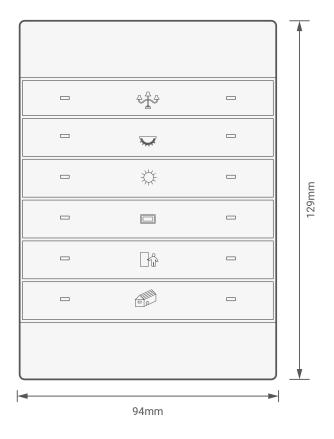

SUITE# 610. 860 NORTH DOROTHY DR RICHARDSON TX 75081.USA

Figure 14: Module's Dimension Diagram