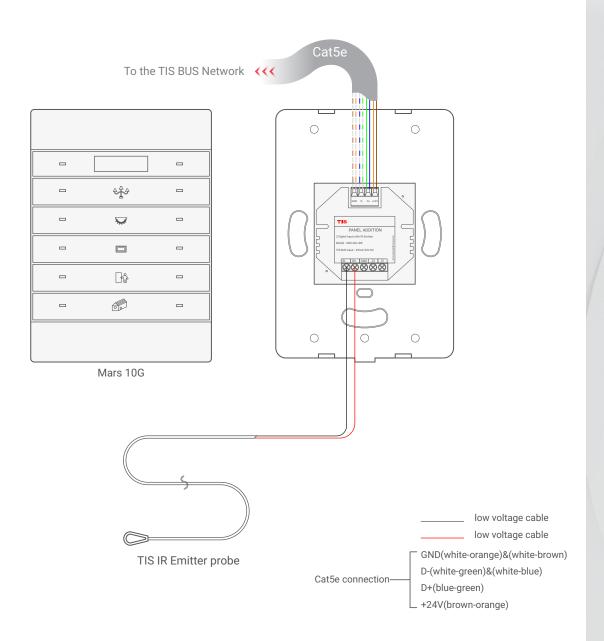

Figure 7: Mars 10G & ADD-2DL-IRR Connection Diagram

Figure 8: Mars 10G & ADD-2DL-IRR Magnetic Door Contact Connection Diagram