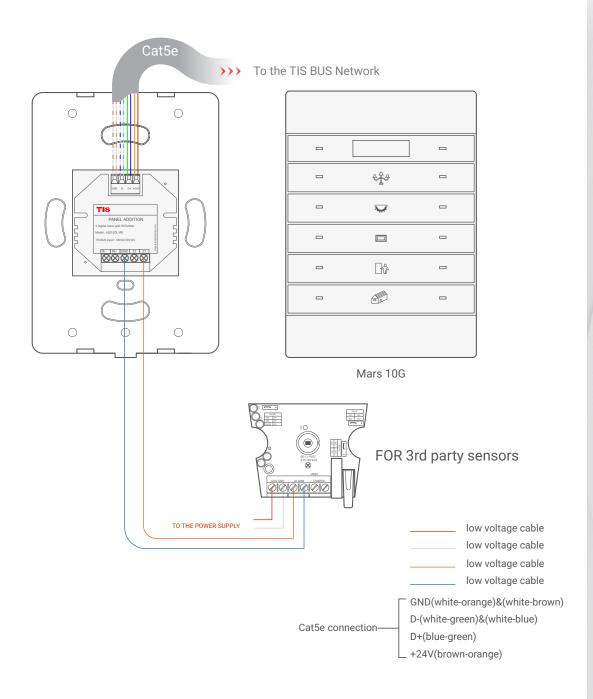

SUITE# 610. 860 NORTH DOROTHY DR RICHARDSON TX 75081.USA

Figure 5: Mars 10G & ADD-3DL-12V Magnetic Door Contact Connection Diagram

Figure 6: Mars 10G & ADD-3DL-12V 3rd Party Sensor Connection Diagram

RICHARDSON TX 75081.USA