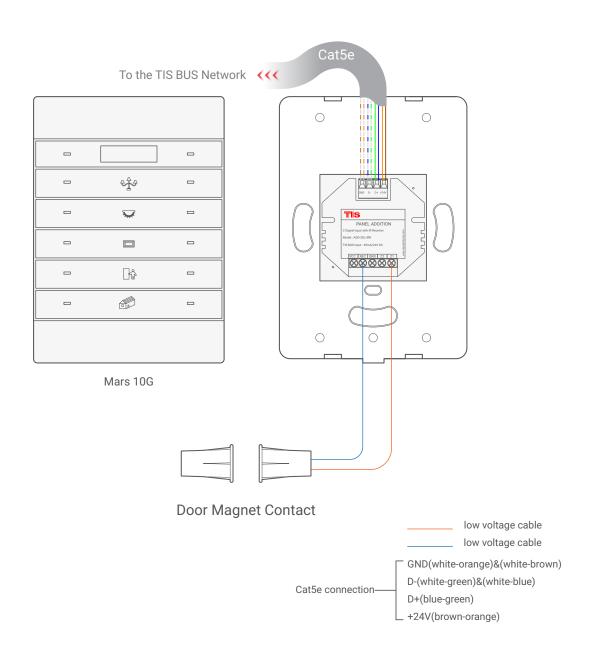

SUITE# 610. 860 NORTH DOROTHY DR RICHARDSON TX 75081.USA

Figure 5: Mars 10G & ADD-3DL-12V Magnetic Door Contact Connection Diagram

Figure 6: Mars 10G & ADD-3DL-12V 3rd Party Sensor Connection Diagram

RICHARDSON TX 75081.USA