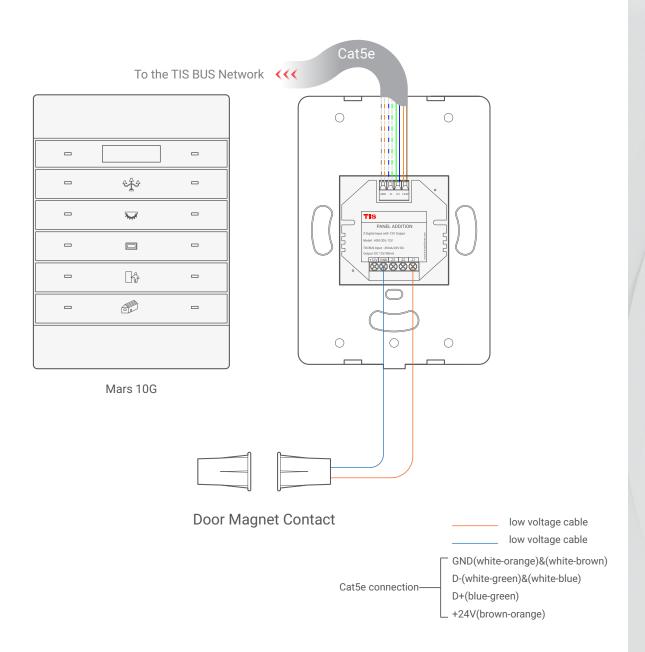

SUITE# 610. 860 NORTH DOROTHY DR RICHARDSON TX 75081.USA

Figure 5: Mars 10G & ADD-3DL-12V Magnetic Door Contact Connection Diagram

Figure 6: Mars 10G & ADD-3DL-12V 3rd Party Sensor Connection Diagram

RICHARDSON TX 75081.USA