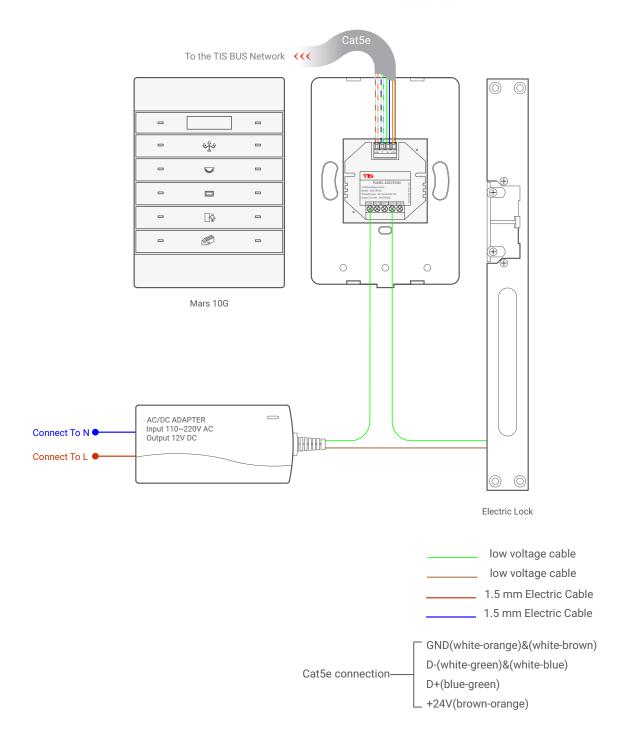

SUITE# 610. 860 NORTH DOROTHY DR RICHARDSON TX 75081.USA

Figure 4: Mars 10G & ADD-3R-5A Electric Lock Connection Diagram

TIS Logo is a Registered Trademark of Texas Intelligent System LLC in the United States of America. This company takes TIS Control Ltd. in other countries. All of the Specifications are subject to change without notice.