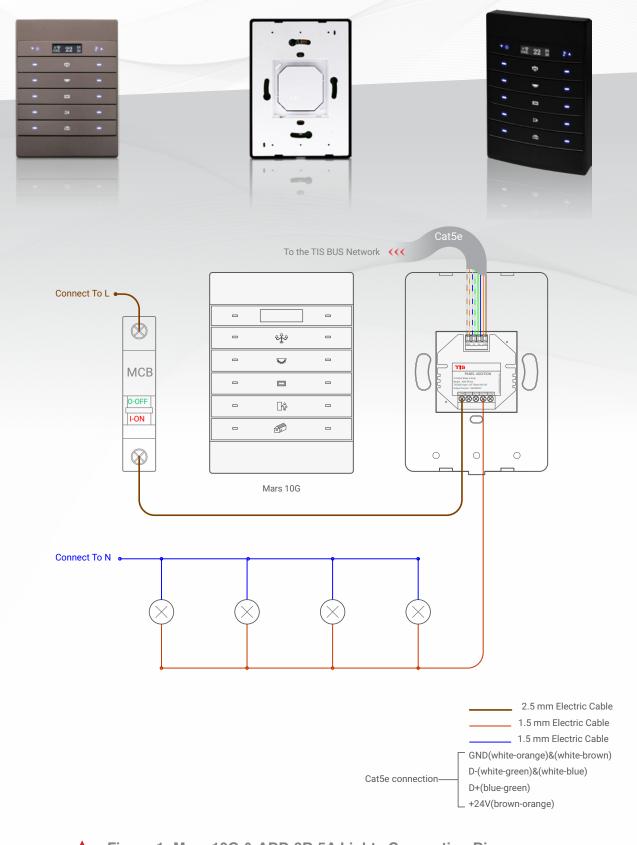

# **TIS MARS PANEL**

10 Gangs with Thermostat

Product Diagrams V 1.1

Model: MRS-AC10G

Figure 1: Mars 10G & ADD-3R-5A Lights Connection Diagram

Figure 2: Mars 10G & ADD-3R-5A FCU Connection Diagram

TIS Logo is a Registered Trademark of Texas Intelligent System LLC in the United States of America. This company takes TIS Control Ltd. in other countries. All of the Specifications are subject to change without notice.