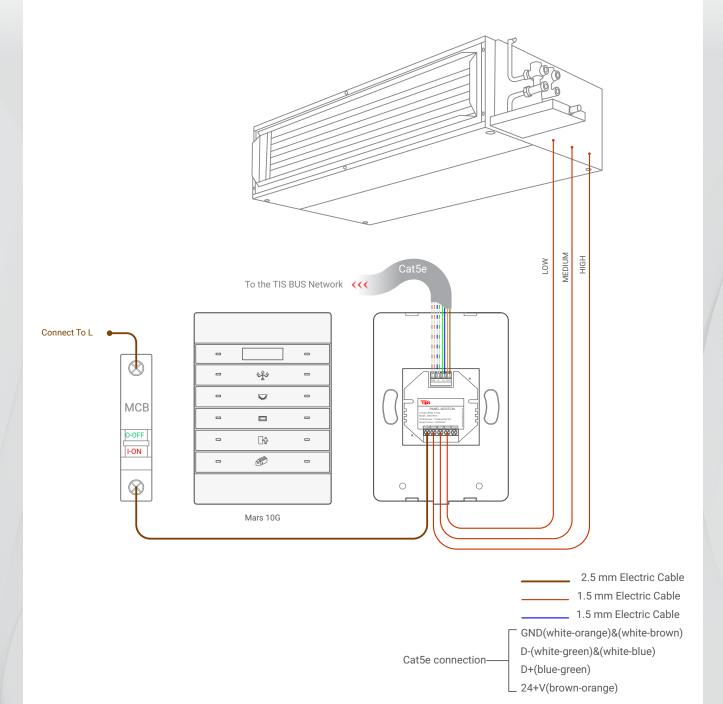

# **TIS MARS PANEL**

10 Gangs with Thermostat

Product Diagrams V 1.1

Model: MRS-AC10G

Figure 1: Mars 10G & ADD-3R-5A Lights Connection Diagram

Figure 2: Mars 10G & ADD-3R-5A FCU Connection Diagram

TIS Logo is a Registered Trademark of Texas Intelligent System LLC in the United States of America. This company takes TIS Control Ltd. in other countries. All of the Specifications are subject to change without notice.