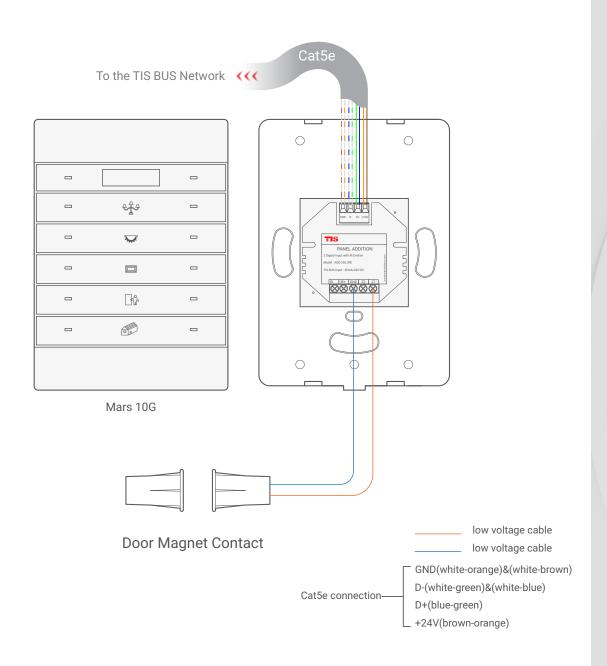

SUITE# 610. 860 NORTH DOROTHY DR RICHARDSON TX 75081.USA

Figure 5: Mars 10G & ADD-3DL-12V Magnetic Door Contact Connection Diagram

Figure 6: Mars 10G & ADD-3DL-12V 3rd Party Sensor Connection Diagram

RICHARDSON TX 75081.USA