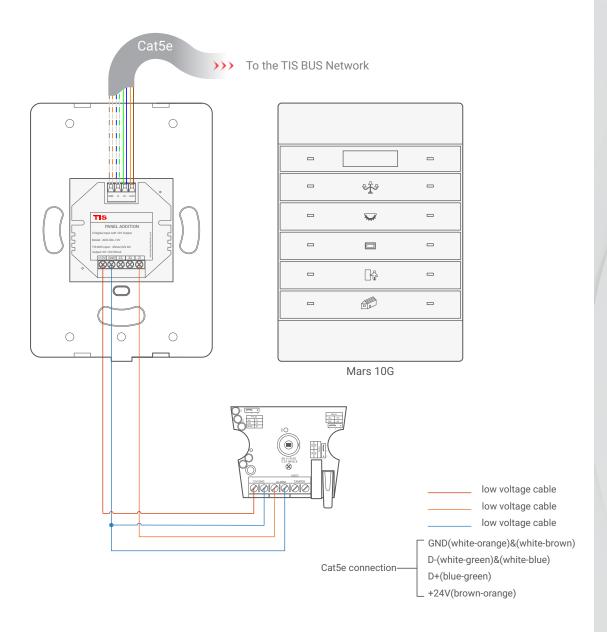

Figure 7: Mars 10G & ADD-2DL-IRR Connection Diagram

Figure 8: Mars 10G & ADD-2DL-IRR Magnetic Door Contact Connection Diagram