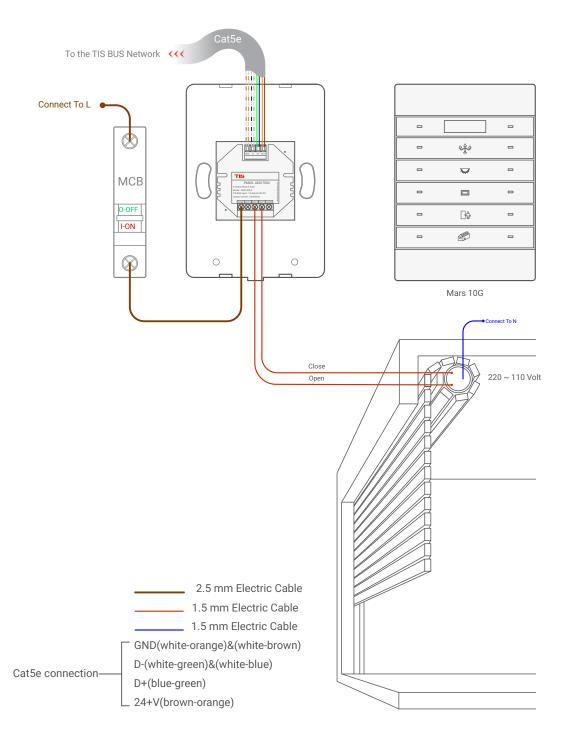

SUITE# 610. 860 NORTH DOROTHY DR RICHARDSON TX 75081.USA

Figure 4: Mars 10G & ADD-3R-5A Electric Lock Connection Diagram

TIS Logo is a Registered Trademark of Texas Intelligent System LLC in the United States of America. This company takes TIS Control Ltd. in other countries. All of the Specifications are subject to change without notice.