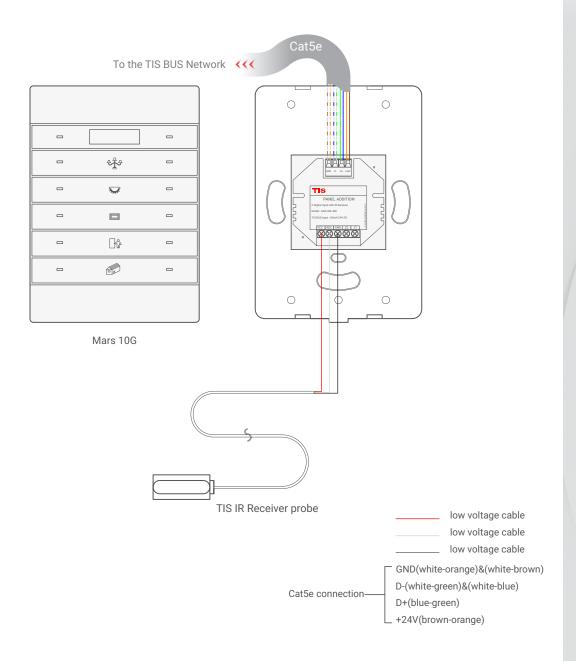

Figure 7: Mars 10G & ADD-2DL-IRR Connection Diagram

Figure 8: Mars 10G & ADD-2DL-IRR Magnetic Door Contact Connection Diagram