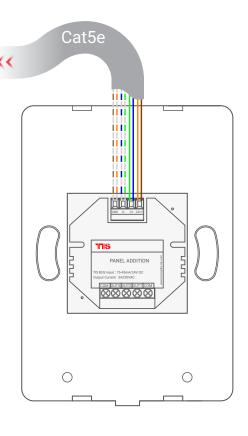

## TIS MARS PANEL

10 Gangs with Thermostat Model: MRS-AC10G

▲ Figure 12: Mars 10G & ADD-2DL-IRE 3<sup>rd</sup> Party Sensor Connection Diagram

Mars 10G

GND(white-orange)&(white-brown) D-(white-green)&(white-blue) Cat5e connection-D+(blue-green) \_ +24V(brown-orange)

Figure 13: Mars 10G Bus Connection Color Coding

TIS Logo is a Registered Trademark of Texas Intelligent System LLC in the United States of America. This company takes TIS Control Ltd. in other countries. All of the Specifications are subject to change without notice.