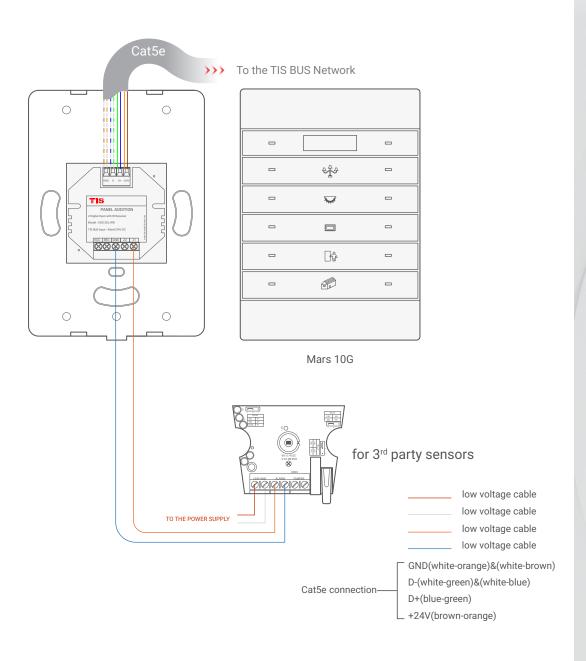

SUITE# 610. 860 NORTH DOROTHY DR RICHARDSON TX 75081.USA

Figure 5: Mars 10G & ADD-3DL-12V Magnetic Door Contact Connection Diagram

Figure 6: Mars 10G & ADD-3DL-12V 3rd Party Sensor Connection Diagram

RICHARDSON TX 75081.USA