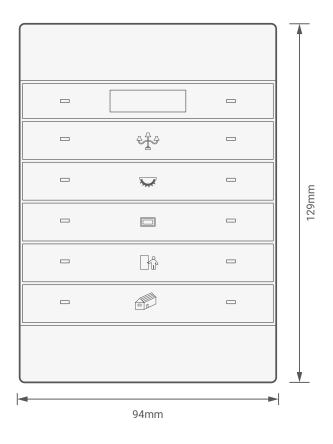

SUITE# 610. 860 NORTH DOROTHY DR RICHARDSON TX 75081.USA

Figure 14: Module's Dimension Diagram

RICHARDSON TX 75081.USA