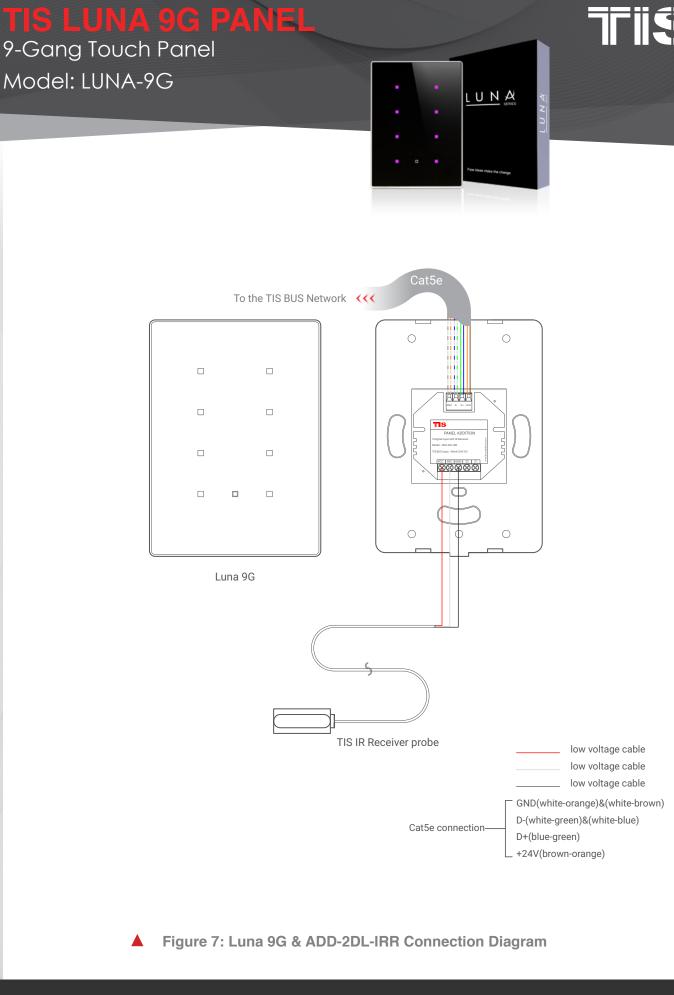

Figure 8: Luna 9G & ADD-2DL-IRR Magnetic Door Contact Connection Diagram

Copyright © 2020 TIS, All Rights Reserved TIS Logo is a Registered Trademark of Texas Intelligent System LLC in the United States of America. This company takes TIS Control Ltd. in other countries. All of the Specifications are subject to change without notice. TEXAS INTELLIGENT SYSTEM LLC SUITE# 610. 860 NORTH DOROTHY DR RICHARDSON TX 75081.USA TIS CONTROL LIMITED RM 1502-p9 Easey CommBldg 253-261 Hennessy Rd Wanchai Hong Kong