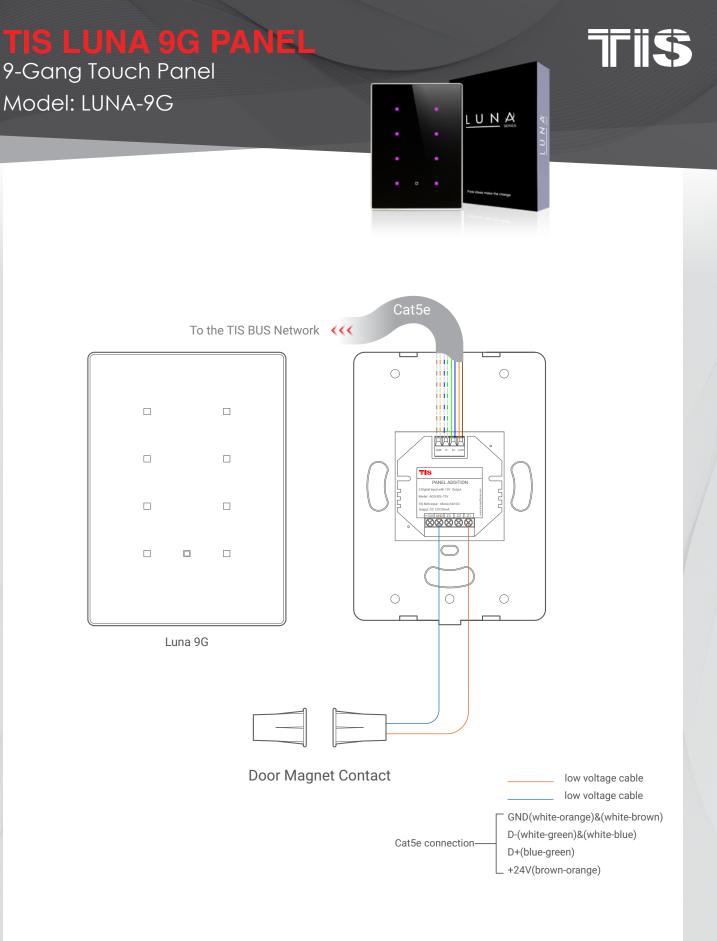

TIS CONTROL LIMITED RM 1502-p9 Easey CommBldg 253-261 Hennessy Rd Wanchai Hong Kong

Figure 5: Luna 9G & ADD-3DL-12V Magnetic Door Contact Connection Diagram

TIS

Copyright © 2020 TIS, All Rights Reserved TIS Logo is a Registered Trademark of Texas Intelligent System LLC in the United States of America. This company takes TIS Control Ltd. in other countries. All of the Specifications are subject to change without notice. TEXAS INTELLIGENT SYSTEM LLC SUITE# 610. 860 NORTH DOROTHY DR RICHARDSON TX 75081.USA TIS CONTROL LIMITED RM 1502-p9 Easey CommBldg 253-261 Hennessy Rd Wanchai Hong Kong