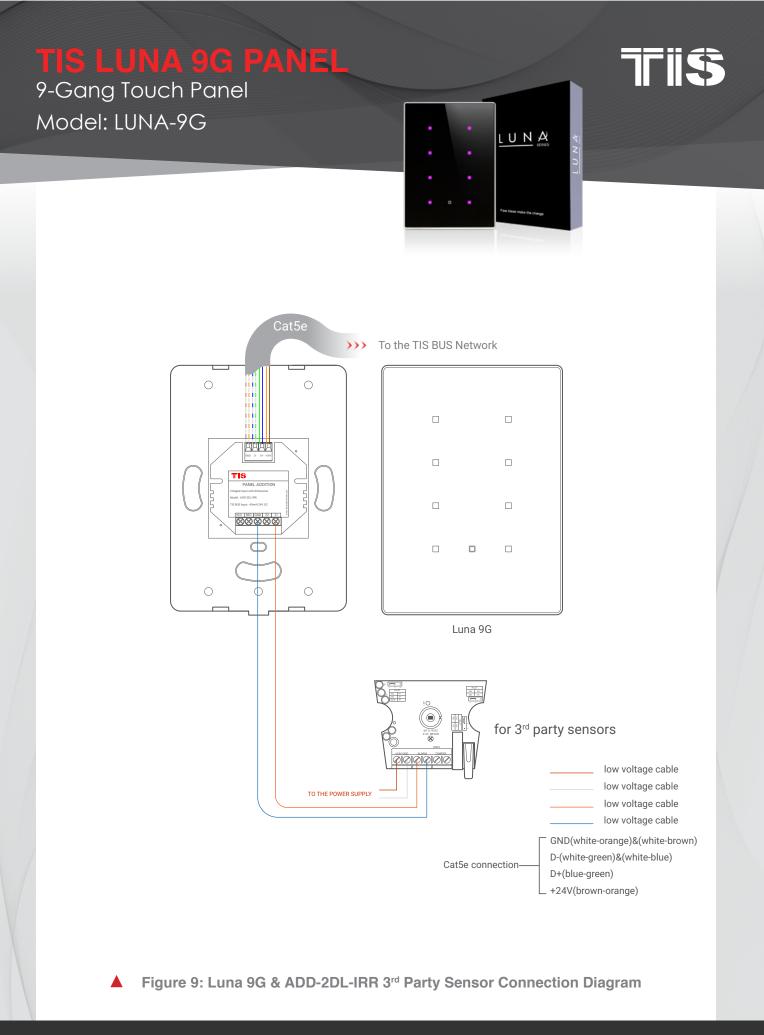

Figure 6: Luna 9G & ADD-3DL-12V 3rd Party Sensor Connection Diagram

Copyright © 2020 TIS, All Rights Reserved TIS Logo is a Registered Trademark of Texas Intelligent System LLC in the United States of America. This company takes TIS Control Ltd. in other countries. All of the Specifications are subject to change without notice. TEXAS INTELLIGENT SYSTEM LLC SUITE# 610. 860 NORTH DOROTHY DR RICHARDSON TX 75081.USA TIS CONTROL LIMITED RM 1502-p9 Easey CommBldg 253-261 Hennessy Rd Wanchai Hong Kong