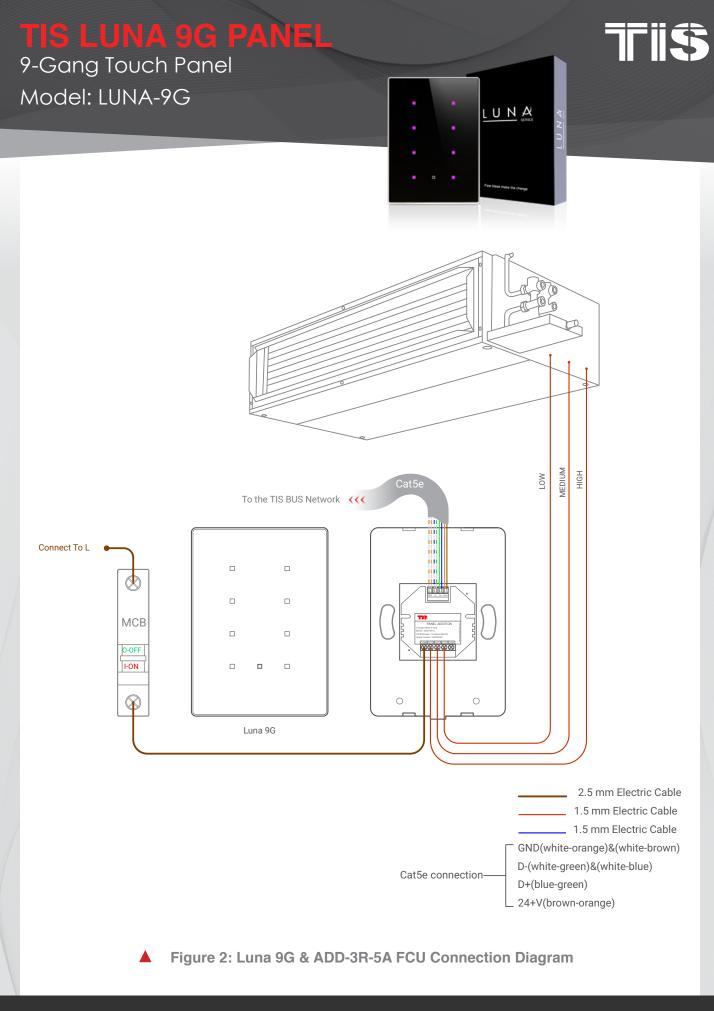

TEXAS INTELLIGENT SYSTEM LLC SUITE# 610. 860 NORTH DOROTHY DR RICHARDSON TX 75081.USA TIS CONTROL LIMITED RM 1502-p9 Easey CommBldg 253-261 Hennessy Rd Wanchai Hong Kong

Figure 3: Luna 9G & ADD-3R-5A Motors Connection Diagram