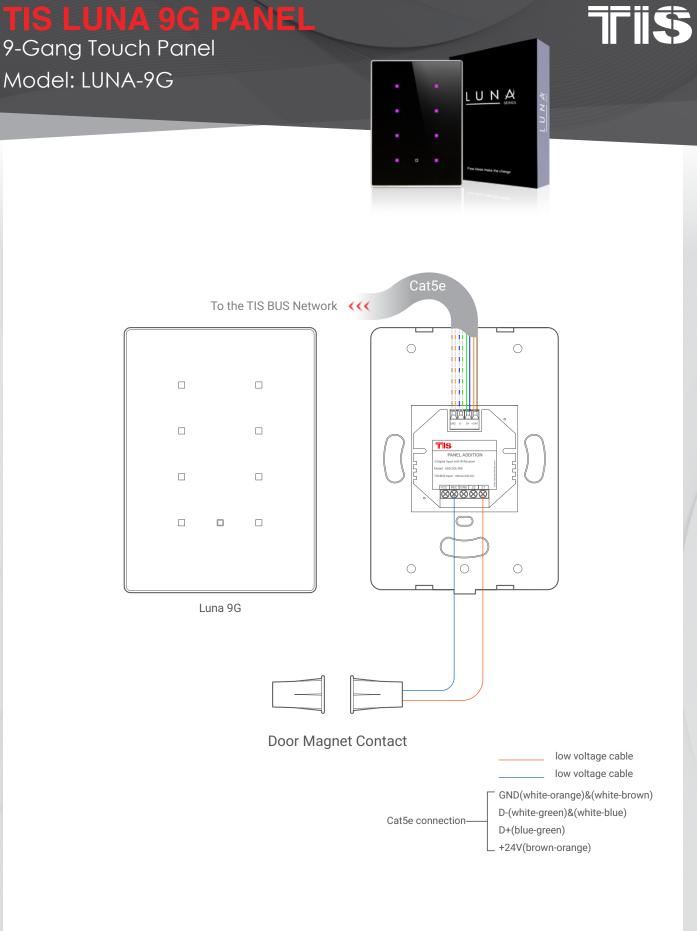

#### Figure 11: Luna 9G & ADD-2DL-IRE Magnetic Door Contact Connection Diagram

Copyright © 2020 TIS, All Rights Reserved TIS Logo is a Registered Trademark of Texas Intelligent System LLC in the United States of America. This company takes TIS Control Ltd. in other countries. All of the Specifications are subject to change without notice. TEXAS INTELLIGENT SYSTEM LLC SUITE# 610. 860 NORTH DOROTHY DR RICHARDSON TX 75081.USA TIS CONTROL LIMITED RM 1502-p9 Easey CommBldg 253-261 Hennessy Rd Wanchai Hong Kong