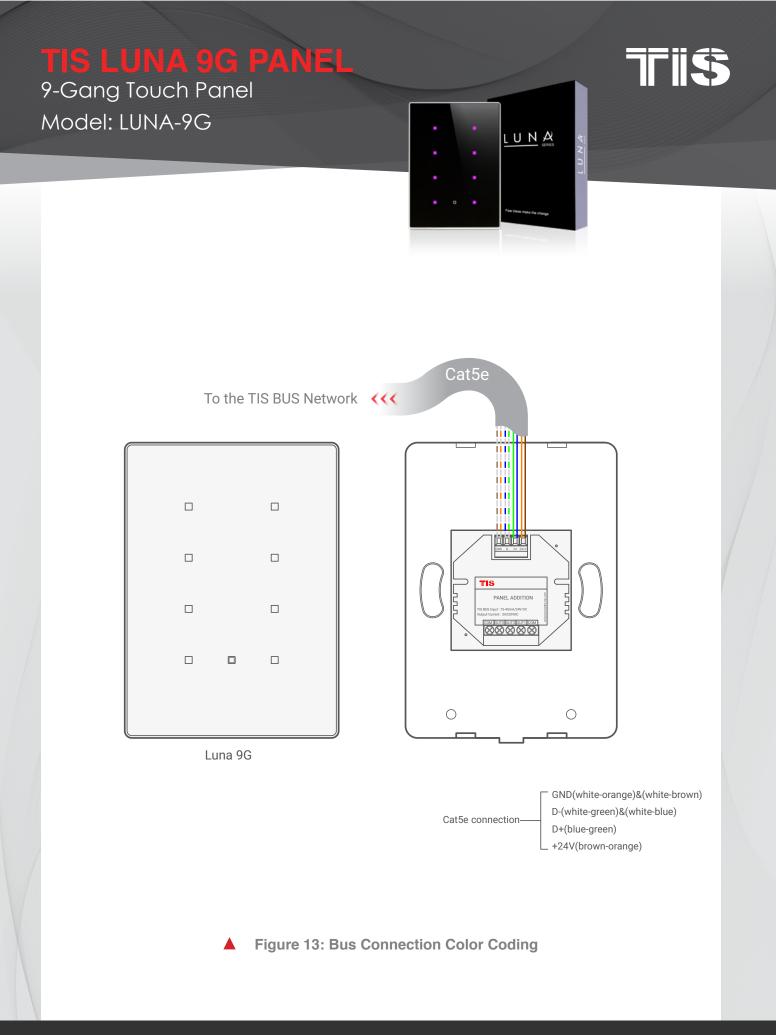

### Model: LUNA-9G

Figure 1: Luna 9G & ADD-3R-5A Lights Connection Diagram

TIS Logo is a Registered Trademark of Texas Intelligent System LLC in the United States of America. This company takes TIS Control Ltd. in other countries. All of the Specifications are subject to change without notice.