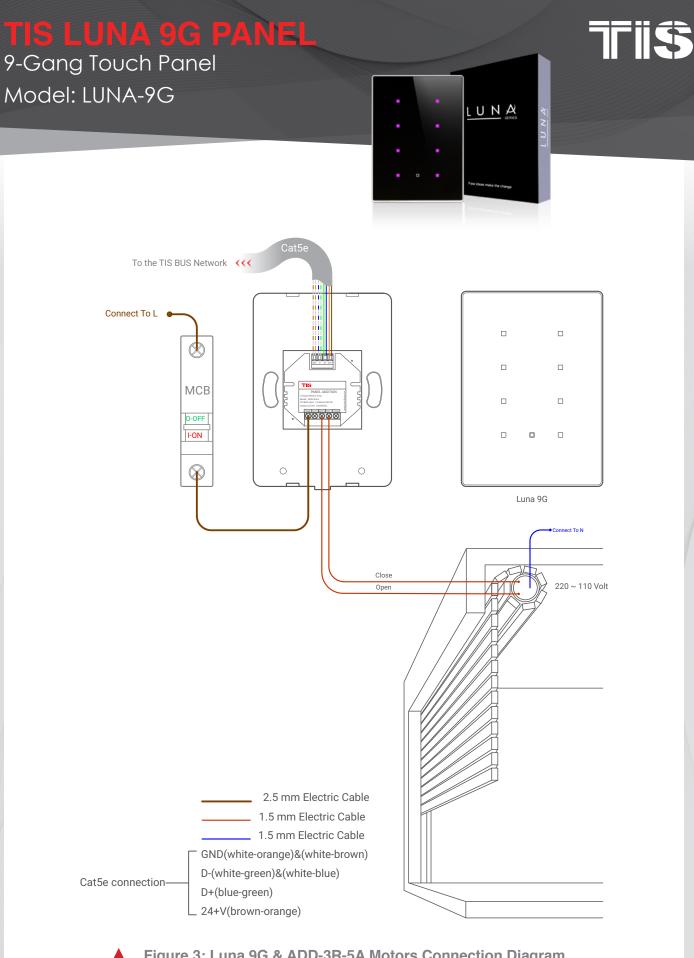

TEXAS INTELLIGENT SYSTEM LLC SUITE# 610. 860 NORTH DOROTHY DR RICHARDSON TX 75081.USA TIS CONTROL LIMITED RM 1502-p9 Easey CommBldg 253-261 Hennessy Rd Wanchai Hong Kong

Figure 3: Luna 9G & ADD-3R-5A Motors Connection Diagram