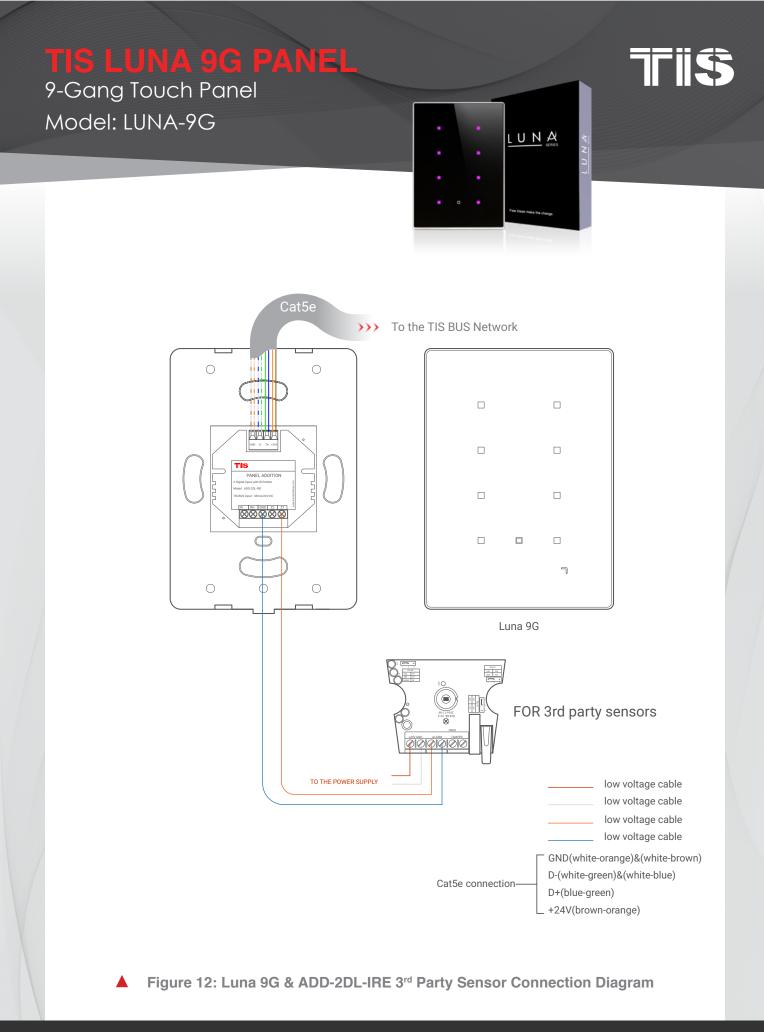

This company takes TIS Control Ltd. in other countries. All of the Specifications are subject to change without notice.

www.tiscontrol.com

TIS CONTROL LIMITED RM 1502-p9 Easey CommBldg 253-261 Hennessy Rd Wanchai Hong Kong

SUITE# 610. 860 NORTH DOROTHY DR

RICHARDSON TX 75081.USA



#### Figure 11: Luna 9G & ADD-2DL-IRE Magnetic Door Contact Connection Diagram

Copyright © 2020 TIS, All Rights Reserved TIS Logo is a Registered Trademark of Texas Intelligent System LLC in the United States of America. This company takes TIS Control Ltd. in other countries. All of the Specifications are subject to change without notice. TEXAS INTELLIGENT SYSTEM LLC SUITE# 610. 860 NORTH DOROTHY DR RICHARDSON TX 75081.USA TIS CONTROL LIMITED RM 1502-p9 Easey CommBldg 253-261 Hennessy Rd Wanchai Hong Kong



Copyright © 2020 TIS, All Rights Reserved TIS Logo is a Registered Trademark of Texas Intelligent System LLC in the United States of America. This company takes TIS Control Ltd. in other countries. All of the Specifications are subject to change without notice.

TEXAS INTELLIGENT SYSTEM LLC SUITE# 610. 860 NORTH DOROTHY DR RICHARDSON TX 75081.USA TIS CONTROL LIMITED RM 1502-p9 Easey CommBldg 253-261 Hennessy Rd Wanchai Hong Kong



TIS

Copyright © 2020 TIS, All Rights Reserved TIS Logo is a Registered Trademark of Texas Intelligent System LLC in the United States of America. This company takes TIS Control Ltd. in other countries. All of the Specifications are subject to change without notice. TEXAS INTELLIGENT SYSTEM LLC SUITE# 610. 860 NORTH DOROTHY DR RICHARDSON TX 75081.USA TIS CONTR