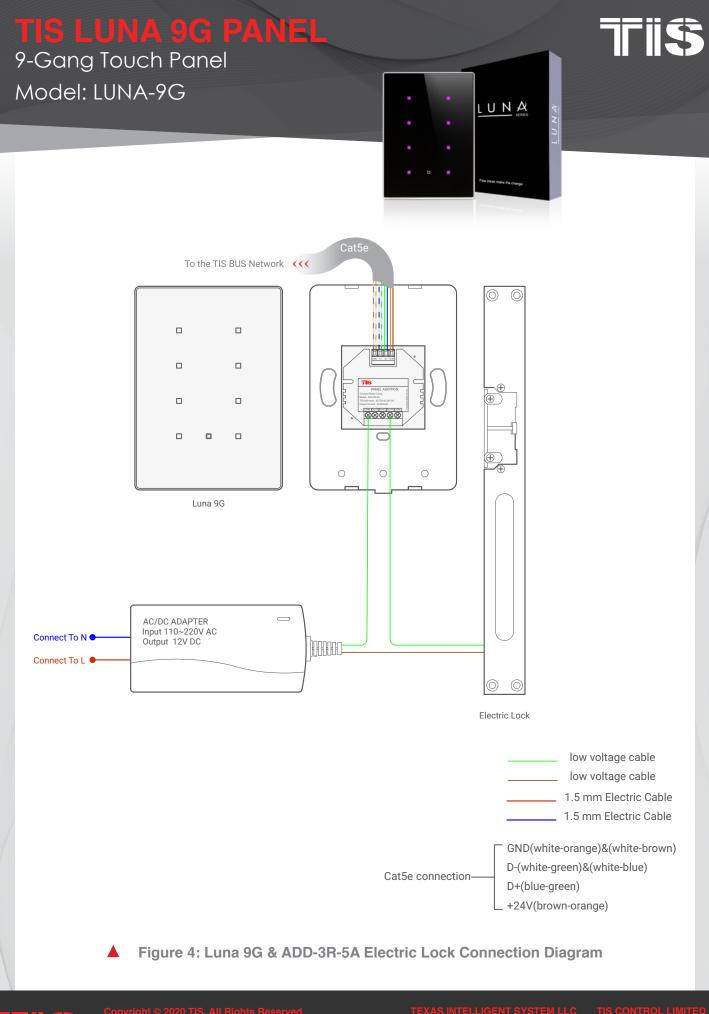

TIS Logo is a Registered Trademark of Texas Intelligent System LLC in the United States of America. This company takes TIS Control Ltd. in other countries. All of the Specifications are subject to change without notice.

TEXAS INTELLIGENT SYSTEM LLC SUITE# 610. 860 NORTH DOROTHY DR RICHARDSON TX 75081.USA TIS CONTROL LIMITED RM 1502-p9 Easey CommBldg 253-261 Hennessy Rd Wanchai Hong Kong



Figure 3: Luna 9G & ADD-3R-5A Motors Connection Diagram

TIS Logo is a Registered Trademark of Texas Intelligent System LLC in the United States of America. This company takes TIS Control Ltd. in other countries. All of the Specifications are subject to change without notice.

SUITE# 610. 860 NORTH DOROTHY DR RICHARDSON TX 75081.USA

RM 1502-p9 Easey CommBldg 253-261 Hennessy Rd Wanchai Hong Kong



Copyright © 2020 TIS, All Hights Heserved TIS Logo is a Registered Trademark of Texas Intelligent System LLC in the United States of America. This company takes TIS Control Ltd. in other countries. All of the Specifications are subject to change without notice. TEXAS INTELLIGENT SYSTEM LLC SUITE# 610. 860 NORTH DOROTHY DR RICHARDSON TX 75081.USA

TIS CONTROL LIMITED RM 1502-p9 Easey CommBldg 253-261 Hennessy Rd Wanchai Hong Kong



Figure 5: Luna 9G & ADD-3DL-12V Magnetic Door Contact Connection Diagram

TIS

Copyright © 2020 TIS, All Rights Reserved TIS Logo is a Registered Trademark of Texas Intelligent System LLC in the United States of America. This company takes TIS Control Ltd. in other countries. All of the Specifications are subject to change without notice. TEXAS INTELLIGENT SYS