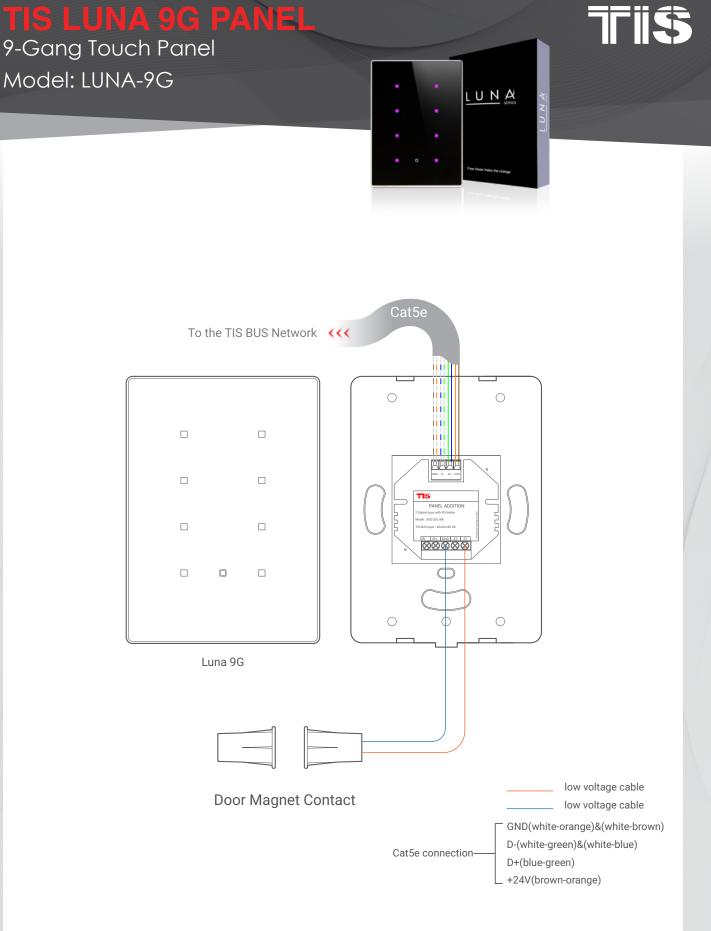

Figure 8: Luna 9G & ADD-2DL-IRR Magnetic Door Contact Connection Diagram

Copyright © 2020 TIS, All Rights Reserved TIS Logo is a Registered Trademark of Texas Intelligent System LLC in the United States of America. This company takes TIS Control Ltd. in other countries. All of the Specifications are subject to change without notice. TEXAS INTELLIGENT SYSTEM LLC SUITE# 610. 860 NORTH DOROTHY DR RICHARDSON TX 75081.USA TIS CONTROL LIMITED RM 1502-p9 Easey CommBldg 253-261 Hennessy Rd Wanchai Hong Kong