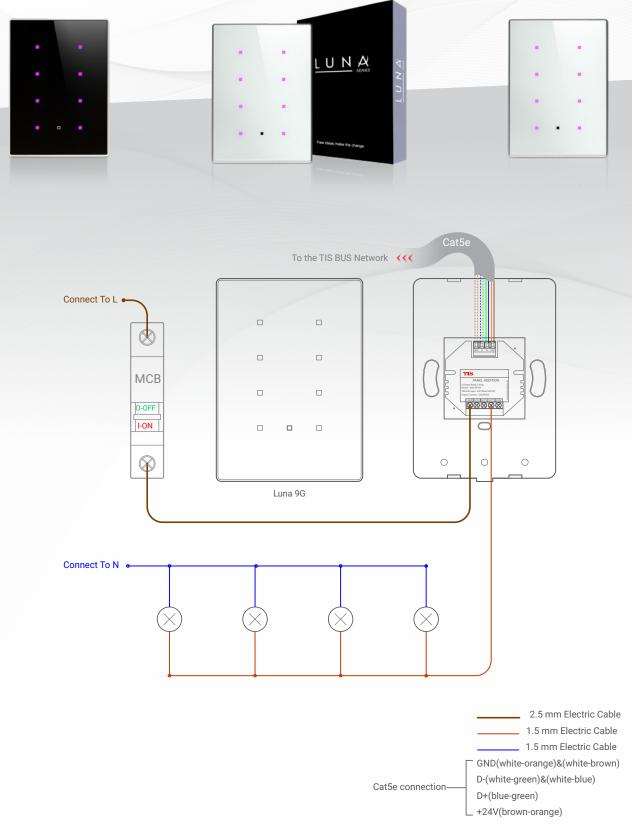

### Model: LUNA-9G

Figure 1: Luna 9G & ADD-3R-5A Lights Connection Diagram

TIS Logo is a Registered Trademark of Texas Intelligent System LLC in the United States of America. This company takes TIS Control Ltd. in other countries. All of the Specifications are subject to change without notice.