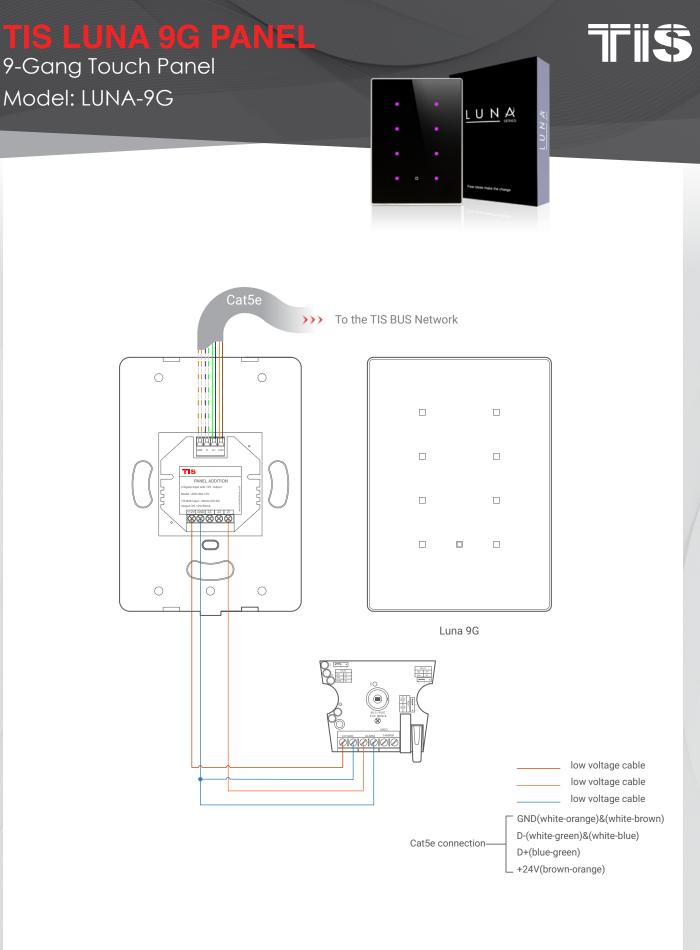

Figure 6: Luna 9G & ADD-3DL-12V 3rd Party Sensor Connection Diagram

Copyright © 2020 TIS, All Rights Reserved TIS Logo is a Registered Trademark of Texas Intelligent System LLC in the United States of America. This company takes TIS Control Ltd. in other countries. All of the Specifications are subject to change without notice. TEXAS INTELLIGENT SYSTEM LLC SUITE# 610. 860 NORTH DOROTHY DR RICHARDSON TX 75081.USA TIS CONTROL LIMITED RM 1502-p9 Easey CommBldg 253-261 Hennessy Rd Wanchai Hong Kong