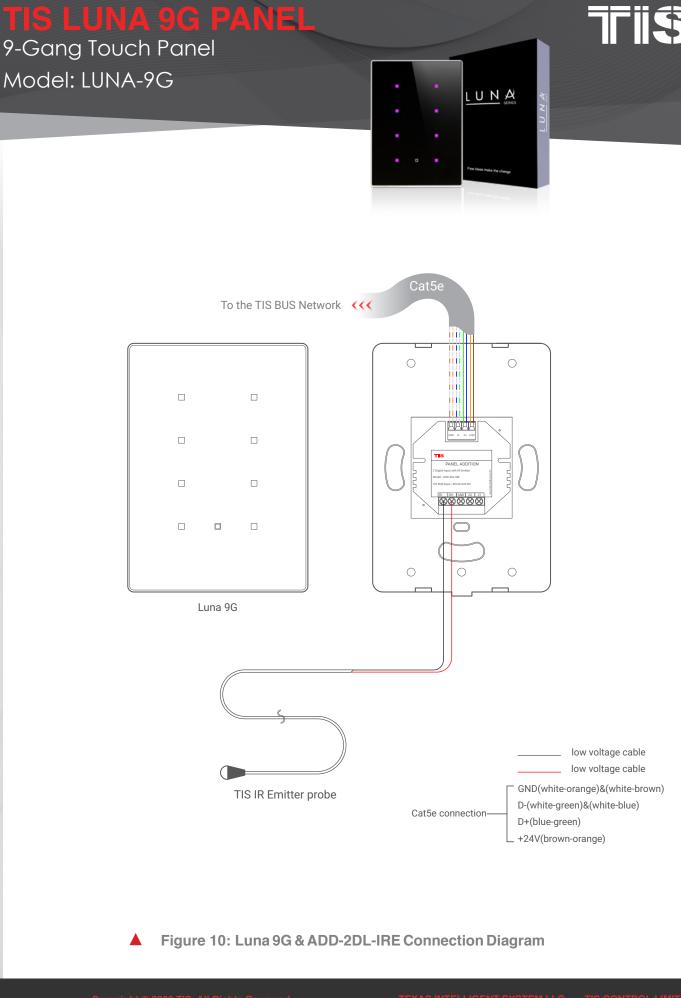

#### Figure 11: Luna 9G & ADD-2DL-IRE Magnetic Door Contact Connection Diagram

Copyright © 2020 TIS, All Rights Reserved TIS Logo is a Registered Trademark of Texas Intelligent System LLC in the United States of America. This company takes TIS Control Ltd. in other countries. All of the Specifications are subject to change without notice. TEXAS INTELLIGENT SYSTEM LLC SUITE# 610. 860 NORTH DOROTHY DR RICHARDSON TX 75081.USA TIS CONTROL LIMITED RM 1502-p9 Easey CommBldg 253-261 Hennessy Rd Wanchai Hong Kong