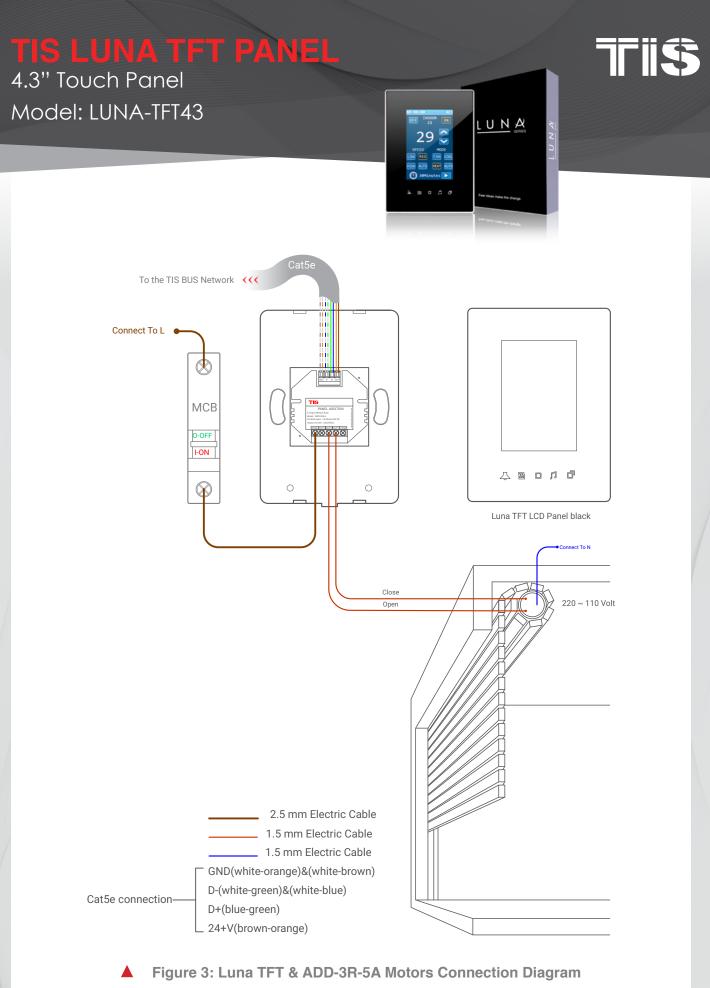

# Model: LUNA-TFT43

Figure 1: Luna TFT & ADD-3R-5A Lights Connection Diagram

SUITE# 610. 860 NORTH DOROTHY DR RICHARDSON TX 75081.USA

RM 1502-p9 Easey CommBldg 253-261 Hennessy Rd Wanchai Hong Kong

TEXAS INTELLIGENT SYSTEM LLC SUITE# 610. 860 NORTH DOROTHY DR RICHARDSON TX 75081.USA TIS CONTROL LIMITED RM 1502-p9 Easey CommBldg 253-261 Hennessy Rd Wanchai Hong Kong