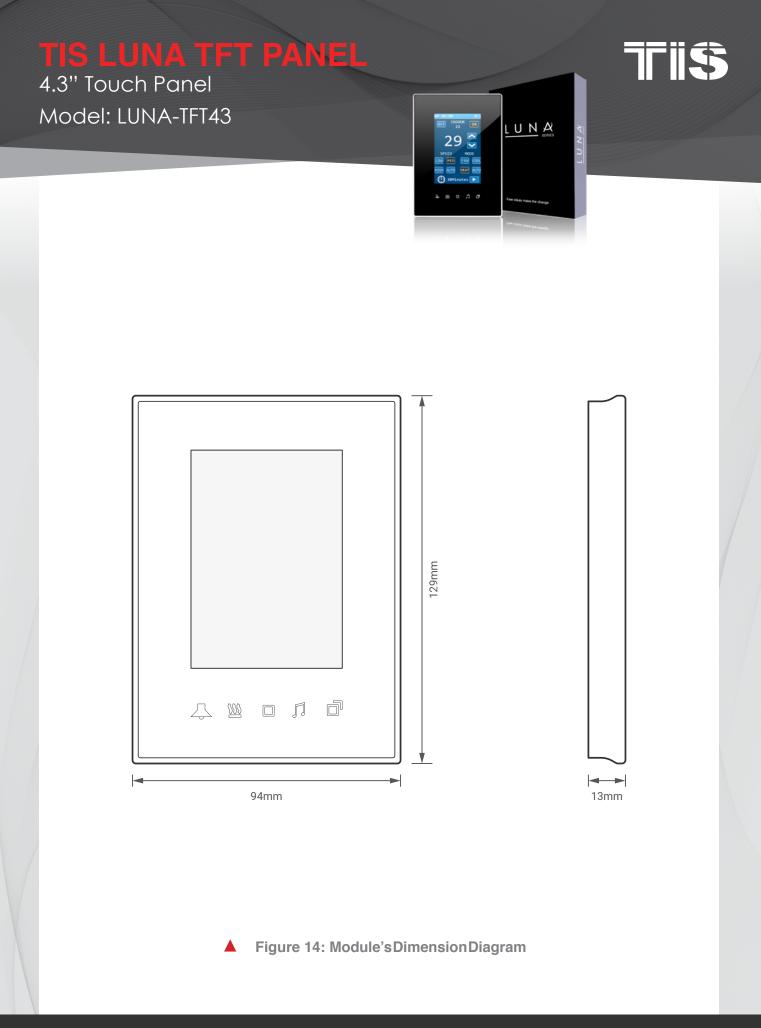

# Model: LUNA-TFT43

Figure 1: Luna TFT & ADD-3R-5A Lights Connection Diagram

SUITE# 610. 860 NORTH DOROTHY DR RICHARDSON TX 75081.USA

RM 1502-p9 Easey CommBldg 253-261 Hennessy Rd Wanchai Hong Kong

TEXAS INTELLIGENT SYSTEM LLC SUITE# 610. 860 NORTH DOROTHY DR RICHARDSON TX 75081.USA TIS CONTROL LIMITED RM 1502-p9 Easey CommBldg 253-261 Hennessy Rd Wanchai Hong Kong