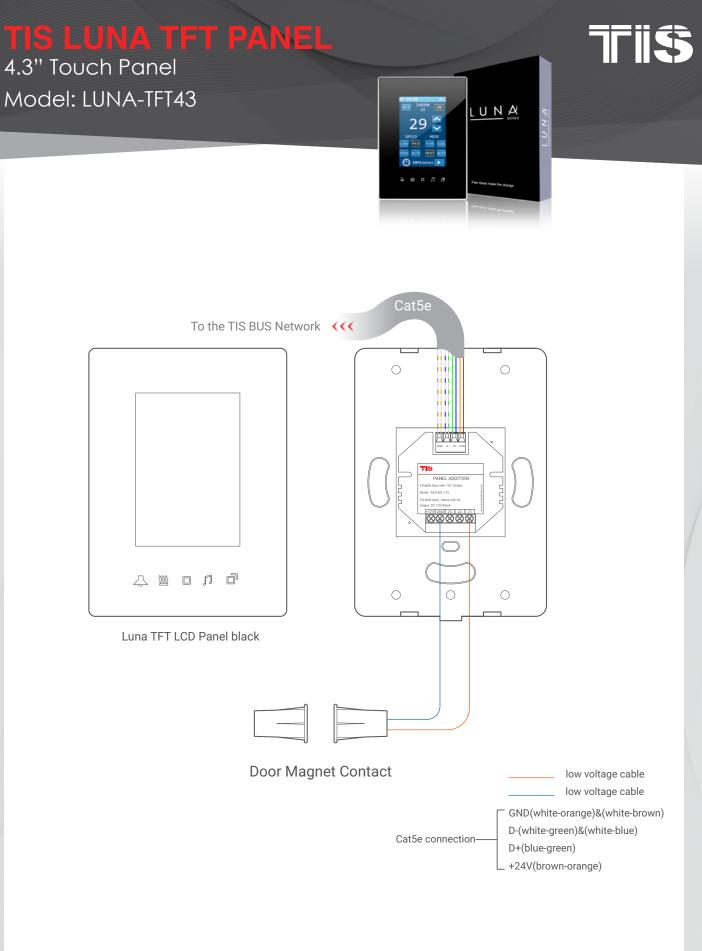

# Figure 5: Luna TFT & ADD-3DL-12V Magnetic Door Contact Connection Diagram

Copyright © 2020 TIS, All Rights Reserved TIS Logo is a Registered Trademark of Texas Intelligent System LLC in the United States of America. This company takes TIS Control Ltd. in other countries. All of the Specifications are subject to change without notice.