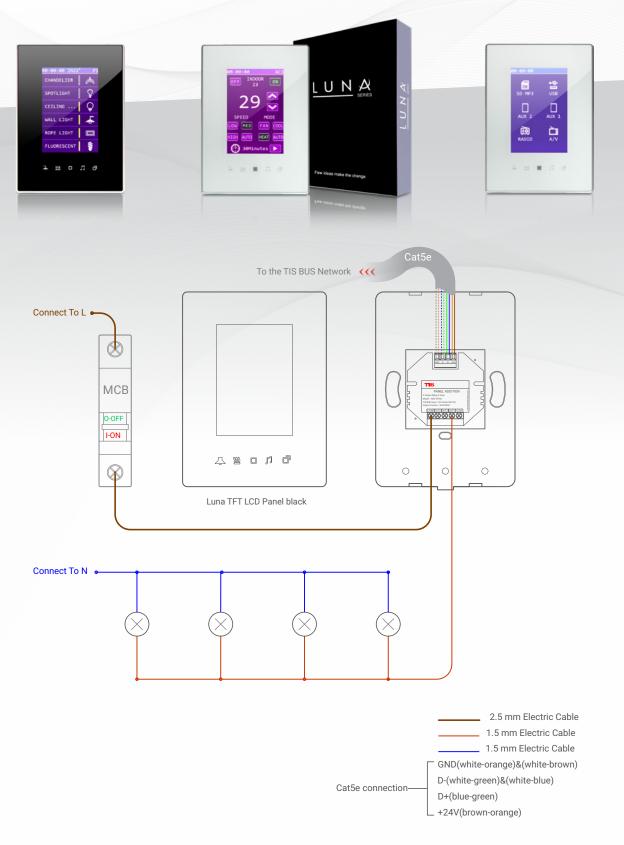

# Model: LUNA-TFT43

Figure 1: Luna TFT & ADD-3R-5A Lights Connection Diagram

SUITE# 610. 860 NORTH DOROTHY DR RICHARDSON TX 75081.USA

RM 1502-p9 Easey CommBldg 253-261 Hennessy Rd Wanchai Hong Kong

TEXAS INTELLIGENT SYSTEM LLC SUITE# 610. 860 NORTH DOROTHY DR RICHARDSON TX 75081.USA TIS CONTROL LIMITED RM 1502-p9 Easey CommBldg 253-261 Hennessy Rd Wanchai Hong Kong