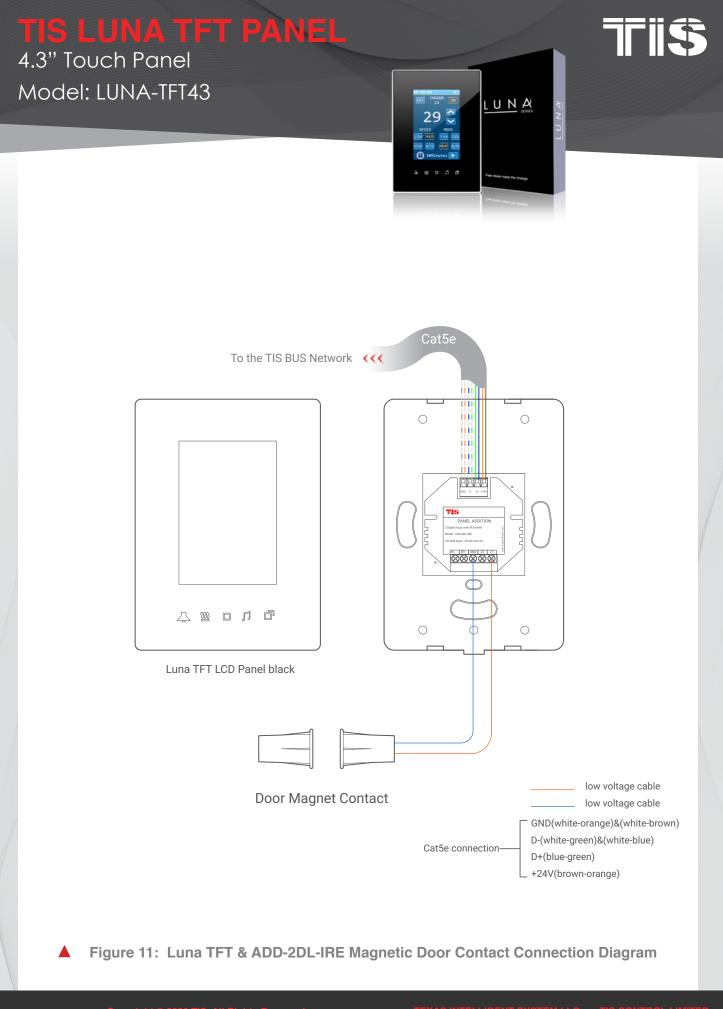

# Figure 8: Luna TFT & ADD-2DL-IRR Magnetic Door Contact Connection Diagram

Copyright © 2020 TIS, All Rights Reserved TIS Logo is a Registered Trademark of Texas Intelligent System LLC in the United States of America. This company takes TIS Control Ltd. in other countries. All of the Specifications are subject to change without notice.