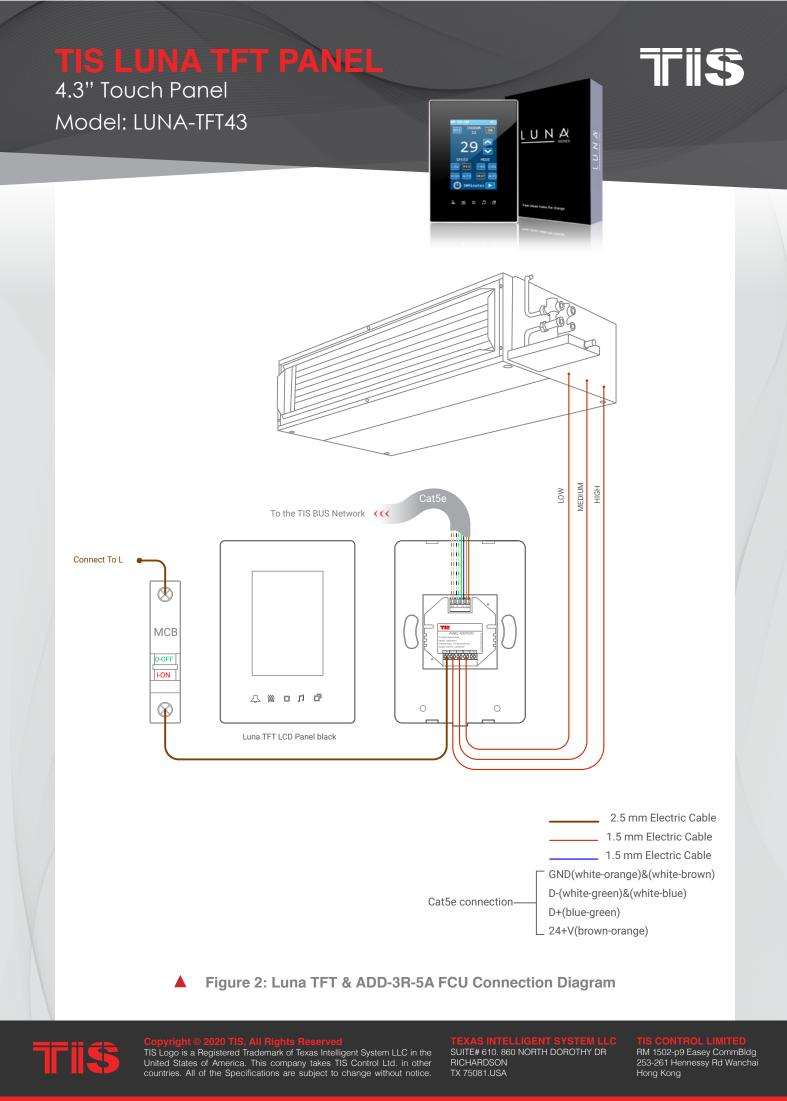

# Model: LUNA-TFT43

Figure 1: Luna TFT & ADD-3R-5A Lights Connection Diagram

SUITE# 610. 860 NORTH DOROTHY DR RICHARDSON TX 75081.USA

RM 1502-p9 Easey CommBldg 253-261 Hennessy Rd Wanchai Hong Kong

TEXAS INTELLIGENT SYSTEM LLC SUITE# 610. 860 NORTH DOROTHY DR RICHARDSON TX 75081.USA TIS CONTROL LIMITED RM 1502-p9 Easey CommBldg 253-261 Hennessy Rd Wanchai Hong Kong