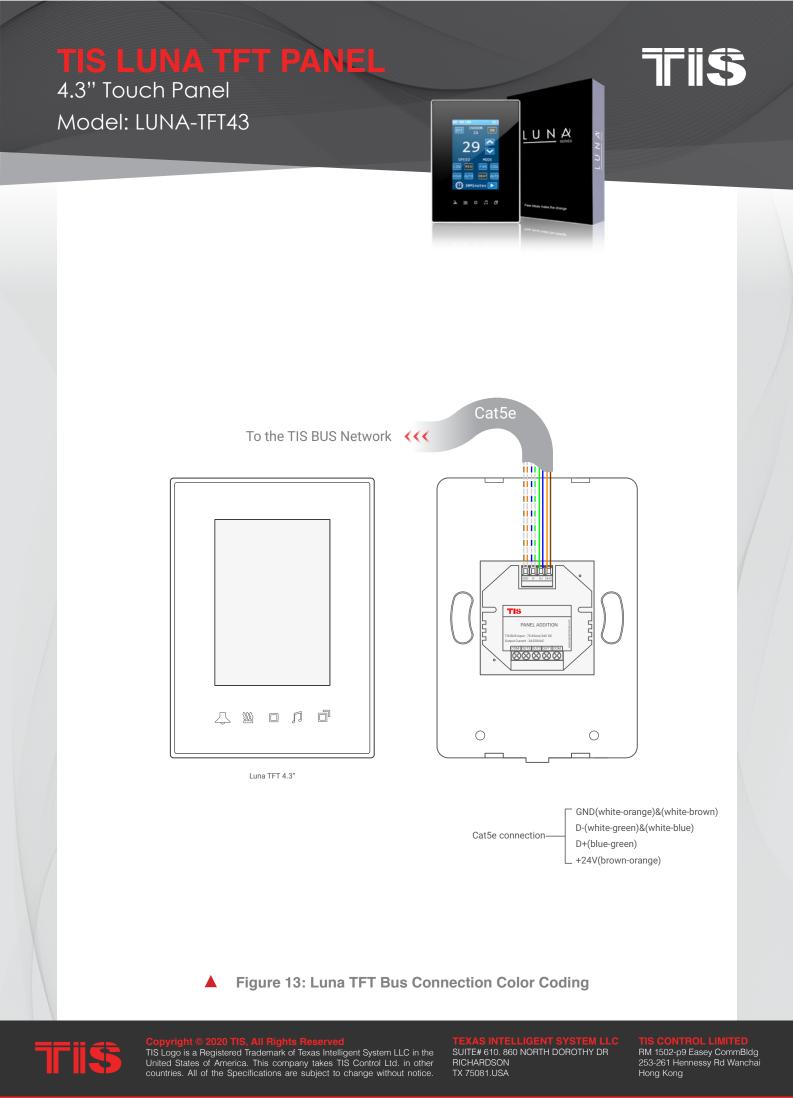

CHARDSON TX 75081.USA TIS CONTROL LIMITED RM 1502-p9 Easey CommBldg 253-261 Hennessy Rd Wanchai Hong Kong



TEXAS INTELLIGENT SYSTEM LLC SUITE# 610. 860 NORTH DOROTHY DR RICHARDSON TX 75081.USA TIS CONTROL LIMITED RM 1502-p9 Easey CommBldg 253-261 Hennessy Rd Wanchai Hong Kong



# Figure 12: Luna TFT & ADD-2DL-IRE 3<sup>rd</sup> Party Sensor Connection Diagram

Copyright © 2020 TIS, All Rights Reserved TIS Logo is a Registered Trademark of Texas Intelligent System LLC in the United States of America. This company takes TIS Control Ltd. in other countries. All of the Specifications are subject to change without notice.

TEXAS INTELLIGENT SYSTEM LLC SUITE# 610. 860 NORTH DOROTHY DR RICHARDSON TX 75081.USA TIS CONTROL LIMITED RM 1502-p9 Easey CommBldg 253-261 Hennessy Rd Wanchai Hong Kong





TEI

United States of America. This company takes Intelligent System LLC in the United States of America. This company takes TIS Control Ltd. in other countries. All of the Specifications are subject to change without notice.

SUITE# 610. 860 NORTH DOROTHY DR RICHARDSON TX 75081.USA

RM 1502-p9 Easey CommBldg 253-261 Hennessy Rd Wanchai Hong Kong