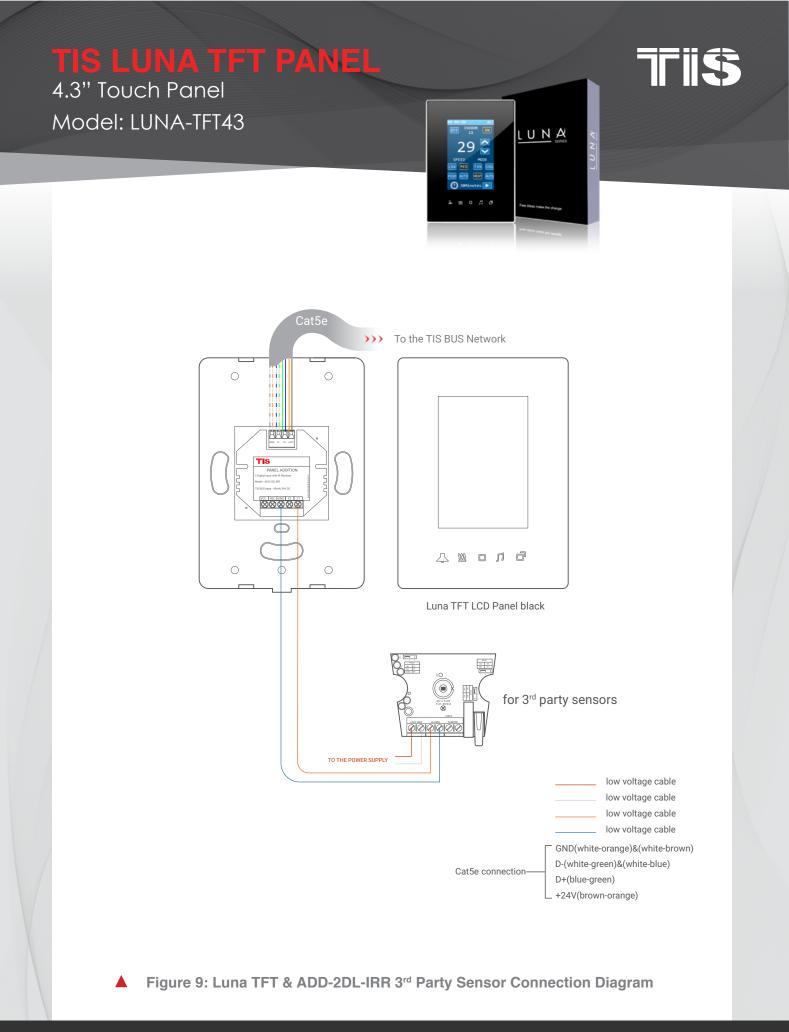

# Figure 12: Luna TFT & ADD-2DL-IRE 3<sup>rd</sup> Party Sensor Connection Diagram

Copyright © 2020 TIS, All Rights Reserved TIS Logo is a Registered Trademark of Texas Intelligent System LLC in the United States of America. This company takes TIS Control Ltd. in other countries. All of the Specifications are subject to change without notice.