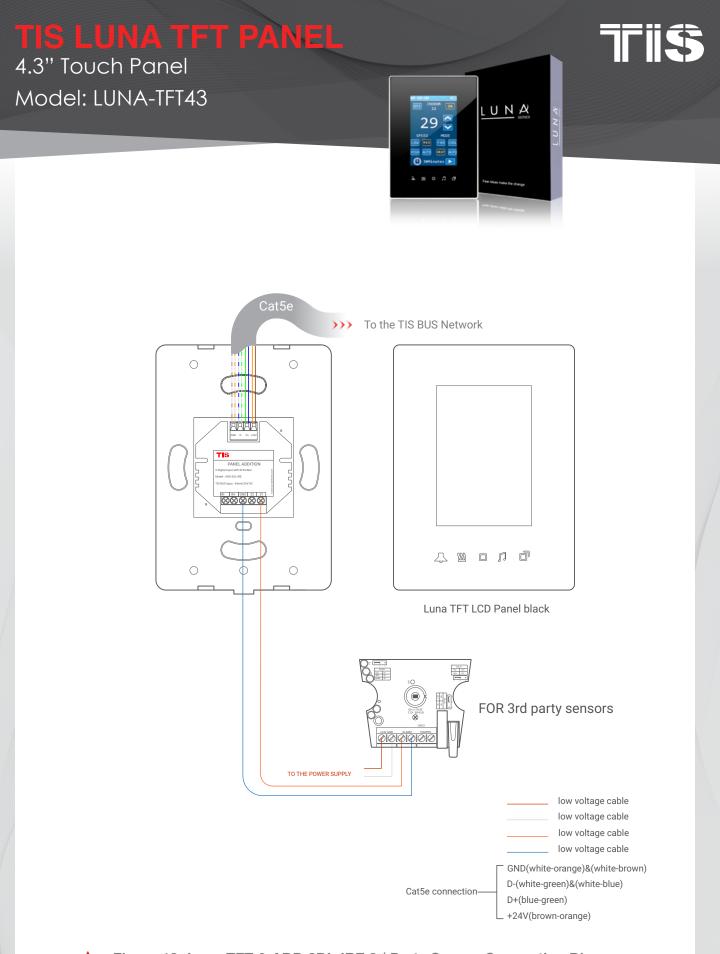

# Figure 12: Luna TFT & ADD-2DL-IRE 3<sup>rd</sup> Party Sensor Connection Diagram

Copyright © 2020 TIS, All Rights Reserved TIS Logo is a Registered Trademark of Texas Intelligent System LLC in the United States of America. This company takes TIS Control Ltd. in other countries. All of the Specifications are subject to change without notice.