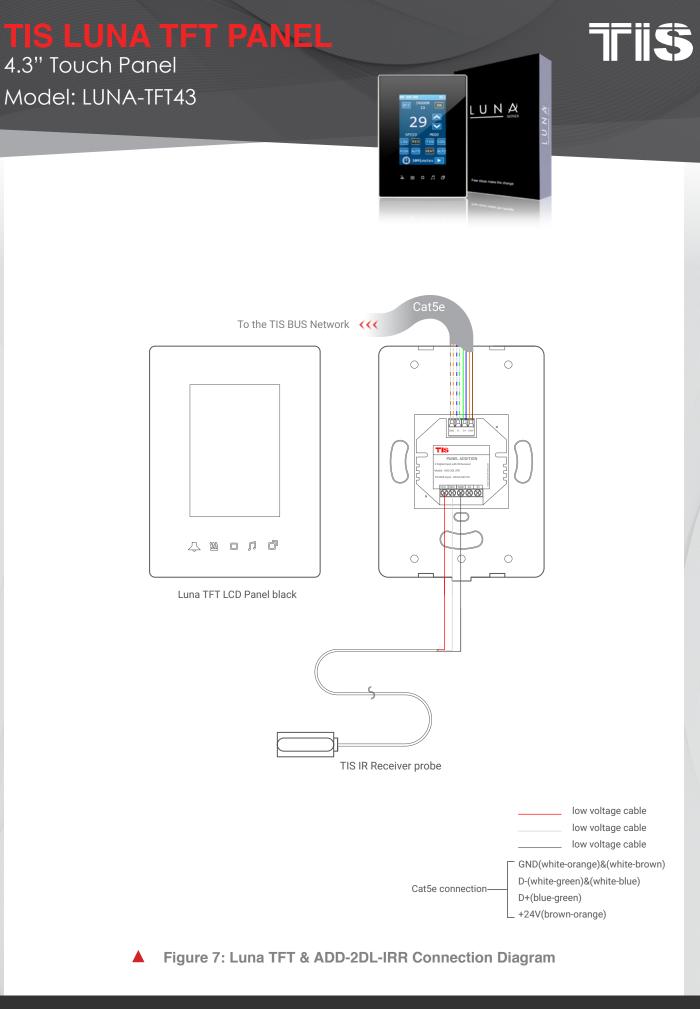

# Figure 8: Luna TFT & ADD-2DL-IRR Magnetic Door Contact Connection Diagram

Copyright © 2020 TIS, All Rights Reserved TIS Logo is a Registered Trademark of Texas Intelligent System LLC in the United States of America. This company takes TIS Control Ltd. in other countries. All of the Specifications are subject to change without notice.