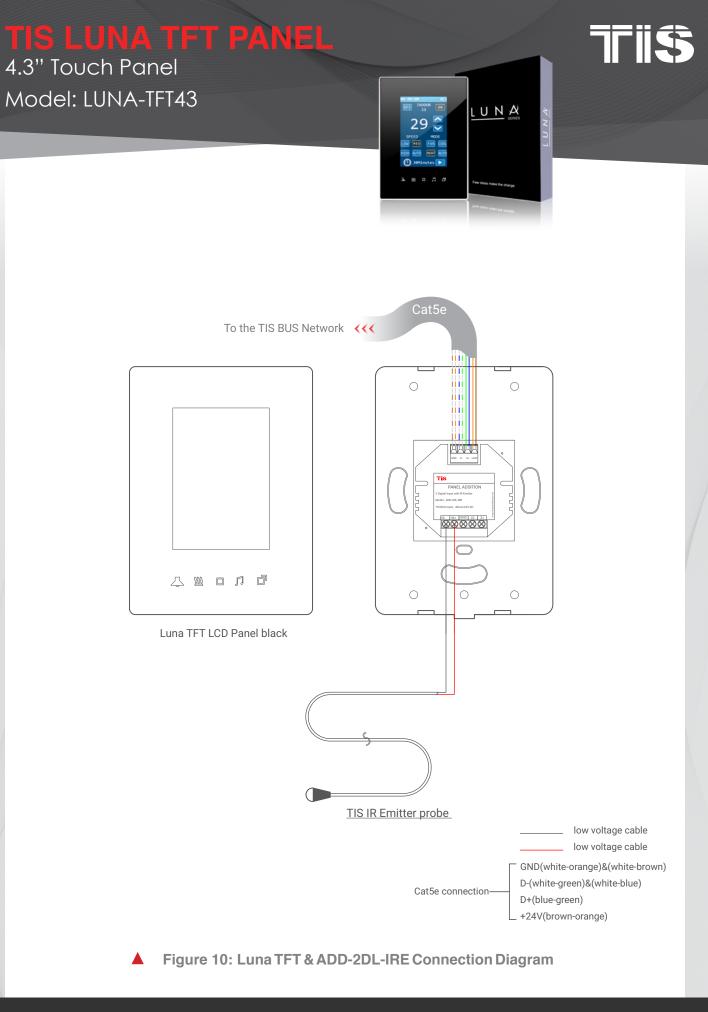

# Figure 12: Luna TFT & ADD-2DL-IRE 3<sup>rd</sup> Party Sensor Connection Diagram

Copyright © 2020 TIS, All Rights Reserved TIS Logo is a Registered Trademark of Texas Intelligent System LLC in the United States of America. This company takes TIS Control Ltd. in other countries. All of the Specifications are subject to change without notice.