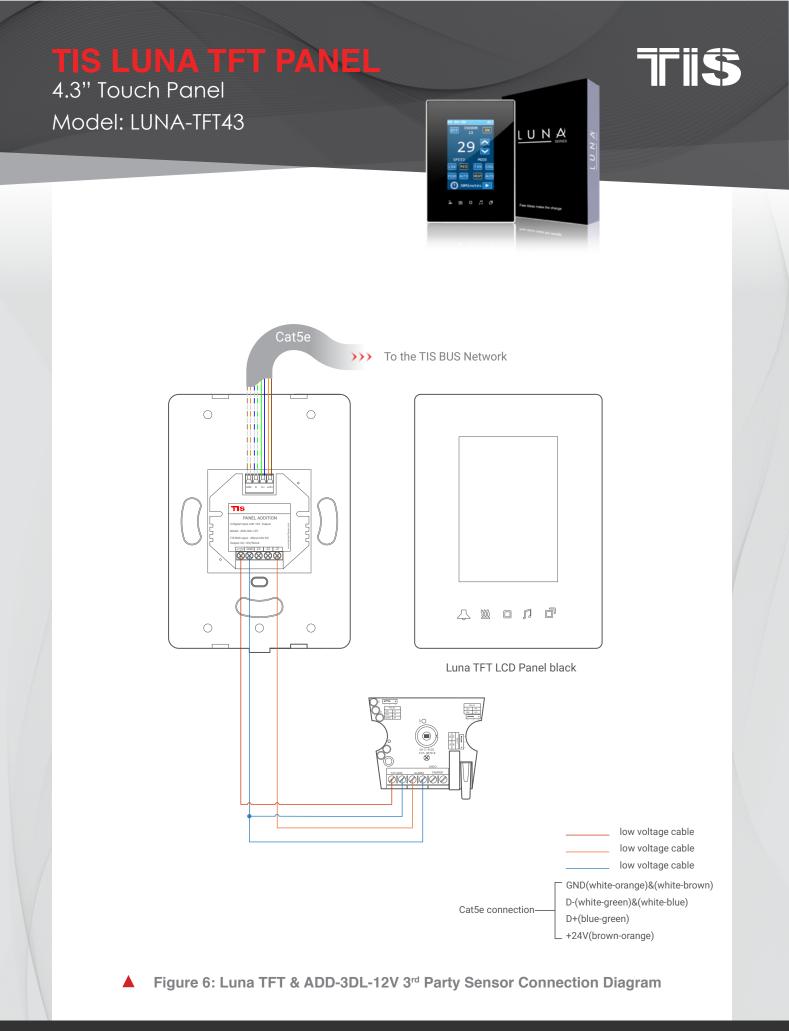

TEXAS INTELLIGENT SYSTEM LLC SUITE# 610. 860 NORTH DOROTHY DR RICHARDSON TX 75081.USA TIS CONTROL LIMITED RM 1502-p9 Easey CommBldg 253-261 Hennessy Rd Wanchai Hong Kong

TEXAS INTELLIGENT SYSTEM LLC SUITE# 610. 860 NORTH DOROTHY DR RICHARDSON TX 75081.USA TIS CONTROL LIMITED RM 1502-p9 Easey CommBldg 253-261 Hennessy Rd Wanchai Hong Kong