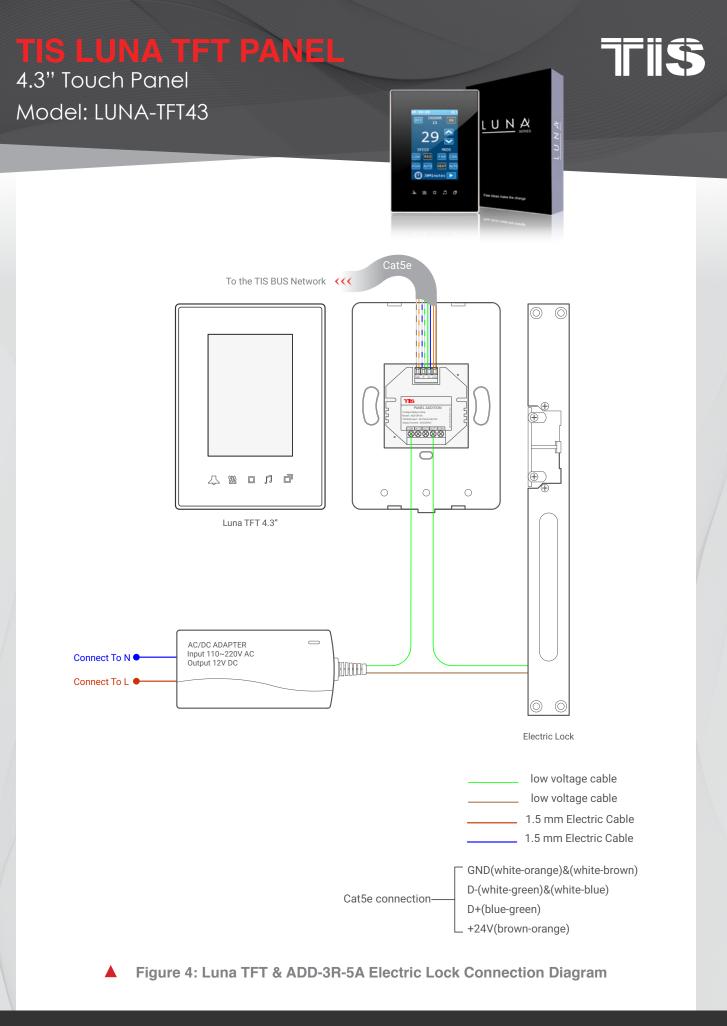

# Model: LUNA-TFT43

Figure 1: Luna TFT & ADD-3R-5A Lights Connection Diagram

SUITE# 610. 860 NORTH DOROTHY DR RICHARDSON TX 75081.USA

RM 1502-p9 Easey CommBldg 253-261 Hennessy Rd Wanchai Hong Kong

TEXAS INTELLIGENT SYSTEM LLC SUITE# 610. 860 NORTH DOROTHY DR RICHARDSON TX 75081.USA TIS CONTROL LIMITED RM 1502-p9 Easey CommBldg 253-261 Hennessy Rd Wanchai Hong Kong