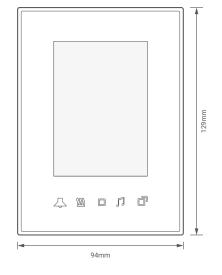

# TIS LUNA TFT PANEL

4.3" Touch Panel Model: LUNA-TFT43

å

 $\Box$ 

Weight

**Dimensions** 

Double click

Without packaging

Width × length × height

IR receiver

90mm (94mm peak) × 129mm × 13mm

Music, scene, lights control

Extra Scene

200 g