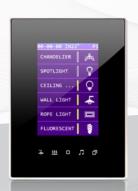

### **OVERVIEW**

The Luna TFT panel has 3 page layouts, each of which covers 6 commands (18 switches total) for limitless light control. This panel features 2 pages for RGB color control, up to 8 air conditions and 2 floor heating control options. Luna TFT helps with music, curtains, moods, and security control and energy optimization. Also it can give heads up about weather using its intelligent weather station sensors.

#### **KEY BENEFITS**

- Control lights, dimmers & RGB color sequences
- Thermostat for air conditioning control
- + Arm security system in different levels
- Volume Control for Music & Radio
- Open/Close Motorized Curtains & Shades
- Set Favorite Mood
- Monitor Room Air Quality & Outdoor Weather Status
- Read & Calculate Home Energy Consumption & Cost