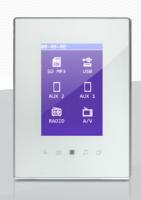

### **OVERVIEW**

The Luna TFT panel has 3 page layouts, each of which covers 6 commands (18 switches total) for limitless light control. This panel features 2 pages for RGB color control, up to 8 air conditions and 2 floor heating control options. Luna TFT helps with music, curtains, moods, and security control and energy optimization. Also it can give heads up about weather using its intelligent weather station sensors.

#### **KEY BENEFITS**

- Control lights, dimmers & RGB color sequences
- Thermostat for air conditioning control
- + Arm security system in different levels
- Volume Control for Music & Radio
- Open/Close Motorized Curtains & Shades
- Set Favorite Mood
- Monitor Room Air Quality & Outdoor Weather Status
- Read & Calculate Home Energy Consumption & Cost