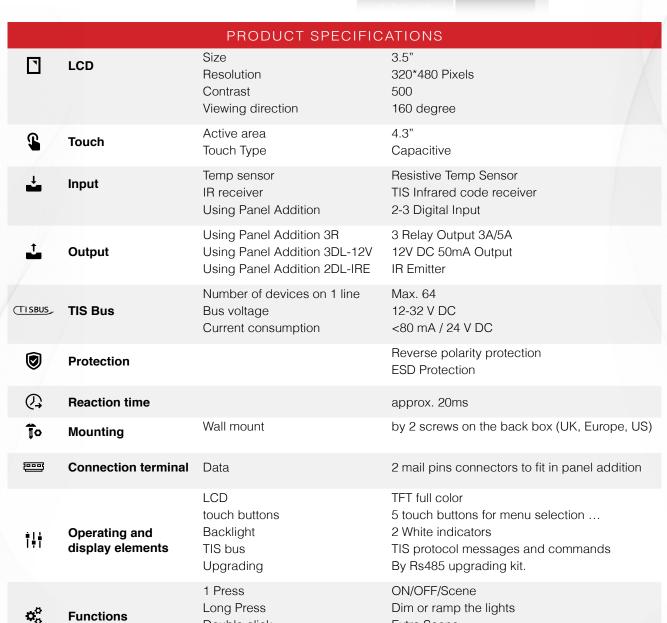

# TIS LUNA TFT PANEL 4.3" Touch Panel

Model: LUNA-TFT43

| PRODUCT SPECIFICATIONS |                   |                                                                |                                                                                              |
|------------------------|-------------------|----------------------------------------------------------------|----------------------------------------------------------------------------------------------|
|                        | Housing           | Materials<br>Casing color<br>Internal Parts color<br>IP rating | PC anti fire / Glass in front Silver plating frame. Glass white or black Black & White IP 50 |
| <u>B</u>               | Temperature range | Operation<br>Storage<br>Transport                              | -1060°C<br>-2050°C<br>-2575°C                                                                |
| <b>&amp;</b>           | Air humidity      |                                                                | <80% non-condensing                                                                          |