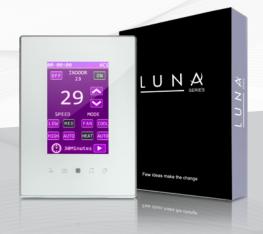

### **OVERVIEW**

The Luna TFT panel has 3 page layouts, each of which covers 6 commands (18 switches total) for limitless light control. This panel features 2 pages for RGB color control, up to 8 air conditions and 2 floor heating control options. Luna TFT helps with music, curtains, moods, and security control and energy optimization. Also it can give heads up about weather using its intelligent weather station sensors.

#### **KEY BENEFITS**

- Control lights, dimmers & RGB color sequences
- Thermostat for air conditioning control
- + Arm security system in different levels
- Volume Control for Music & Radio
- Open/Close Motorized Curtains & Shades
- Set Favorite Mood
- Monitor Room Air Quality & Outdoor Weather Status
- Read & Calculate Home Energy Consumption & Cost