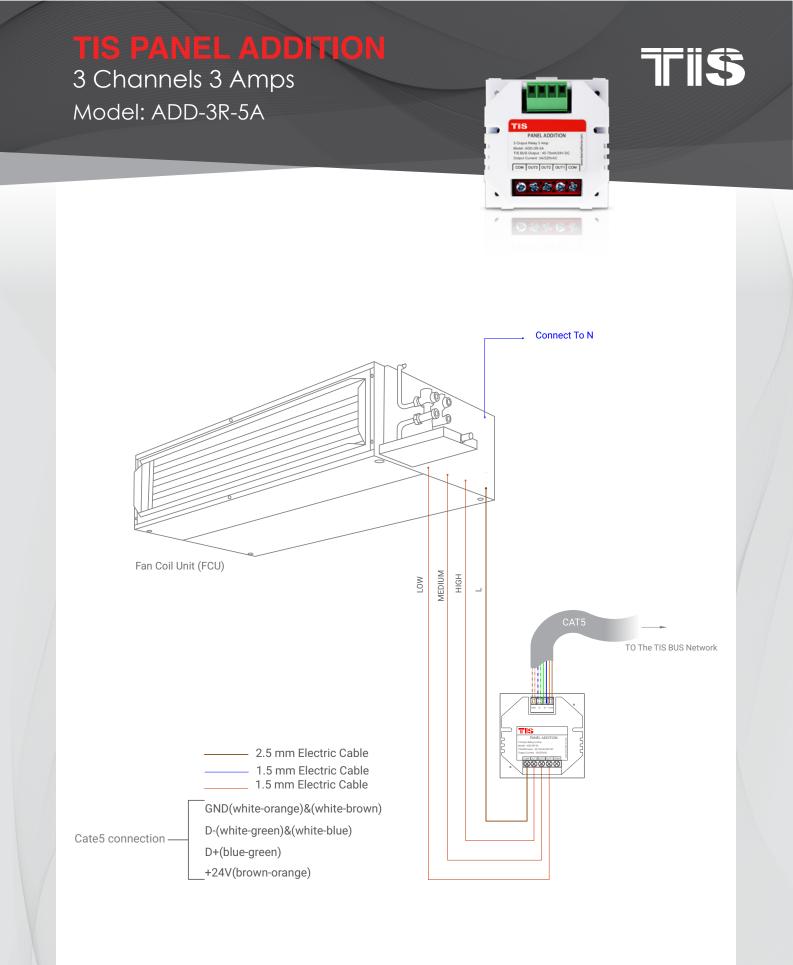

TEXAS INTELLIGENT SYSTEM LLC SUITE# 610. 860 NORTH DOROTHY DR RICHARDSON TX 75081.USA TIS CONTROL LIMITED RM 1502-p9 Easey CommBldg 253-261 Hennessy Rd Wanchai Hong Kong

Figure 3: ADD-3R-5A FCU Connection Diagram

Copyright © 2020 TIS, All Rights Reserved TIS Logo is a Registered Trademark of Texas Intelligent System LLC in the United States of America. This company takes TIS Control Ltd. in other countries. All of the Specifications are subject to change without notice. TEXAS INTELLIGENT SYSTEM LLC SUITE# 610. 860 NORTH DOROTHY DR RICHARDSON TX 75081.USA TIS CONTROL LIMITED RM 1502-p9 Easey CommBldg 253-261 Hennessy Rd Wanchai Hong Kong