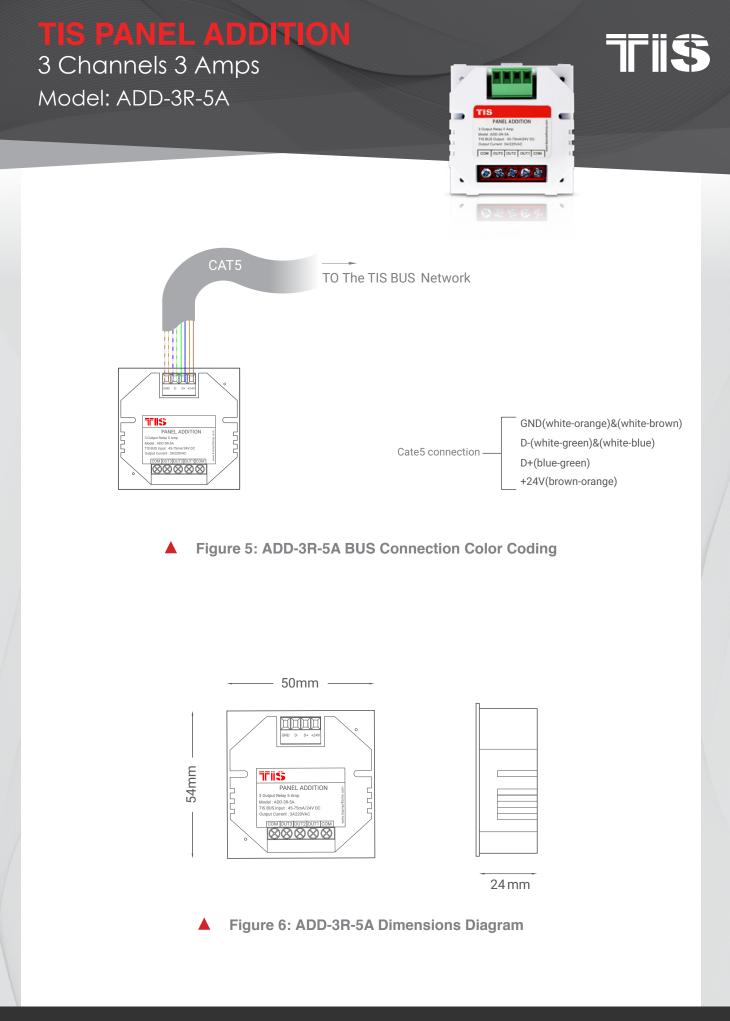

ontrol Ltd. in other countries. All of the Specifications are subject to change without notice. TEXAS INTELLIGENT SYSTEM LLC SUITE# 610. 860 NORTH DOROTHY DR RICHARDSON TX 75081.USA TIS CONTROL LIMITED RM 1502-p9 Easey CommBldg 253-261 Hennessy Rd Wanchai Hong Kong

### www.tiscontrol.com



Figure 4: ADD-3R-5A & HVAC Connection Diagram



Copyright © 2020 TIS, All Rights Reserved TIS Logo is a Registered Trademark of Texas Intelligent System LLC in the United States of America. This company takes TIS Control Ltd. in other countries. All of the Specifications are subject to change without notice.

TEXAS INTELLIGENT SYSTEM LLC SUITE# 610. 860 NORTH DOROTHY DR RICHARDSON TX 75081.USA TIS CONTROL LIMITED RM 1502-p9 Easey CommBldg 253-261 Hennessy Rd Wanchai Hong Kong

### www.tiscontrol.com



TIS Logo is a Registered Trademark of Texas Intelligent System LLC in the United States of America. This company takes TIS Control Ltd. in other countries. All of the Specifications are subject to change without notice.

SUITE# 610. 860 NORTH DOROTHY DR RICHARDSON TX 75081.USA

RM 1502-p9 Easey CommBldg 253-261 Hennessy Rd Wanchai Hong Kong