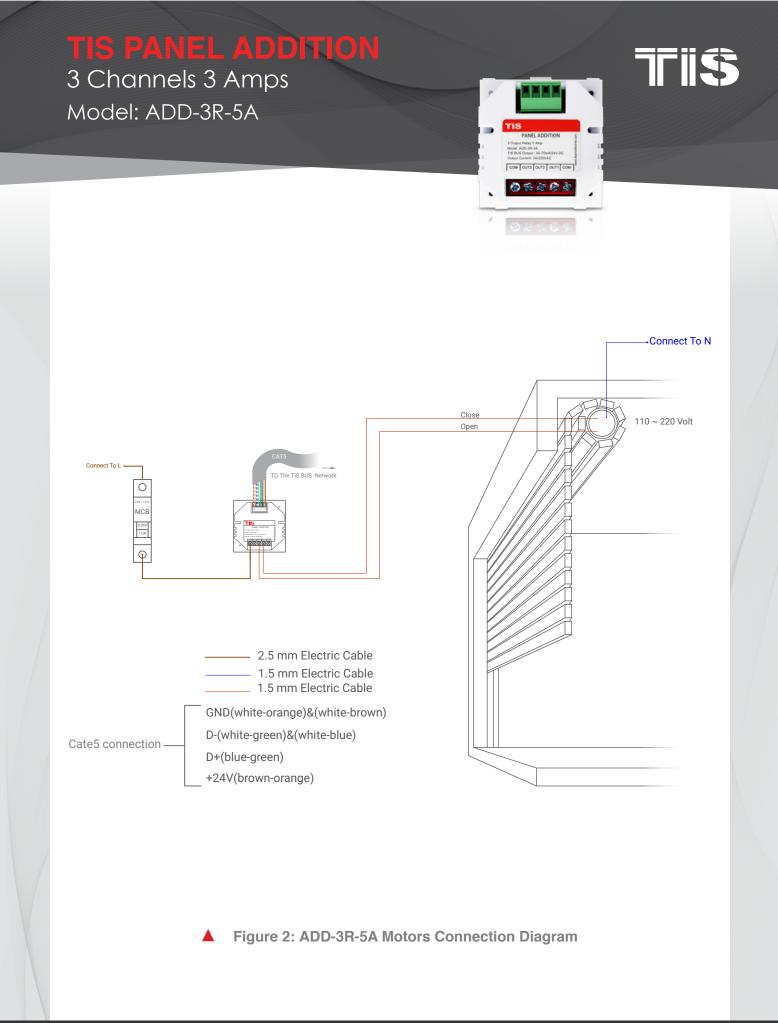

TEXAS INTELLIGENT SYSTEM LLC SUITE# 610. 860 NORTH DOROTHY DR RICHARDSON TX 75081.USA TIS CONTROL LIMITED RM 1502-p9 Easey CommBldg 253-261 Hennessy Rd Wanchai Hong Kong

Figure 3: ADD-3R-5A FCU Connection Diagram