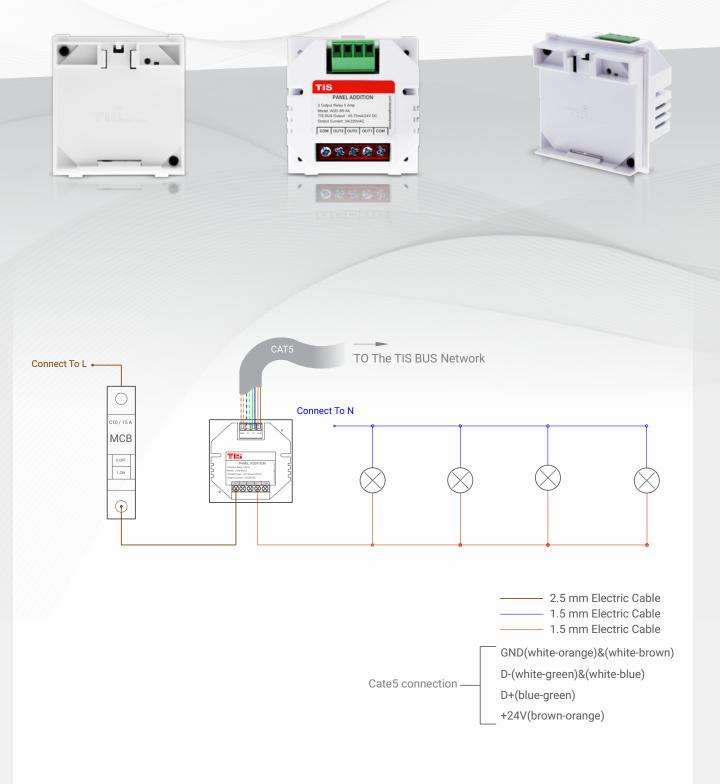

### Model: ADD-3R-5A

Figure 1: ADD-3R-5A Lights Connection Diagram

Copyright © 2020 TIS, All Rights Reserved TIS Logo is a Registered Trademark of Texas Intelligent System LLC in the United States of America. This company takes TIS Control Ltd. in other countries. All of the Specifications are subject to change without notice.