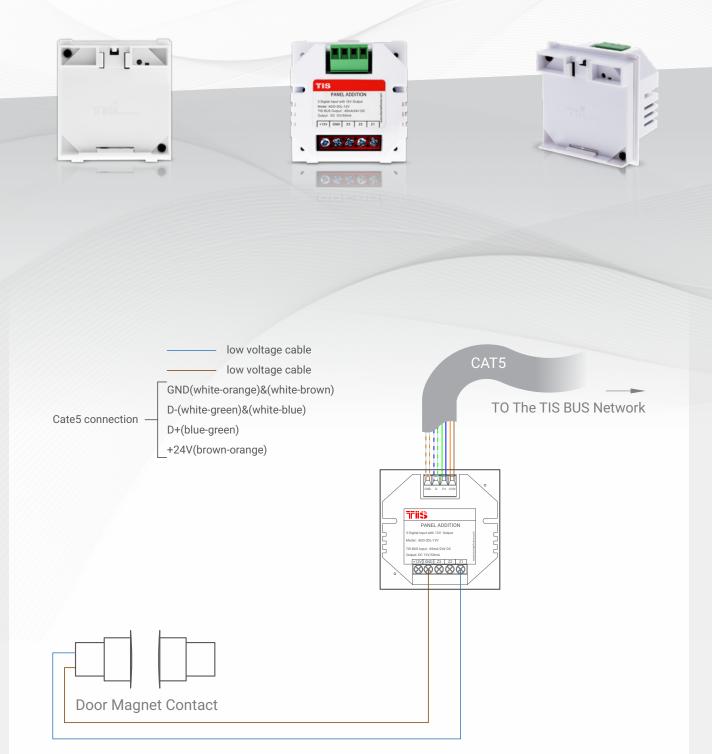

## Model: ADD-3DL-12V

Figure 1: Magnetic Door Contact Connection Diagram

TIS

Copyright © 2020 TIS, All Rights Reserved TIS Logo is a Registered Trademark of Texas Intelligent System LLC in the United States of America. This company takes TIS Control Ltd. in other countries. All of the Specifications are subject to change without notice. TEXAS INTELLIGENT SYSTEM LLC SUITE# 610. 860 NORTH DOROTHY DR RICHARDSON TX 75081.USA TIS CONTROL LIMITED RM 1502-p9 Easey CommBldg 253-261 Hennessy Rd Wanchai Hong Kong