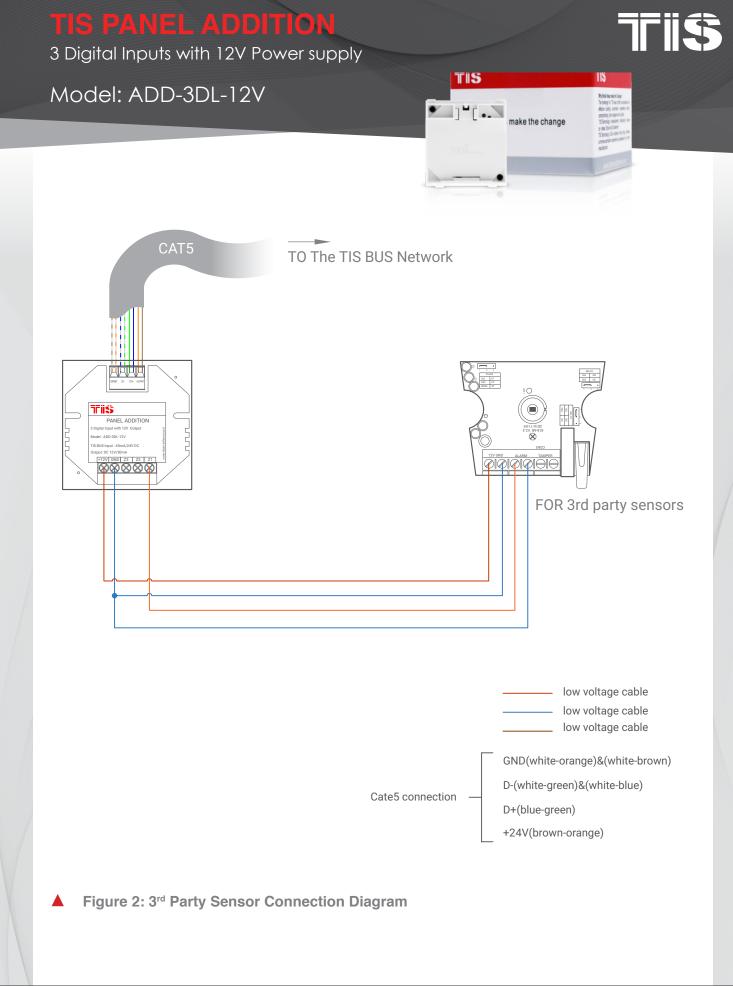

## **TIS PANEL ADDITION**

3 Digital Inputs with 12V Power supply

## Product Diagrams V 1.1

## Model: ADD-3DL-12V



Figure 1: Magnetic Door Contact Connection Diagram





TIS

Copyright © 2020 TIS, All Rights Reserved TIS Logo is a Registered Trademark of Texas Intelligent System LLC in the United States of America. This company takes TIS Control Ltd. in other countries. All of the Specifications are subject to change without notice. TEXAS INTELLIGENT SYSTEM LLC SUITE# 610. 860 NORTH DOROTHY DR RICHARDSON TX 75081.USA TIS CONTROL LIMITED RM 1502-p9 Easey CommBldg 253-261 Hennessy Rd Wanchai Hong Kong

#### www.tiscontrol.com



**Copyright © 2020 TIS, All Rights Reserved** TIS Logo is a Registered Trademark of Texas Intelligent System LLC in the United States of America. This company takes TIS Control Ltd. in other countries. All of the Specifications are subject to change without notice. TEXAS INTELLIGENT SYSTEM LLC SUITE# 610. 860 NORTH DOROTHY DR RICHA