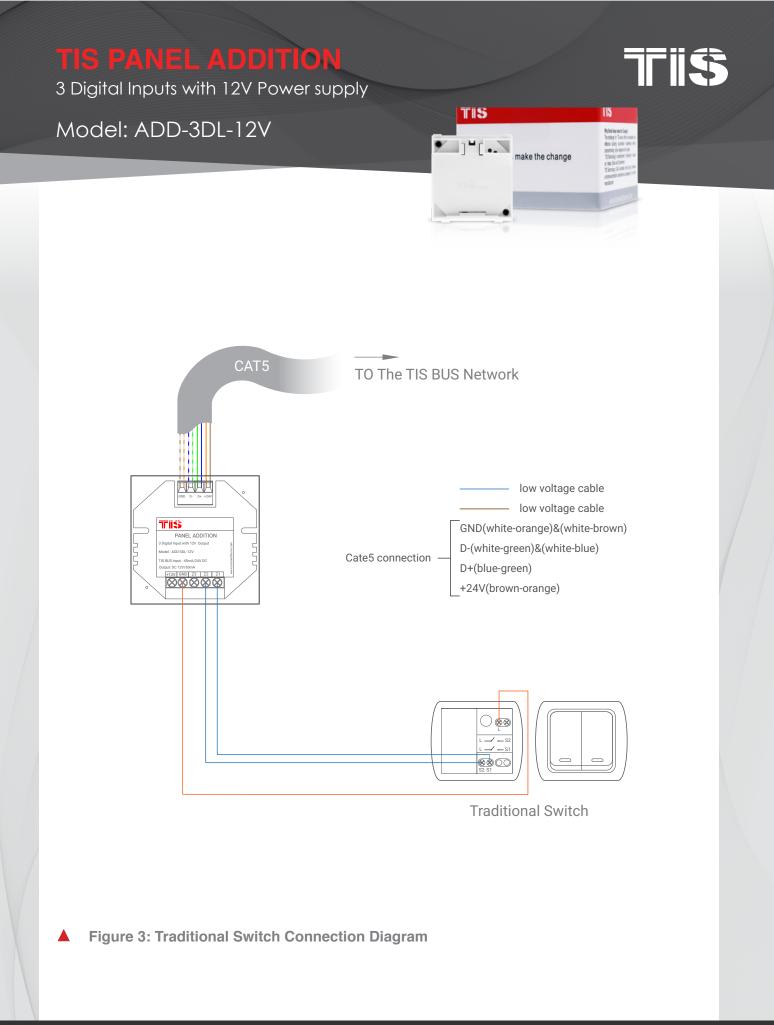

## **TIS PANEL ADDITION**

3 Digital Inputs with 12V Power supply

## Product Diagrams V 1.1

## Model: ADD-3DL-12V



Figure 1: Magnetic Door Contact Connection Diagram





TIS

Copyright © 2020 TIS, All Rights Reserved TIS Logo is a Registered Trademark of Texas Intelligent System LLC in the United States of America. This company takes TIS Control Ltd. in other countries. All of the Specifications are subject to change without notice. TEXAS INTELLIGENT SYSTEM LLC SUITE# 610. 860 NORTH DOROTHY DR RICHARDSON TX 75081.USA TIS CONTROL LIMITED RM 1502-p9 Easey CommBldg 253-261 Hennessy Rd Wanchai Hong Kong

#### www.tiscontrol.com



**Copyright © 2020 TIS, All Rights Reserved** TIS Logo is a Registered Trademark of Texas Intelligent System LLC in the United States of America. This company takes TIS Control Ltd. in other countries. All of the Specifications are subject to change without notice. TEXAS INTELLIGENT SYSTEM LLC SUITE# 610. 860 NORTH DOROTHY DR RICHARDSON TX 75081.USA TIS CONTROL LIMITED RM 1502-p9 Easey CommBldg 253-261 Hennessy Rd Wanchai Hong Kong

#### www.tiscontrol.com



Figure 4: Bus Connection Color Coding





24 mm

#### **Figure 5: Module Dimensions**

TIS Logo is a Registered Trademark of Texas Intelligent System LLC in the United States of America. This company takes TIS Control Ltd. in other countries. All of the Specifications are subject to change without notice.

SUITE# 610. 860 NORTH DOR