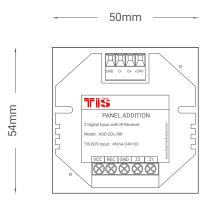

### **Figure 5: Bus Connection Color Coding**

24 mm

**Figure 6: Module Dimensions** 

TIS Logo is a Registered Trademark of Texas Intelligent System LLC in the United States of America. This company takes TIS Control Ltd. in other countries. All of the Specifications are subject to change without notice.