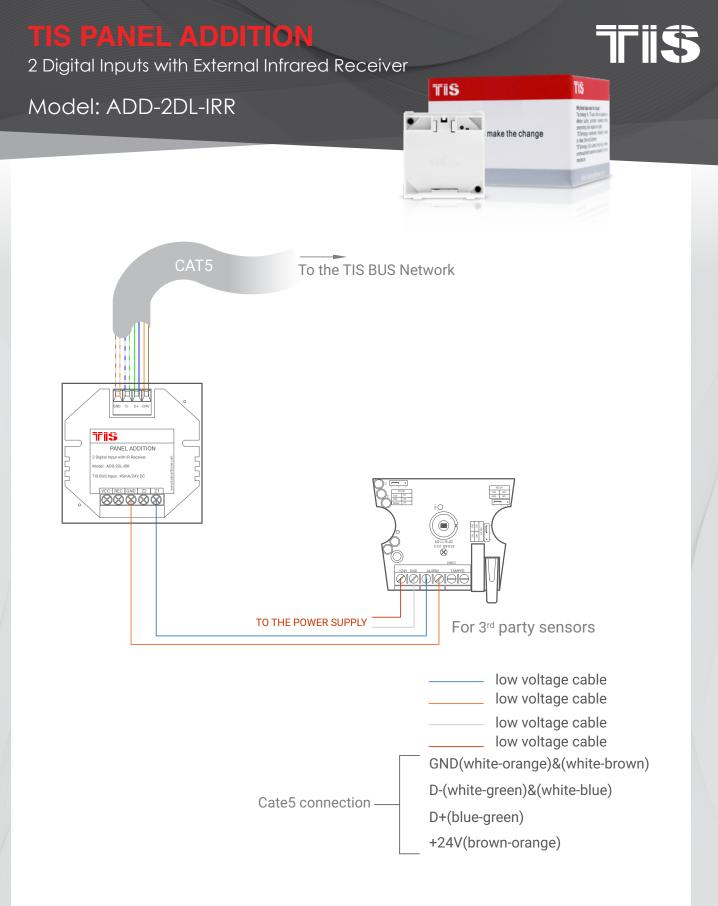

## Model: ADD-2DL-IRR

Figure 1: ADD-2DL-IRR & Magnetic Door Contact Connection Diagram

Figure 2: ADD-2DL-IRR & 3<sup>rd</sup> Party Sensor Connection Diagram

Copyright © 2020 TIS, All Rights Reserved TIS Logo is a Registered Trademark of Texas Intelligent System LLC in the United States of America. This company takes TIS Control Ltd. in other countries. All of the Specifications are subject to change without notice. TEXAS INTELLIGENT SYSTEM LLC SUITE# 610. 860 NORTH DOROTHY DR RICHARDSON TX 75081.USA TIS CONTROL LIMITED RM 1502-p9 Easey CommBldg 253-261 Hennessy Rd Wanchai Hong Kong