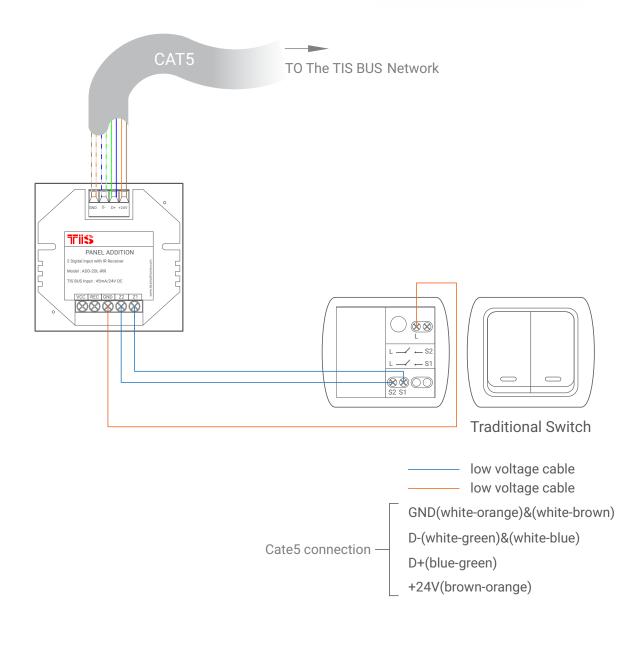

### Model: ADD-2DL-IRR

Figure 4: Traditional Switch Connection Diagram

Copyright © 2020 TIS, All Rights Reserved TIS Logo is a Registered Trademark of Texas Intelligent System LLC in the United States of America. This company takes TIS Control Ltd. in other countries. All of the Specifications are subject to change without notice. TEXAS INTELLIGENT SYSTEM LLC SUITE# 610. 860 NORTH DOROTHY DR RICHARDSON TX 75081.USA TIS CONTROL LIMITED RM 1502-p9 Easey CommBldg 253-261 Hennessy Rd Wanchai Hong Kong