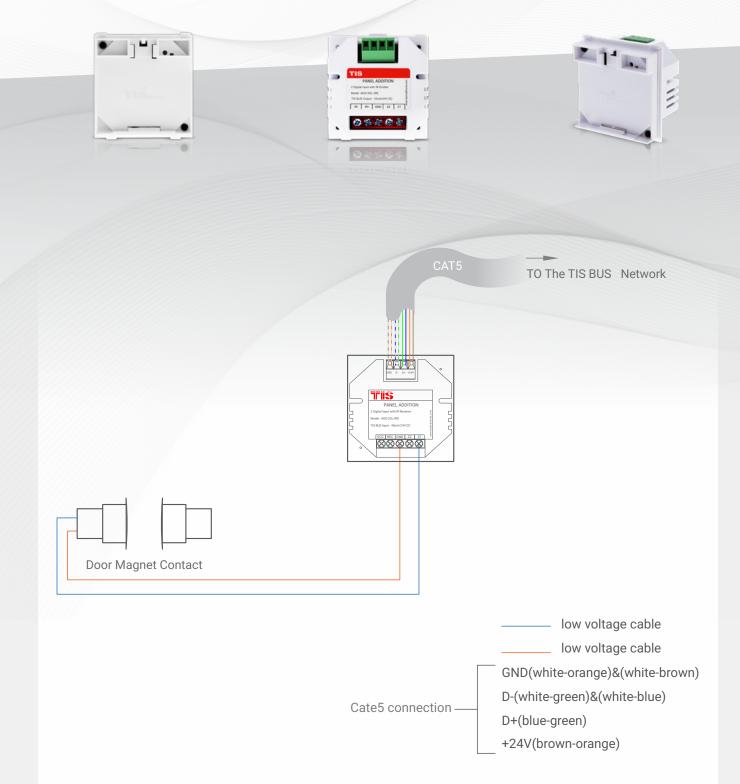

## Model: ADD-2DL-IRR

Figure 1: ADD-2DL-IRR & Magnetic Door Contact Connection Diagram

Figure 2: ADD-2DL-IRR & 3<sup>rd</sup> Party Sensor Connection Diagram

Copyright © 2020 TIS, All Rights Reserved TIS Logo is a Registered Trademark of Texas Intelligent System LLC in the United States of America. This company takes TIS Control Ltd. in other countries. All of the Specifications are subject to change without notice. TEXAS INTELLIGENT SYSTEM LLC SUITE# 610. 860 NORTH DOROTHY DR RICHARDSON TX 75081.USA TIS CONTROL LIMITED RM 1502-p9 Easey CommBldg 253-261 Hennessy Rd Wanchai Hong Kong