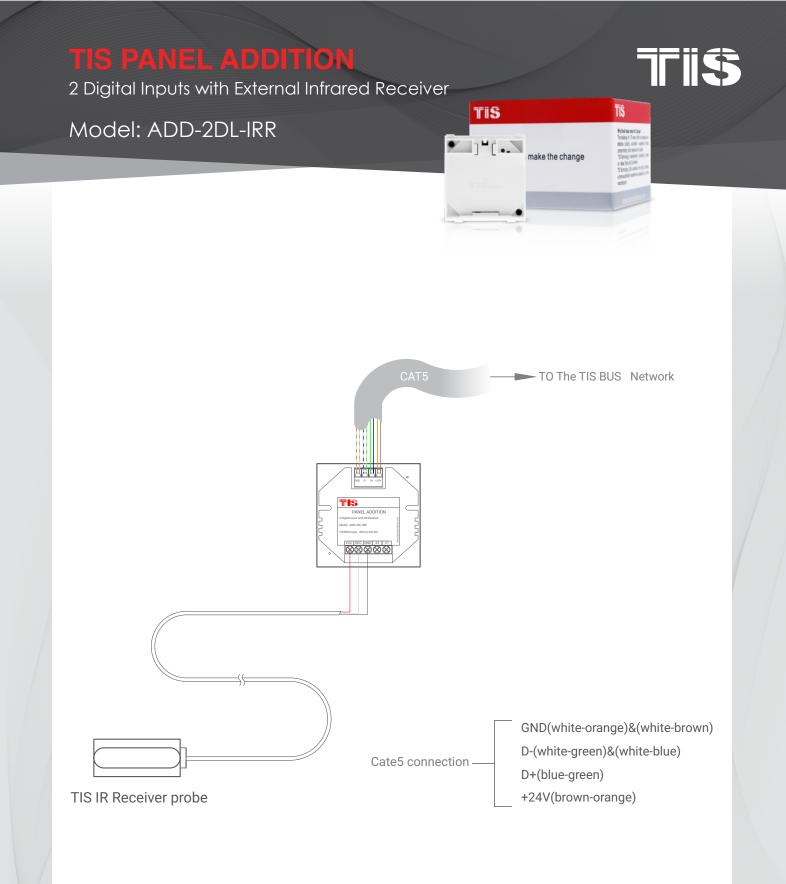

Figure 3: ADD-2DL-IRR Configuration Diagram

Copyright © 2020 TIS, All Rights Reserved TIS Logo is a Registered Trademark of Texas Intelligent System LLC in the United States of America. This company takes TIS Control Ltd. in other countries. All of the Specifications are subject to change without notice.