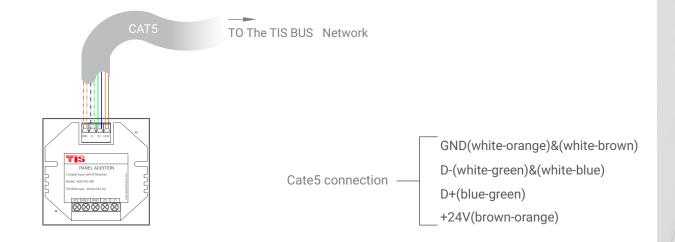

### **Figure 5: Bus Connection Color Coding**

24 mm

**Figure 6: Module Dimensions** 

TIS Logo is a Registered Trademark of Texas Intelligent System LLC in the United States of America. This company takes TIS Control Ltd. in other countries. All of the Specifications are subject to change without notice.