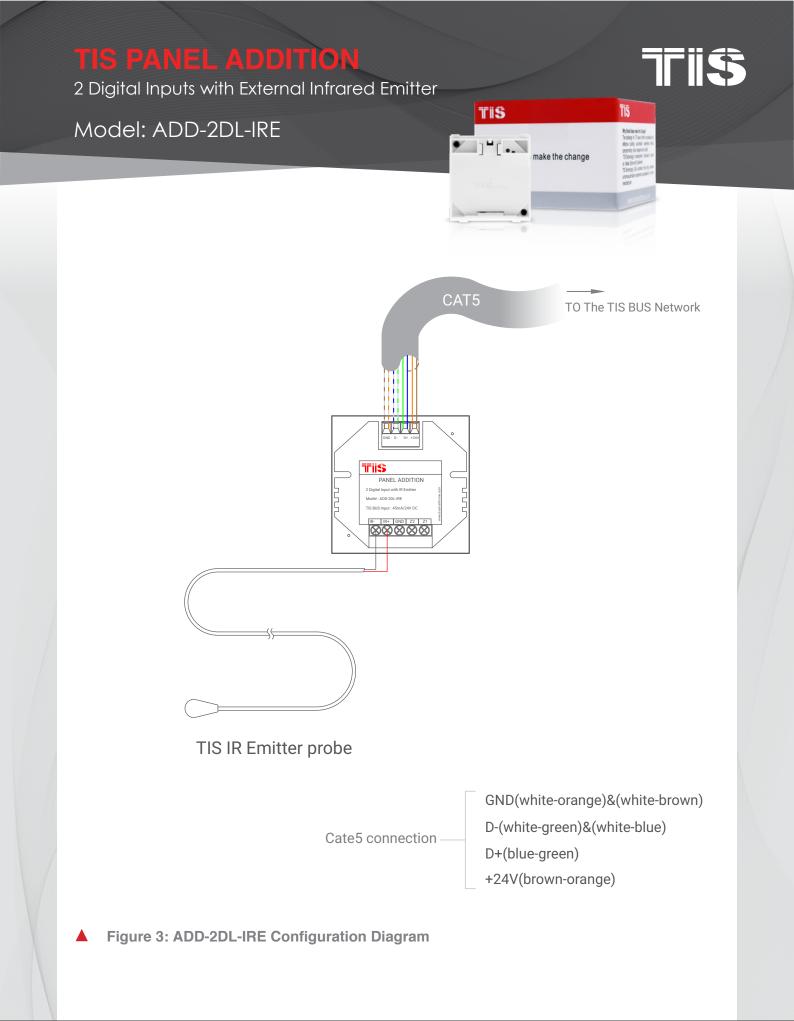

### Model: ADD-2DL-IRE

Figure 1: ADD-2DL-IRE & Magnetic Door Contact Connection Diagram