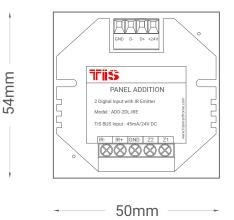

24 mm

Figure 6: ADD-2DL-IRE Dimensions Diagram

Copyright © 2020 TIS. All Rights Reserved TIS Logo is a Registered Trademark of Texas Intelligent System LLC in the United States of America. This company takes TIS Control Ltd. in other countries. All of the Specifications are subject to change without notice. TEXAS INTELLIGENT SYSTEM LLC SUITE# 610. 860 NORTH DOROTHY DR RICHARDSON TX 75081.USA TIS CONTROL LIMITED RM 1502-p9 Easey CommBldg 253-261 Hennessy Rd Wanchai Hong Kong