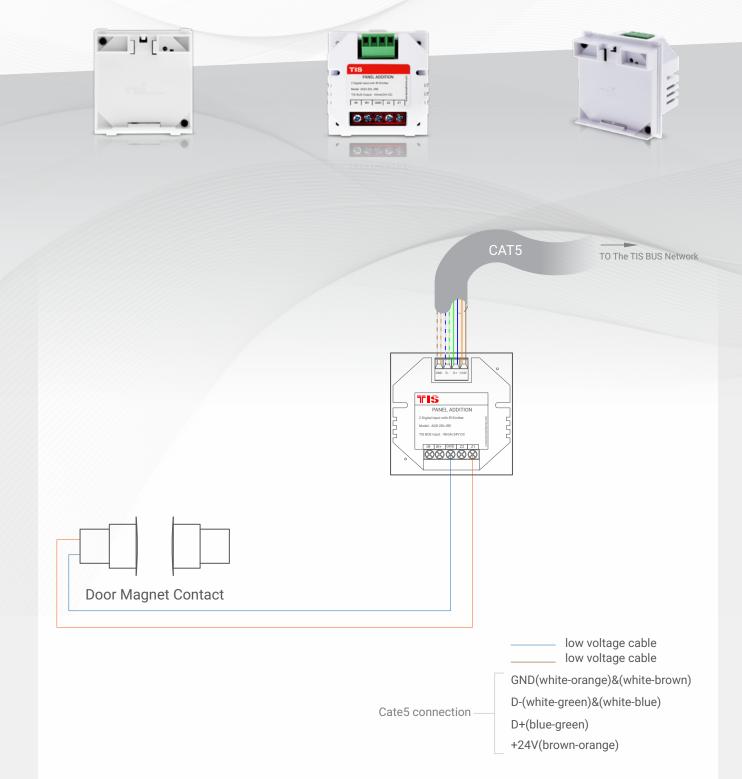

### Model: ADD-2DL-IRE

Figure 1: ADD-2DL-IRE & Magnetic Door Contact Connection Diagram