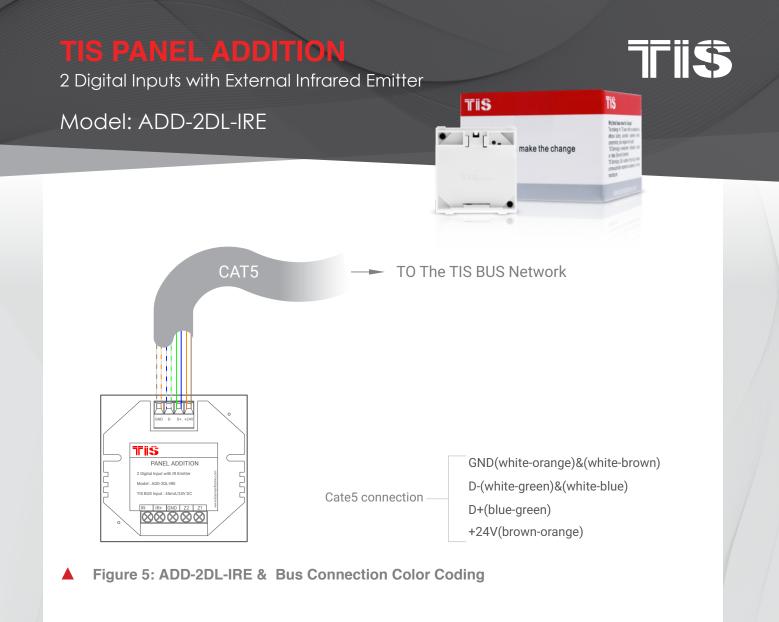

# TIS PANEL ADDITION

2 Digital Inputs with External Infrared Emitter

### Model: ADD-2DL-IRE

Figure 1: ADD-2DL-IRE & Magnetic Door Contact Connection Diagram