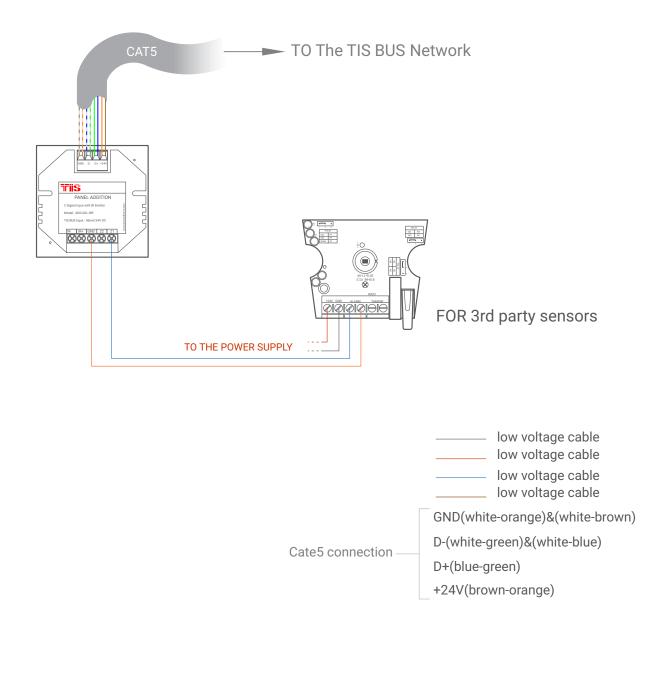

#### Model: ADD-2DL-IRE

Figure 2: ADD-2DL-IRE & 3<sup>rd</sup> Party Sensor Connection Diagram

TIS Logo is a F United States countries All

Copyright © 2020 TIS, All Rights Reserved TIS Logo is a Registered Trademark of Texas Intelligent System LLC in the United States of America. This company takes TIS Control Ltd. in other countries. All of the Specifications are subject to change without notice. TEXAS INTELLIGENT SYSTEM LLC SUITE# 610. 860 NORTH DOROTHY DR RICHARDSON TX 75081.USA TIS CONTROL LIMITED RM 1502-p9 Easey CommBldg 253-261 Hennessy Rd Wanchai Hong Kong