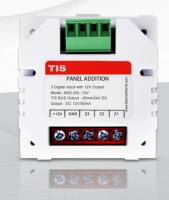

## TIS PANEL ADDITION

3 Digital Inputs with 12V Power supply

Data Sheet Rev 3.1

Model: ADD-3DL-12V

# TIS PANEL ADDITION

3 Digital Inputs with 12V Power supply

Model: ADD-3DL-12V

| PRODUCT SPECIFICATIONS |                               |                                                              |                                                                                      |
|------------------------|-------------------------------|--------------------------------------------------------------|--------------------------------------------------------------------------------------|
| <u>+</u>               | Input                         | Number of channels<br>Input Type<br>Length of connected wire | 3<br>Digital input. Open / Close<br>< 350 meter                                      |
| <u> </u>               | Output                        | Low Voltage                                                  | 12V DC 100mA                                                                         |
| <b>3</b>               | Protection                    | Bus connection<br>Digital input                              | Reverse Polarity Protection<br>Low voltage <24V Protection                           |
| o <sub>o</sub>         | Function programmable options | Digital input Open<br>Digital input close<br>Revers control  | 20 commands<br>20 commands<br>1 command                                              |
| ĵo                     | Mounting                      | Behind the panel                                             | Attached to the back of TIS panel, fits in all types of standard back boxes          |
| <del></del>            | Connection terminal           | Load and Power<br>Data / bus<br>Panel Link                   | Screw terminal 0,252mm2 connectors Link Female 2 connectors for TIS Panel connection |
| å                      | Weight                        | Without packaging                                            | 20 G                                                                                 |
| +                      | Dimensions                    | Width $\times$ length $\times$ height With the cover         | 54mm × 50mm × 24mm<br>54mm × 50mm × 32mm                                             |
|                        | Housing                       | Materials<br>Casing color<br>IP rating                       | Fire-proof PC<br>White<br>IP 20                                                      |
|                        | Temperature range             | Operation<br>Storage<br>Transport                            | -3060°C<br>-2060°C<br>-3075°C                                                        |
| 8                      | Air humidity                  |                                                              | <85% non-condensing                                                                  |