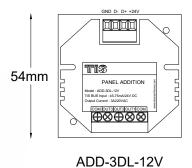

## TIS PANEL ADDITION

3 Digital Inputs with 12V Power supply

Data Sheet Rev 3.1

Model: ADD-3DL-12V

# TIS PANEL ADDITION

3 Digital Inputs with 12V Power supply

Model: ADD-3DL-12V

| PRODUCT SPECIFICATIONS |                               |                                                              |                                                                                      |
|------------------------|-------------------------------|--------------------------------------------------------------|--------------------------------------------------------------------------------------|
| <u>+</u>               | Input                         | Number of channels<br>Input Type<br>Length of connected wire | 3<br>Digital input. Open / Close<br>< 350 meter                                      |
| <u> </u>               | Output                        | Low Voltage                                                  | 12V DC 100mA                                                                         |
| <b>3</b>               | Protection                    | Bus connection<br>Digital input                              | Reverse Polarity Protection<br>Low voltage <24V Protection                           |
| o <sub>o</sub>         | Function programmable options | Digital input Open<br>Digital input close<br>Revers control  | 20 commands<br>20 commands<br>1 command                                              |
| ĵo                     | Mounting                      | Behind the panel                                             | Attached to the back of TIS panel, fits in all types of standard back boxes          |
| <del></del>            | Connection terminal           | Load and Power<br>Data / bus<br>Panel Link                   | Screw terminal 0,252mm2 connectors Link Female 2 connectors for TIS Panel connection |
| å                      | Weight                        | Without packaging                                            | 20 G                                                                                 |
| +                      | Dimensions                    | Width $\times$ length $\times$ height With the cover         | 54mm × 50mm × 24mm<br>54mm × 50mm × 32mm                                             |
|                        | Housing                       | Materials<br>Casing color<br>IP rating                       | Fire-proof PC<br>White<br>IP 20                                                      |
|                        | Temperature range             | Operation<br>Storage<br>Transport                            | -3060°C<br>-2060°C<br>-3075°C                                                        |
| 8                      | Air humidity                  |                                                              | <85% non-condensing                                                                  |