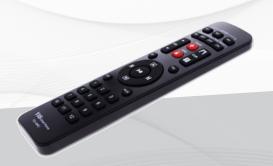

## **OVERVIEW**

The TIS Remote Control is a handheld device with 12 push buttons for lights, audio, curtain, security, and scenario control. Available in black and grey colors, this smart remote enables managing home appliances and devices classically.

### **KEY FEATURES**

- Battery-enabled
- Nice curves & Push Buttons
- ★ Equipped with Arm & Panic Buttons
- Alarm System Compatibility

TIS REMOTE CONTROL
Smart Handheld Controller Model: TIS-MRC

| PRODUCT SPECIFICATIONS |                   |                                                      |                                                                                                               |
|------------------------|-------------------|------------------------------------------------------|---------------------------------------------------------------------------------------------------------------|
| Ē                      | Battery           | AAA Battery                                          | 2× Batteries                                                                                                  |
| •                      | Lights Control    | 12 Buttons                                           | Labeled from 1-12                                                                                             |
| n                      | Music Control     | 11 Buttons                                           | Control Source, Play/Stop, Volume, Next track, and next album.                                                |
| A                      | Other Systems     | AC Control Security Control Curtain Control Scenario | 2 buttons for ON/OFF<br>ARM and Panic buttons<br>Open and Close buttons<br>M1, M2, M3 for scenario activation |
| ê                      | Remote type       |                                                      | Infrared Emitter                                                                                              |
|                        | Mounting          | Free locate                                          | Handheld remote                                                                                               |
| †‡†                    | Functions         | 1 Press<br>Long Press<br>Long press 3 seconds        | ON/OFF Dim or ramp the lights using buttons 1-12 ARM button for activating the arming system                  |
| å                      | Weight            | Without packaging                                    | 60 g                                                                                                          |
| +                      | Dimensions        | Length × Width × Height                              | 45mm × 15mm(22mm peak) × 140mm                                                                                |
| ß                      | Temperature Range | Operation<br>Storage<br>Transport                    | -1060°C<br>-2050°C<br>-2575°C                                                                                 |
| 8                      | Air humidity      |                                                      | <85% non-condensing                                                                                           |