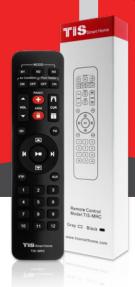

# **TIS REMOTE CONTROL**

Smart Handheld Controller

Data Sheet Rev 3.1

Model: TIS-MRC

## **OVERVIEW**

The TIS Remote Control is a handheld device with 12 push buttons for lights, audio, curtain, security, and scenario control. Available in black and grey colors, this smart remote enables managing home appliances and devices classically.