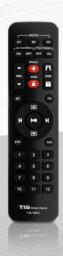

## **OVERVIEW**

The TIS Remote Control is a handheld device with 12 push buttons for lights, audio, curtain, security, and scenario control. Available in black and grey colors, this smart remote enables managing home appliances and devices classically.

### **KEY FEATURES**

- Battery-enabled
- Nice curves & Push Buttons
- ★ Equipped with Arm & Panic Buttons
- Alarm System Compatibility

TIS REMOTE CONTROL
Smart Handheld Controller Model: TIS-MRC

| PRODUCT SPECIFICATIONS |                   |                                                      |                                                                                                               |
|------------------------|-------------------|------------------------------------------------------|---------------------------------------------------------------------------------------------------------------|
| Ē                      | Battery           | AAA Battery                                          | 2× Batteries                                                                                                  |
| •                      | Lights Control    | 12 Buttons                                           | Labeled from 1-12                                                                                             |
| n                      | Music Control     | 11 Buttons                                           | Control Source, Play/Stop, Volume, Next track, and next album.                                                |
| A                      | Other Systems     | AC Control Security Control Curtain Control Scenario | 2 buttons for ON/OFF<br>ARM and Panic buttons<br>Open and Close buttons<br>M1, M2, M3 for scenario activation |
| ê                      | Remote type       |                                                      | Infrared Emitter                                                                                              |
|                        | Mounting          | Free locate                                          | Handheld remote                                                                                               |
| †‡†                    | Functions         | 1 Press<br>Long Press<br>Long press 3 seconds        | ON/OFF Dim or ramp the lights using buttons 1-12 ARM button for activating the arming system                  |
| å                      | Weight            | Without packaging                                    | 60 g                                                                                                          |
| +                      | Dimensions        | Length × Width × Height                              | 45mm × 15mm(22mm peak) × 140mm                                                                                |
| ß                      | Temperature Range | Operation<br>Storage<br>Transport                    | -1060°C<br>-2050°C<br>-2575°C                                                                                 |
| 8                      | Air humidity      |                                                      | <85% non-condensing                                                                                           |