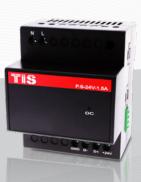

### **OVERVIEW**

TIS Power supply is a TIS din-rail module for mounting in the electrical box and supplying 24V DC for devices in the TIS-BUS network.

#### **KEY BENEFITS**

- + 110.220V Input 24V DC 1.5A output
- Surge Protection
- Overload Protection

#### **KEY FEATURES**

- Din Rail or wall mounting
- ★ Link to TIS-BUS Network
- ★ LED Indicator