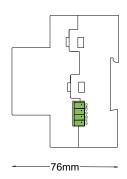

# TIS POWER SUPPLY

24-V DC Power Supply Module Model: P.S-24V-1.5A

| PRODUCT SPECIFICATIONS |                     |                                                           |                                                                                    |
|------------------------|---------------------|-----------------------------------------------------------|------------------------------------------------------------------------------------|
| •                      | Power supply        | Input Voltage Output Power Protection Current consumption | 110/240 VAC 50/60 Hz<br>60W / 24V<br>Built in Protection fuse<br>1500 mA / 24 V DC |
| ĵo                     | Mounting            | Din Rail<br>Wall mount                                    | Standard 35 mm Din rail screw holder on the back of the module                     |
|                        | Connection terminal | Load and Power<br>Data / bus                              | Standard 35 mm Din rail screw holder on the back of the module                     |
| Å                      | Weight              | Without packaging                                         | 0.25 Kg                                                                            |
| +                      | Dimensions          | $\text{Length} \times \text{Width} \times \text{Height}$  | 73mm × 76mm × 90mm                                                                 |
|                        | Housing             | Materials Casing color IP rating                          | ABS fire proof<br>Black Gray<br>IP 20                                              |
|                        | Temperature range   | Operation<br>Storage<br>Transport                         | -3060°C<br>-2060°C<br>-3075°C                                                      |
|                        | Air humidity        |                                                           | <80% non-condensing                                                                |