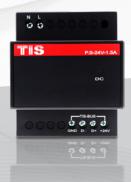

### **OVERVIEW**

TIS Power supply is a TIS din-rail module for mounting in the electrical box and supplying 24V DC for devices in the TIS-BUS network.

#### **KEY BENEFITS**

- + 110.220V Input 24V DC 1.5A output
- Surge Protection
- Overload Protection

#### **KEY FEATURES**

- Din Rail or wall mounting
- ★ Link to TIS-BUS Network
- ★ LED Indicator