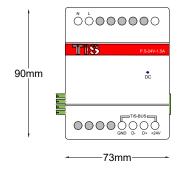

# TIS POWER SUPPLY

24-V DC Power Supply Module Model: P.S-24V-1.5A

| PRODUCT SPECIFICATIONS |                     |                                                           |                                                                                    |
|------------------------|---------------------|-----------------------------------------------------------|------------------------------------------------------------------------------------|
| •                      | Power supply        | Input Voltage Output Power Protection Current consumption | 110/240 VAC 50/60 Hz<br>60W / 24V<br>Built in Protection fuse<br>1500 mA / 24 V DC |
| ĵo                     | Mounting            | Din Rail<br>Wall mount                                    | Standard 35 mm Din rail screw holder on the back of the module                     |
|                        | Connection terminal | Load and Power<br>Data / bus                              | Standard 35 mm Din rail screw holder on the back of the module                     |
| Å                      | Weight              | Without packaging                                         | 0.25 Kg                                                                            |
| +                      | Dimensions          | $\text{Length} \times \text{Width} \times \text{Height}$  | 73mm × 76mm × 90mm                                                                 |
|                        | Housing             | Materials Casing color IP rating                          | ABS fire proof<br>Black Gray<br>IP 20                                              |
|                        | Temperature range   | Operation<br>Storage<br>Transport                         | -3060°C<br>-2060°C<br>-3075°C                                                      |
|                        | Air humidity        |                                                           | <80% non-condensing                                                                |