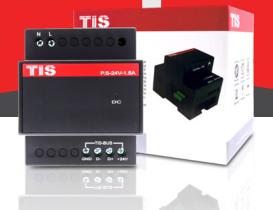

### **OVERVIEW**

TIS Power supply is a TIS din-rail module for mounting in the electrical box and supplying 24V DC for devices in the TIS-BUS network.

#### **KEY BENEFITS**

- + 110.220V Input 24V DC 1.5A output
- Surge Protection
- Overload Protection

#### **KEY FEATURES**

- Din Rail or wall mounting
- ★ Link to TIS-BUS Network
- ★ LED Indicator