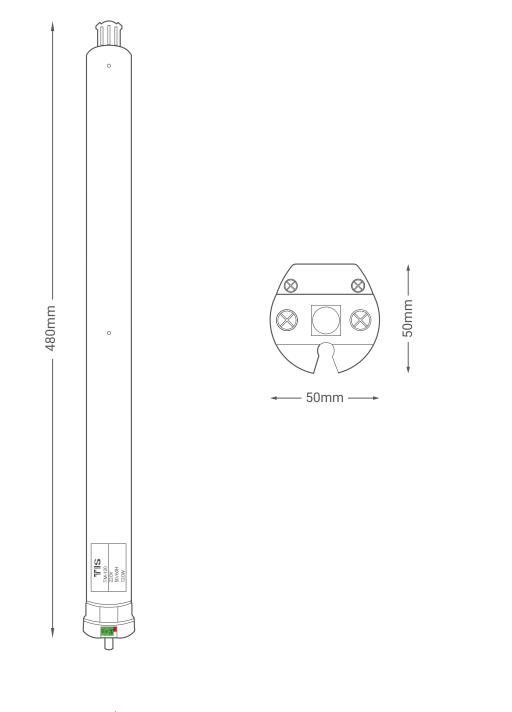

## www.tiscontrol.com

TIS CURTAIN MOTOR ROLLER CURTAIN MOTOR Model: TIS-TM-120

TIS M-120

**Figure 3: Module Dimensions** 

United States of America. This company takes Intelligent System LLC in the United States of America. This company takes TIS Control Ltd. in other countries. All of the Specifications are subject to change without notice.