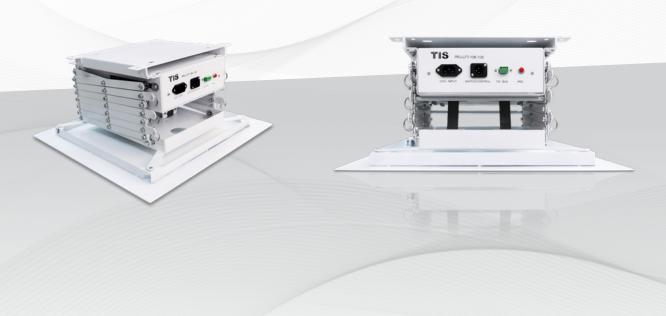

## **TIS PROJECTOR LIFT**

Product Diagrams V 1.1

Model: PRJ-LFT-15K-130

\_\_\_\_\_ 1.5 mm Electric Cable
\_\_\_\_ 1.5 mm Electric Cable
\_\_\_\_ 1.5 mm Electric Cable

▲ Figure 1: TIS Projector Lift Module's Power Connection Diagram