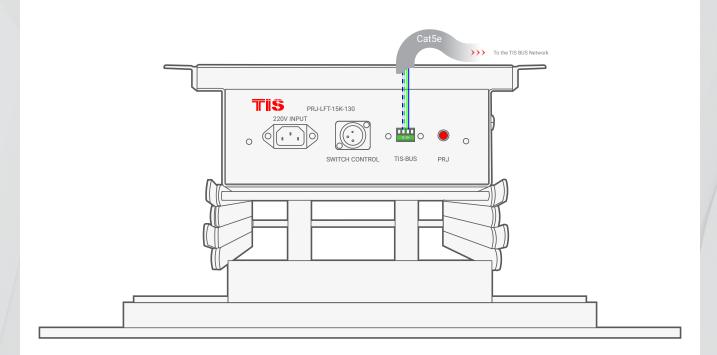

## TIS PROJECTOR LIFT

Model: PRJ-LFT-15K-130

Figure 2: TIS Projector Lift Module's BUS Connection Diagram

TIS Logo is a Registered Trademark of Texas Intelligent System LLC in the United States of America. This company takes TIS Control Ltd. in other countries. All of the Specifications are subject to change without notice.