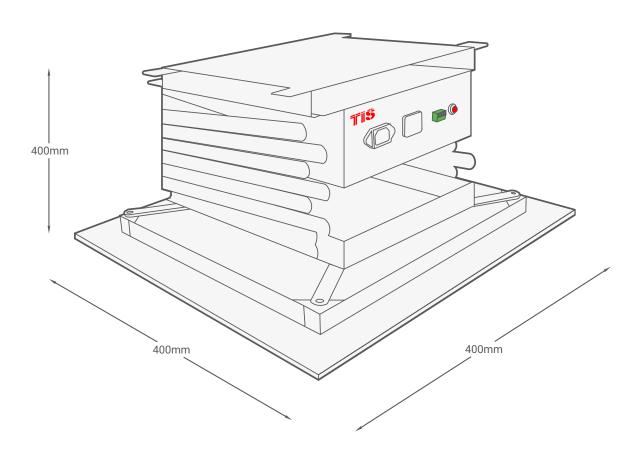

## **TIS PROJECTOR LIFT**

Product Diagrams V 1.1

Model: PRJ-LFT-15K-130





\_\_\_\_\_ 1.5 mm Electric Cable
\_\_\_\_ 1.5 mm Electric Cable
\_\_\_\_ 1.5 mm Electric Cable

▲ Figure 1: TIS Projector Lift Module's Power Connection Diagram

## TIS PROJECTOR LIFT



Model: PRJ-LFT-15K-130







Figure 2: TIS Projector Lift Module's BUS Connection Diagram



TIS Logo is a Registered Trademark of Texas Intelligent System LLC in the United States of America. This company takes TIS Control Ltd. in other countries. All of the Specifications are subject to change without notice.

SUITE# 610. 860 NORTH DOROTHY DR RICHARDSON TX 75081.USA

RM 1502-p9 Easey CommBldg 253-261 Hennessy Rd Wanchai Hong Kong

## TIS PROJECTOR LIFT



Model: PRJ-LFT-15K-130





Figure 3: Module's Dimensions