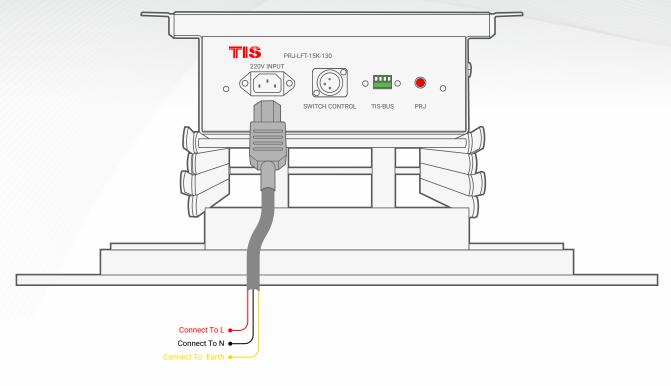

## **TIS PROJECTOR LIFT**

Product Diagrams V 1.1

Model: PRJ-LFT-15K-130

\_\_\_\_\_ 1.5 mm Electric Cable
\_\_\_\_ 1.5 mm Electric Cable
\_\_\_\_ 1.5 mm Electric Cable

▲ Figure 1: TIS Projector Lift Module's Power Connection Diagram