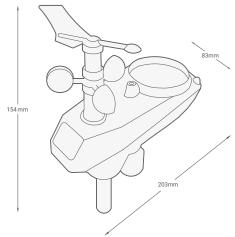

# TIS WEATHER STATION

Model: TIS-WS-71

| PRODUCT SPECIFICATIONS |                           |                                                                                       |                                                      |
|------------------------|---------------------------|---------------------------------------------------------------------------------------|------------------------------------------------------|
| #;                     | Temperature Measuring     | Range<br>Accuracy                                                                     | -30°C - 60°C<br>+/- 1°C                              |
| 8                      | <b>Humidity Measuring</b> | Range<br>Accuracy                                                                     | 10%~99%<br>+/- 5%                                    |
| Q                      | Rain Volume Display       | Range<br>Accuracy                                                                     | 0 – 9999mm<br>+/- 10%                                |
| <u></u>                | Wind Speed                | Range<br>Accuracy                                                                     | 0-50m/s (0~100mph)<br>+/- 1m/s (wind speed< 5m/s)    |
| · <b>.</b>             | Brightness                | Range<br>Accuracy                                                                     | 0-400000 Lux<br>+/- 15%                              |
| (TISBUS <sub>)</sub>   | TIS Bus                   | Number of devices on 1 line<br>Bus voltage<br>Current consumption                     | Max. 64<br>12-32 V DC<br><20 mA / 24 V DC            |
| Î                      | Mounting                  | Floor Mount                                                                           | Special column for floor mount                       |
| ===                    | Connection Terminal       | Data / bus / 4 Pin Plug                                                               | Resistive Temp Sensor                                |
| å                      | Weight                    | Without packaging                                                                     | 0.8 KG                                               |
| <b>+</b>               | Dimensions                | Width × length × height                                                               | 83mm × 203mm × 154mm                                 |
|                        | Housing                   | Materials<br>Casing color<br>IP rating                                                | ABS<br>Gray<br>IP 65 outdoor                         |
| <b>†</b>               | Environment               | Operation Temperature<br>Storage Temperature<br>Transport Temperature<br>Air Humidity | -5060°C<br>-4060°C<br>-4060°C<br><99% non-condensing |