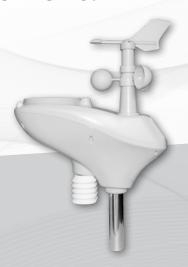

## TIS WEATHER STATION

Data Sheet Rev 3.1

Model: TIS-WS-71

## **OVERVIEW**

The Weather Station can measure outdoor temperature, humidity, rainfall level, wind direction and speed, brightness, and ultraviolet level, and it can combine them all into one logic to provide the best savings and performance for your automation project.

### **KEY BENEFITS**

- Wind speed and direction calculation
- Rain fall level metering
- Outdoor temperature and humidity sensor
- Brightness and UV level detection

#### **KEY FEATURES**

- Outdoor installation
- ★ Link To TIS-BUS Network
- ★ 32 Advanced Logic and Timers