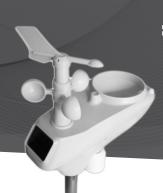

# TIS WEATHER STATION

Model: TIS-WS-71

| PRODUCT SPECIFICATIONS |                           |                                                                                       |                                                      |
|------------------------|---------------------------|---------------------------------------------------------------------------------------|------------------------------------------------------|
| #;                     | Temperature Measuring     | Range<br>Accuracy                                                                     | -30°C - 60°C<br>+/- 1°C                              |
| 8                      | <b>Humidity Measuring</b> | Range<br>Accuracy                                                                     | 10%~99%<br>+/- 5%                                    |
| Q                      | Rain Volume Display       | Range<br>Accuracy                                                                     | 0 – 9999mm<br>+/- 10%                                |
| <u></u>                | Wind Speed                | Range<br>Accuracy                                                                     | 0-50m/s (0~100mph)<br>+/- 1m/s (wind speed< 5m/s)    |
| · <b>.</b>             | Brightness                | Range<br>Accuracy                                                                     | 0-400000 Lux<br>+/- 15%                              |
| (TISBUS <sub>)</sub>   | TIS Bus                   | Number of devices on 1 line<br>Bus voltage<br>Current consumption                     | Max. 64<br>12-32 V DC<br><20 mA / 24 V DC            |
| Î                      | Mounting                  | Floor Mount                                                                           | Special column for floor mount                       |
| ===                    | Connection Terminal       | Data / bus / 4 Pin Plug                                                               | Resistive Temp Sensor                                |
| å                      | Weight                    | Without packaging                                                                     | 0.8 KG                                               |
| <b>+</b>               | Dimensions                | Width × length × height                                                               | 83mm × 203mm × 154mm                                 |
|                        | Housing                   | Materials<br>Casing color<br>IP rating                                                | ABS<br>Gray<br>IP 65 outdoor                         |
| <b>†</b>               | Environment               | Operation Temperature<br>Storage Temperature<br>Transport Temperature<br>Air Humidity | -5060°C<br>-4060°C<br>-4060°C<br><99% non-condensing |