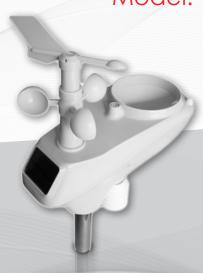

# TIS WEATHER STATION

Model: TIS-WS-71

| PRODUCT SPECIFICATIONS |                           |                                                                                       |                                                      |
|------------------------|---------------------------|---------------------------------------------------------------------------------------|------------------------------------------------------|
| #;                     | Temperature Measuring     | Range<br>Accuracy                                                                     | -30°C - 60°C<br>+/- 1°C                              |
| 8                      | <b>Humidity Measuring</b> | Range<br>Accuracy                                                                     | 10%~99%<br>+/- 5%                                    |
| Q                      | Rain Volume Display       | Range<br>Accuracy                                                                     | 0 – 9999mm<br>+/- 10%                                |
| <u></u>                | Wind Speed                | Range<br>Accuracy                                                                     | 0-50m/s (0~100mph)<br>+/- 1m/s (wind speed< 5m/s)    |
| · <b>.</b>             | Brightness                | Range<br>Accuracy                                                                     | 0-400000 Lux<br>+/- 15%                              |
| (TISBUS <sub>)</sub>   | TIS Bus                   | Number of devices on 1 line<br>Bus voltage<br>Current consumption                     | Max. 64<br>12-32 V DC<br><20 mA / 24 V DC            |
| Î                      | Mounting                  | Floor Mount                                                                           | Special column for floor mount                       |
| ===                    | Connection Terminal       | Data / bus / 4 Pin Plug                                                               | Resistive Temp Sensor                                |
| å                      | Weight                    | Without packaging                                                                     | 0.8 KG                                               |
| <b>+</b>               | Dimensions                | Width × length × height                                                               | 83mm × 203mm × 154mm                                 |
|                        | Housing                   | Materials<br>Casing color<br>IP rating                                                | ABS<br>Gray<br>IP 65 outdoor                         |
| <b>†</b>               | Environment               | Operation Temperature<br>Storage Temperature<br>Transport Temperature<br>Air Humidity | -5060°C<br>-4060°C<br>-4060°C<br><99% non-condensing |