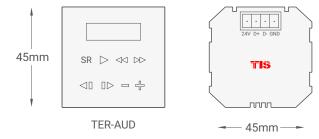

# TIS TERRE AUDIO KEYPAD

Terre Audio Touch Keypad Model: TER-AUD

| PRODUCT SPECIFICATIONS |                                |                                                                   |                                                                                                                            |
|------------------------|--------------------------------|-------------------------------------------------------------------|----------------------------------------------------------------------------------------------------------------------------|
|                        | OLED                           | Size                                                              | 0.9"                                                                                                                       |
| 2                      | Touch                          | Active area<br>Touch Type                                         | 1.5"<br>Capacitive                                                                                                         |
| TISBUS                 | TIS Bus                        | Number of devices on 1 line<br>Bus voltage<br>Current consumption | Max. 64<br>12-32 V DC<br><20 mA / 24 V DC                                                                                  |
| <b>©</b>               | Protection                     |                                                                   | Reverse Polarity Protection ESD Protection                                                                                 |
| ( <del>)</del>         | Reaction time                  |                                                                   | approx. 20ms                                                                                                               |
| To                     | Mounting                       | Wall mount                                                        | Attached to Terre base                                                                                                     |
|                        | Connection terminal            | Data                                                              | Direct TIS bus connection                                                                                                  |
| †‡†                    | Operating and display elements | touch buttons<br>Backlight<br>TIS bus<br>Upgrading                | 8 touch buttons for audio control<br>Backlight indicators<br>TIS Protocol messages and commands<br>By Rs485 upgrading kit. |
| å                      | Weight                         | Without packaging                                                 | 60 g                                                                                                                       |
| +                      | Dimensions                     | Width × length × height                                           | 45mm × 25mm × 45mm                                                                                                         |
|                        | Housing                        | Materials<br>Internal Parts color<br>IP rating                    | Fire proof PC / Glass in front Black & gray IP 50                                                                          |
|                        | Temperature range              | Operation<br>Storage<br>Transport                                 | -1060°C<br>-2050°C<br>-2575°C                                                                                              |
| 8                      | Air humidity                   |                                                                   | <80% non-condensing                                                                                                        |

TER-AUD

¬ 25mm ►