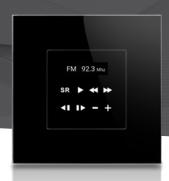

## **OVERVIEW**

This device is a touch button music player that supports the TIS Audio Player and shows tracks, reminders, and alerts on its 1" OLED screen.

### **KEY BENEFITS**

- Control amplifier album, track, volume
- Display album and track name on screen
- Select your music source from radio, MP3 or Aux inputs
- + Can set with 5 different covers (plastic, Aluminum, Glass)

#### **KEY FEATURES**

- ★ Wall mount, Touch panel 6 buttons and OLED 1"
- ★ Fit into 5 types of Panel additions for extra functions
- ★ Work with TIS-BUS protocol
- ★ Fit into (UK, EU) junction box size