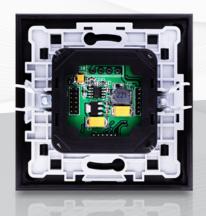

#### **KEY FEATURES**

- ★ Wall mount, Touch panel 6 buttons and OLED 1"
- ★ Fit into 5 types of Panel additions for extra functions
- ★ Work with TIS-BUS protocol
- ★ Fit into (UK, EU) junction box size

# TIS TERRE AUDIO KEYPAD

Terre Audio Touch Keypad Model: TER-AUD

| PRODUCT SPECIFICATIONS |                                |                                                                   |                                                                                                                            |
|------------------------|--------------------------------|-------------------------------------------------------------------|----------------------------------------------------------------------------------------------------------------------------|
|                        | OLED                           | Size                                                              | 0.9"                                                                                                                       |
| 2                      | Touch                          | Active area<br>Touch Type                                         | 1.5"<br>Capacitive                                                                                                         |
| TISBUS                 | TIS Bus                        | Number of devices on 1 line<br>Bus voltage<br>Current consumption | Max. 64<br>12-32 V DC<br><20 mA / 24 V DC                                                                                  |
| <b>©</b>               | Protection                     |                                                                   | Reverse Polarity Protection ESD Protection                                                                                 |
| ( <del>)</del>         | Reaction time                  |                                                                   | approx. 20ms                                                                                                               |
| To                     | Mounting                       | Wall mount                                                        | Attached to Terre base                                                                                                     |
|                        | Connection terminal            | Data                                                              | Direct TIS bus connection                                                                                                  |
| †‡†                    | Operating and display elements | touch buttons<br>Backlight<br>TIS bus<br>Upgrading                | 8 touch buttons for audio control<br>Backlight indicators<br>TIS Protocol messages and commands<br>By Rs485 upgrading kit. |
| å                      | Weight                         | Without packaging                                                 | 60 g                                                                                                                       |
| +                      | Dimensions                     | Width × length × height                                           | 45mm × 25mm × 45mm                                                                                                         |
|                        | Housing                        | Materials<br>Internal Parts color<br>IP rating                    | Fire proof PC / Glass in front Black & gray IP 50                                                                          |
|                        | Temperature range              | Operation<br>Storage<br>Transport                                 | -1060°C<br>-2050°C<br>-2575°C                                                                                              |
| 8                      | Air humidity                   |                                                                   | <80% non-condensing                                                                                                        |