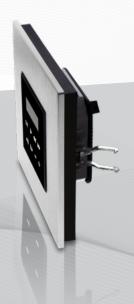

#### **KEY FEATURES**

- ★ Wall mount, Touch panel 6 buttons and OLED 1"
- ★ Fit into 5 types of Panel additions for extra functions
- ★ Work with TIS-BUS protocol
- ★ Fit into (UK, EU) junction box size

# TIS TERRE AUDIO KEYPAD

Terre Audio Touch Keypad Model: TER-AUD

| PRODUCT SPECIFICATIONS |                                |                                                                   |                                                                                                                            |
|------------------------|--------------------------------|-------------------------------------------------------------------|----------------------------------------------------------------------------------------------------------------------------|
|                        | OLED                           | Size                                                              | 0.9"                                                                                                                       |
| 2                      | Touch                          | Active area<br>Touch Type                                         | 1.5"<br>Capacitive                                                                                                         |
| TISBUS                 | TIS Bus                        | Number of devices on 1 line<br>Bus voltage<br>Current consumption | Max. 64<br>12-32 V DC<br><20 mA / 24 V DC                                                                                  |
| <b>©</b>               | Protection                     |                                                                   | Reverse Polarity Protection ESD Protection                                                                                 |
| ( <del>)</del>         | Reaction time                  |                                                                   | approx. 20ms                                                                                                               |
| To                     | Mounting                       | Wall mount                                                        | Attached to Terre base                                                                                                     |
|                        | Connection terminal            | Data                                                              | Direct TIS bus connection                                                                                                  |
| †‡†                    | Operating and display elements | touch buttons<br>Backlight<br>TIS bus<br>Upgrading                | 8 touch buttons for audio control<br>Backlight indicators<br>TIS Protocol messages and commands<br>By Rs485 upgrading kit. |
| å                      | Weight                         | Without packaging                                                 | 60 g                                                                                                                       |
| +                      | Dimensions                     | Width × length × height                                           | 45mm × 25mm × 45mm                                                                                                         |
|                        | Housing                        | Materials<br>Internal Parts color<br>IP rating                    | Fire proof PC / Glass in front Black & gray IP 50                                                                          |
|                        | Temperature range              | Operation<br>Storage<br>Transport                                 | -1060°C<br>-2050°C<br>-2575°C                                                                                              |
| 8                      | Air humidity                   |                                                                   | <80% non-condensing                                                                                                        |