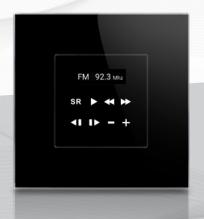

## **OVERVIEW**

This device is a touch button music player that supports the TIS Audio Player and shows tracks, reminders, and alerts on its 1" OLED screen.

### **KEY BENEFITS**

- Control amplifier album, track, volume
- Display album and track name on screen
- Select your music source from radio, MP3 or Aux inputs
- + Can set with 5 different covers (plastic, Aluminum, Glass)

#### **KEY FEATURES**

- ★ Wall mount, Touch panel 6 buttons and OLED 1"
- ★ Fit into 5 types of Panel additions for extra functions
- ★ Work with TIS-BUS protocol
- ★ Fit into (UK, EU) junction box size