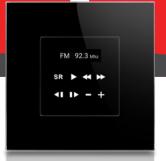

## **OVERVIEW**

This device is a touch button music player that supports the TIS Audio Player and shows tracks, reminders, and alerts on its 1" OLED screen.

### **KEY BENEFITS**

- Control amplifier album, track, volume
- Display album and track name on screen
- Select your music source from radio, MP3 or Aux inputs
- + Can set with 5 different covers (plastic, Aluminum, Glass)

#### **KEY FEATURES**

- ★ Wall mount, Touch panel 6 buttons and OLED 1"
- ★ Fit into 5 types of Panel additions for extra functions
- ★ Work with TIS-BUS protocol
- ★ Fit into (UK, EU) junction box size