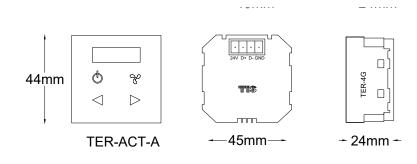

## TIS

| PRODUCT SPECIFICATIONS |                                |                                                                   |                                                                                                                         |
|------------------------|--------------------------------|-------------------------------------------------------------------|-------------------------------------------------------------------------------------------------------------------------|
|                        | OLED                           | Size                                                              | 0.9"                                                                                                                    |
| £                      | Touch                          | Active area<br>Touch Type                                         | 1.5"<br>Capacitive                                                                                                      |
| Ļ                      | Input                          | Temp sensor                                                       | Resistive Temp Sensor                                                                                                   |
| (TI SBUS)              | TIS Bus                        | Number of devices on 1 line<br>Bus voltage<br>Current consumption | Max. 64<br>12-32 V DC<br><20 mA / 24 V DC                                                                               |
| ۲                      | Protection                     |                                                                   | Reverse Polarity Protection<br>ESD Protection                                                                           |
| ().                    | Reaction time                  |                                                                   | approx. 20ms                                                                                                            |
| ĵo                     | Mounting                       | Wall mount                                                        | Attached to Terre base                                                                                                  |
| 1000<br>1000<br>1000   | Connection terminal            | Data                                                              | Direct TIS bus connection                                                                                               |
| ţţţ                    | Operating and display elements | touch buttons<br>Backlight<br>TIS bus<br>Upgrading                | 4 touch buttons for AC control<br>Backlight indicators<br>TIS Protocol messages and commands<br>By Rs485 upgrading kit. |
| Ô                      | Weight                         | Without packaging                                                 | 60 g                                                                                                                    |
| ÷                      | Dimensions                     | Width $\times$ length $\times$ height                             | 45mm × 45mm × 25mm                                                                                                      |
|                        | Housing                        | Materials<br>Internal Parts color<br>IP rating                    | PC anti fire / Glass in front<br>Black & gray<br>IP 50                                                                  |
| l                      | Temperature range              | Operation<br>Storage<br>Transport                                 | -1060°C<br>-2050°C<br>-2575°C                                                                                           |
| ٨                      | Air humidity                   |                                                                   | <80% non-condensing                                                                                                     |