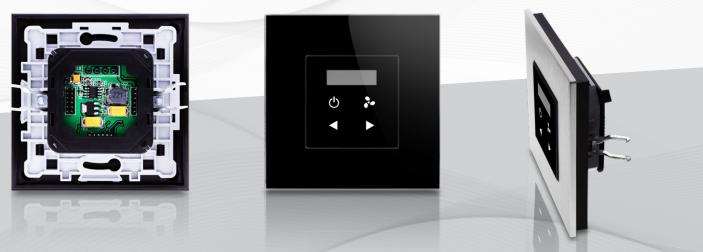

### **OVERVIEW**

A simple 4-touch button interface to control temperature, fan speed, floor heating or any other heating and cooling devices. In addition, reminders and alerts are displayed on a 1" high resolution OLED screen.

#### **KEY FEATURES**

- Wall mount, Touch panel 4 buttons & OLED 1"
- 🖈 Built-in temperature sensor
- Fit into 5 types of panel additions for extra functions
- Work with TIS-BUS protocol
  Fit into (UK, EU) junction box size

## TIS

| PRODUCT SPECIFICATIONS |                                |                                                                   |                                                                                                                         |
|------------------------|--------------------------------|-------------------------------------------------------------------|-------------------------------------------------------------------------------------------------------------------------|
|                        | OLED                           | Size                                                              | 0.9"                                                                                                                    |
| £                      | Touch                          | Active area<br>Touch Type                                         | 1.5"<br>Capacitive                                                                                                      |
| Ļ                      | Input                          | Temp sensor                                                       | Resistive Temp Sensor                                                                                                   |
| (TI SBUS)              | TIS Bus                        | Number of devices on 1 line<br>Bus voltage<br>Current consumption | Max. 64<br>12-32 V DC<br><20 mA / 24 V DC                                                                               |
| ۲                      | Protection                     |                                                                   | Reverse Polarity Protection<br>ESD Protection                                                                           |
| ().                    | Reaction time                  |                                                                   | approx. 20ms                                                                                                            |
| ĵo                     | Mounting                       | Wall mount                                                        | Attached to Terre base                                                                                                  |
| 1000<br>1000<br>1000   | Connection terminal            | Data                                                              | Direct TIS bus connection                                                                                               |
| ţţţ                    | Operating and display elements | touch buttons<br>Backlight<br>TIS bus<br>Upgrading                | 4 touch buttons for AC control<br>Backlight indicators<br>TIS Protocol messages and commands<br>By Rs485 upgrading kit. |
| Ô                      | Weight                         | Without packaging                                                 | 60 g                                                                                                                    |
| ÷                      | Dimensions                     | Width $\times$ length $\times$ height                             | 45mm × 45mm × 25mm                                                                                                      |
|                        | Housing                        | Materials<br>Internal Parts color<br>IP rating                    | PC anti fire / Glass in front<br>Black & gray<br>IP 50                                                                  |
| l                      | Temperature range              | Operation<br>Storage<br>Transport                                 | -1060°C<br>-2050°C<br>-2575°C                                                                                           |
| ٨                      | Air humidity                   |                                                                   | <80% non-condensing                                                                                                     |