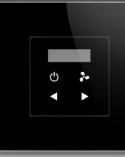

### **OVERVIEW**

A simple 4-touch button interface to control temperature, fan speed, floor heating or any other heating and cooling devices. In addition, reminders and alerts are displayed on a 1" high resolution OLED screen.

#### **KEY FEATURES**

- Wall mount, Touch panel 4 buttons & OLED 1"
- 🖈 Built-in temperature sensor
- Fit into 5 types of panel additions for extra functions
- Work with TIS-BUS protocol
  Fit into (UK, EU) junction box size