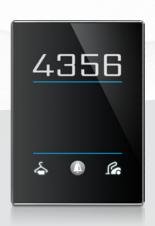

### **OVERVIEW**

Our IO Outdoor Bell unit features access control, a push bell button, and DND, room number & service indicators. This wall-mount panel is perfect for hotels.

#### **KEY BENEFITS**

- Room number display
- Hotel service indicator
- Programmable RGB backlite
- Push bell button with built-in relay switch

#### **KEY FEATURES**

- Wall-mount panel
- Works with TIS-BUS protocol
- 4 Digital inputs for service button connection
- Fits in all standard back boxes (US, UK, EU)