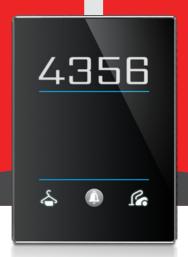

### **OVERVIEW**

Our IO Outdoor Bell unit features access control, a push bell button, and DND, room number & service indicators. This wall-mount panel is perfect for hotels.

#### **KEY BENEFITS**

- Room number display
- Hotel service indicator
- Programmable RGB backlite
- Push bell button with built-in relay switch

#### **KEY FEATURES**

- Wall-mount panel
- Works with TIS-BUS protocol
- 4 Digital inputs for service button connection
- Fits in all standard back boxes (US, UK, EU)