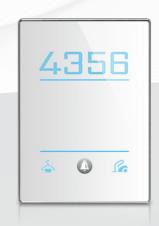

### **OVERVIEW**

Our IO Outdoor Bell unit features access control, a push bell button, and DND, room number & service indicators. This wall-mount panel is perfect for hotels.

#### **KEY BENEFITS**

- Room number display
- Hotel service indicator
- Programmable RGB backlite
- Push bell button with built-in relay switch

#### **KEY FEATURES**

- Wall-mount panel
- Works with TIS-BUS protocol
- 4 Digital inputs for service button connection
- Fits in all standard back boxes (US, UK, EU)