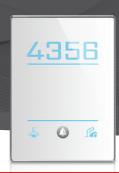

### **OVERVIEW**

Our IO Outdoor Bell unit features access control, a push bell button, and DND, room number & service indicators. This wall-mount panel is perfect for hotels.

#### **KEY BENEFITS**

- Room number display
- Hotel service indicator
- Programmable RGB backlite
- Push bell button with built-in relay switch

#### **KEY FEATURES**

- Wall-mount panel
- Works with TIS-BUS protocol
- 4 Digital inputs for service button connection
- Fits in all standard back boxes (US, UK, EU)