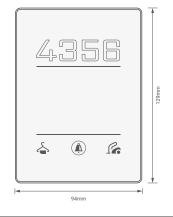

# TIS IO OUTDOOR BELL PANEL

Model: IO-OUT-HOTEL

| PRODUCT SPECIFICATIONS |                                |                                                                   |                                                                                                                                                       |
|------------------------|--------------------------------|-------------------------------------------------------------------|-------------------------------------------------------------------------------------------------------------------------------------------------------|
| <u>+</u>               | Input                          | Dry Inputs                                                        | 4 Digital Inputs                                                                                                                                      |
| <u> </u>               | Output                         | Low current relay                                                 | 1 Relay Output 2A/12V                                                                                                                                 |
| (TISBUS)               | TIS Bus                        | Number of devices on 1 line<br>Bus voltage<br>Current consumption | Max. 64<br>12-32 V DC<br><25 mA / 24 V DC                                                                                                             |
| <b>3</b>               | Protection                     |                                                                   | Reverse Polarity Protection ESD Protection                                                                                                            |
| <b>(</b>               | Reaction time                  |                                                                   | approx. 20ms                                                                                                                                          |
| To                     | Mounting                       | Wall mount                                                        | by 2 screws on the back box (UK, Europe, US)                                                                                                          |
| ===                    | Connection terminal            | Data                                                              | 2 mail pins connectors to fit in panel addition                                                                                                       |
| † <del>!†</del>        | Operating and display elements | Push buttons Backlight TIS bus Upgrading                          | push button with Red / White Indicator     RGB indicators + Room number white LEDs     TIS Protocol messages and commands     By Rs485 upgrading kit. |
| <b>\$</b> 0            | Functions                      | Bell Press                                                        | Push Button                                                                                                                                           |
| å                      | Weight                         | Without packaging                                                 | 120 g                                                                                                                                                 |
| <u></u>                | Dimensions                     | Width $\times$ Length $\times$ Height                             | 90mm(94mm peak) × 13mm × 129mm                                                                                                                        |
|                        | Housing                        | Materials Casing color Internal Parts color IP rating             | PC fire proof / acrylic in front<br>Silver plating frame. Glass black<br>Black & White<br>IP 50                                                       |
|                        | Temperature range              | Operation<br>Storage<br>Transport                                 | -1060°C<br>-2050°C<br>-2575°C                                                                                                                         |
| <b>A</b>               |                                |                                                                   |                                                                                                                                                       |