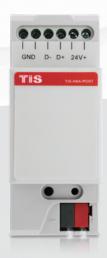

# TIS KNX GATEWAY

Model: TIS-KNX-PORT

| PRODUCT SPECIFICATIONS |                               |                                                                        |                                                                                                                    |
|------------------------|-------------------------------|------------------------------------------------------------------------|--------------------------------------------------------------------------------------------------------------------|
| <u>+</u>               | Inputs                        | KNX<br>TIS                                                             | KNX network 2 wires connection<br>TIS-BUS (RS485) 4 wires connection                                               |
| ŔŊŶ                    | KNX Bus (EIB)                 | Bus voltage Current Input, EIB Power Consumption, EIB Protection       | 21-30 VDC via the EIB bus <12mA <360mW 2000V ESD Protection                                                        |
| TISBUS                 | TIS Bus                       | Number of devices on 1 line Bus voltage Current consumption Protection | Max. 64 12-32 V DC <50 mA / 24 V DC Reverse polarity protection                                                    |
| ( <del>)</del>         | Reaction time                 |                                                                        | approx. 40ms                                                                                                       |
| <b>Q</b> O             | Function programmable options | TIS->KNX<br>KNX->TIS                                                   | Control lights ON/OFF, Dimmer and Shutter<br>Control Lights ON/OFF, Dimmer, Shutter, Infrared and Air<br>Condition |
| To                     | Mounting                      | Din Rail                                                               | Standard 35 mm Din rail                                                                                            |
| <b>==</b>              | Connection terminal           | KNX Bus<br>TIS Bus                                                     | Screw terminal 0,26mm2 Screw terminal 0,24mm2                                                                      |
| ۵                      | Weight                        | Without packaging                                                      | 0.1 KG                                                                                                             |
| 4                      | Dimensions                    | Width $\times$ Length $\times$ Height                                  | 36mm × 64mm × 90mm                                                                                                 |
|                        | Housing                       | Materials<br>Casing color<br>IP rating                                 | ABS fire proof<br>Gray<br>IP 20                                                                                    |
| ß                      | Temperature range             | Operation<br>Storage<br>Transport                                      | -5+45°C<br>-25+55°C<br>-25+70°C                                                                                    |
| 8                      | Air humidity                  |                                                                        | <90% non-condensing                                                                                                |