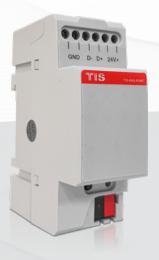

# TIS KNX GATEWAY

Model: TIS-KNX-PORT

| PRODUCT SPECIFICATIONS |                               |                                                                        |                                                                                                                    |
|------------------------|-------------------------------|------------------------------------------------------------------------|--------------------------------------------------------------------------------------------------------------------|
| <u>+</u>               | Inputs                        | KNX<br>TIS                                                             | KNX network 2 wires connection<br>TIS-BUS (RS485) 4 wires connection                                               |
| ŔŊŶ                    | KNX Bus (EIB)                 | Bus voltage Current Input, EIB Power Consumption, EIB Protection       | 21-30 VDC via the EIB bus <12mA <360mW 2000V ESD Protection                                                        |
| TISBUS                 | TIS Bus                       | Number of devices on 1 line Bus voltage Current consumption Protection | Max. 64 12-32 V DC <50 mA / 24 V DC Reverse polarity protection                                                    |
| ( <del>)</del>         | Reaction time                 |                                                                        | approx. 40ms                                                                                                       |
| <b>Q</b> O             | Function programmable options | TIS->KNX<br>KNX->TIS                                                   | Control lights ON/OFF, Dimmer and Shutter<br>Control Lights ON/OFF, Dimmer, Shutter, Infrared and Air<br>Condition |
| To                     | Mounting                      | Din Rail                                                               | Standard 35 mm Din rail                                                                                            |
| <b>==</b>              | Connection terminal           | KNX Bus<br>TIS Bus                                                     | Screw terminal 0,26mm2 Screw terminal 0,24mm2                                                                      |
| ۵                      | Weight                        | Without packaging                                                      | 0.1 KG                                                                                                             |
| 4                      | Dimensions                    | Width $\times$ Length $\times$ Height                                  | 36mm × 64mm × 90mm                                                                                                 |
|                        | Housing                       | Materials<br>Casing color<br>IP rating                                 | ABS fire proof<br>Gray<br>IP 20                                                                                    |
| ß                      | Temperature range             | Operation<br>Storage<br>Transport                                      | -5+45°C<br>-25+55°C<br>-25+70°C                                                                                    |
| 8                      | Air humidity                  |                                                                        | <90% non-condensing                                                                                                |