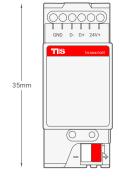

#### **KEY FEATURES**

- Standard 35 mm Din-Rail Mounted
- Easy to program
- Use same addressing method of both protocols

# TIS KNX GATEWAY

Model: TIS-KNX-PORT

| PRODUCT SPECIFICATIONS |                               |                                                                        |                                                                                                                    |
|------------------------|-------------------------------|------------------------------------------------------------------------|--------------------------------------------------------------------------------------------------------------------|
| <u>+</u>               | Inputs                        | KNX<br>TIS                                                             | KNX network 2 wires connection<br>TIS-BUS (RS485) 4 wires connection                                               |
| ŔŊŶ                    | KNX Bus (EIB)                 | Bus voltage Current Input, EIB Power Consumption, EIB Protection       | 21-30 VDC via the EIB bus <12mA <360mW 2000V ESD Protection                                                        |
| TISBUS                 | TIS Bus                       | Number of devices on 1 line Bus voltage Current consumption Protection | Max. 64 12-32 V DC <50 mA / 24 V DC Reverse polarity protection                                                    |
| ( <del>)</del>         | Reaction time                 |                                                                        | approx. 40ms                                                                                                       |
| <b>Q</b> O             | Function programmable options | TIS->KNX<br>KNX->TIS                                                   | Control lights ON/OFF, Dimmer and Shutter<br>Control Lights ON/OFF, Dimmer, Shutter, Infrared and Air<br>Condition |
| To                     | Mounting                      | Din Rail                                                               | Standard 35 mm Din rail                                                                                            |
| <b>==</b>              | Connection terminal           | KNX Bus<br>TIS Bus                                                     | Screw terminal 0,26mm2 Screw terminal 0,24mm2                                                                      |
| ۵                      | Weight                        | Without packaging                                                      | 0.1 KG                                                                                                             |
| 4                      | Dimensions                    | Width $\times$ Length $\times$ Height                                  | 36mm × 64mm × 90mm                                                                                                 |
|                        | Housing                       | Materials<br>Casing color<br>IP rating                                 | ABS fire proof<br>Gray<br>IP 20                                                                                    |
| ß                      | Temperature range             | Operation<br>Storage<br>Transport                                      | -5+45°C<br>-25+55°C<br>-25+70°C                                                                                    |
| 8                      | Air humidity                  |                                                                        | <90% non-condensing                                                                                                |