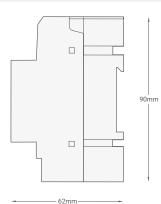

# TIS KNX GATEWAY

Model: TIS-KNX-PORT

| PRODUCT SPECIFICATIONS |                               |                                                                        |                                                                                                                    |
|------------------------|-------------------------------|------------------------------------------------------------------------|--------------------------------------------------------------------------------------------------------------------|
| <u>+</u>               | Inputs                        | KNX<br>TIS                                                             | KNX network 2 wires connection<br>TIS-BUS (RS485) 4 wires connection                                               |
| ŔŊŶ                    | KNX Bus (EIB)                 | Bus voltage Current Input, EIB Power Consumption, EIB Protection       | 21-30 VDC via the EIB bus <12mA <360mW 2000V ESD Protection                                                        |
| TISBUS                 | TIS Bus                       | Number of devices on 1 line Bus voltage Current consumption Protection | Max. 64 12-32 V DC <50 mA / 24 V DC Reverse polarity protection                                                    |
| ( <del>)</del>         | Reaction time                 |                                                                        | approx. 40ms                                                                                                       |
| <b>Q</b> O             | Function programmable options | TIS->KNX<br>KNX->TIS                                                   | Control lights ON/OFF, Dimmer and Shutter<br>Control Lights ON/OFF, Dimmer, Shutter, Infrared and Air<br>Condition |
| To                     | Mounting                      | Din Rail                                                               | Standard 35 mm Din rail                                                                                            |
| <b>==</b>              | Connection terminal           | KNX Bus<br>TIS Bus                                                     | Screw terminal 0,26mm2 Screw terminal 0,24mm2                                                                      |
| ۵                      | Weight                        | Without packaging                                                      | 0.1 KG                                                                                                             |
| 4                      | Dimensions                    | Width $\times$ Length $\times$ Height                                  | 36mm × 64mm × 90mm                                                                                                 |
|                        | Housing                       | Materials<br>Casing color<br>IP rating                                 | ABS fire proof<br>Gray<br>IP 20                                                                                    |
| ß                      | Temperature range             | Operation<br>Storage<br>Transport                                      | -5+45°C<br>-25+55°C<br>-25+70°C                                                                                    |
| 8                      | Air humidity                  |                                                                        | <90% non-condensing                                                                                                |