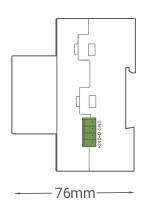

## TIS TRAILING EDGE DIMMER

2 CHANNELS 3 AMP.

Model: DIM-TE-2CH-3A

Figure 3: DIN-Rail Bus Module Configuration Diagram

Figure 4: Module Dimensions

TIS Logo is a Registered Trademark of Texas Intelligent System LLC in the United States of America. This company takes TIS Control Ltd. in other countries. All of the Specifications are subject to change without notice.