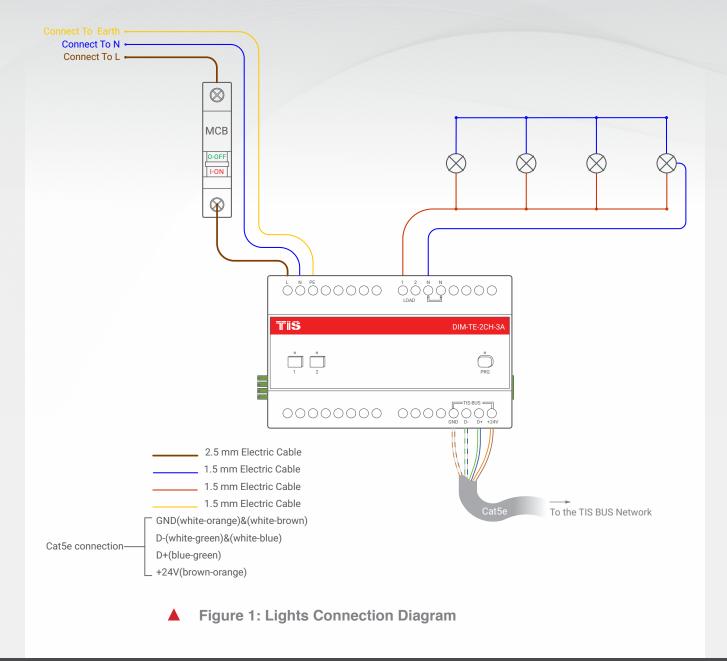

## TIS TRAILING EDGE DIMMER

2 CHANNELS 3 AMP.

Model: DIM-TE-2CH-3A

Figure 3: DIN-Rail Bus Module Configuration Diagram

Figure 4: Module Dimensions

TIS Logo is a Registered Trademark of Texas Intelligent System LLC in the United States of America. This company takes TIS Control Ltd. in other countries. All of the Specifications are subject to change without notice.