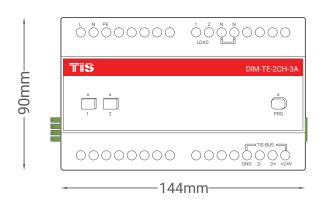

## TIS TRAILING EDGE DIMMER

2 CHANNELS 3 AMP.

Model: DIM-TE-2CH-3A

Figure 3: DIN-Rail Bus Module Configuration Diagram

Figure 4: Module Dimensions

TIS Logo is a Registered Trademark of Texas Intelligent System LLC in the United States of America. This company takes TIS Control Ltd. in other countries. All of the Specifications are subject to change without notice.