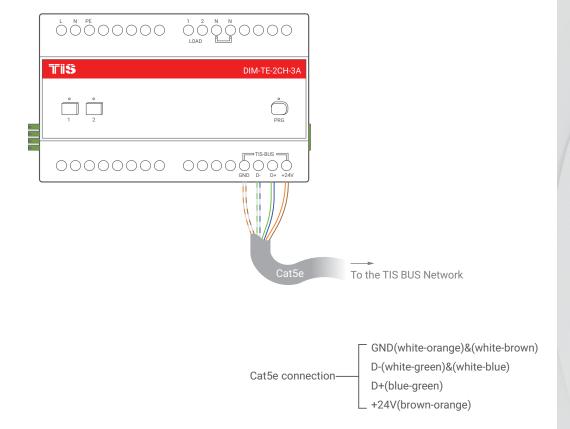

## TIS TRAILING EDGE DIMMER

2 CHANNELS 3 AMP.

Model: DIM-TE-2CH-3A

Figure 2: Module's Bus Connection Color Coding

TIS Logo is a Registered Trademark of Texas Intelligent System LLC in the United States of America. This company takes TIS Control Ltd. in other countries. All of the Specifications are subject to change without notice.