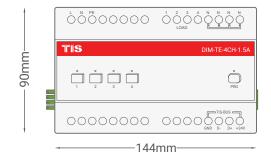

# TIS TRAILING EDGE DIMMER

4 Channels 1.5 Amps Model: DIM-TE-4CH-1.5A

|                 |                                | PRODUCT SPECIFICATION                                                  | ONS                                                                                                                                                                                       |
|-----------------|--------------------------------|------------------------------------------------------------------------|-------------------------------------------------------------------------------------------------------------------------------------------------------------------------------------------|
| *               | I/O Load Voltage               | Number of channels<br>Nominal voltage<br>Nominal current per channel   | 4<br>110/230 V AC 50/60 Hz<br>1.5 A                                                                                                                                                       |
| (TISBUS)        | TIS Bus                        | Number of devices on 1 line Bus voltage Current consumption Protection | Max. 64 12-32 V DC <30 mA / 24 V DC Reverse polarity protection                                                                                                                           |
| <b>©</b>        | Protection                     | Over current Over heat Over load Heat sink                             | High advanced protection technology<br>Internal temp sensor protection<br>Dimmer coil max load up to 10A<br>Aluminum alloy with straight fin                                              |
| <b>(</b> )      | Reaction time                  |                                                                        | approx. 20ms                                                                                                                                                                              |
| <b>T</b> O      | Mounting                       | Din-Rail<br>Wall mount                                                 | Standard 35 mm Din-Rail screw holder on the back of the module                                                                                                                            |
| ===             | Connection terminal            | Load and Power<br>Data / bus                                           | Screw terminal 0,254mm2<br>Male female connectors Link + screw Terminal                                                                                                                   |
| † <del>!†</del> | Operating and display elements | Programming button/LED 1-4 buttons By TIS-BUS Programming Upgrading    | For assignment of the physical address Manual ON/OFF and programming TIS protocol messages and commands Manual basic programming, or via software. 1 X mini USB for up-to-date upgrading. |
| <b>Q</b> o      | Functions                      | Lighting control dimming<br>Scenes<br>Sequences                        | 4 channels controlled separately     4 different scenarios     4 different sequences                                                                                                      |
| å               | Weight                         | Without Packaging                                                      | 0.5 KG                                                                                                                                                                                    |
| +               | Dimensions                     | Width × Length × Height                                                | 91mm × 145mm × 75mm                                                                                                                                                                       |
|                 | Housing                        | Materials Casing color Button color IP rating                          | ABS fire proof<br>Black Gray<br>Silver<br>IP 20                                                                                                                                           |
|                 | Temperature range              | Operation<br>Storage<br>Transport                                      | -1045°C<br>-2050°C<br>-2575°C                                                                                                                                                             |
| 8               | Air humidity                   |                                                                        | <85% non-condensing                                                                                                                                                                       |
|                 |                                |                                                                        |                                                                                                                                                                                           |