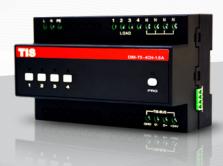

### TIS TRAILING EDGE DIMMER

4 Channels 1.5 Amps

Model: DIM-TE-4CH-1.5A

Data Sheet Rev 3.2

## **OVERVIEW**

These dimmers are DIN-rail mount modules that function with MOSFET technology and can be utilized to dim (control brightness of) most types of lights such as LED, CFL, and other energy-efficient lamps.

#### **KEY BENEFITS**

- + 4 Universal MOSFET dimmable channels
- 4 Buttons for manual dimming
- DIY programming
- Works with TIS-BUS protocol

#### **KEY FEATURES**

- Standard 35 mm Din-Rail Mounted
- ★ Load voltage 110/230 V AC 50/60 Hz
- 1.5A Current per channel
- Over current, over heat, over load protection