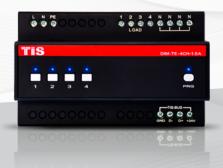

### TIS TRAILING EDGE DIMMER

4 Channels 1.5 Amps

Model: DIM-TE-4CH-1.5A

Data Sheet Rev 3.2

## **OVERVIEW**

These dimmers are DIN-rail mount modules that function with MOSFET technology and can be utilized to dim (control brightness of) most types of lights such as LED, CFL, and other energy-efficient lamps.

#### **KEY BENEFITS**

- + 4 Universal MOSFET dimmable channels
- 4 Buttons for manual dimming
- DIY programming
- Works with TIS-BUS protocol

#### **KEY FEATURES**

- Standard 35 mm Din-Rail Mounted
- ★ Load voltage 110/230 V AC 50/60 Hz
- 1.5A Current per channel
- Over current, over heat, over load protection