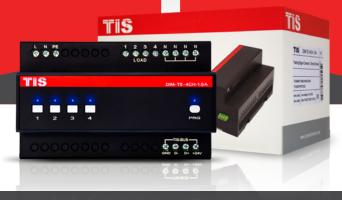

### TIS TRAILING EDGE DIMMER

4 Channels 1.5 Amps

Model: DIM-TE-4CH-1.5A

Data Sheet Rev 3.2

## **OVERVIEW**

These dimmers are DIN-rail mount modules that function with MOSFET technology and can be utilized to dim (control brightness of) most types of lights such as LED, CFL, and other energy-efficient lamps.

#### **KEY BENEFITS**

- + 4 Universal MOSFET dimmable channels
- 4 Buttons for manual dimming
- DIY programming
- Works with TIS-BUS protocol

#### **KEY FEATURES**

- Standard 35 mm Din-Rail Mounted
- ★ Load voltage 110/230 V AC 50/60 Hz
- 1.5A Current per channel
- Over current, over heat, over load protection