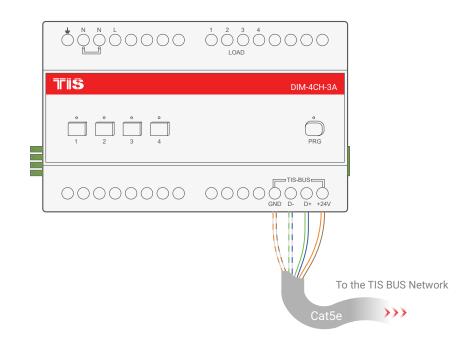

## TIS DIMMER

4 CHANNELS 3 AMP. Model: DIM-4CH-3A

GND(white-orange)&(white-brown) D-(white-green)&(white-blue) D+(blue-green) +24V(brown-orange)

Figure 2: Module's Bus Connection Color Coding

Cat5e connection