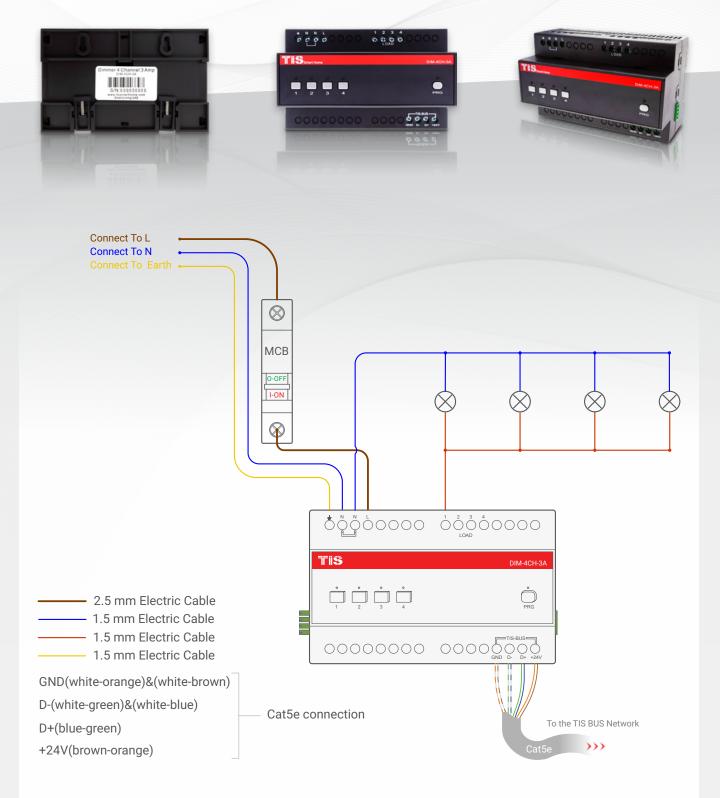

## Model: DIM-4CH-3A

Figure 1: Lights Connection Diagram

## TIS DIMMER

4 CHANNELS 3 AMP. Model: DIM-4CH-3A

GND(white-orange)&(white-brown) D-(white-green)&(white-blue) D+(blue-green) +24V(brown-orange)

Figure 2: Module's Bus Connection Color Coding

Cat5e connection