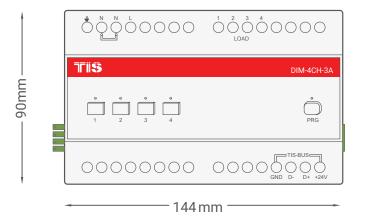

SUITE# 610. 860 NORTH DOROTHY DR RICHARDSON TX 75081.USA

RM 1502-p9 Easey CommBldg 253-261 Hennessy Rd Wanchai Hong Kong

4 CHANNELS 3 AMP. Model: DIM-4CH-3A

**Figure 4: Module Dimensions** 

TIS Logo is a Registered Trademark of Texas Intelligent System LLC in the United States of America. This company takes TIS Control Ltd. in other countries. All of the Specifications are subject to change without notice.