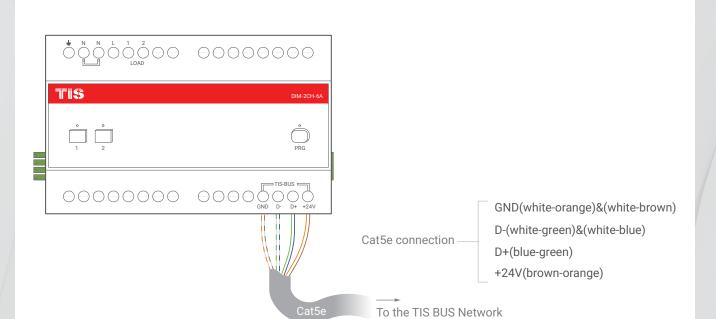

## TIS DIMMER 2 CHANNELS 6 AMP

Model: DIM-2CH-6A

Figure 2: BUS Connection Color Coding

2 CHANNELS 6 AMP Model: DIM-2CH-6A

Figure 3: DIN-Rail BUS Module Configuration Diagram

**Figure 4: Module Dimensions** 