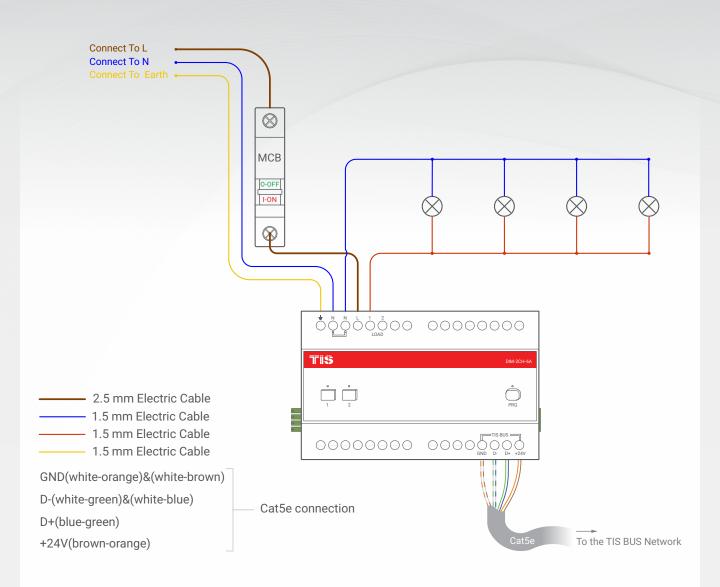

## **TIS DIMMER**

2 Channels 6 Amp

Product Diagrams V 1.1

Model: DIM-2CH-6A

Figure 1: Lights Connection Diagram