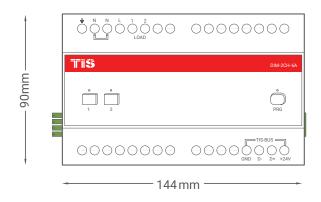

## TIS DIMMER 2 CHANNELS 6 AMP

Model: DIM-2CH-6A

Figure 2: BUS Connection Color Coding

2 CHANNELS 6 AMP Model: DIM-2CH-6A

Figure 3: DIN-Rail BUS Module Configuration Diagram

**Figure 4: Module Dimensions** 