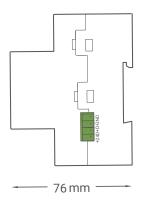

## TIS DIMMER 2 CHANNELS 6 AMP

Model: DIM-2CH-6A

Figure 2: BUS Connection Color Coding

2 CHANNELS 6 AMP Model: DIM-2CH-6A

Figure 3: DIN-Rail BUS Module Configuration Diagram

**Figure 4: Module Dimensions** 