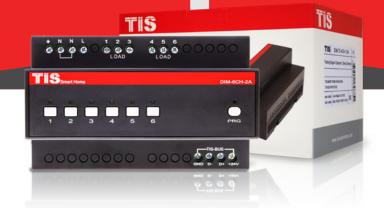

#### **KEY BENEFITS**

- 6 Dimmable channels
- 6 Buttons for Manual ON/OFF
- DIY Programming
- Works with TIS-BUS Protocol

#### **KEY FEATURES**

- Standard 35 mm Din-Rail Mounted
- Load voltage 110/230 V AC 50/60 Hz
- 2A Current per channel
- Over current, over heat, over load protection