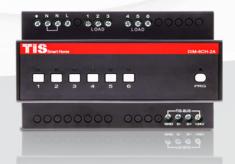

#### **KEY BENEFITS**

- 6 Dimmable channels
- 6 Buttons for Manual ON/OFF
- DIY Programming
- Works with TIS-BUS Protocol

#### **KEY FEATURES**

- Standard 35 mm Din-Rail Mounted
- Load voltage 110/230 V AC 50/60 Hz
- 2A Current per channel
- Over current, over heat, over load protection