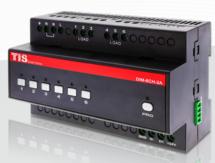

#### **KEY BENEFITS**

- 6 Dimmable channels
- 6 Buttons for Manual ON/OFF
- DIY Programming
- Works with TIS-BUS Protocol

#### **KEY FEATURES**

- Standard 35 mm Din-Rail Mounted
- Load voltage 110/230 V AC 50/60 Hz
- 2A Current per channel
- Over current, over heat, over load protection