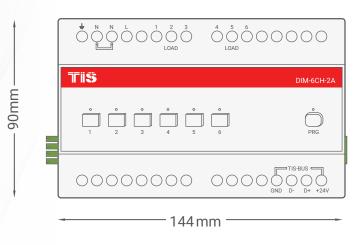

# TIS LEADING EDGE DIMMER

6 Channels 2 Amps Model: DIM-6CH-2A

|                 |                                | PRODUCT SPECIFI                                                                                    | CATIONS                                                                                                                                                                            |
|-----------------|--------------------------------|----------------------------------------------------------------------------------------------------|------------------------------------------------------------------------------------------------------------------------------------------------------------------------------------|
| 4               | I/O Load Voltage               | Number of channels<br>Nominal voltage<br>Nominal current per channel<br>Maximum total channel load | 6<br>110/230 V AC 50/60 Hz<br>2 A<br>10 A                                                                                                                                          |
| TISBUS          | TIS Bus                        | Number of devices on 1 line Bus voltage Current consumption Protection                             | Max. 64 12-32 V DC <30 mA / 24 V DC Reverse polarity protection                                                                                                                    |
|                 | Protection                     | Over current Over heat Over load Heat sink                                                         | 6x internal Fuse aR class 4A Internal temp sensor protection Dimmer coil max load up to 4A Aluminum alloy with straight fin                                                        |
| ( <del>)</del>  | Reaction time                  |                                                                                                    | approx. 20ms                                                                                                                                                                       |
| † <del>!†</del> | Operating and display elements | Programming button/LED 1-6 buttons By TIS-BUS Programming Upgrading                                | For assignment of the physical address Manual ON/OFF and programming TIS protocol messages and commands Manual basic Prog, or via software. 1 X mini USB for up-to-date upgrading. |
| <b>‡</b> o      | Mounting                       | Din-Rail<br>Wall mount                                                                             | Standard 35 mm Din-Rail screw holder on the back of the module                                                                                                                     |
|                 | Connection terminal            | Load and Power<br>Data / bus                                                                       | Screw terminal 0,254mm2  Male female connectors Link + screw Terminal                                                                                                              |
| Φ°              | Functions                      | Lighting Control Dimming<br>Scenes<br>Sequences                                                    | <ul><li>6 channels controlled separately</li><li>12 different scenarios</li><li>6 different sequences</li></ul>                                                                    |
| ۵               | Weight                         | Without packaging                                                                                  | 0.6 KG                                                                                                                                                                             |
| +               | Dimensions                     | Width $\times$ Length $\times$ Height                                                              | 145mm × 75mm × 91mm                                                                                                                                                                |
|                 | Housing                        | Materials Casing color Button color IP rating                                                      | ABS fire proof<br>Black Gray<br>Silver<br>IP 20                                                                                                                                    |
|                 | Temperature range              | Operation<br>Storage<br>Transport                                                                  | -1045°C<br>-2050°C<br>-2575°C                                                                                                                                                      |
|                 | Air humidity                   |                                                                                                    | <85% non-condensing                                                                                                                                                                |