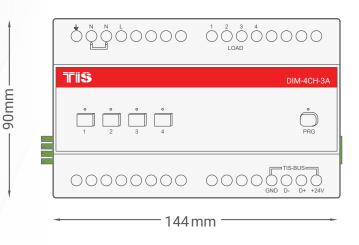

#### **KEY FEATURES**

- Standard 35 mm Din-Rail Mounted
- Load voltage 110/230 V AC 50/60 Hz
- 3A Current per channel
- Over current, over heat, over load protection

# TIS LEADING EDGE DIMMER

4 Channels 3 Amps Model: DIM-4CH-3A

| PRODUCT SPECIFICATIONS |                                |                                                                                                    |                                                                                                                                                                                           |
|------------------------|--------------------------------|----------------------------------------------------------------------------------------------------|-------------------------------------------------------------------------------------------------------------------------------------------------------------------------------------------|
| 4                      | I/O Load Voltage               | Number of channels<br>Nominal voltage<br>Nominal current per channel<br>Maximum total channel load | 4<br>110/230 V AC 50/60 Hz<br>3 A<br>10 A                                                                                                                                                 |
| (TISBUS)               | TIS Bus                        | Number of devices on 1 line Bus voltage Current consumption Protection                             | Max. 64 12-32 V DC <30 mA / 24 V DC Reverse polarity protection                                                                                                                           |
| •                      | Protection                     | Over current Over heat Over load Heat sink                                                         | 4x internal Fuse aR class 6A Internal temp sensor protection Dimmer coil max load up to 6A Aluminum alloy with straight fin                                                               |
| ( <del>)</del>         | Reaction time                  |                                                                                                    | approx. 20ms                                                                                                                                                                              |
| † <del>!</del> †       | Operating and display elements | Programming button/LED 1-4 buttons By TIS-BUS Programming Upgrading                                | For assignment of the physical address Manual ON/OFF and programming TIS protocol messages and commands Manual basic programming, or via software. 1 X mini USB for up-to-date upgrading. |
| ĵo                     | Mounting                       | Din-Rail<br>Wall mount                                                                             | Standard 35 mm Din-Rail screw holder on the back of the module                                                                                                                            |
|                        | Connection terminal            | Load and Power<br>Data / bus                                                                       | Screw terminal 0,254mm2  Male female connectors Link + screw Terminal                                                                                                                     |
| Ø <sub>0</sub>         | Functions                      | Lighting Control Dimming<br>Scenes<br>Sequences                                                    | <ul><li>4 channels controlled separately</li><li>8 different scenarios</li><li>6 different sequences</li></ul>                                                                            |
| ۵                      | Weight                         | Without packaging                                                                                  | 0.5 KG                                                                                                                                                                                    |
| 1                      | Dimensions                     | Width × Length × Height                                                                            | 145mm × 75mm × 91mm                                                                                                                                                                       |
|                        | Housing                        | Materials Casing color Button color IP rating                                                      | ABS fire proof<br>Black Gray<br>Silver<br>IP 20                                                                                                                                           |
| ı                      | Temperature range              | Operation<br>Storage<br>Transport                                                                  | -1045°C<br>-2050°C<br>-2575°C                                                                                                                                                             |
| <b>a</b>               | Air humidity                   |                                                                                                    | <85% non-condensing                                                                                                                                                                       |