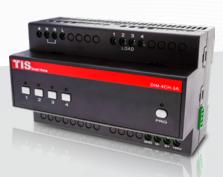

#### **KEY BENEFITS**

- 4 Dimmable channels
- 4 Buttons for Manual ON/OFF
- DIY Programming
- Works with TIS-BUS Protocol

#### **KEY FEATURES**

- Standard 35 mm Din-Rail Mounted
- Load voltage 110/230 V AC 50/60 Hz
- 3A Current per channel
- Over current, over heat, over load protection