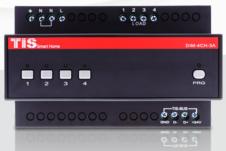

#### **KEY BENEFITS**

- 4 Dimmable channels
- 4 Buttons for Manual ON/OFF
- DIY Programming
- Works with TIS-BUS Protocol

#### **KEY FEATURES**

- Standard 35 mm Din-Rail Mounted
- Load voltage 110/230 V AC 50/60 Hz
- 3A Current per channel
- Over current, over heat, over load protection