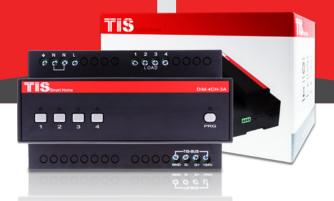

### TIS LEADING EDGE DIMMER

4 Channels 3 Amps

Model: DIM-4CH-3A

Data Sheet Rev 3.2