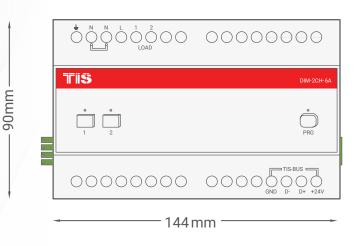

#### **KEY FEATURES**

- 🕏 Standard 35 mm Din-Rail Mounted
- Load voltage 110/230 V AC 50/60 Hz
- 6A Current per channel
- Over current, over heat, over load protection

# TIS LEADING EDGE DIMMER

2 Channels 6 Amps Model: DIM-2CH-6A

|                  |                                | PRODUCT SPECIFI                                                                                    | CATIONS                                                                                                                                                                            |
|------------------|--------------------------------|----------------------------------------------------------------------------------------------------|------------------------------------------------------------------------------------------------------------------------------------------------------------------------------------|
| *                | I/O Load Voltage               | Number of channels<br>Nominal voltage<br>Nominal current per channel<br>Maximum total channel load | 2<br>110/230 V AC 50/60 Hz<br>6 A<br>10 A                                                                                                                                          |
| TISBUS           | TIS Bus                        | Number of devices on 1 line Bus voltage Current consumption Protection                             | Max. 64 12-32 V DC <30 mA / 24 V DC Reverse polarity protection                                                                                                                    |
| <b>©</b>         | Protection                     | Over current Over heat Over load Heat sink                                                         | 2x internal Fuse aR class 8A Internal temp sensor protection Dimmer coil max load up to 10A Aluminum alloy with straight fin                                                       |
| ( <del>)</del>   | Reaction time                  |                                                                                                    | approx. 20ms                                                                                                                                                                       |
| † <del>!</del> † | Operating and display elements | Programming button/LED 1-2 buttons By TIS-BUS Programming Upgrading                                | For assignment of the physical address Manual ON/OFF and programming TIS protocol messages and commands Manual basic Prog, or via software.  1 X mini USB for up-to-date upgrading |
| To               | Mounting                       | Din-Rail<br>Wall mount                                                                             | Standard 35 mm Din-Rail screw holder on the back of the module                                                                                                                     |
| <del></del>      | Connection terminal            | Load and Power<br>Data / bus                                                                       | Screw terminal 0,254mm2  Male female connectors Link + screw Terminal                                                                                                              |
| <b>O</b> O       | Functions                      | Lighting Control Dimming<br>Scenes<br>Sequences                                                    | <ul><li>2 channels controlled separately</li><li>4 different scenarios</li><li>6 different sequences</li></ul>                                                                     |
| å                | Weight                         | Without packaging                                                                                  | 0.5 KG                                                                                                                                                                             |
| +                | Dimensions                     | Width × Length × Height                                                                            | 145mm × 75mm × 91mm                                                                                                                                                                |
|                  | Housing                        | Materials Casing color Button color IP rating                                                      | ABS fire proof<br>Black Gray<br>Silver<br>IP 20                                                                                                                                    |
|                  | Temperature range              | Operation<br>Storage<br>Transport                                                                  | -1045°C<br>-2050°C<br>-2575°C                                                                                                                                                      |
| Ø                | Air humidity                   |                                                                                                    | <85% non-condensing                                                                                                                                                                |