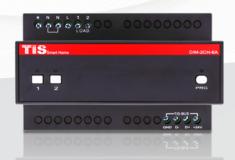

### TIS LEADING EDGE DIMMER

2 Channels 6 Amps

Model: DIM-2CH-6A

#### **KEY BENEFITS**

- 2 Dimmable channels
- ◆ 2 Buttons for Manual ON/OFF
- DIY Programming
- Works with TIS-BUS Protocol

#### **KEY FEATURES**

- 🕏 Standard 35 mm Din-Rail Mounted
- Load voltage 110/230 V AC 50/60 Hz
- 6A Current per channel
- Over current, over heat, over load protection