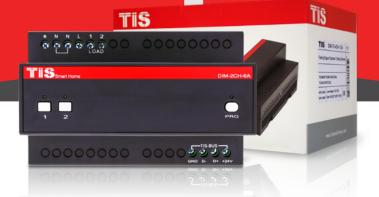

### TIS LEADING EDGE DIMMER

2 Channels 6 Amps

Model: DIM-2CH-6A

#### **KEY BENEFITS**

- 2 Dimmable channels
- ◆ 2 Buttons for Manual ON/OFF
- DIY Programming
- Works with TIS-BUS Protocol

#### **KEY FEATURES**

- 🕏 Standard 35 mm Din-Rail Mounted
- Load voltage 110/230 V AC 50/60 Hz
- 6A Current per channel
- Over current, over heat, over load protection