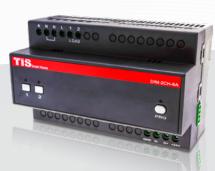

### TIS LEADING EDGE DIMMER

2 Channels 6 Amps

Model: DIM-2CH-6A

#### **KEY BENEFITS**

- 2 Dimmable channels
- ◆ 2 Buttons for Manual ON/OFF
- DIY Programming
- Works with TIS-BUS Protocol

#### **KEY FEATURES**

- 🕏 Standard 35 mm Din-Rail Mounted
- Load voltage 110/230 V AC 50/60 Hz
- 6A Current per channel
- Over current, over heat, over load protection