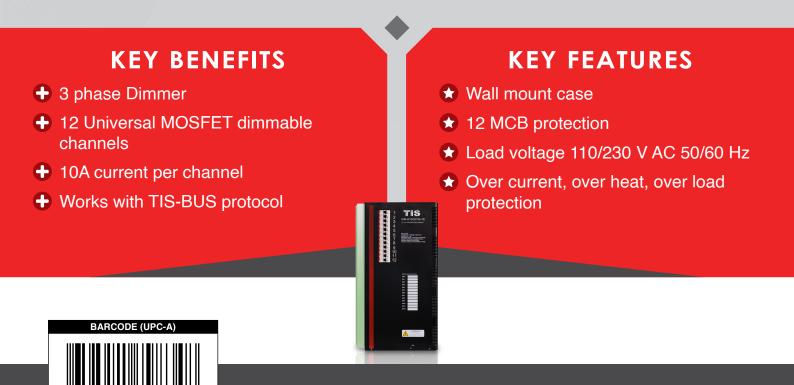

# **OVERVIEW**

This wall mount 3 phase dimmer functions with MOSFET technology and can be utilized to dim (control brightness of) most types of lights such as LED, CFL, and other energy-efficient lamps.

Good for Hotel Lobby and big loads applications

# **TIS TRAILING EDGE DIMMER**

12 Channels 10 Amps Model: DIM-W12CH10A-TE

TIS

|           |                                | PRODUCT SPECIF                                                                                      | ICATIONS                                                                                                                                                             |
|-----------|--------------------------------|-----------------------------------------------------------------------------------------------------|----------------------------------------------------------------------------------------------------------------------------------------------------------------------|
| Ļ         | Input                          | 3 Phase Input                                                                                       | 230V AC 50/60 HZ 3 phase                                                                                                                                             |
| Ţ         | Output                         | Number of Channels<br>Nominal Voltage<br>Nominal Current Per Channel<br>Maximum Total Channels Load | 12 trailing edge phase control<br>230 V AC 50/60 Hz<br>8 A<br>10 A                                                                                                   |
| (TI SBUS) | TIS Bus                        | Number of Devices on 1 Line<br>Bus Voltage<br>Current Consumption<br>Protection                     | Max. 64<br>12-32 V DC<br><35 mA / 24 V DC<br>Reverse polarity protection                                                                                             |
| ۲         | Protection                     | Over Current<br>Over Load<br>Heat Sink<br>Magnetic Circuit Breaker                                  | 12 Relay to shift to Installation/system mode.<br>Internal inductive over load detection<br>Aluminum alloy with straight fin<br>12 × 10A 6KA single pole thermal MCB |
| ();       | Reaction time                  |                                                                                                     | approx. 20ms                                                                                                                                                         |
| Ϊo        | Mounting                       | Wall Mount                                                                                          | screw holder on the back of the module                                                                                                                               |
|           | Connection terminal            | 3 Phase Input<br>Load<br>Neutral / Earth<br>Data / Bus                                              | 3 × 16 mm2 supply terminal<br>Screw Terminal 0,256mm2<br>12 × 6 mm2 Screw terminal<br>Male / female connectors Link + Rj45 socket                                    |
| ţŤ∔∔      | Operating and display elements | Programming Button / LED<br>Installation Mode<br>System Mode<br>Programming                         | For Address detection, and for overload protection resetting<br>Manually ON/OFF by MCB<br>By TIS bus commands<br>TIS protocol messages and commands                  |
| ¢°        | Functions                      | Lighting Control ON/OFF/Dimming<br>Scenes<br>Sequences                                              | 12 channels controlled separately<br>12 different scenarios<br>12 different sequences                                                                                |
| è         | Weight                         | Without Packaging                                                                                   | 12.3 KG                                                                                                                                                              |
| Ŧ         | Dimensions                     | Width $\times$ Length $\times$ Height                                                               | 300mm × 600mm × 172mm                                                                                                                                                |
|           | Housing                        | Materials<br>Casing Color<br>IP Rating                                                              | Aluminum<br>Black<br>IP 20                                                                                                                                           |
| l         | Temperature range              | Operation<br>Storage<br>Transport                                                                   | -1045°C<br>-2050°C<br>-2575°C                                                                                                                                        |
| 8         | Air humidity                   |                                                                                                     | <85% non-condensing                                                                                                                                                  |