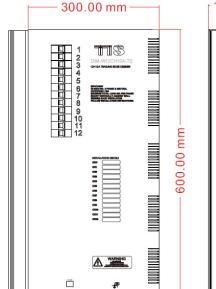

# **TIS TRAILING EDGE DIMMER**

12 Channels 10 Amps Model: DIM-W12CH10A-TE

TIS

|           |                                | PRODUCT SPECIF                                                                                      | ICATIONS                                                                                                                                                             |
|-----------|--------------------------------|-----------------------------------------------------------------------------------------------------|----------------------------------------------------------------------------------------------------------------------------------------------------------------------|
| Ļ         | Input                          | 3 Phase Input                                                                                       | 230V AC 50/60 HZ 3 phase                                                                                                                                             |
| Ţ         | Output                         | Number of Channels<br>Nominal Voltage<br>Nominal Current Per Channel<br>Maximum Total Channels Load | 12 trailing edge phase control<br>230 V AC 50/60 Hz<br>8 A<br>10 A                                                                                                   |
| (TI SBUS) | TIS Bus                        | Number of Devices on 1 Line<br>Bus Voltage<br>Current Consumption<br>Protection                     | Max. 64<br>12-32 V DC<br><35 mA / 24 V DC<br>Reverse polarity protection                                                                                             |
| ۲         | Protection                     | Over Current<br>Over Load<br>Heat Sink<br>Magnetic Circuit Breaker                                  | 12 Relay to shift to Installation/system mode.<br>Internal inductive over load detection<br>Aluminum alloy with straight fin<br>12 × 10A 6KA single pole thermal MCB |
| ();       | Reaction time                  |                                                                                                     | approx. 20ms                                                                                                                                                         |
| Ϊo        | Mounting                       | Wall Mount                                                                                          | screw holder on the back of the module                                                                                                                               |
|           | Connection terminal            | 3 Phase Input<br>Load<br>Neutral / Earth<br>Data / Bus                                              | 3 × 16 mm2 supply terminal<br>Screw Terminal 0,256mm2<br>12 × 6 mm2 Screw terminal<br>Male / female connectors Link + Rj45 socket                                    |
| ţŤ∔∔      | Operating and display elements | Programming Button / LED<br>Installation Mode<br>System Mode<br>Programming                         | For Address detection, and for overload protection resetting<br>Manually ON/OFF by MCB<br>By TIS bus commands<br>TIS protocol messages and commands                  |
| ¢°        | Functions                      | Lighting Control ON/OFF/Dimming<br>Scenes<br>Sequences                                              | 12 channels controlled separately<br>12 different scenarios<br>12 different sequences                                                                                |
| è         | Weight                         | Without Packaging                                                                                   | 12.3 KG                                                                                                                                                              |
| Ŧ         | Dimensions                     | Width $\times$ Length $\times$ Height                                                               | 300mm × 600mm × 172mm                                                                                                                                                |
|           | Housing                        | Materials<br>Casing Color<br>IP Rating                                                              | Aluminum<br>Black<br>IP 20                                                                                                                                           |
| l         | Temperature range              | Operation<br>Storage<br>Transport                                                                   | -1045°C<br>-2050°C<br>-2575°C                                                                                                                                        |
| 8         | Air humidity                   |                                                                                                     | <85% non-condensing                                                                                                                                                  |