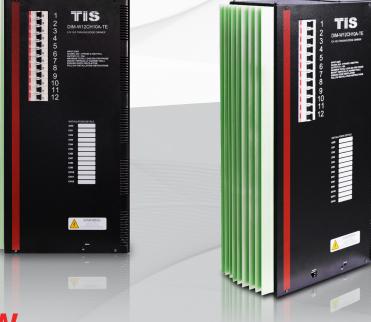

## **TIS TRAILING EDGE DIMMER** 12 Channels 10 Amps

## Model: DIM-W12CH10A-TE

C E ROHS

# **OVERVIEW**

This wall mount 3 phase dimmer functions with MOSFET technology and can be utilized to dim (control brightness of) most types of lights such as LED, CFL, and other energy-efficient lamps.