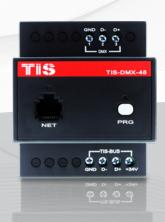

### **KEY FEATURES**

- ★ Supports DMX512 protocol
- Standard 35 mm din rail
- ★ Works with TIS-BUS protocol

# DMX MASTER CONTROLLER

TIS – DMX 48 CHANNELS MODULE

Model: TIS-DMX-48

| PRODUCT SPECIFICATIONS |                               |                                                                        |                                                                       |
|------------------------|-------------------------------|------------------------------------------------------------------------|-----------------------------------------------------------------------|
| ψ                      | Ports                         | DMX                                                                    | Standard DMX connection                                               |
| (TISBUS)               | TIS Bus                       | Number of devices on 1 line Bus voltage Current consumption Protection | Max. 64 12-32 V DC <25 mA / 24 V DC Reverse polarity protection       |
| ( <del>)</del>         | Reaction time                 |                                                                        | approx. 20ms                                                          |
| <b>¢</b> °             | Function programmable options | DMX                                                                    | Numbers of Areas 24<br>12 Scenes<br>16 Sequence                       |
| <b>T</b> o             | Mounting                      | Din Rail<br>Wall mount                                                 | Standard 35 mm Din rail screw holder on the back of the module        |
| <del>[203</del>        | Connection terminal           | Load and Power<br>Data / bus                                           | Screw terminal 0,254mm2  Male female connectors Link + screw Terminal |
| Ĝ                      | Weight                        | Without packaging                                                      | 0.21 KG                                                               |
| +                      | Dimensions                    | Width $\times$ length $\times$ height                                  | 73mm × 76mm × 90mm                                                    |
|                        | Housing                       | Materials<br>Casing color<br>IP rating                                 | Fire-proof ABS<br>Black Gray<br>IP 20                                 |
|                        | Temperature range             | Operation<br>Storage<br>Transport                                      | -3060°C<br>-2060°C<br>-3075°C                                         |
| 8                      | Air humidity                  |                                                                        | <85% non-condensing                                                   |