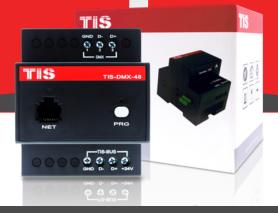

## **DMX MASTER CONTROLLER**

TIS - DMX 48 Channels module

Data Sheet Rev 3.2

Model: TIS-DMX-48