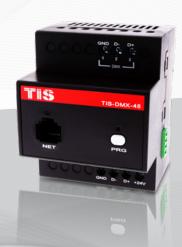

### **KEY FEATURES**

- ★ Supports DMX512 protocol
- Standard 35 mm din rail
- ★ Works with TIS-BUS protocol

# DMX MASTER CONTROLLER

TIS – DMX 48 CHANNELS MODULE

Model: TIS-DMX-48

| PRODUCT SPECIFICATIONS |                               |                                                                        |                                                                       |
|------------------------|-------------------------------|------------------------------------------------------------------------|-----------------------------------------------------------------------|
| ψ                      | Ports                         | DMX                                                                    | Standard DMX connection                                               |
| (TISBUS)               | TIS Bus                       | Number of devices on 1 line Bus voltage Current consumption Protection | Max. 64 12-32 V DC <25 mA / 24 V DC Reverse polarity protection       |
| ( <del>)</del>         | Reaction time                 |                                                                        | approx. 20ms                                                          |
| <b>¢</b> °             | Function programmable options | DMX                                                                    | Numbers of Areas 24<br>12 Scenes<br>16 Sequence                       |
| <b>T</b> o             | Mounting                      | Din Rail<br>Wall mount                                                 | Standard 35 mm Din rail screw holder on the back of the module        |
| <del>[203</del>        | Connection terminal           | Load and Power<br>Data / bus                                           | Screw terminal 0,254mm2  Male female connectors Link + screw Terminal |
| Ĝ                      | Weight                        | Without packaging                                                      | 0.21 KG                                                               |
| +                      | Dimensions                    | Width $\times$ length $\times$ height                                  | 73mm × 76mm × 90mm                                                    |
|                        | Housing                       | Materials<br>Casing color<br>IP rating                                 | Fire-proof ABS<br>Black Gray<br>IP 20                                 |
|                        | Temperature range             | Operation<br>Storage<br>Transport                                      | -3060°C<br>-2060°C<br>-3075°C                                         |
| 8                      | Air humidity                  |                                                                        | <85% non-condensing                                                   |