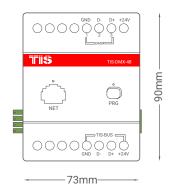

# DMX MASTER CONTROLLER

TIS – DMX 48 CHANNELS MODULE

Model: TIS-DMX-48

| PRODUCT SPECIFICATIONS |                               |                                                                        |                                                                       |
|------------------------|-------------------------------|------------------------------------------------------------------------|-----------------------------------------------------------------------|
| ψ                      | Ports                         | DMX                                                                    | Standard DMX connection                                               |
| (TISBUS)               | TIS Bus                       | Number of devices on 1 line Bus voltage Current consumption Protection | Max. 64 12-32 V DC <25 mA / 24 V DC Reverse polarity protection       |
| ( <del>)</del>         | Reaction time                 |                                                                        | approx. 20ms                                                          |
| <b>¢</b> °             | Function programmable options | DMX                                                                    | Numbers of Areas 24<br>12 Scenes<br>16 Sequence                       |
| <b>T</b> o             | Mounting                      | Din Rail<br>Wall mount                                                 | Standard 35 mm Din rail screw holder on the back of the module        |
| <del>[203</del>        | Connection terminal           | Load and Power<br>Data / bus                                           | Screw terminal 0,254mm2  Male female connectors Link + screw Terminal |
| Ĝ                      | Weight                        | Without packaging                                                      | 0.21 KG                                                               |
| +                      | Dimensions                    | Width $\times$ length $\times$ height                                  | 73mm × 76mm × 90mm                                                    |
|                        | Housing                       | Materials<br>Casing color<br>IP rating                                 | Fire-proof ABS<br>Black Gray<br>IP 20                                 |
|                        | Temperature range             | Operation<br>Storage<br>Transport                                      | -3060°C<br>-2060°C<br>-3075°C                                         |
| 8                      | Air humidity                  |                                                                        | <85% non-condensing                                                   |